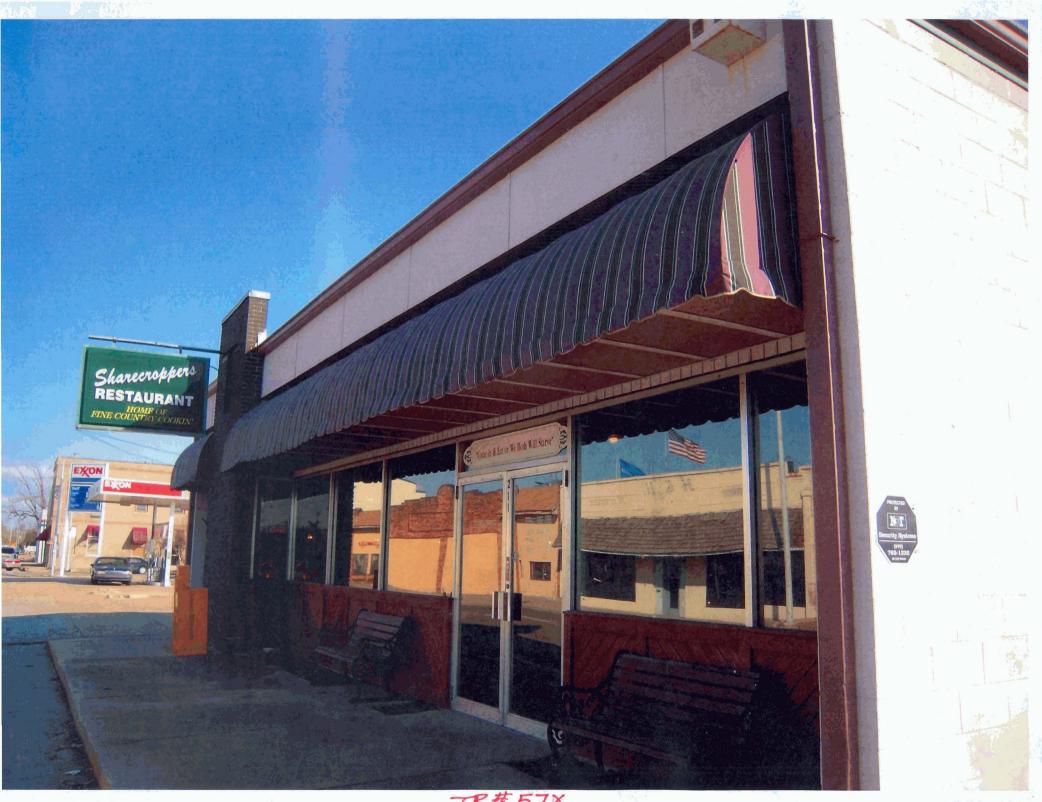

| Tract 14 X1108 W. Ash Street Blytheville, ARNo Asbestos Abatement Necessary:Description                                           |     | Unit Price |            | Ext. Price |
|-----------------------------------------------------------------------------------------------------------------------------------|-----|------------|------------|------------|
| Demolition: Remove fence in the right of way only<br>2,780 SF 1-S-Frame Dwelling<br>Total Demolition Tract 14 X                   | \$  | /SF        | \$         |            |
| Tract 16 X <u>1111 W. Ash Street Blytheville, AR</u><br>Asbestos Abatement:                                                       |     | Unit Price |            | Ext. Price |
| Abate approx: 176 SF Ceiling Sheet Rock in Area (F)<br>Total Abatement Tract 16 X                                                 | -   | /SF        | \$_        |            |
| Demolition:<br>2,250 SF 1-S-Framed Dwelling                                                                                       | \$  | /SF        | \$_<br>¢   |            |
| Total Demolition Tract 16 X<br>Total Abatement & Demolition Tract 16 X                                                            |     |            | \$         |            |
| Tract 19 X215 South 11th Street Blytheville, ARAsbestos Abatement:                                                                |     | Unit Price |            | Ext. Price |
| Abate approx: 1,249 SF All Ceiling Sheet Rock<br>Total Abatement Tract 19 X                                                       | \$  | /SF        | \$         |            |
| Demolition:<br>1,425 SF 1-S-Frame Dwelling                                                                                        | \$  | /SF        | \$         |            |
| Total Demolition Tract 19 X                                                                                                       | -   |            | \$         |            |
| Total Abatement & Demolition Tract 19 X                                                                                           |     |            | » –        |            |
| <u>Tract 41</u> <u>611-613 W. Ash Street Blytheville, AR</u><br>Demolition: Remove dock, collapse concrete sides in pit, backfill |     | Unit Price |            | Ext. Price |
| 1053 SF Loading Dock & Ramp Pit Located behind building<br>Total Demolition Tract 41                                              | \$_ | /SF        | \$         |            |
|                                                                                                                                   |     |            |            |            |
| Tract 57 X211 W. Ash Street Blytheville, ARDemolition:                                                                            |     | Unit Price |            | Ext. Price |
| 5,820 SF 1-S-Concrete Block Building<br>Total Demolition Tract 57 X                                                               | \$_ | /SF        | \$         |            |
|                                                                                                                                   |     |            | Ť <b>-</b> | •          |
| Tract 63 X201 First Street Blytheville, ARAsbestos Abatement:                                                                     |     | Unit Price |            | Ext. Price |
| Abate approx: 765 SF Flooring Material & Mastic in Areas (A,D,F,G,H)                                                              | \$  | /SF        | \$         |            |
| Total Abatement Tract 63 X<br>Demolition:                                                                                         |     |            | \$_        |            |
| 2,574 SF 1-S-Concrete Block Building                                                                                              | \$  | <u>/SF</u> | \$         |            |
| 625 SF Canopy & Pump Island (Tanks have been removed)<br>Total Demolition Tract 63 X                                              | \$_ | /SF        | \$         |            |
| Total Abatement & Demolition Tract 63 X                                                                                           |     |            | \$         |            |