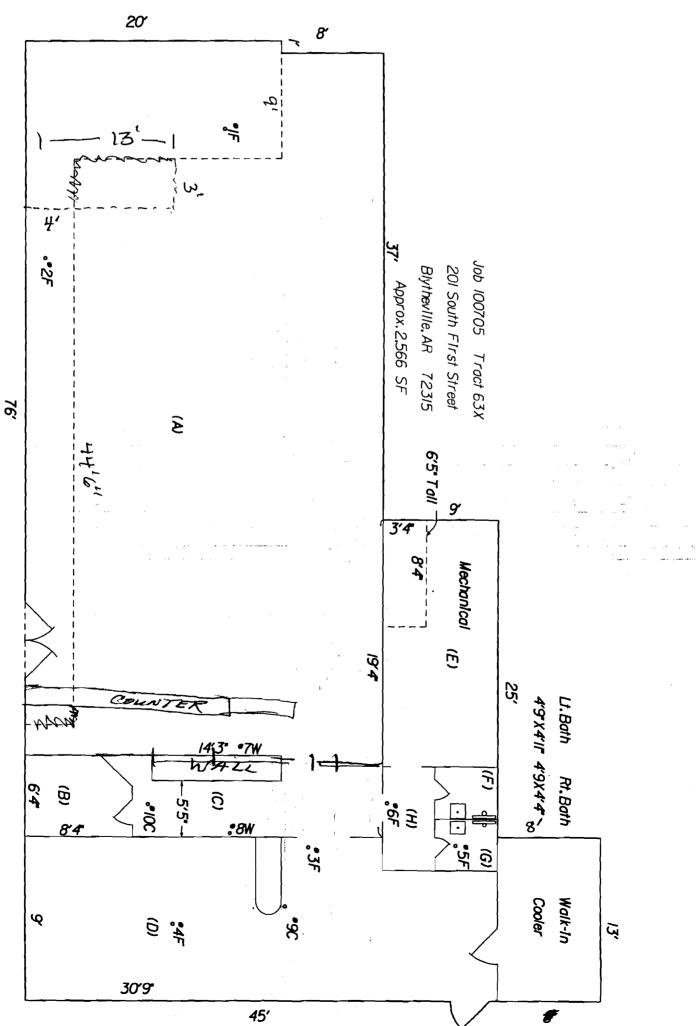

| Tract 14 X1108 W. Ash Street Blytheville, ARNo Asbestos Abatement Necessary:Description                                           |     | Unit Price |            | Ext. Price |
|-----------------------------------------------------------------------------------------------------------------------------------|-----|------------|------------|------------|
| Demolition: Remove fence in the right of way only<br>2,780 SF 1-S-Frame Dwelling<br>Total Demolition Tract 14 X                   | \$  | /SF        | \$         |            |
| Tract 16 X <u>1111 W. Ash Street Blytheville, AR</u><br>Asbestos Abatement:                                                       |     | Unit Price |            | Ext. Price |
| Abate approx: 176 SF Ceiling Sheet Rock in Area (F)<br>Total Abatement Tract 16 X                                                 | -   | /SF        | \$_        |            |
| Demolition:<br>2,250 SF 1-S-Framed Dwelling                                                                                       | \$  | /SF        | \$_<br>¢   |            |
| Total Demolition Tract 16 X<br>Total Abatement & Demolition Tract 16 X                                                            |     |            | \$         |            |
| Tract 19 X215 South 11th Street Blytheville, ARAsbestos Abatement:                                                                |     | Unit Price |            | Ext. Price |
| Abate approx: 1,249 SF All Ceiling Sheet Rock<br>Total Abatement Tract 19 X                                                       | \$  | /SF        | \$         |            |
| Demolition:<br>1,425 SF 1-S-Frame Dwelling                                                                                        | \$  | /SF        | \$         |            |
| Total Demolition Tract 19 X                                                                                                       | -   |            | \$         |            |
| Total Abatement & Demolition Tract 19 X                                                                                           |     |            | » –        |            |
| <u>Tract 41</u> <u>611-613 W. Ash Street Blytheville, AR</u><br>Demolition: Remove dock, collapse concrete sides in pit, backfill |     | Unit Price |            | Ext. Price |
| 1053 SF Loading Dock & Ramp Pit Located behind building<br>Total Demolition Tract 41                                              | \$_ | /SF        | \$         |            |
|                                                                                                                                   |     |            |            |            |
| Tract 57 X211 W. Ash Street Blytheville, ARDemolition:                                                                            |     | Unit Price |            | Ext. Price |
| 5,820 SF 1-S-Concrete Block Building<br>Total Demolition Tract 57 X                                                               | \$_ | /SF        | \$         |            |
|                                                                                                                                   |     |            | Ť <b>-</b> | •          |
| Tract 63 X201 First Street Blytheville, ARAsbestos Abatement:                                                                     |     | Unit Price |            | Ext. Price |
| Abate approx: 765 SF Flooring Material & Mastic in Areas (A,D,F,G,H)                                                              | \$  | /SF        | \$         |            |
| Total Abatement Tract 63 X<br>Demolition:                                                                                         |     |            | \$_        |            |
| 2,574 SF 1-S-Concrete Block Building                                                                                              | \$  | <u>/SF</u> | \$         |            |
| 625 SF Canopy & Pump Island (Tanks have been removed)<br>Total Demolition Tract 63 X                                              | \$_ | /SF        | \$         |            |
| Total Abatement & Demolition Tract 63 X                                                                                           |     |            | \$         |            |