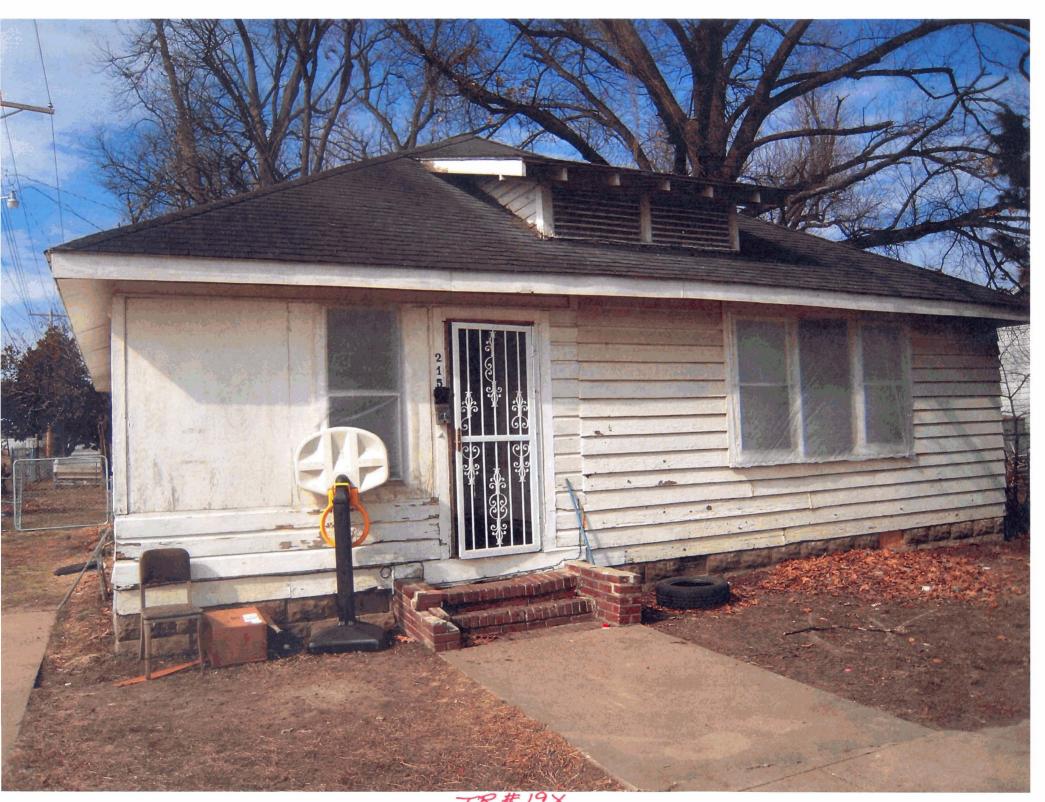

| Tract 14 X1108 W. Ash Street Blytheville, ARNo Asbestos Abatement Necessary:Description                                           |     | Unit Price |            | Ext. Price |
|-----------------------------------------------------------------------------------------------------------------------------------|-----|------------|------------|------------|
| Demolition: Remove fence in the right of way only<br>2,780 SF 1-S-Frame Dwelling<br>Total Demolition Tract 14 X                   | \$  | /SF        | \$         |            |
| Tract 16 X <u>1111 W. Ash Street Blytheville, AR</u><br>Asbestos Abatement:                                                       |     | Unit Price |            | Ext. Price |
| Abate approx: 176 SF Ceiling Sheet Rock in Area (F)<br>Total Abatement Tract 16 X                                                 | -   | /SF        | \$_        |            |
| Demolition:<br>2,250 SF 1-S-Framed Dwelling                                                                                       | \$  | /SF        | \$_<br>¢   |            |
| Total Demolition Tract 16 X<br>Total Abatement & Demolition Tract 16 X                                                            |     |            | \$         |            |
| Tract 19 X215 South 11th Street Blytheville, ARAsbestos Abatement:                                                                |     | Unit Price |            | Ext. Price |
| Abate approx: 1,249 SF All Ceiling Sheet Rock<br>Total Abatement Tract 19 X                                                       | \$  | /SF        | \$         |            |
| Demolition:<br>1,425 SF 1-S-Frame Dwelling                                                                                        | \$  | /SF        | \$         |            |
| Total Demolition Tract 19 X                                                                                                       | -   |            | \$         |            |
| Total Abatement & Demolition Tract 19 X                                                                                           |     |            | » –        |            |
| <u>Tract 41</u> <u>611-613 W. Ash Street Blytheville, AR</u><br>Demolition: Remove dock, collapse concrete sides in pit, backfill |     | Unit Price |            | Ext. Price |
| 1053 SF Loading Dock & Ramp Pit Located behind building<br>Total Demolition Tract 41                                              | \$_ | /SF        | \$         |            |
|                                                                                                                                   |     |            |            |            |
| Tract 57 X211 W. Ash Street Blytheville, ARDemolition:                                                                            |     | Unit Price |            | Ext. Price |
| 5,820 SF 1-S-Concrete Block Building<br>Total Demolition Tract 57 X                                                               | \$_ | /SF        | \$         |            |
|                                                                                                                                   |     |            | Ť <b>-</b> | •          |
| Tract 63 X201 First Street Blytheville, ARAsbestos Abatement:                                                                     |     | Unit Price |            | Ext. Price |
| Abate approx: 765 SF Flooring Material & Mastic in Areas (A,D,F,G,H)                                                              | \$  | /SF        | \$         |            |
| Total Abatement Tract 63 X<br>Demolition:                                                                                         |     |            | \$_        |            |
| 2,574 SF 1-S-Concrete Block Building                                                                                              | \$  | <u>/SF</u> | \$         |            |
| 625 SF Canopy & Pump Island (Tanks have been removed)<br>Total Demolition Tract 63 X                                              | \$_ | /SF        | \$         |            |
| Total Abatement & Demolition Tract 63 X                                                                                           |     |            | \$         |            |