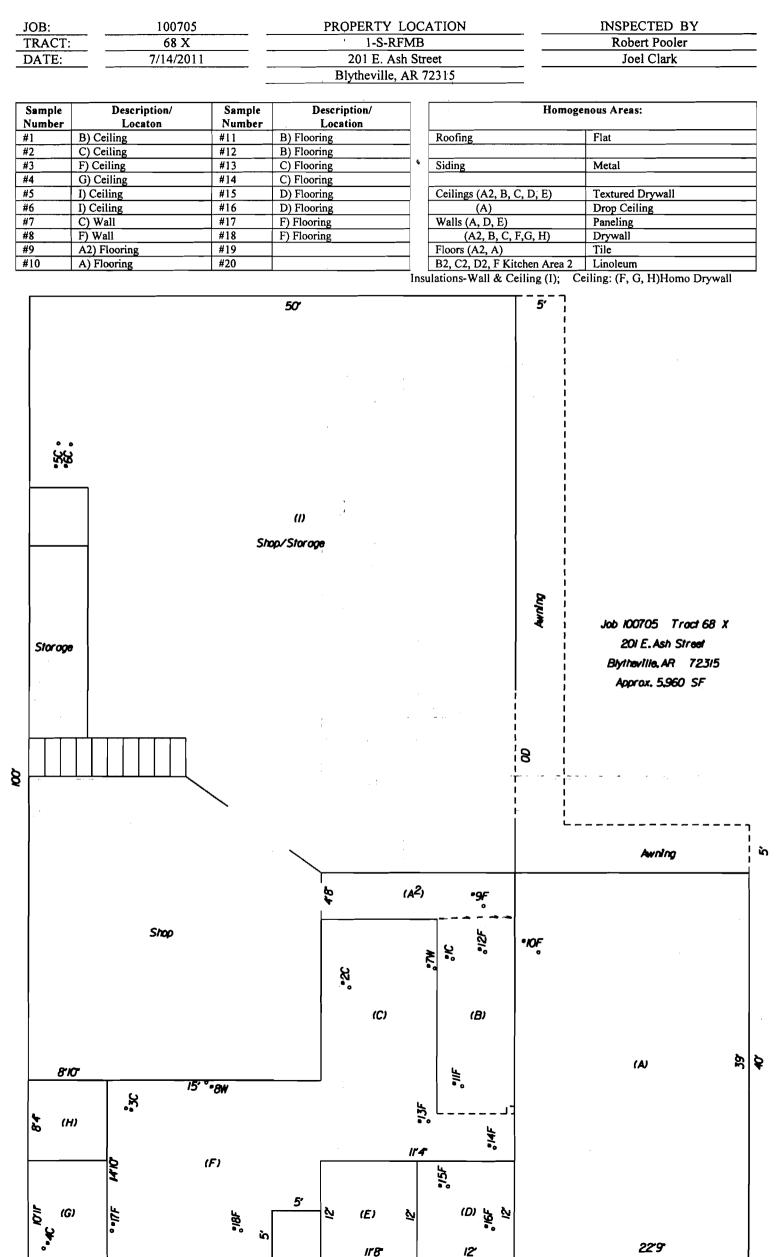

2

| Tract 68 X 201 E. Ash Street Blytheville, AR        | Unit Price |    | Ext. Price |
|-----------------------------------------------------|------------|----|------------|
| Abate Approximately:                                |            |    |            |
| 514 SF Flooring Material & Mastic in Areas (A2,B,C) | \$<br>./SF | \$ |            |
| Total Abatement Tract 68 X                          |            | \$ |            |
| Demolition:                                         |            |    |            |
| 5,916 SF 1-S-Metal & Wood Building                  | \$<br>/SF  | \$ |            |
| Total Demolition Tract 68 X                         |            | \$ |            |
| Total Abatement & Demolition Tract 68 X             |            | \$ |            |
| Total Abatement & Demolition for this Contract      |            | ¢. |            |
| Total Abatement & Demontion for this Contract       |            | φ, |            |