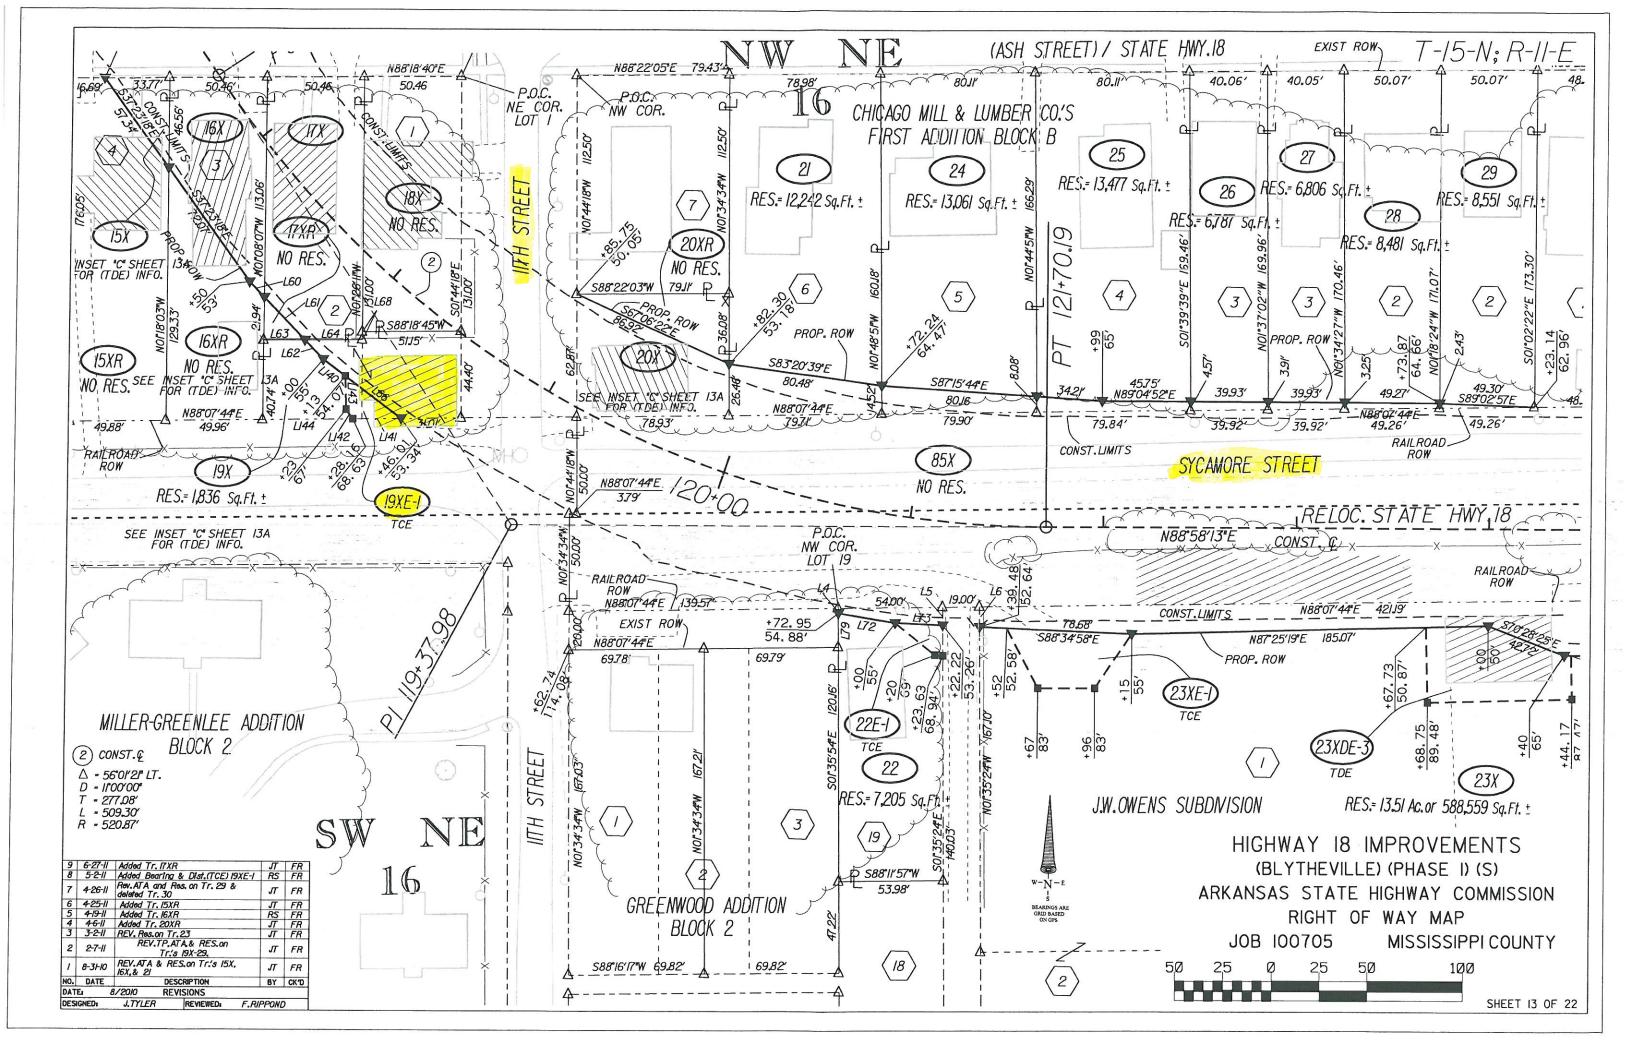

### Job 100705 Hwy. 18 Improvements (Blytheville) (Phase I) Route 18 Section 7 Mississippi County Tracts 6X, 7X, 8X, 11X, 14X, 16X, 19X, 41, 57X, 63X and 68X

| Tract 14 X1108 W. Ash Street Blytheville, ARNo Asbestos Abatement Necessary:Description                                           |     | Unit Price |            | Ext. Price |
|-----------------------------------------------------------------------------------------------------------------------------------|-----|------------|------------|------------|
| Demolition: Remove fence in the right of way only<br>2,780 SF 1-S-Frame Dwelling<br>Total Demolition Tract 14 X                   | \$  | /SF        | \$         |            |
| Tract 16 X <u>1111 W. Ash Street Blytheville, AR</u><br>Asbestos Abatement:                                                       |     | Unit Price |            | Ext. Price |
| Abate approx: 176 SF Ceiling Sheet Rock in Area (F)<br>Total Abatement Tract 16 X                                                 | -   | /SF        | \$_        |            |
| Demolition:<br>2,250 SF 1-S-Framed Dwelling                                                                                       | \$  | /SF        | \$_<br>¢   |            |
| Total Demolition Tract 16 X<br>Total Abatement & Demolition Tract 16 X                                                            |     |            | \$         |            |
| Tract 19 X215 South 11th Street Blytheville, ARAsbestos Abatement:                                                                |     | Unit Price |            | Ext. Price |
| Abate approx: 1,249 SF All Ceiling Sheet Rock<br>Total Abatement Tract 19 X                                                       | \$  | /SF        | \$         |            |
| Demolition:<br>1,425 SF 1-S-Frame Dwelling                                                                                        | \$  | /SF        | \$         |            |
| Total Demolition Tract 19 X                                                                                                       | -   |            | \$         |            |
| Total Abatement & Demolition Tract 19 X                                                                                           |     |            | » –        |            |
| <u>Tract 41</u> <u>611-613 W. Ash Street Blytheville, AR</u><br>Demolition: Remove dock, collapse concrete sides in pit, backfill |     | Unit Price |            | Ext. Price |
| 1053 SF Loading Dock & Ramp Pit Located behind building<br>Total Demolition Tract 41                                              | \$_ | /SF        | \$         |            |
|                                                                                                                                   |     |            |            |            |
| Tract 57 X211 W. Ash Street Blytheville, ARDemolition:                                                                            |     | Unit Price |            | Ext. Price |
| 5,820 SF 1-S-Concrete Block Building<br>Total Demolition Tract 57 X                                                               | \$_ | /SF        | \$         |            |
|                                                                                                                                   |     |            | Ť <b>-</b> | •          |
| Tract 63 X201 First Street Blytheville, ARAsbestos Abatement:                                                                     |     | Unit Price |            | Ext. Price |
| Abate approx: 765 SF Flooring Material & Mastic in Areas (A,D,F,G,H)                                                              | \$  | /SF        | \$         |            |
| Total Abatement Tract 63 X<br>Demolition:                                                                                         |     |            | \$_        |            |
| 2,574 SF 1-S-Concrete Block Building                                                                                              | \$  | <u>/SF</u> | \$         |            |
| 625 SF Canopy & Pump Island (Tanks have been removed)<br>Total Demolition Tract 63 X                                              | \$_ | /SF        | \$         |            |
| Total Abatement & Demolition Tract 63 X                                                                                           |     |            | \$         |            |

## Job 100705 Hwy. 18 Improvements (Blytheville) (Phase I) Route 18 Section 7 Mississippi County Tracts 6X, 7X, 8X, 11X, 14X, 16X, 19X, 41, 57X, 63X and 68X