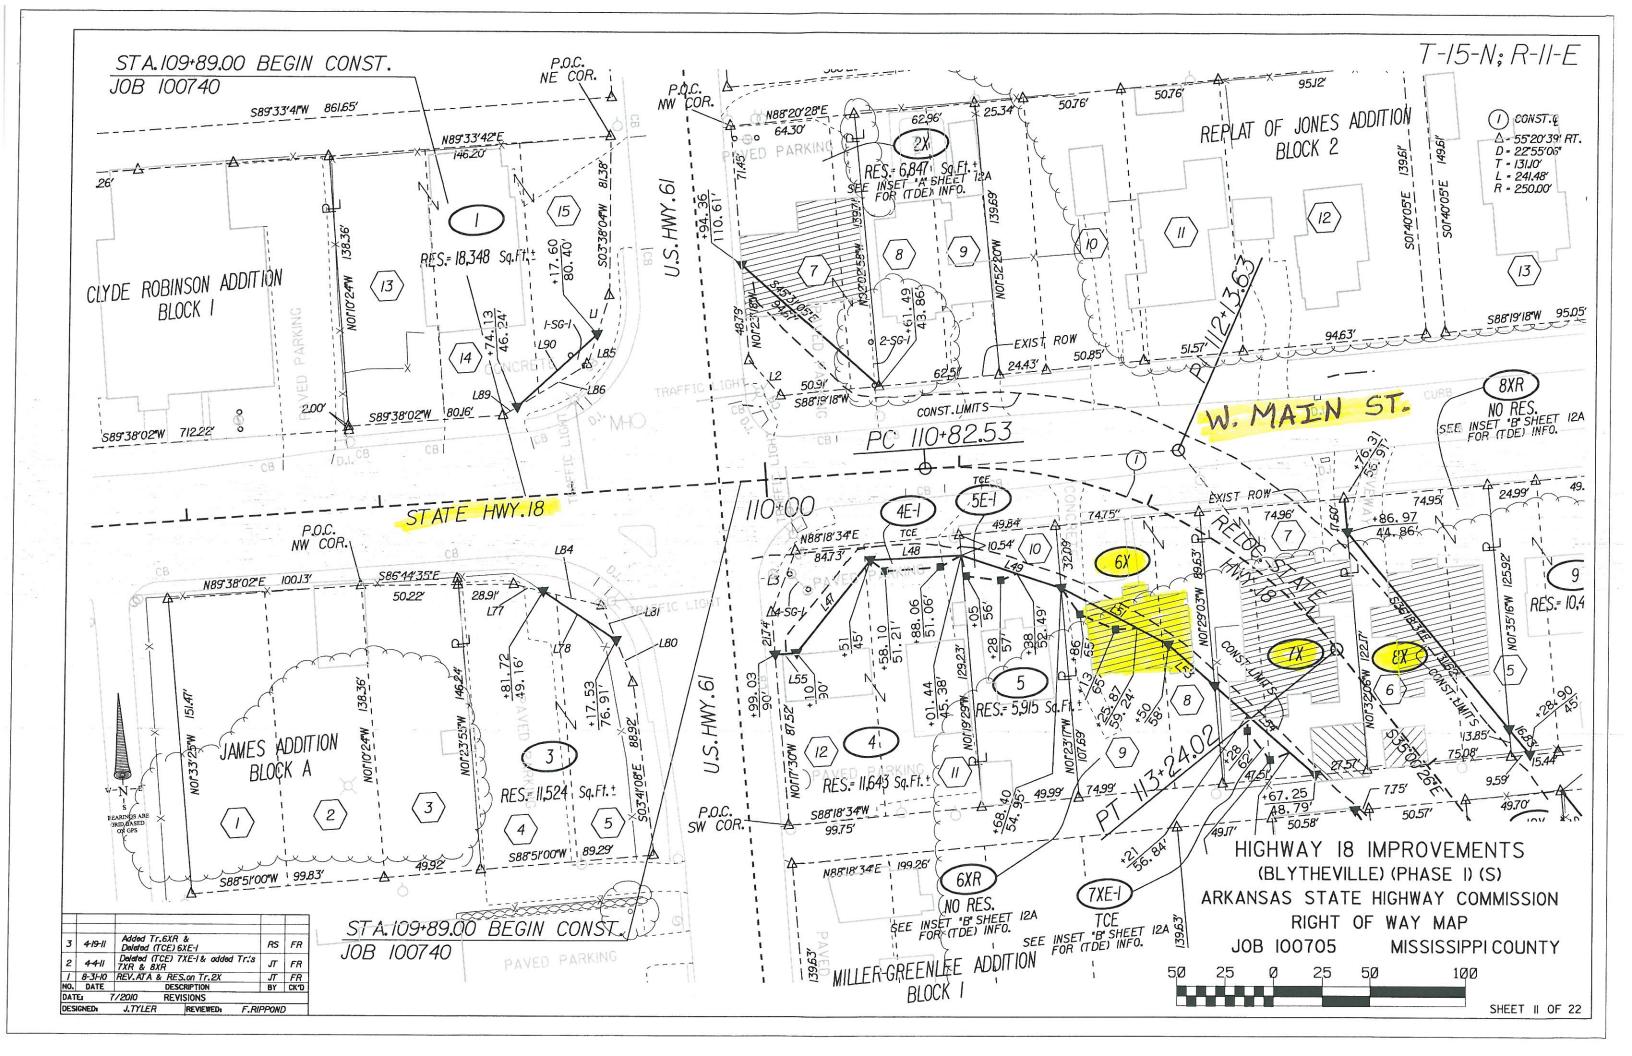

### Job 100705 Hwy. 18 Improvements (Blytheville) (Phase I) Route 18 Section 7 Mississippi County Tracts 6X, 7X, 8X, 11X, 14X, 16X, 19X, 41, 57X, 63X and 68X

### Work List & Bid Estimates

| Tract 6 X1133 W. Main Street Blytheville, ARNo Asbestos Abatement Necessary:        |          | Unit Price        |            | Ext. Price |
|-------------------------------------------------------------------------------------|----------|-------------------|------------|------------|
| Demolition:                                                                         | ¢        |                   | ¢          |            |
| 2,069 SF 2-S-Frame Dwelling<br>Total Demolition Tract 6 X                           | \$_      | /SF               | _ }<br>_ ¢ |            |
| Total Demontion Tract 6 X                                                           |          |                   | J)         |            |
|                                                                                     |          | Linit Duine       |            | Est Dries  |
| <u>Tract 7 X</u> <u>1127 W. Main Street Blytheville, AR</u><br>Asbestos Abatement:  |          | <u>Unit Price</u> |            | Ext. Price |
| Abate approx: 1,417 SF of Ceiling Sheet Rock in the areas marked                    |          |                   |            |            |
| (F,J,K,M,N,P,Q,R,S,T)                                                               | \$_      | <u>/SF</u>        | \$         |            |
| Abate approx: 2,654 SF of Wall Sheet Rock in the area marked                        | ¢        | /SF               | ፍ          |            |
| (F,J,M,N,Q,R,S,T)<br>Total Asbestos Material to be abated Tract 7 X                 | \$_      | /36               | ф_<br>Ф    |            |
| Demolition: Remove all fencing both sides & back of lot                             |          |                   | Φ          |            |
| 2,949 SF 2-S-Plaster & Framed Dwelling                                              | \$       | /SF               | \$         |            |
| 810 SF Garage                                                                       | \$       | /SF               | \$         |            |
| Total Demolition Tract 7 X                                                          | · -      |                   | \$         |            |
| Total Abatement & Demolition Tract 7 X                                              |          |                   | \$         |            |
|                                                                                     |          |                   |            |            |
| <u>Tract 8 X</u> <u>1121 W. Main Street Blytheville, AR</u>                         |          | <u>Unit Price</u> |            | Ext. Price |
| No Asbestos Abatement Necessary:                                                    |          |                   |            |            |
| Demolition: Remove fencing along back of lot                                        | ¢        | /SE               | ¢          |            |
| 3,033 SF 1-S-Brick & Framed Dwelling                                                | \$<br>\$ | /SF<br>/SF        | _ک<br>م    | •          |
| 460 SF Garage<br>Total Demolition Tract 8 X                                         | ъ_       | /36               | - D<br>- C |            |
| Total Demontion Tract 8 X                                                           |          |                   | φ          |            |
|                                                                                     |          | ττ '· D '         |            |            |
| <u>Tract 11 X</u> <u>1122 W. Ash Street. Blytheville, AR</u><br>Asbestos Abatement: |          | Unit Price        |            | Ext. Price |
| Abate approx: 65 SF Transite Siding in Area (C)                                     | \$       | /SF               | \$         |            |
| Abate approx: 202.25 SF Flooring Material & Mastic in Area (G)                      | \$_      | /SF               | \$         |            |
| Total Abatement Tract 11 X                                                          | Ť -      |                   | Ŝ          |            |
| Demolition:                                                                         |          |                   |            |            |
| 2,010 SF 1-S-Framed Dwelling                                                        | \$       | /SF               | \$         |            |
| Total Demolition Tract 11 X                                                         | _        |                   | \$         |            |
| Total Abatement & Demolition Tract 11 X                                             |          | <b>、</b>          | \$         |            |
|                                                                                     |          |                   |            |            |

## Job 100705 Hwy. 18 Improvements (Blytheville) (Phase I) Route 18 Section 7 Mississippi County Tracts 6X, 7X, 8X, 11X, 14X, 16X, 19X, 41, 57X, 63X and 68X