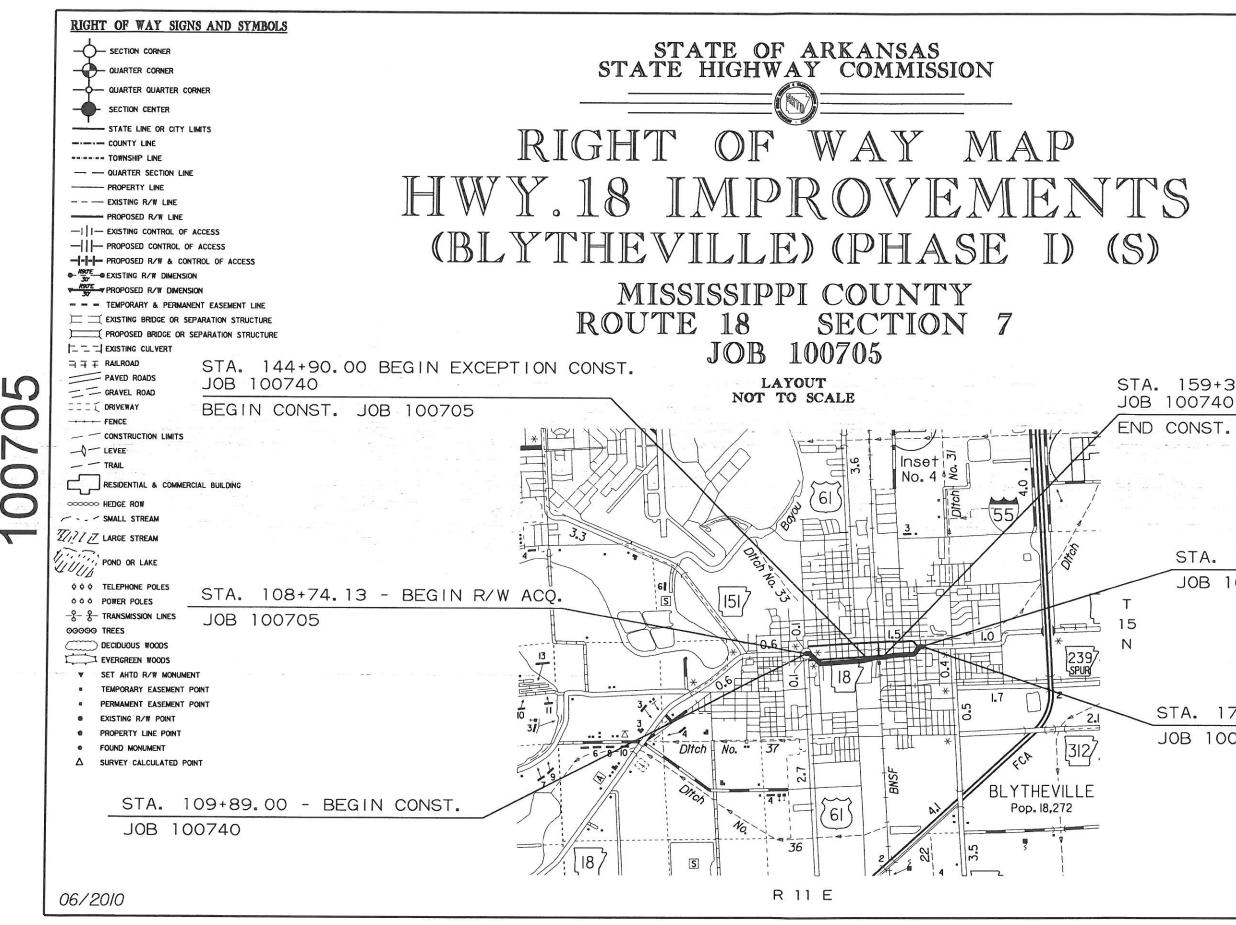

### Job 100705 Hwy. 18 Improvements (Blytheville) (Phase I) Route 18 Section 7 Mississippi County Tracts 6X, 7X, 8X, 11X, 14X, 16X, 19X, 41, 57X, 63X and 68X

## Job 100705 Hwy. 18 Improvements (Blytheville) (Phase I) Route 18 Section 7 Mississippi County Tracts 6X, 7X, 8X, 11X, 14X, 16X, 19X, 41, 57X, 63X and 68X