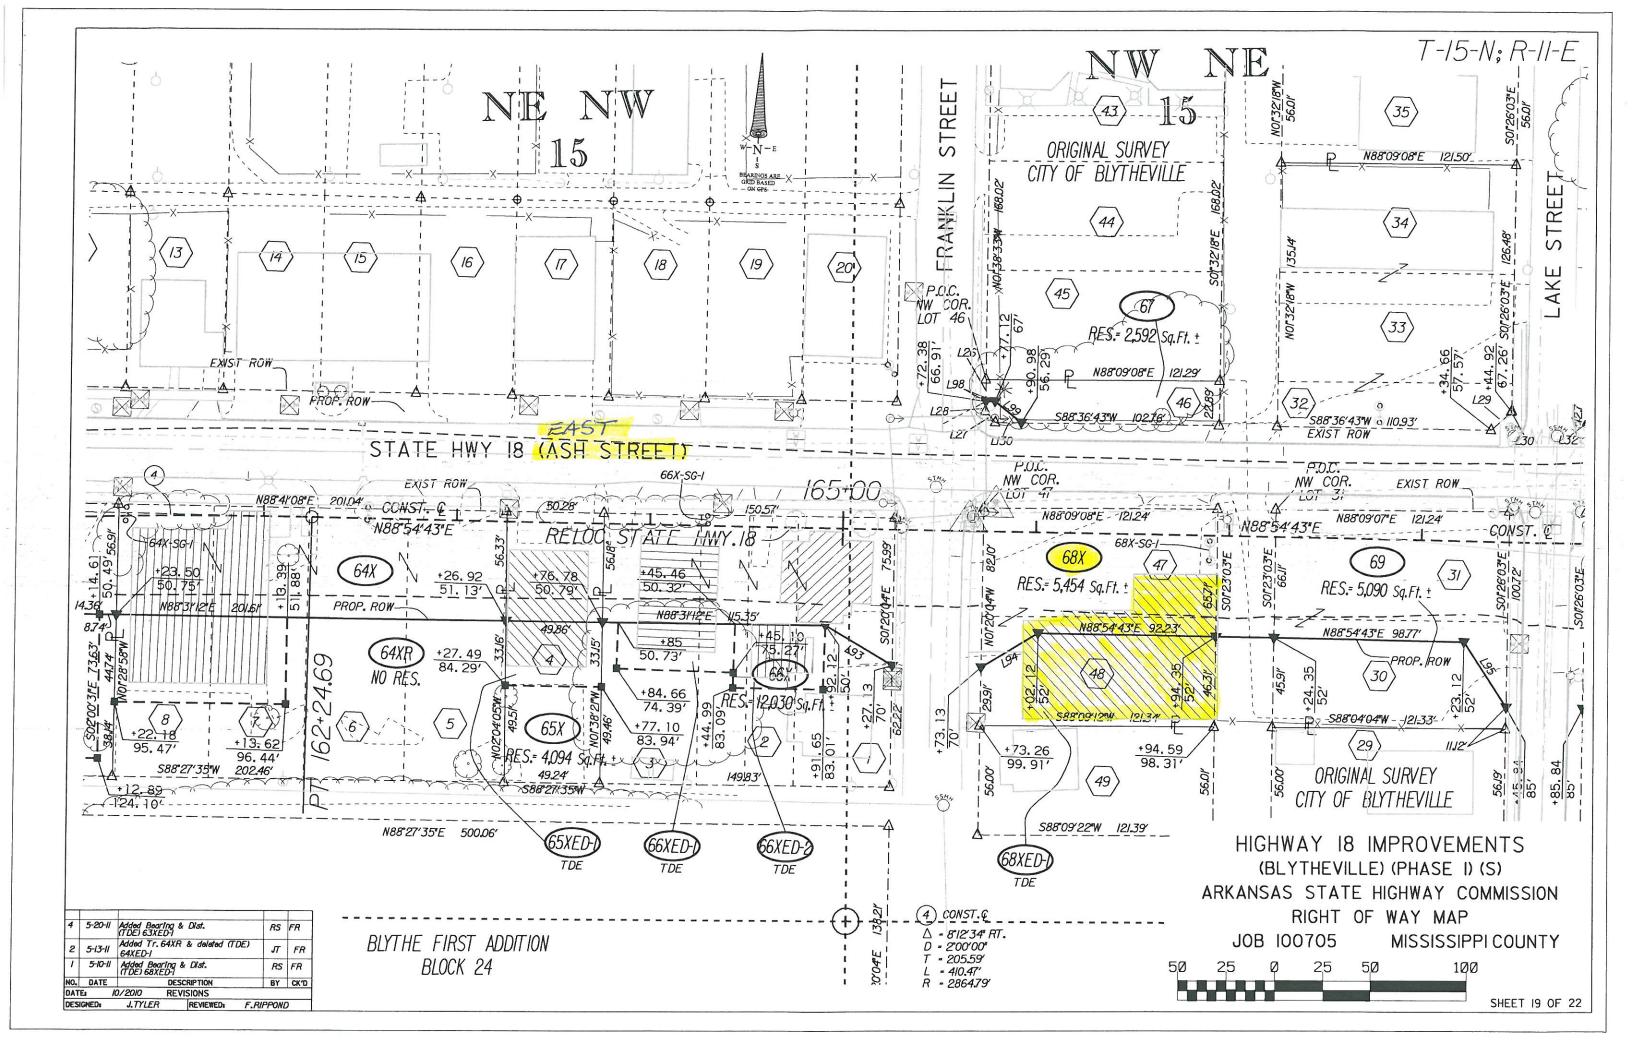

### Job 100705 Hwy. 18 Improvements (Blytheville) (Phase I) Route 18 Section 7 Mississippi County Tracts 6X, 7X, 8X, 11X, 14X, 16X, 19X, 41, 57X, 63X and 68X

2

| Tract 68 X 201 E. Ash Street Blytheville, AR        | Unit Price |    | Ext. Price |
|-----------------------------------------------------|------------|----|------------|
| Abate Approximately:                                |            |    |            |
| 514 SF Flooring Material & Mastic in Areas (A2,B,C) | \$<br>./SF | \$ |            |
| Total Abatement Tract 68 X                          |            | \$ |            |
| Demolition:                                         |            |    |            |
| 5,916 SF 1-S-Metal & Wood Building                  | \$<br>/SF  | \$ |            |
| Total Demolition Tract 68 X                         |            | \$ |            |
| Total Abatement & Demolition Tract 68 X             |            | \$ |            |
| Total Abatement & Demolition for this Contract      |            | ¢. |            |
| Total Abatement & Demontion for this Contract       |            | φ, |            |

## Job 100705 Hwy. 18 Improvements (Blytheville) (Phase I) Route 18 Section 7 Mississippi County Tracts 6X, 7X, 8X, 11X, 14X, 16X, 19X, 41, 57X, 63X and 68X