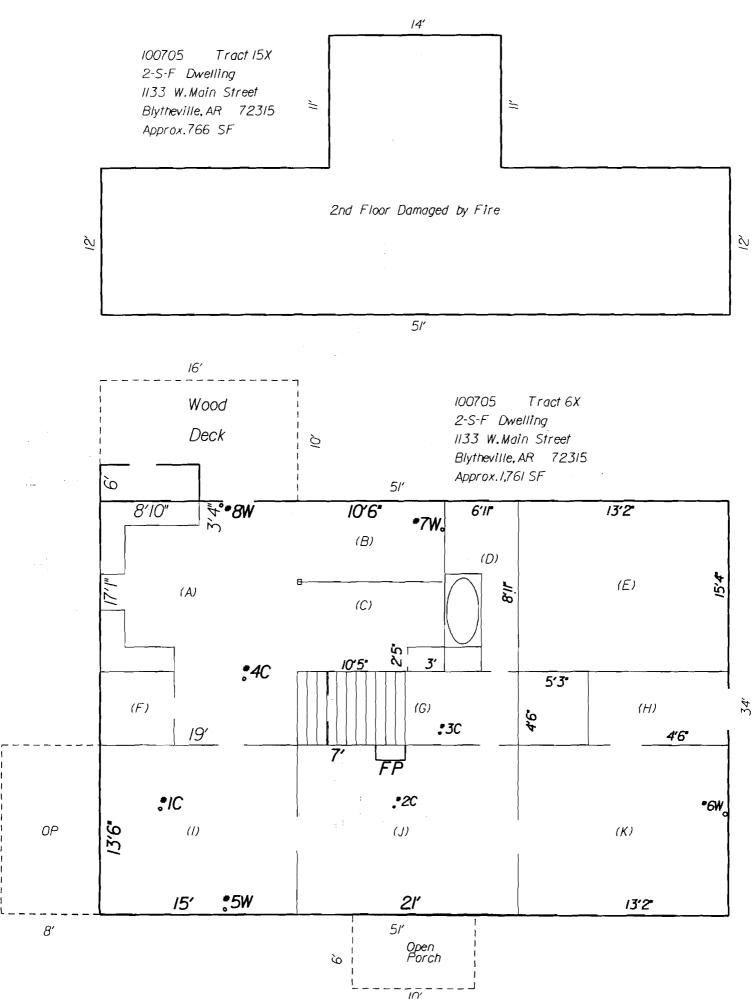

### Work List & Bid Estimates

| Tract 6 X1133 W. Main Street Blytheville, ARNo Asbestos Abatement Necessary:        |          | Unit Price        |            | Ext. Price |
|-------------------------------------------------------------------------------------|----------|-------------------|------------|------------|
| Demolition:                                                                         | ¢        |                   | ¢          |            |
| 2,069 SF 2-S-Frame Dwelling<br>Total Demolition Tract 6 X                           | \$_      | /SF               | _ }<br>_ ¢ |            |
| Total Demontion Tract 6 X                                                           |          |                   | J)         |            |
|                                                                                     |          | Linit Duine       |            | Est Dries  |
| <u>Tract 7 X</u> <u>1127 W. Main Street Blytheville, AR</u><br>Asbestos Abatement:  |          | <u>Unit Price</u> |            | Ext. Price |
| Abate approx: 1,417 SF of Ceiling Sheet Rock in the areas marked                    |          |                   |            |            |
| (F,J,K,M,N,P,Q,R,S,T)                                                               | \$_      | <u>/SF</u>        | \$         |            |
| Abate approx: 2,654 SF of Wall Sheet Rock in the area marked                        | ¢        | /SF               | ፍ          |            |
| (F,J,M,N,Q,R,S,T)<br>Total Asbestos Material to be abated Tract 7 X                 | \$_      | /36               | ф_<br>Ф    |            |
| Demolition: Remove all fencing both sides & back of lot                             |          |                   | Φ          |            |
| 2,949 SF 2-S-Plaster & Framed Dwelling                                              | \$       | /SF               | \$         |            |
| 810 SF Garage                                                                       | \$       | /SF               | \$         |            |
| Total Demolition Tract 7 X                                                          | · -      |                   | \$         |            |
| Total Abatement & Demolition Tract 7 X                                              |          |                   | \$         |            |
|                                                                                     |          |                   |            |            |
| <u>Tract 8 X</u> <u>1121 W. Main Street Blytheville, AR</u>                         |          | <u>Unit Price</u> |            | Ext. Price |
| No Asbestos Abatement Necessary:                                                    |          |                   |            |            |
| Demolition: Remove fencing along back of lot                                        | ¢        | /SE               | ¢          |            |
| 3,033 SF 1-S-Brick & Framed Dwelling                                                | \$<br>\$ | /SF<br>/SF        | _ک<br>م    | •          |
| 460 SF Garage<br>Total Demolition Tract 8 X                                         | ъ_       | /36               | - D<br>- C |            |
| Total Demontion Tract 8 X                                                           |          |                   | φ          |            |
|                                                                                     |          | ττ '· D '         |            |            |
| <u>Tract 11 X</u> <u>1122 W. Ash Street. Blytheville, AR</u><br>Asbestos Abatement: |          | Unit Price        |            | Ext. Price |
| Abate approx: 65 SF Transite Siding in Area (C)                                     | \$       | /SF               | \$         |            |
| Abate approx: 202.25 SF Flooring Material & Mastic in Area (G)                      | \$_      | /SF               | \$         |            |
| Total Abatement Tract 11 X                                                          | Ť -      |                   | Ŝ          |            |
| Demolition:                                                                         |          |                   |            |            |
| 2,010 SF 1-S-Framed Dwelling                                                        | \$       | /SF               | \$         |            |
| Total Demolition Tract 11 X                                                         | _        |                   | \$         |            |
| Total Abatement & Demolition Tract 11 X                                             |          | <b>、</b>          | \$         |            |
|                                                                                     |          |                   |            |            |

| ATOKA#     | Client Field #/Description                                       | Asbestos      |
|------------|------------------------------------------------------------------|---------------|
| A11-0715-1 | 100705 6X # 1 - Area (I) Ceiling - white textured surfacing      | None Defected |
| A11-0715-1 | 2 <sup>nd</sup> layer, white drywall with paper                  | None Detected |
| A11-0715-2 | 100705 6X # 2 - Area (J) Ceiling - white textured surfacing      | None Detected |
| A11-0715-2 | 2 <sup>nd</sup> layer, white drywall with paper                  | None Detected |
| A11-0715-3 | 100705 6X # 3 - Area (G) Ceiling - white surfaced white compound | None Detected |
| A11-0715-3 | 2 <sup>nd</sup> layer, white drywall with paper                  | None Detected |
| A11-0715-4 | 100705 6X # 4 - Area (A) Ceiling - white surfaced white compound | None Detected |
| A11-0715-4 | 2 <sup>nd</sup> layer, white compound (beneath tape)             | None Detected |
| A11-0715-4 | 3 <sup>rd</sup> layer, white drywall with paper                  | None Detected |
| A11-0715-5 | 100705 6X # 5 - Area (I) Wall - tan surfaced white compound      | None Detected |
| A11-0715-5 | 2 <sup>nd</sup> layer, white drywall with paper                  | None Detected |
| A11-0715-6 | 100705 6X # 6 - Area (K) Wall - tan surfaced white compound      | None Detected |
| A11-0715-6 | 2 <sup>nd</sup> layer, white drywall with paper                  | None Detected |
| A11-0715-7 | 100705 6X # 7 - Area (B) Wall - tan surfaced white compound      | None Detected |
| A11-0715-7 | 2 <sup>nd</sup> layer, white compound (beneath tape)             | None Detected |
| A11-0715-7 | 3 <sup>rd</sup> layer, white drywall with paper                  | None Detected |
| A11-0715-8 | 100705 6X # 8 - Area (A) Wall - tan surfaced white compound      | None Detected |

| ATOKA#     | Client Fleid #/Description                           | Asbestos      |
|------------|------------------------------------------------------|---------------|
| A11-0715-8 | 2 <sup>nd</sup> layer, white compound (beneath tape) | None Detected |
| A11-0715-8 | 3 <sup>rd</sup> layer, white drywall with paper      | None Detected |