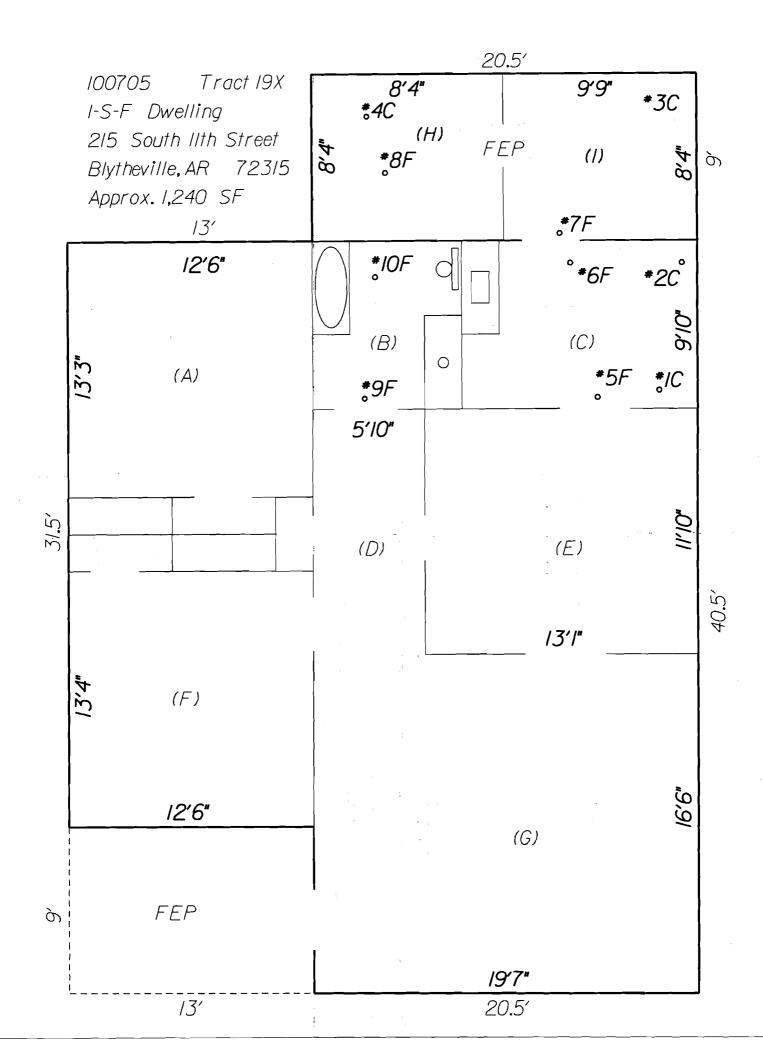

| Tract 14 X1108 W. Ash Street Blytheville, ARNo Asbestos Abatement Necessary:Description                                           |     | Unit Price |            | Ext. Price |
|-----------------------------------------------------------------------------------------------------------------------------------|-----|------------|------------|------------|
| Demolition: Remove fence in the right of way only<br>2,780 SF 1-S-Frame Dwelling<br>Total Demolition Tract 14 X                   | \$  | /SF        | \$         |            |
| Tract 16 X <u>1111 W. Ash Street Blytheville, AR</u><br>Asbestos Abatement:                                                       |     | Unit Price |            | Ext. Price |
| Abate approx: 176 SF Ceiling Sheet Rock in Area (F)<br>Total Abatement Tract 16 X                                                 | -   | /SF        | \$_        |            |
| Demolition:<br>2,250 SF 1-S-Framed Dwelling                                                                                       | \$  | /SF        | \$_<br>¢   |            |
| Total Demolition Tract 16 X<br>Total Abatement & Demolition Tract 16 X                                                            |     |            | \$         |            |
| Tract 19 X215 South 11th Street Blytheville, ARAsbestos Abatement:                                                                |     | Unit Price |            | Ext. Price |
| Abate approx: 1,249 SF All Ceiling Sheet Rock<br>Total Abatement Tract 19 X                                                       | \$  | /SF        | \$         |            |
| Demolition:<br>1,425 SF 1-S-Frame Dwelling                                                                                        | \$  | /SF        | \$         |            |
| Total Demolition Tract 19 X                                                                                                       | -   |            | \$         |            |
| Total Abatement & Demolition Tract 19 X                                                                                           |     |            | » –        |            |
| <u>Tract 41</u> <u>611-613 W. Ash Street Blytheville, AR</u><br>Demolition: Remove dock, collapse concrete sides in pit, backfill |     | Unit Price |            | Ext. Price |
| 1053 SF Loading Dock & Ramp Pit Located behind building<br>Total Demolition Tract 41                                              | \$_ | /SF        | \$         |            |
|                                                                                                                                   |     |            |            |            |
| Tract 57 X211 W. Ash Street Blytheville, ARDemolition:                                                                            |     | Unit Price |            | Ext. Price |
| 5,820 SF 1-S-Concrete Block Building<br>Total Demolition Tract 57 X                                                               | \$_ | /SF        | \$         |            |
|                                                                                                                                   |     |            | Ť <b>-</b> | •          |
| Tract 63 X201 First Street Blytheville, ARAsbestos Abatement:                                                                     |     | Unit Price |            | Ext. Price |
| Abate approx: 765 SF Flooring Material & Mastic in Areas (A,D,F,G,H)                                                              | \$  | /SF        | \$         |            |
| Total Abatement Tract 63 X<br>Demolition:                                                                                         |     |            | \$_        |            |
| 2,574 SF 1-S-Concrete Block Building                                                                                              | \$  | <u>/SF</u> | \$         |            |
| 625 SF Canopy & Pump Island (Tanks have been removed)<br>Total Demolition Tract 63 X                                              | \$_ | /SF        | \$         |            |
| Total Abatement & Demolition Tract 63 X                                                                                           |     |            | \$         |            |