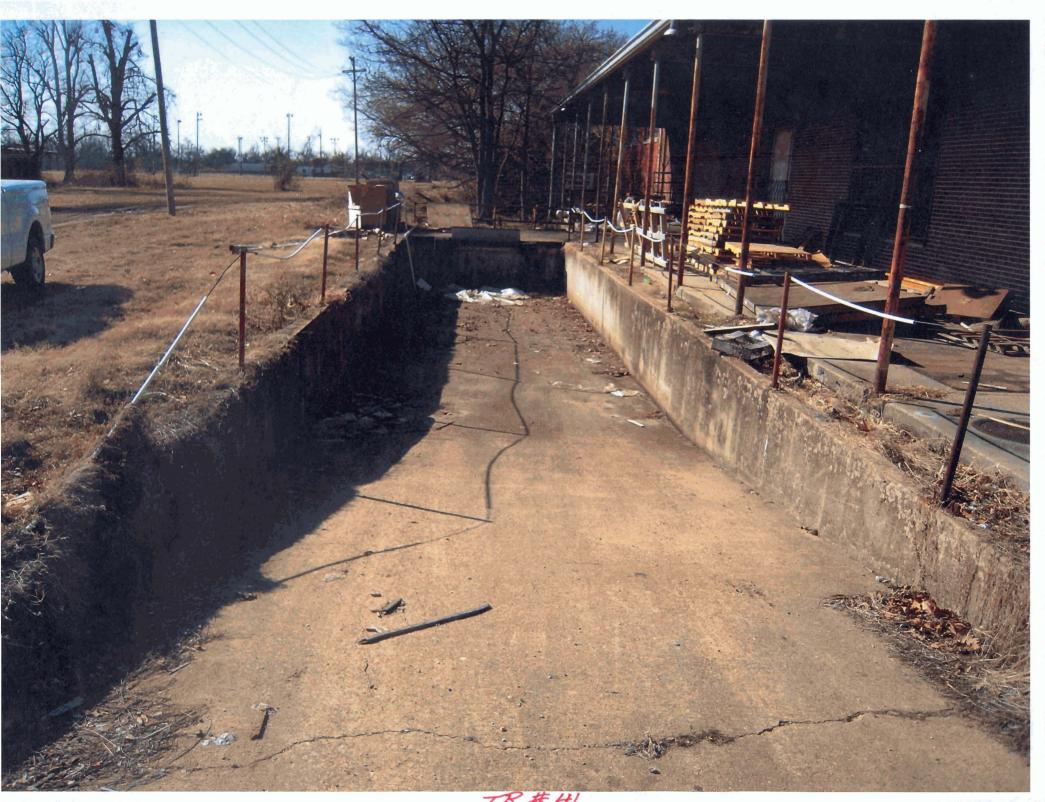

| Tract 14 X1108 W. Ash Street Blytheville, ARNo Asbestos Abatement Necessary:Description                                           |     | Unit Price |            | Ext. Price |
|-----------------------------------------------------------------------------------------------------------------------------------|-----|------------|------------|------------|
| Demolition: Remove fence in the right of way only<br>2,780 SF 1-S-Frame Dwelling<br>Total Demolition Tract 14 X                   | \$  | /SF        | \$         |            |
| Tract 16 X <u>1111 W. Ash Street Blytheville, AR</u><br>Asbestos Abatement:                                                       |     | Unit Price |            | Ext. Price |
| Abate approx: 176 SF Ceiling Sheet Rock in Area (F)<br>Total Abatement Tract 16 X                                                 | -   | /SF        | \$_        |            |
| Demolition:<br>2,250 SF 1-S-Framed Dwelling                                                                                       | \$  | /SF        | \$_<br>¢   |            |
| Total Demolition Tract 16 X<br>Total Abatement & Demolition Tract 16 X                                                            |     |            | \$         |            |
| Tract 19 X215 South 11th Street Blytheville, ARAsbestos Abatement:                                                                |     | Unit Price |            | Ext. Price |
| Abate approx: 1,249 SF All Ceiling Sheet Rock<br>Total Abatement Tract 19 X                                                       | \$  | /SF        | \$         |            |
| Demolition:<br>1,425 SF 1-S-Frame Dwelling                                                                                        | \$  | /SF        | \$         |            |
| Total Demolition Tract 19 X                                                                                                       | -   |            | \$         |            |
| Total Abatement & Demolition Tract 19 X                                                                                           |     |            | » –        |            |
| <u>Tract 41</u> <u>611-613 W. Ash Street Blytheville, AR</u><br>Demolition: Remove dock, collapse concrete sides in pit, backfill |     | Unit Price |            | Ext. Price |
| 1053 SF Loading Dock & Ramp Pit Located behind building<br>Total Demolition Tract 41                                              | \$_ | /SF        | \$         |            |
|                                                                                                                                   |     |            |            |            |
| Tract 57 X211 W. Ash Street Blytheville, ARDemolition:                                                                            |     | Unit Price |            | Ext. Price |
| 5,820 SF 1-S-Concrete Block Building<br>Total Demolition Tract 57 X                                                               | \$_ | /SF        | \$         |            |
|                                                                                                                                   |     |            | Ť <b>-</b> | •          |
| Tract 63 X201 First Street Blytheville, ARAsbestos Abatement:                                                                     |     | Unit Price |            | Ext. Price |
| Abate approx: 765 SF Flooring Material & Mastic in Areas (A,D,F,G,H)                                                              | \$  | /SF        | \$         |            |
| Total Abatement Tract 63 X<br>Demolition:                                                                                         |     |            | \$_        |            |
| 2,574 SF 1-S-Concrete Block Building                                                                                              | \$  | <u>/SF</u> | \$         |            |
| 625 SF Canopy & Pump Island (Tanks have been removed)<br>Total Demolition Tract 63 X                                              | \$_ | /SF        | \$         |            |
| Total Abatement & Demolition Tract 63 X                                                                                           |     |            | \$         |            |