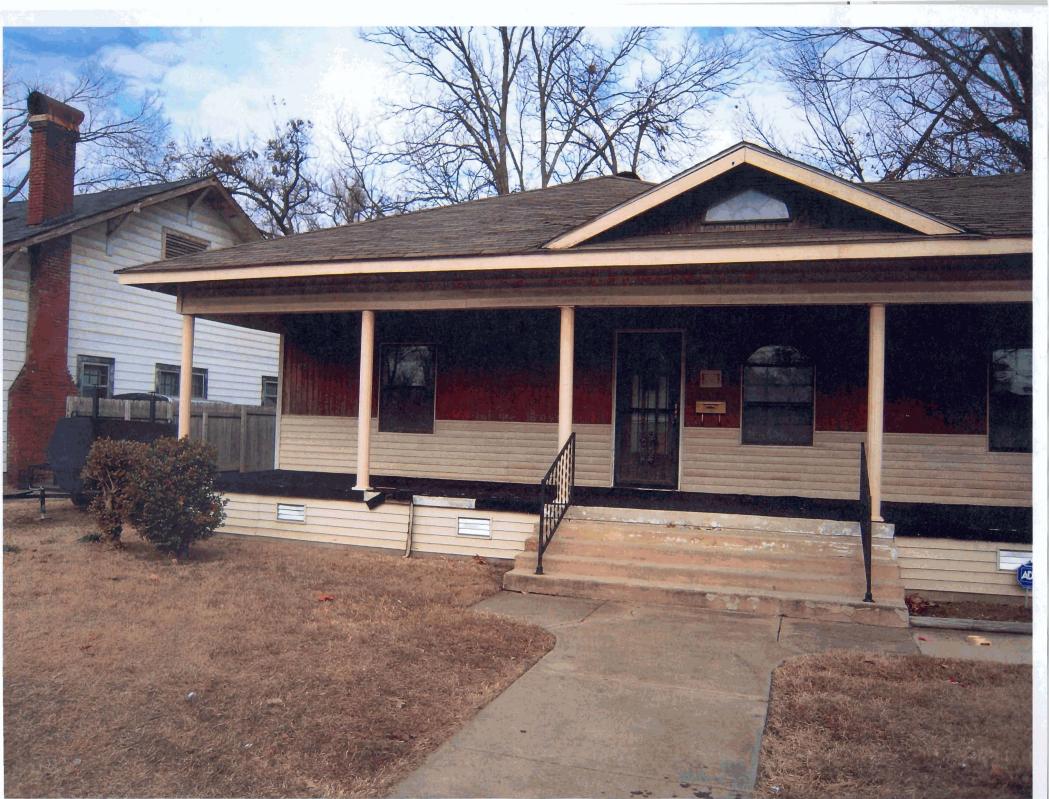

| Tract 14 X1108 W. Ash Street Blytheville, ARNo Asbestos Abatement Necessary:Description                                           |     | Unit Price |            | Ext. Price |
|-----------------------------------------------------------------------------------------------------------------------------------|-----|------------|------------|------------|
| Demolition: Remove fence in the right of way only<br>2,780 SF 1-S-Frame Dwelling<br>Total Demolition Tract 14 X                   | \$  | /SF        | \$         |            |
| Tract 16 X <u>1111 W. Ash Street Blytheville, AR</u><br>Asbestos Abatement:                                                       |     | Unit Price |            | Ext. Price |
| Abate approx: 176 SF Ceiling Sheet Rock in Area (F)<br>Total Abatement Tract 16 X                                                 | -   | /SF        | \$_        |            |
| Demolition:<br>2,250 SF 1-S-Framed Dwelling                                                                                       | \$  | /SF        | \$_<br>¢   |            |
| Total Demolition Tract 16 X<br>Total Abatement & Demolition Tract 16 X                                                            |     |            | \$         |            |
| Tract 19 X215 South 11th Street Blytheville, ARAsbestos Abatement:                                                                |     | Unit Price |            | Ext. Price |
| Abate approx: 1,249 SF All Ceiling Sheet Rock<br>Total Abatement Tract 19 X                                                       | \$  | /SF        | \$         |            |
| Demolition:<br>1,425 SF 1-S-Frame Dwelling                                                                                        | \$  | /SF        | \$         |            |
| Total Demolition Tract 19 X                                                                                                       | -   |            | \$         |            |
| Total Abatement & Demolition Tract 19 X                                                                                           |     |            | » –        |            |
| <u>Tract 41</u> <u>611-613 W. Ash Street Blytheville, AR</u><br>Demolition: Remove dock, collapse concrete sides in pit, backfill |     | Unit Price |            | Ext. Price |
| 1053 SF Loading Dock & Ramp Pit Located behind building<br>Total Demolition Tract 41                                              | \$_ | /SF        | \$         |            |
|                                                                                                                                   |     |            |            |            |
| Tract 57 X211 W. Ash Street Blytheville, ARDemolition:                                                                            |     | Unit Price |            | Ext. Price |
| 5,820 SF 1-S-Concrete Block Building<br>Total Demolition Tract 57 X                                                               | \$_ | /SF        | \$         |            |
|                                                                                                                                   |     |            | Ť <b>-</b> | •          |
| Tract 63 X201 First Street Blytheville, ARAsbestos Abatement:                                                                     |     | Unit Price |            | Ext. Price |
| Abate approx: 765 SF Flooring Material & Mastic in Areas (A,D,F,G,H)                                                              | \$  | /SF        | \$         |            |
| Total Abatement Tract 63 X<br>Demolition:                                                                                         |     |            | \$_        |            |
| 2,574 SF 1-S-Concrete Block Building                                                                                              | \$  | <u>/SF</u> | \$         |            |
| 625 SF Canopy & Pump Island (Tanks have been removed)<br>Total Demolition Tract 63 X                                              | \$_ | /SF        | \$         |            |
| Total Abatement & Demolition Tract 63 X                                                                                           |     |            | \$         |            |