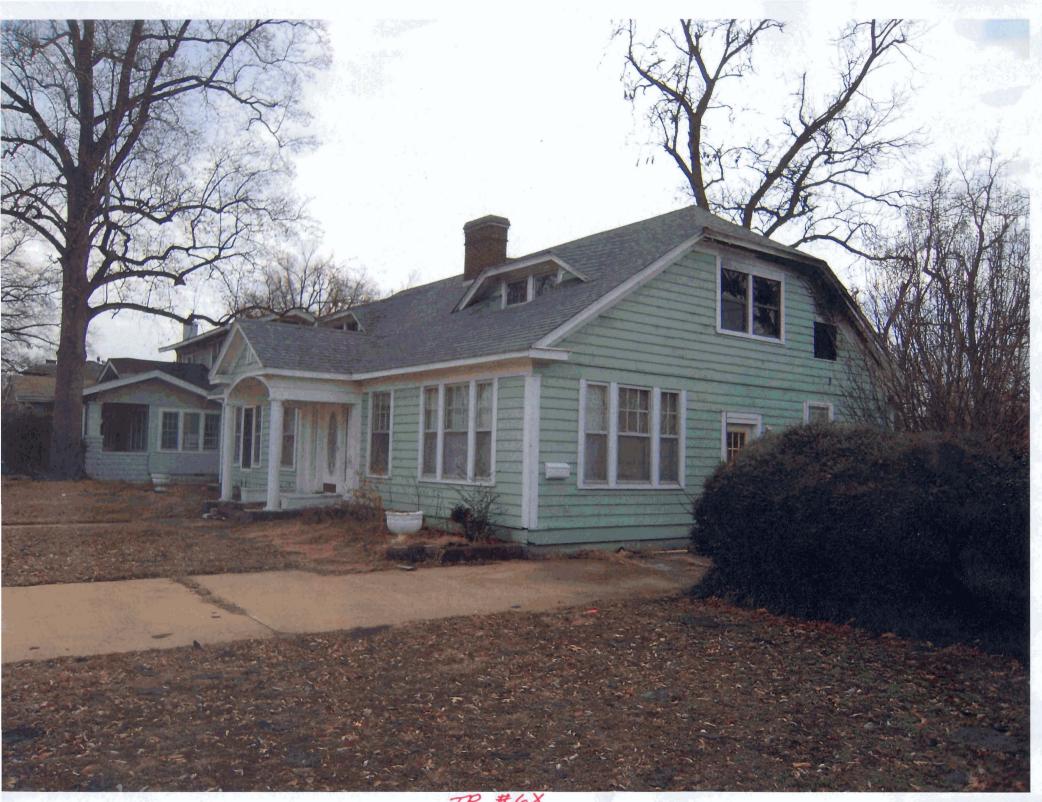

### Work List & Bid Estimates

| Tract 6 X1133 W. Main Street Blytheville, ARNo Asbestos Abatement Necessary:        |          | Unit Price        |            | Ext. Price |
|-------------------------------------------------------------------------------------|----------|-------------------|------------|------------|
| Demolition:                                                                         | ¢        |                   | ¢          |            |
| 2,069 SF 2-S-Frame Dwelling<br>Total Demolition Tract 6 X                           | \$_      | /SF               | _ }<br>_ ¢ |            |
| Total Demontion Tract 6 X                                                           |          |                   | J)         |            |
|                                                                                     |          | Linit Duine       |            | Est Dries  |
| <u>Tract 7 X</u> <u>1127 W. Main Street Blytheville, AR</u><br>Asbestos Abatement:  |          | <u>Unit Price</u> |            | Ext. Price |
| Abate approx: 1,417 SF of Ceiling Sheet Rock in the areas marked                    |          |                   |            |            |
| (F,J,K,M,N,P,Q,R,S,T)                                                               | \$_      | <u>/SF</u>        | \$         |            |
| Abate approx: 2,654 SF of Wall Sheet Rock in the area marked                        | ¢        | /SF               | ፍ          |            |
| (F,J,M,N,Q,R,S,T)<br>Total Asbestos Material to be abated Tract 7 X                 | \$_      | /36               | ф_<br>Ф    |            |
| Demolition: Remove all fencing both sides & back of lot                             |          |                   | Φ          |            |
| 2,949 SF 2-S-Plaster & Framed Dwelling                                              | \$       | /SF               | \$         |            |
| 810 SF Garage                                                                       | \$       | /SF               | \$         |            |
| Total Demolition Tract 7 X                                                          | · -      |                   | \$         |            |
| Total Abatement & Demolition Tract 7 X                                              |          |                   | \$         |            |
|                                                                                     |          |                   |            |            |
| <u>Tract 8 X</u> <u>1121 W. Main Street Blytheville, AR</u>                         |          | <u>Unit Price</u> |            | Ext. Price |
| No Asbestos Abatement Necessary:                                                    |          |                   |            |            |
| Demolition: Remove fencing along back of lot                                        | ¢        | /SE               | ¢          |            |
| 3,033 SF 1-S-Brick & Framed Dwelling                                                | \$<br>\$ | /SF<br>/SF        | _ک<br>م    | •          |
| 460 SF Garage<br>Total Demolition Tract 8 X                                         | ъ_       | /36               | - D<br>- C |            |
| Total Demontion Tract 8 X                                                           |          |                   | φ          |            |
|                                                                                     |          | ττ '· D '         |            |            |
| <u>Tract 11 X</u> <u>1122 W. Ash Street. Blytheville, AR</u><br>Asbestos Abatement: |          | Unit Price        |            | Ext. Price |
| Abate approx: 65 SF Transite Siding in Area (C)                                     | \$       | /SF               | \$         |            |
| Abate approx: 202.25 SF Flooring Material & Mastic in Area (G)                      | \$_      | /SF               | \$         |            |
| Total Abatement Tract 11 X                                                          | Ť -      |                   | Ŝ          |            |
| Demolition:                                                                         |          |                   |            |            |
| 2,010 SF 1-S-Framed Dwelling                                                        | \$       | /SF               | \$         |            |
| Total Demolition Tract 11 X                                                         | _        |                   | \$         |            |
| Total Abatement & Demolition Tract 11 X                                             |          | <b>、</b>          | \$         |            |
|                                                                                     |          |                   |            |            |