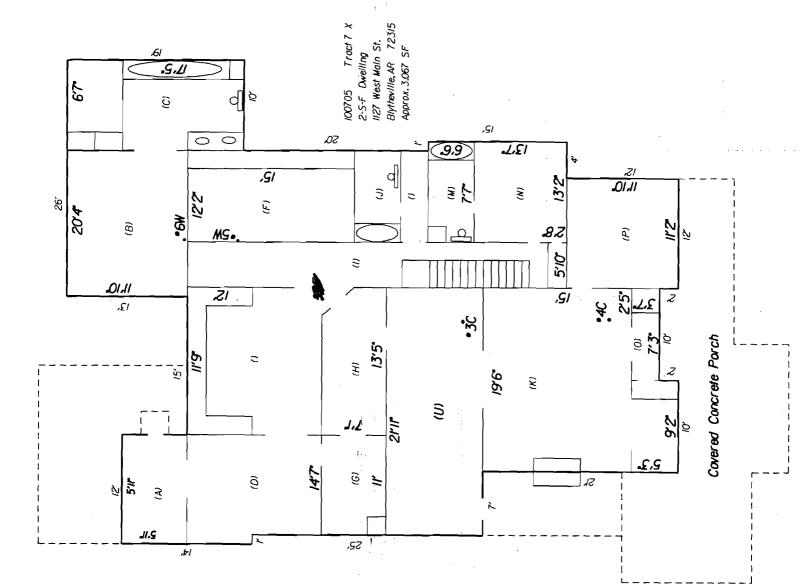

### Work List & Bid Estimates

| Tract 6 X1133 W. Main Street Blytheville, ARNo Asbestos Abatement Necessary:        |          | Unit Price        |            | Ext. Price |
|-------------------------------------------------------------------------------------|----------|-------------------|------------|------------|
| Demolition:                                                                         | ¢        |                   | ¢          |            |
| 2,069 SF 2-S-Frame Dwelling<br>Total Demolition Tract 6 X                           | \$_      | /SF               | _ }<br>_ ¢ |            |
| Total Demontion Tract 6 X                                                           |          |                   | J)         |            |
|                                                                                     |          | Linit Duine       |            | Est Dries  |
| <u>Tract 7 X</u> <u>1127 W. Main Street Blytheville, AR</u><br>Asbestos Abatement:  |          | <u>Unit Price</u> |            | Ext. Price |
| Abate approx: 1,417 SF of Ceiling Sheet Rock in the areas marked                    |          |                   |            |            |
| (F,J,K,M,N,P,Q,R,S,T)                                                               | \$_      | <u>/SF</u>        | \$         |            |
| Abate approx: 2,654 SF of Wall Sheet Rock in the area marked                        | ¢        | /SF               | ፍ          |            |
| (F,J,M,N,Q,R,S,T)<br>Total Asbestos Material to be abated Tract 7 X                 | \$_      | /36               | ф_<br>Ф    |            |
| Demolition: Remove all fencing both sides & back of lot                             |          |                   | Φ          |            |
| 2,949 SF 2-S-Plaster & Framed Dwelling                                              | \$       | /SF               | \$         |            |
| 810 SF Garage                                                                       | \$       | /SF               | \$         |            |
| Total Demolition Tract 7 X                                                          | · -      |                   | \$         |            |
| Total Abatement & Demolition Tract 7 X                                              |          |                   | \$         |            |
|                                                                                     |          |                   |            |            |
| <u>Tract 8 X</u> <u>1121 W. Main Street Blytheville, AR</u>                         |          | <u>Unit Price</u> |            | Ext. Price |
| No Asbestos Abatement Necessary:                                                    |          |                   |            |            |
| Demolition: Remove fencing along back of lot                                        | ¢        | /SE               | ¢          |            |
| 3,033 SF 1-S-Brick & Framed Dwelling                                                | \$<br>\$ | /SF<br>/SF        | _ک<br>م    | •          |
| 460 SF Garage<br>Total Demolition Tract 8 X                                         | ъ_       | /36               | - D<br>- C |            |
| Total Demontion Tract 8 X                                                           |          |                   | φ          |            |
|                                                                                     |          | ττ '· D '         |            |            |
| <u>Tract 11 X</u> <u>1122 W. Ash Street. Blytheville, AR</u><br>Asbestos Abatement: |          | Unit Price        |            | Ext. Price |
| Abate approx: 65 SF Transite Siding in Area (C)                                     | \$       | /SF               | \$         |            |
| Abate approx: 202.25 SF Flooring Material & Mastic in Area (G)                      | \$_      | /SF               | \$         |            |
| Total Abatement Tract 11 X                                                          | Ť -      |                   | Ŝ          |            |
| Demolition:                                                                         |          |                   |            |            |
| 2,010 SF 1-S-Framed Dwelling                                                        | \$       | /SF               | \$         |            |
| Total Demolition Tract 11 X                                                         | _        |                   | \$         |            |
| Total Abatement & Demolition Tract 11 X                                             |          | <b>、</b>          | \$         |            |
|                                                                                     |          |                   |            |            |