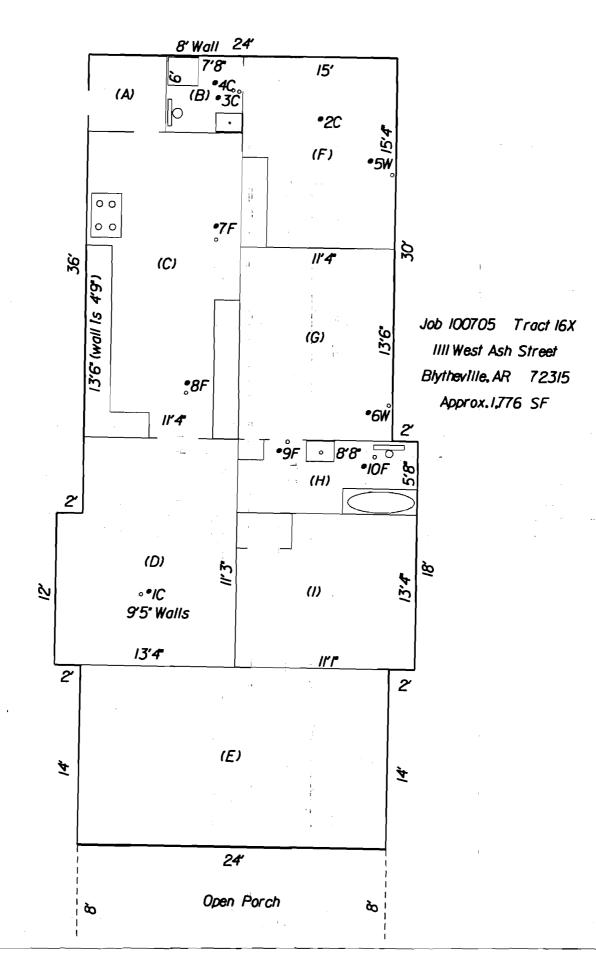

| Tract 14 X1108 W. Ash Street Blytheville, ARNo Asbestos Abatement Necessary:Description                                           |     | Unit Price |            | Ext. Price |
|-----------------------------------------------------------------------------------------------------------------------------------|-----|------------|------------|------------|
| Demolition: Remove fence in the right of way only<br>2,780 SF 1-S-Frame Dwelling<br>Total Demolition Tract 14 X                   | \$  | /SF        | \$         |            |
| Tract 16 X <u>1111 W. Ash Street Blytheville, AR</u><br>Asbestos Abatement:                                                       |     | Unit Price |            | Ext. Price |
| Abate approx: 176 SF Ceiling Sheet Rock in Area (F)<br>Total Abatement Tract 16 X                                                 | -   | /SF        | \$_        |            |
| Demolition:<br>2,250 SF 1-S-Framed Dwelling                                                                                       | \$  | /SF        | \$_<br>¢   |            |
| Total Demolition Tract 16 X<br>Total Abatement & Demolition Tract 16 X                                                            |     |            | \$         |            |
| Tract 19 X215 South 11th Street Blytheville, ARAsbestos Abatement:                                                                |     | Unit Price |            | Ext. Price |
| Abate approx: 1,249 SF All Ceiling Sheet Rock<br>Total Abatement Tract 19 X                                                       | \$  | /SF        | \$         |            |
| Demolition:<br>1,425 SF 1-S-Frame Dwelling                                                                                        | \$  | /SF        | \$         |            |
| Total Demolition Tract 19 X                                                                                                       | -   |            | \$         |            |
| Total Abatement & Demolition Tract 19 X                                                                                           |     |            | » –        |            |
| <u>Tract 41</u> <u>611-613 W. Ash Street Blytheville, AR</u><br>Demolition: Remove dock, collapse concrete sides in pit, backfill |     | Unit Price |            | Ext. Price |
| 1053 SF Loading Dock & Ramp Pit Located behind building<br>Total Demolition Tract 41                                              | \$_ | /SF        | \$         |            |
|                                                                                                                                   |     |            |            |            |
| Tract 57 X211 W. Ash Street Blytheville, ARDemolition:                                                                            |     | Unit Price |            | Ext. Price |
| 5,820 SF 1-S-Concrete Block Building<br>Total Demolition Tract 57 X                                                               | \$_ | /SF        | \$         |            |
|                                                                                                                                   |     |            | Ť <b>-</b> | •          |
| Tract 63 X201 First Street Blytheville, ARAsbestos Abatement:                                                                     |     | Unit Price |            | Ext. Price |
| Abate approx: 765 SF Flooring Material & Mastic in Areas (A,D,F,G,H)                                                              | \$  | /SF        | \$         |            |
| Total Abatement Tract 63 X<br>Demolition:                                                                                         |     |            | \$_        |            |
| 2,574 SF 1-S-Concrete Block Building                                                                                              | \$  | <u>/SF</u> | \$         |            |
| 625 SF Canopy & Pump Island (Tanks have been removed)<br>Total Demolition Tract 63 X                                              | \$_ | /SF        | \$         |            |
| Total Abatement & Demolition Tract 63 X                                                                                           |     |            | \$         |            |