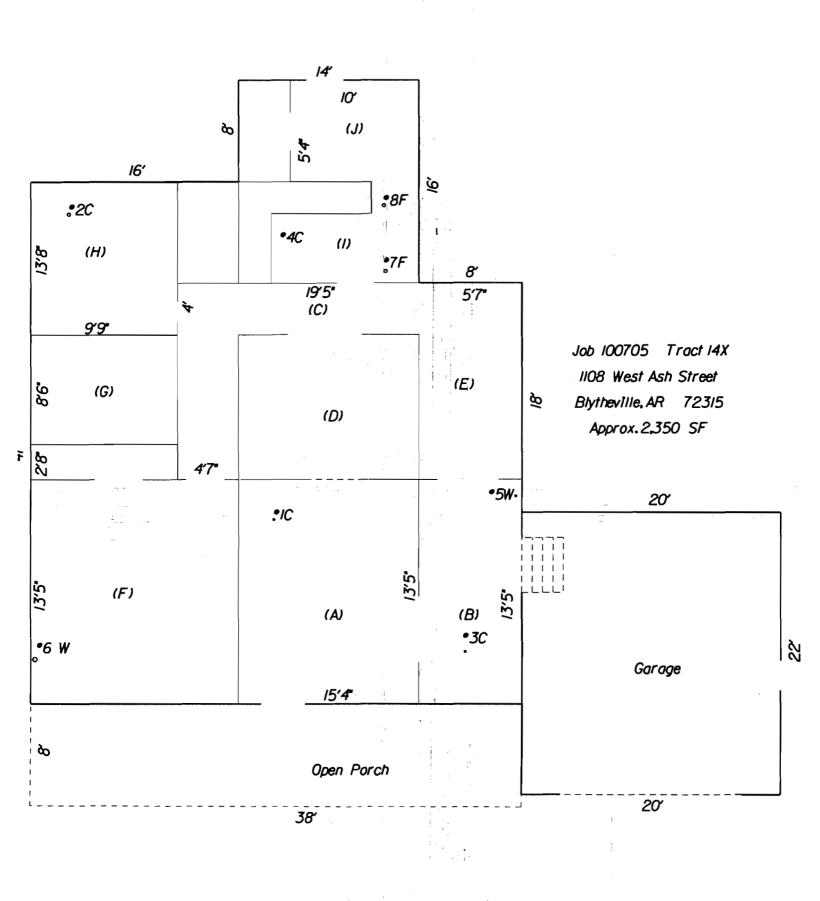

| Tract 14 X1108 W. Ash Street Blytheville, ARNo Asbestos Abatement Necessary:Description                                           |     | Unit Price |            | Ext. Price |
|-----------------------------------------------------------------------------------------------------------------------------------|-----|------------|------------|------------|
| Demolition: Remove fence in the right of way only<br>2,780 SF 1-S-Frame Dwelling<br>Total Demolition Tract 14 X                   | \$  | /SF        | \$         |            |
| Tract 16 X <u>1111 W. Ash Street Blytheville, AR</u><br>Asbestos Abatement:                                                       |     | Unit Price |            | Ext. Price |
| Abate approx: 176 SF Ceiling Sheet Rock in Area (F)<br>Total Abatement Tract 16 X                                                 | -   | /SF        | \$_        |            |
| Demolition:<br>2,250 SF 1-S-Framed Dwelling                                                                                       | \$  | /SF        | \$_<br>¢   |            |
| Total Demolition Tract 16 X<br>Total Abatement & Demolition Tract 16 X                                                            |     |            | \$         |            |
| Tract 19 X215 South 11th Street Blytheville, ARAsbestos Abatement:                                                                |     | Unit Price |            | Ext. Price |
| Abate approx: 1,249 SF All Ceiling Sheet Rock<br>Total Abatement Tract 19 X                                                       | \$  | /SF        | \$         |            |
| Demolition:<br>1,425 SF 1-S-Frame Dwelling                                                                                        | \$  | /SF        | \$         |            |
| Total Demolition Tract 19 X                                                                                                       | -   |            | \$         |            |
| Total Abatement & Demolition Tract 19 X                                                                                           |     |            | » –        |            |
| <u>Tract 41</u> <u>611-613 W. Ash Street Blytheville, AR</u><br>Demolition: Remove dock, collapse concrete sides in pit, backfill |     | Unit Price |            | Ext. Price |
| 1053 SF Loading Dock & Ramp Pit Located behind building<br>Total Demolition Tract 41                                              | \$_ | /SF        | \$         |            |
|                                                                                                                                   |     |            |            |            |
| Tract 57 X211 W. Ash Street Blytheville, ARDemolition:                                                                            |     | Unit Price |            | Ext. Price |
| 5,820 SF 1-S-Concrete Block Building<br>Total Demolition Tract 57 X                                                               | \$_ | /SF        | \$         |            |
|                                                                                                                                   |     |            | Ť <b>-</b> | •          |
| Tract 63 X201 First Street Blytheville, ARAsbestos Abatement:                                                                     |     | Unit Price |            | Ext. Price |
| Abate approx: 765 SF Flooring Material & Mastic in Areas (A,D,F,G,H)                                                              | \$  | /SF        | \$         |            |
| Total Abatement Tract 63 X<br>Demolition:                                                                                         |     |            | \$_        |            |
| 2,574 SF 1-S-Concrete Block Building                                                                                              | \$  | <u>/SF</u> | \$         |            |
| 625 SF Canopy & Pump Island (Tanks have been removed)<br>Total Demolition Tract 63 X                                              | \$_ | /SF        | \$         |            |
| Total Abatement & Demolition Tract 63 X                                                                                           |     |            | \$         |            |

| ATOKA#     | Client Field #/Description                                       | Asbestos      |
|------------|------------------------------------------------------------------|---------------|
| A11-0715-1 | 100705 6X # 1 - Area (I) Ceiling - white textured surfacing      | None Defected |
| A11-0715-1 | 2 <sup>nd</sup> layer, white drywall with paper                  | None Detected |
| A11-0715-2 | 100705 6X # 2 - Area (J) Ceiling - white textured surfacing      | None Detected |
| A11-0715-2 | 2 <sup>nd</sup> layer, white drywall with paper                  | None Detected |
| A11-0715-3 | 100705 6X # 3 - Area (G) Ceiling - white surfaced white compound | None Detected |
| A11-0715-3 | 2 <sup>nd</sup> layer, white drywall with paper                  | None Detected |
| A11-0715-4 | 100705 6X # 4 - Area (A) Ceiling - white surfaced white compound | None Detected |
| A11-0715-4 | 2 <sup>nd</sup> layer, white compound (beneath tape)             | None Detected |
| A11-0715-4 | 3 <sup>rd</sup> layer, white drywall with paper                  | None Detected |
| A11-0715-5 | 100705 6X # 5 - Area (I) Wall - tan surfaced white compound      | None Detected |
| A11-0715-5 | 2 <sup>nd</sup> layer, white drywall with paper                  | None Detected |
| A11-0715-6 | 100705 6X # 6 - Area (K) Wall - tan surfaced white compound      | None Detected |
| A11-0715-6 | 2 <sup>nd</sup> layer, white drywall with paper                  | None Detected |
| A11-0715-7 | 100705 6X # 7 - Area (B) Wall - tan surfaced white compound      | None Detected |
| A11-0715-7 | 2 <sup>nd</sup> layer, white compound (beneath tape)             | None Detected |
| A11-0715-7 | 3 <sup>rd</sup> layer, white drywall with paper                  | None Detected |
| A11-0715-8 | 100705 6X # 8 - Area (A) Wall - tan surfaced white compound      | None Detected |

| ATOKA#     | Client Fleid #/Description                           | Asbestos      |
|------------|------------------------------------------------------|---------------|
| A11-0715-8 | 2 <sup>nd</sup> layer, white compound (beneath tape) | None Detected |
| A11-0715-8 | 3 <sup>rd</sup> layer, white drywall with paper      | None Detected |