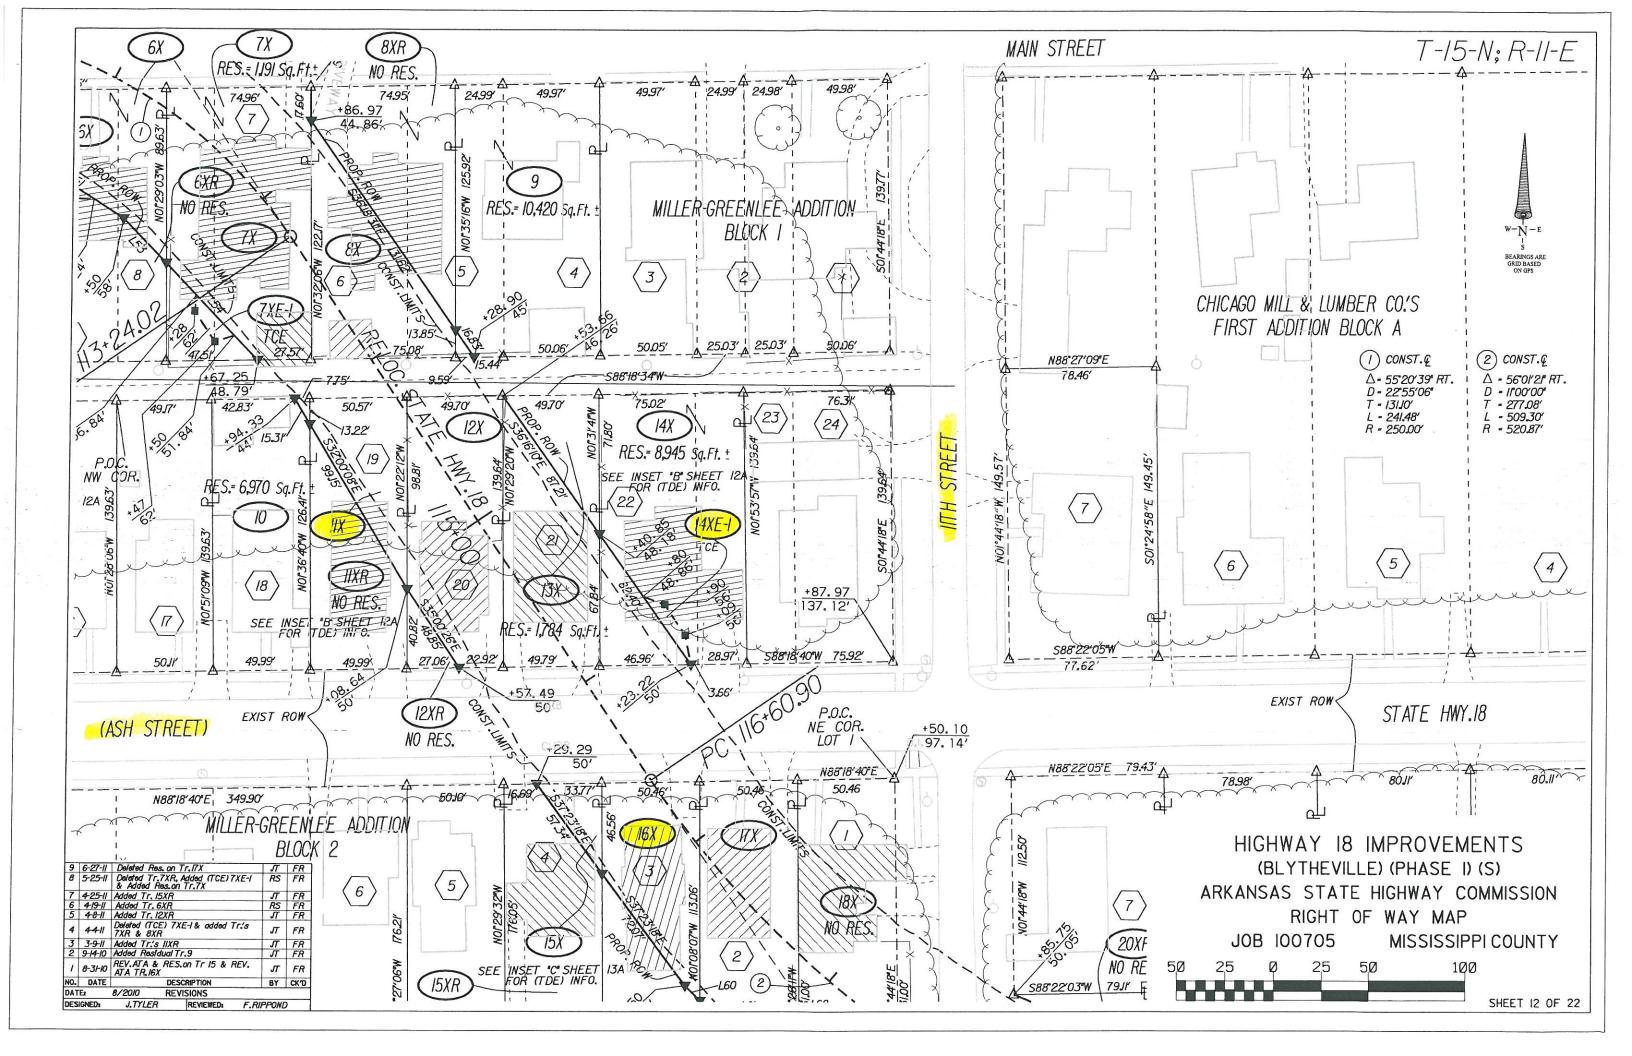

### Job 100705 Hwy. 18 Improvements (Blytheville) (Phase I) Route 18 Section 7 Mississippi County Tracts 6X, 7X, 8X, 11X, 14X, 16X, 19X, 41, 57X, 63X and 68X

| Tract 14 X1108 W. Ash Street Blytheville, ARNo Asbestos Abatement Necessary:Description                                           |     | Unit Price |            | Ext. Price |
|-----------------------------------------------------------------------------------------------------------------------------------|-----|------------|------------|------------|
| Demolition: Remove fence in the right of way only<br>2,780 SF 1-S-Frame Dwelling<br>Total Demolition Tract 14 X                   | \$  | /SF        | \$         |            |
| Tract 16 X <u>1111 W. Ash Street Blytheville, AR</u><br>Asbestos Abatement:                                                       |     | Unit Price |            | Ext. Price |
| Abate approx: 176 SF Ceiling Sheet Rock in Area (F)<br>Total Abatement Tract 16 X                                                 | -   | /SF        | \$_        |            |
| Demolition:<br>2,250 SF 1-S-Framed Dwelling                                                                                       | \$  | /SF        | \$_<br>¢   |            |
| Total Demolition Tract 16 X<br>Total Abatement & Demolition Tract 16 X                                                            |     |            | \$         |            |
| Tract 19 X215 South 11th Street Blytheville, ARAsbestos Abatement:                                                                |     | Unit Price |            | Ext. Price |
| Abate approx: 1,249 SF All Ceiling Sheet Rock<br>Total Abatement Tract 19 X                                                       | \$  | /SF        | \$         |            |
| Demolition:<br>1,425 SF 1-S-Frame Dwelling                                                                                        | \$  | /SF        | \$         |            |
| Total Demolition Tract 19 X                                                                                                       | -   |            | \$         |            |
| Total Abatement & Demolition Tract 19 X                                                                                           |     |            | » –        |            |
| <u>Tract 41</u> <u>611-613 W. Ash Street Blytheville, AR</u><br>Demolition: Remove dock, collapse concrete sides in pit, backfill |     | Unit Price |            | Ext. Price |
| 1053 SF Loading Dock & Ramp Pit Located behind building<br>Total Demolition Tract 41                                              | \$_ | /SF        | \$         |            |
|                                                                                                                                   |     |            |            |            |
| Tract 57 X211 W. Ash Street Blytheville, ARDemolition:                                                                            |     | Unit Price |            | Ext. Price |
| 5,820 SF 1-S-Concrete Block Building<br>Total Demolition Tract 57 X                                                               | \$_ | /SF        | \$         |            |
|                                                                                                                                   |     |            | Ť <b>-</b> | •          |
| Tract 63 X201 First Street Blytheville, ARAsbestos Abatement:                                                                     |     | Unit Price |            | Ext. Price |
| Abate approx: 765 SF Flooring Material & Mastic in Areas (A,D,F,G,H)                                                              | \$  | /SF        | \$         |            |
| Total Abatement Tract 63 X<br>Demolition:                                                                                         |     |            | \$_        |            |
| 2,574 SF 1-S-Concrete Block Building                                                                                              | \$  | <u>/SF</u> | \$         |            |
| 625 SF Canopy & Pump Island (Tanks have been removed)<br>Total Demolition Tract 63 X                                              | \$_ | /SF        | \$         |            |
| Total Abatement & Demolition Tract 63 X                                                                                           |     |            | \$         |            |

## Job 100705 Hwy. 18 Improvements (Blytheville) (Phase I) Route 18 Section 7 Mississippi County Tracts 6X, 7X, 8X, 11X, 14X, 16X, 19X, 41, 57X, 63X and 68X