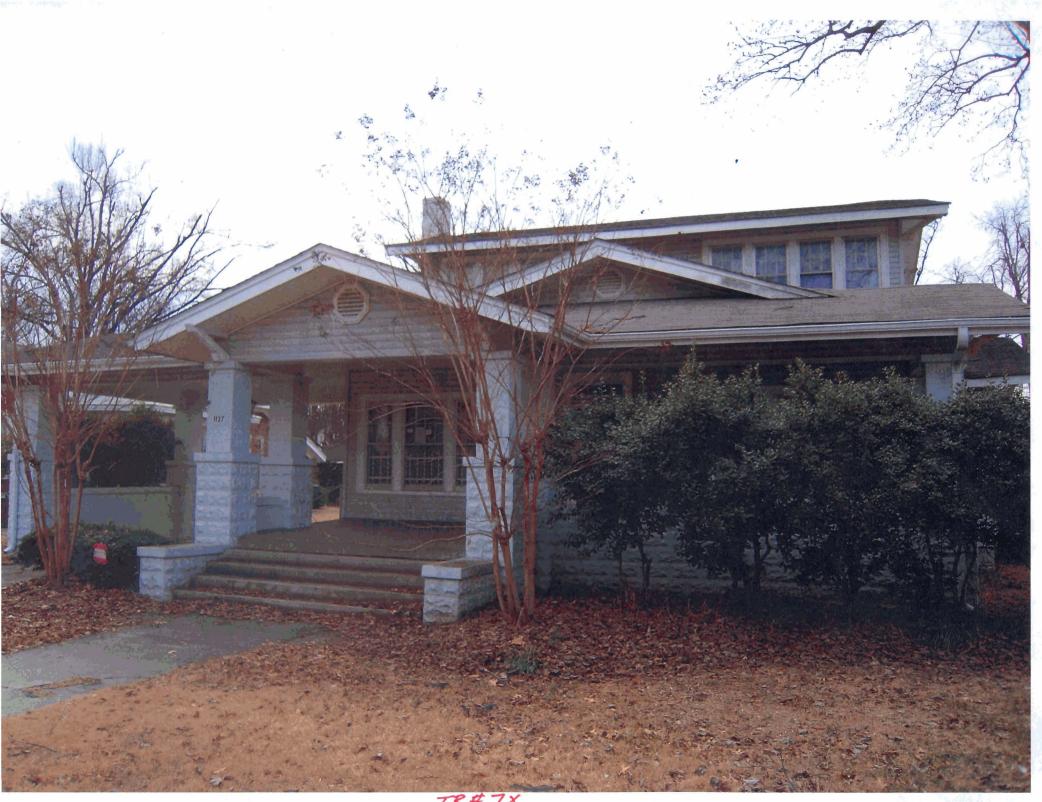

### Work List & Bid Estimates

| Tract 6 X1133 W. Main Street Blytheville, ARNo Asbestos Abatement Necessary:        |          | Unit Price        |            | Ext. Price |
|-------------------------------------------------------------------------------------|----------|-------------------|------------|------------|
| Demolition:                                                                         | ¢        |                   | ¢          |            |
| 2,069 SF 2-S-Frame Dwelling<br>Total Demolition Tract 6 X                           | \$_      | /SF               | _ }<br>_ ¢ |            |
| Total Demontion Tract 6 X                                                           |          |                   | J)         |            |
|                                                                                     |          | Linit Duine       |            | Est Dries  |
| <u>Tract 7 X</u> <u>1127 W. Main Street Blytheville, AR</u><br>Asbestos Abatement:  |          | <u>Unit Price</u> |            | Ext. Price |
| Abate approx: 1,417 SF of Ceiling Sheet Rock in the areas marked                    |          |                   |            |            |
| (F,J,K,M,N,P,Q,R,S,T)                                                               | \$_      | <u>/SF</u>        | \$         |            |
| Abate approx: 2,654 SF of Wall Sheet Rock in the area marked                        | ¢        | /SF               | ፍ          |            |
| (F,J,M,N,Q,R,S,T)<br>Total Asbestos Material to be abated Tract 7 X                 | \$_      | /36               | ф_<br>Ф    |            |
| Demolition: Remove all fencing both sides & back of lot                             |          |                   | Φ          |            |
| 2,949 SF 2-S-Plaster & Framed Dwelling                                              | \$       | /SF               | \$         |            |
| 810 SF Garage                                                                       | \$       | /SF               | \$         |            |
| Total Demolition Tract 7 X                                                          | · -      |                   | \$         |            |
| Total Abatement & Demolition Tract 7 X                                              |          |                   | \$         |            |
|                                                                                     |          |                   |            |            |
| <u>Tract 8 X</u> <u>1121 W. Main Street Blytheville, AR</u>                         |          | <u>Unit Price</u> |            | Ext. Price |
| No Asbestos Abatement Necessary:                                                    |          |                   |            |            |
| Demolition: Remove fencing along back of lot                                        | ¢        | /SE               | ¢          |            |
| 3,033 SF 1-S-Brick & Framed Dwelling                                                | \$<br>\$ | /SF<br>/SF        | _ک<br>م    | •          |
| 460 SF Garage<br>Total Demolition Tract 8 X                                         | ъ_       | /36               | - D<br>- C |            |
| Total Demontion Tract 8 X                                                           |          |                   | φ          |            |
|                                                                                     |          | ττ '· D '         |            |            |
| <u>Tract 11 X</u> <u>1122 W. Ash Street. Blytheville, AR</u><br>Asbestos Abatement: |          | Unit Price        |            | Ext. Price |
| Abate approx: 65 SF Transite Siding in Area (C)                                     | \$       | /SF               | \$         |            |
| Abate approx: 202.25 SF Flooring Material & Mastic in Area (G)                      | \$_      | /SF               | \$         |            |
| Total Abatement Tract 11 X                                                          | Ť -      |                   | Ŝ          |            |
| Demolition:                                                                         |          |                   |            |            |
| 2,010 SF 1-S-Framed Dwelling                                                        | \$       | /SF               | \$         |            |
| Total Demolition Tract 11 X                                                         | _        |                   | \$         |            |
| Total Abatement & Demolition Tract 11 X                                             |          | <b>、</b>          | \$         |            |
|                                                                                     |          |                   |            |            |