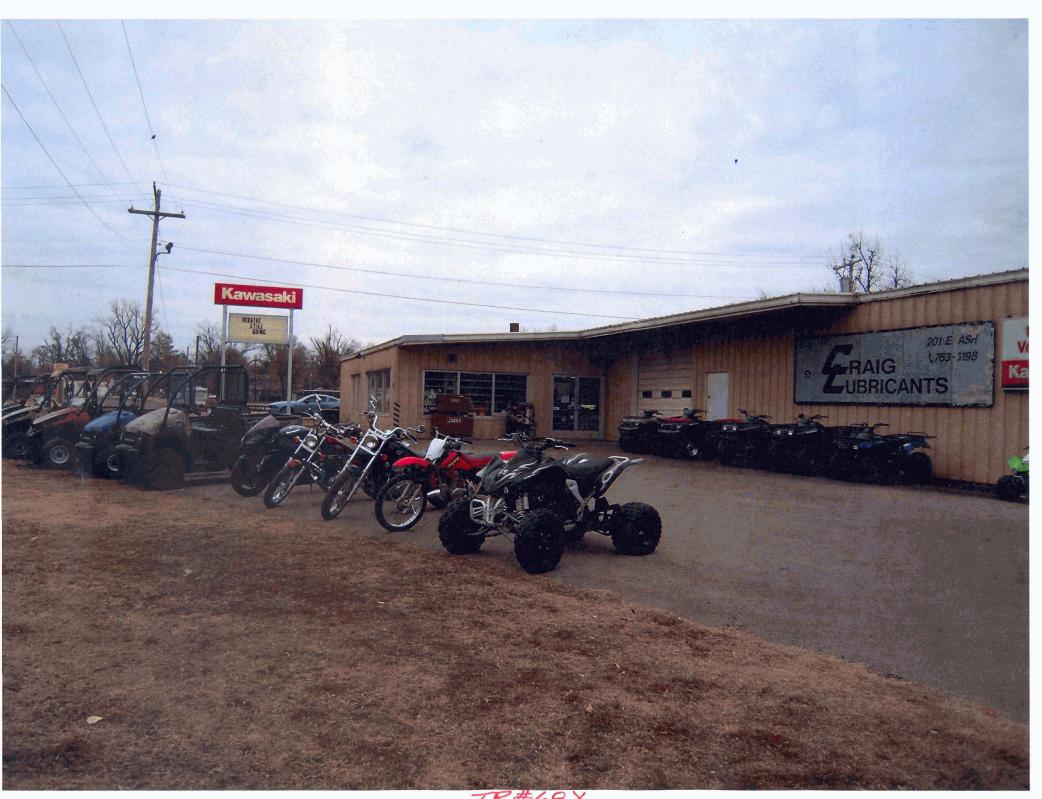

2

| Tract 68 X 201 E. Ash Street Blytheville, AR        | Unit Price |    | Ext. Price |
|-----------------------------------------------------|------------|----|------------|
| Abate Approximately:                                |            |    |            |
| 514 SF Flooring Material & Mastic in Areas (A2,B,C) | \$<br>./SF | \$ |            |
| Total Abatement Tract 68 X                          |            | \$ |            |
| Demolition:                                         |            |    |            |
| 5,916 SF 1-S-Metal & Wood Building                  | \$<br>/SF  | \$ |            |
| Total Demolition Tract 68 X                         |            | \$ |            |
| Total Abatement & Demolition Tract 68 X             |            | \$ |            |
| Total Abatement & Demolition for this Contract      |            | ¢. |            |
| Total Abatement & Demontion for this Contract       |            | φ, |            |