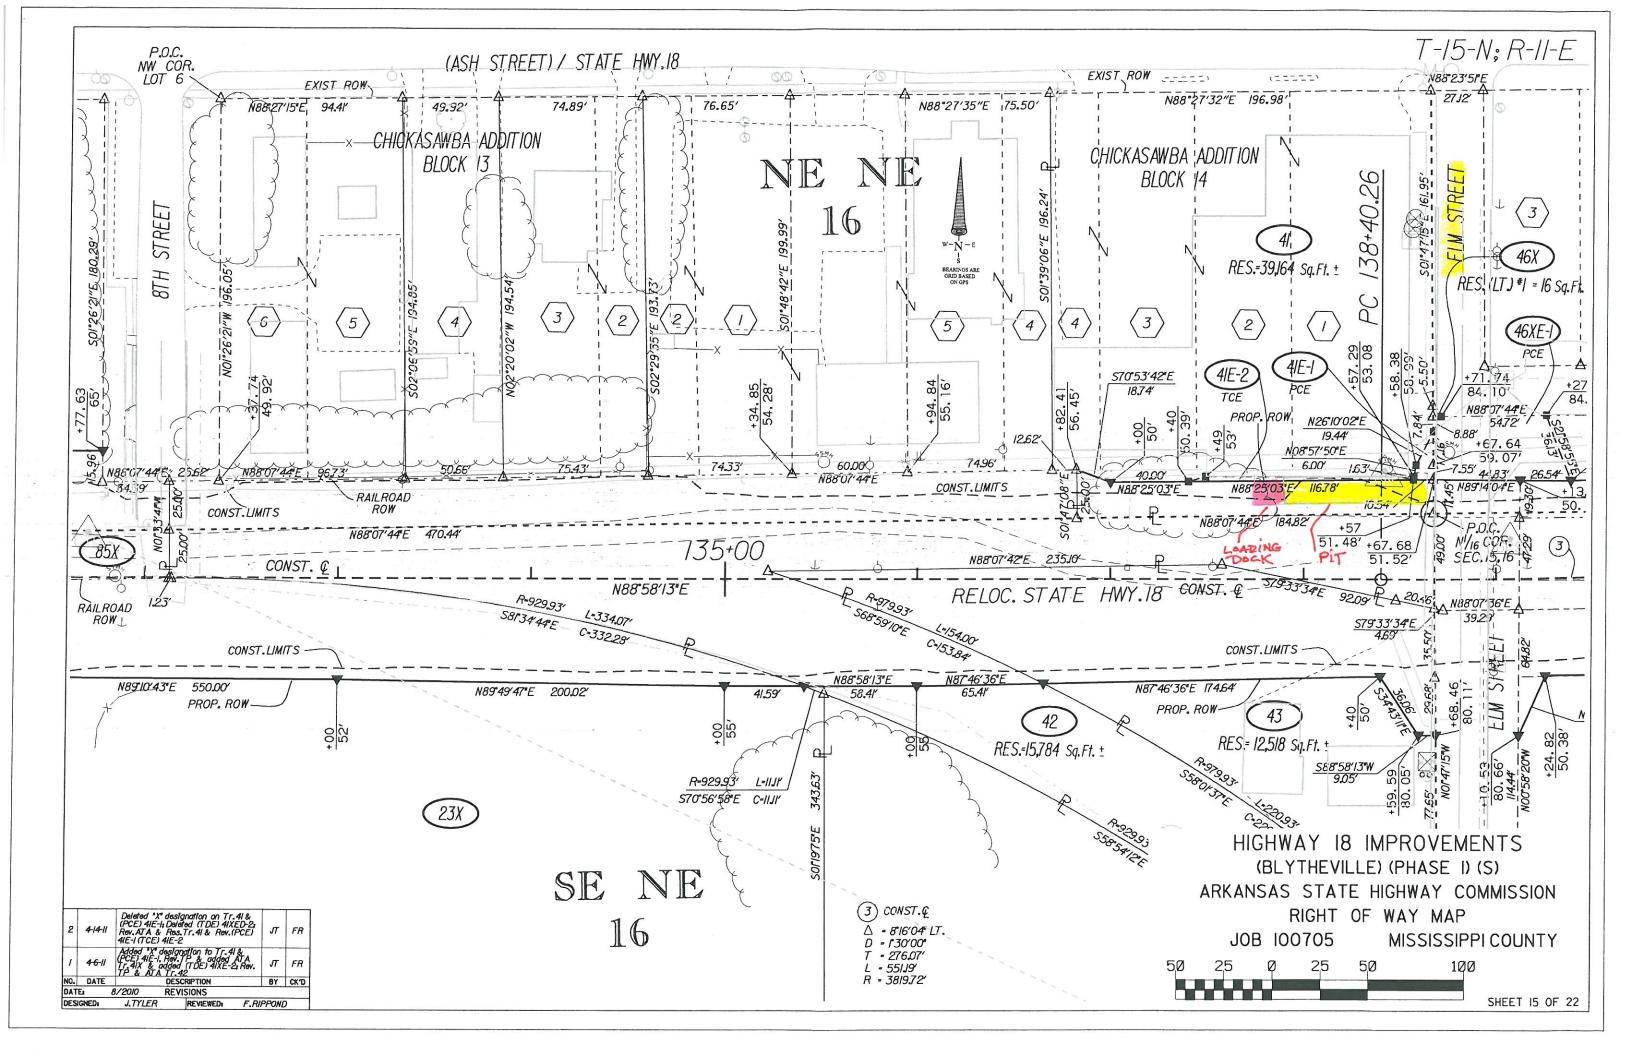

### Job 100705 Hwy. 18 Improvements (Blytheville) (Phase I) Route 18 Section 7 Mississippi County Tracts 6X, 7X, 8X, 11X, 14X, 16X, 19X, 41, 57X, 63X and 68X

| Tract 14 X1108 W. Ash Street Blytheville, ARNo Asbestos Abatement Necessary:Description                                           |     | Unit Price |            | Ext. Price |
|-----------------------------------------------------------------------------------------------------------------------------------|-----|------------|------------|------------|
| Demolition: Remove fence in the right of way only<br>2,780 SF 1-S-Frame Dwelling<br>Total Demolition Tract 14 X                   | \$  | /SF        | \$         |            |
| Tract 16 X <u>1111 W. Ash Street Blytheville, AR</u><br>Asbestos Abatement:                                                       |     | Unit Price |            | Ext. Price |
| Abate approx: 176 SF Ceiling Sheet Rock in Area (F)<br>Total Abatement Tract 16 X                                                 | -   | /SF        | \$_        |            |
| Demolition:<br>2,250 SF 1-S-Framed Dwelling                                                                                       | \$  | /SF        | \$_<br>¢   |            |
| Total Demolition Tract 16 X<br>Total Abatement & Demolition Tract 16 X                                                            |     |            | \$         |            |
| Tract 19 X215 South 11th Street Blytheville, ARAsbestos Abatement:                                                                |     | Unit Price |            | Ext. Price |
| Abate approx: 1,249 SF All Ceiling Sheet Rock<br>Total Abatement Tract 19 X                                                       | \$  | /SF        | \$         |            |
| Demolition:<br>1,425 SF 1-S-Frame Dwelling                                                                                        | \$  | /SF        | \$         |            |
| Total Demolition Tract 19 X                                                                                                       | -   |            | \$         |            |
| Total Abatement & Demolition Tract 19 X                                                                                           |     |            | » –        |            |
| <u>Tract 41</u> <u>611-613 W. Ash Street Blytheville, AR</u><br>Demolition: Remove dock, collapse concrete sides in pit, backfill |     | Unit Price |            | Ext. Price |
| 1053 SF Loading Dock & Ramp Pit Located behind building<br>Total Demolition Tract 41                                              | \$_ | /SF        | \$         |            |
|                                                                                                                                   |     |            |            |            |
| Tract 57 X211 W. Ash Street Blytheville, ARDemolition:                                                                            |     | Unit Price |            | Ext. Price |
| 5,820 SF 1-S-Concrete Block Building<br>Total Demolition Tract 57 X                                                               | \$_ | /SF        | \$         |            |
|                                                                                                                                   |     |            | Ť <b>-</b> | •          |
| Tract 63 X201 First Street Blytheville, ARAsbestos Abatement:                                                                     |     | Unit Price |            | Ext. Price |
| Abate approx: 765 SF Flooring Material & Mastic in Areas (A,D,F,G,H)                                                              | \$  | /SF        | \$         |            |
| Total Abatement Tract 63 X<br>Demolition:                                                                                         |     |            | \$_        |            |
| 2,574 SF 1-S-Concrete Block Building                                                                                              | \$  | <u>/SF</u> | \$         |            |
| 625 SF Canopy & Pump Island (Tanks have been removed)<br>Total Demolition Tract 63 X                                              | \$_ | /SF        | \$         |            |
| Total Abatement & Demolition Tract 63 X                                                                                           |     |            | \$         |            |

## Job 100705 Hwy. 18 Improvements (Blytheville) (Phase I) Route 18 Section 7 Mississippi County Tracts 6X, 7X, 8X, 11X, 14X, 16X, 19X, 41, 57X, 63X and 68X