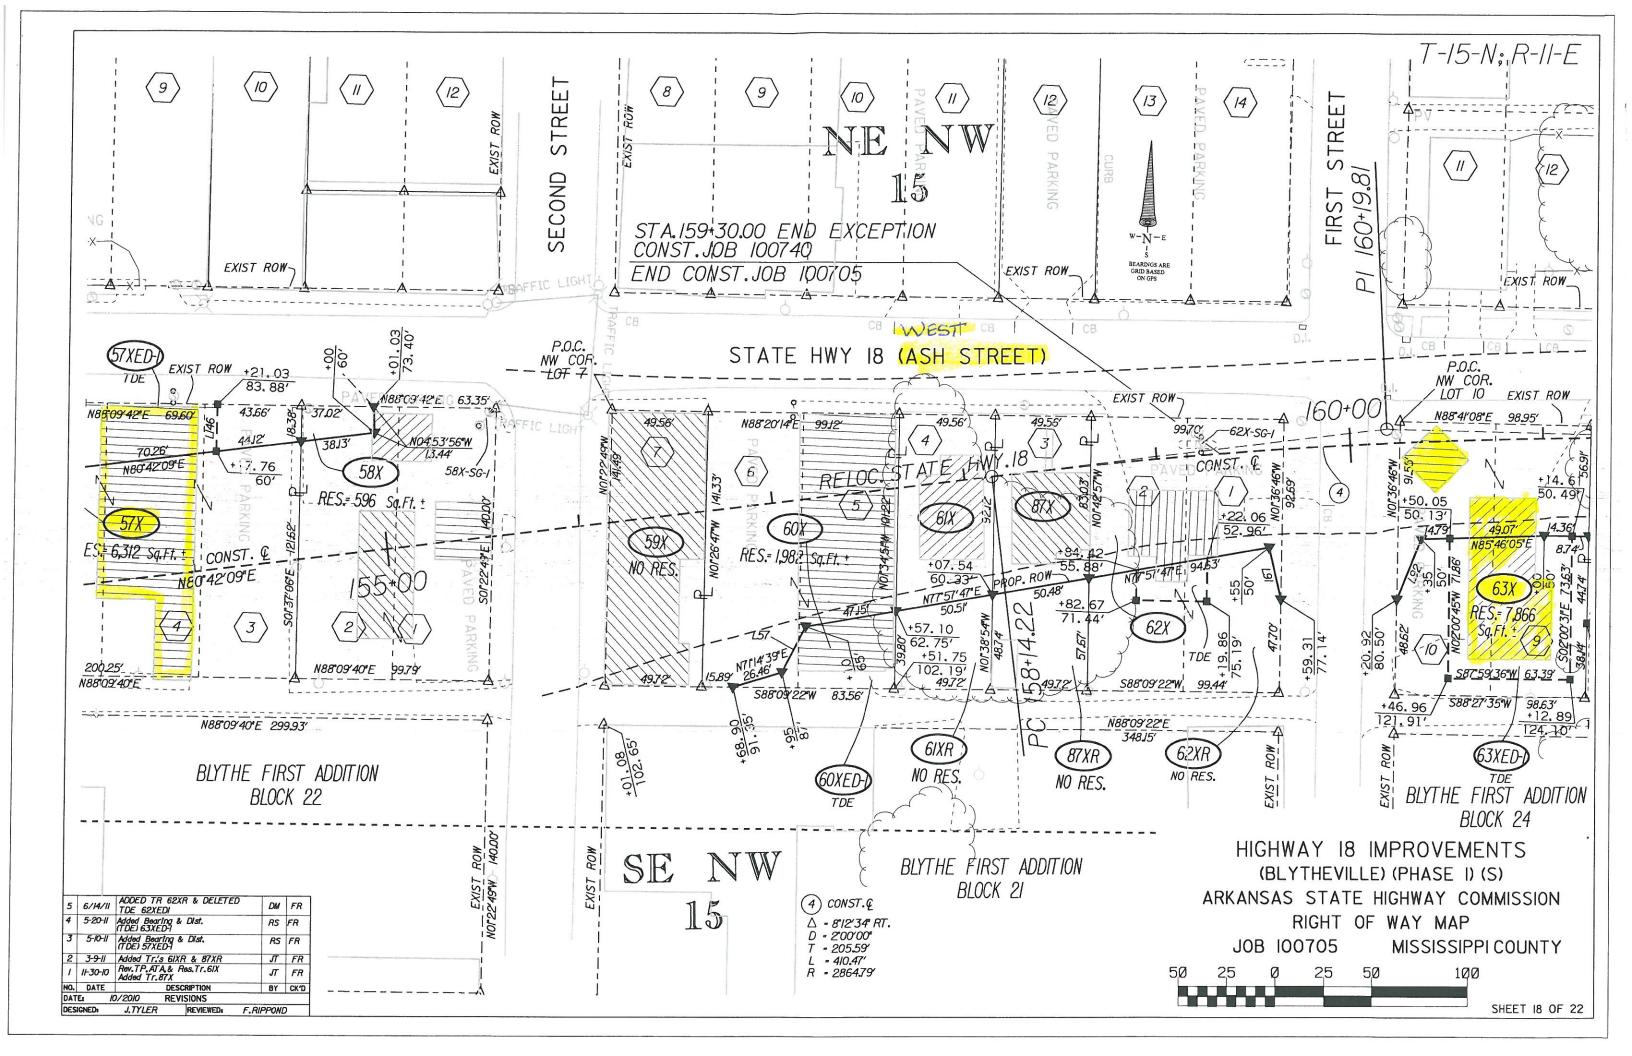

### Job 100705 Hwy. 18 Improvements (Blytheville) (Phase I) Route 18 Section 7 Mississippi County Tracts 6X, 7X, 8X, 11X, 14X, 16X, 19X, 41, 57X, 63X and 68X

### Work List & Bid Estimates

| Tract 6 X1133 W. Main Street Blytheville, ARNo Asbestos Abatement Necessary:        |          | Unit Price        |            | Ext. Price |
|-------------------------------------------------------------------------------------|----------|-------------------|------------|------------|
| Demolition:                                                                         | ¢        |                   | ¢          |            |
| 2,069 SF 2-S-Frame Dwelling<br>Total Demolition Tract 6 X                           | \$_      | /SF               | _ }<br>_ ¢ |            |
| Total Demontion Tract 6 X                                                           |          |                   | J)         |            |
|                                                                                     |          | Linit Duine       |            | Est Dries  |
| <u>Tract 7 X</u> <u>1127 W. Main Street Blytheville, AR</u><br>Asbestos Abatement:  |          | <u>Unit Price</u> |            | Ext. Price |
| Abate approx: 1,417 SF of Ceiling Sheet Rock in the areas marked                    |          |                   |            |            |
| (F,J,K,M,N,P,Q,R,S,T)                                                               | \$_      | <u>/SF</u>        | \$         |            |
| Abate approx: 2,654 SF of Wall Sheet Rock in the area marked                        | ¢        | /SF               | ፍ          |            |
| (F,J,M,N,Q,R,S,T)<br>Total Asbestos Material to be abated Tract 7 X                 | \$_      | /36               | ф_<br>Ф    |            |
| Demolition: Remove all fencing both sides & back of lot                             |          |                   | Φ          |            |
| 2,949 SF 2-S-Plaster & Framed Dwelling                                              | \$       | /SF               | \$         |            |
| 810 SF Garage                                                                       | \$       | /SF               | \$         |            |
| Total Demolition Tract 7 X                                                          | · -      |                   | \$         |            |
| Total Abatement & Demolition Tract 7 X                                              |          |                   | \$         |            |
|                                                                                     |          |                   |            |            |
| <u>Tract 8 X</u> <u>1121 W. Main Street Blytheville, AR</u>                         |          | <u>Unit Price</u> |            | Ext. Price |
| No Asbestos Abatement Necessary:                                                    |          |                   |            |            |
| Demolition: Remove fencing along back of lot                                        | ¢        | /SE               | ¢          |            |
| 3,033 SF 1-S-Brick & Framed Dwelling                                                | \$<br>\$ | /SF<br>/SF        | _ک<br>م    | •          |
| 460 SF Garage<br>Total Demolition Tract 8 X                                         | ъ_       | /36               | - D<br>- C |            |
| Total Demontion Tract 8 X                                                           |          |                   | φ          |            |
|                                                                                     |          | ττ '· D '         |            |            |
| <u>Tract 11 X</u> <u>1122 W. Ash Street. Blytheville, AR</u><br>Asbestos Abatement: |          | Unit Price        |            | Ext. Price |
| Abate approx: 65 SF Transite Siding in Area (C)                                     | \$       | /SF               | \$         |            |
| Abate approx: 202.25 SF Flooring Material & Mastic in Area (G)                      | \$_      | /SF               | \$         |            |
| Total Abatement Tract 11 X                                                          | Ť -      |                   | Ŝ          |            |
| Demolition:                                                                         |          |                   |            |            |
| 2,010 SF 1-S-Framed Dwelling                                                        | \$       | /SF               | \$         |            |
| Total Demolition Tract 11 X                                                         | _        |                   | \$         |            |
| Total Abatement & Demolition Tract 11 X                                             |          | <b>、</b>          | \$         |            |
|                                                                                     |          |                   |            |            |

| Tract 14 X1108 W. Ash Street Blytheville, ARNo Asbestos Abatement Necessary:Description                                           |     | Unit Price |            | Ext. Price |
|-----------------------------------------------------------------------------------------------------------------------------------|-----|------------|------------|------------|
| Demolition: Remove fence in the right of way only<br>2,780 SF 1-S-Frame Dwelling<br>Total Demolition Tract 14 X                   | \$  | /SF        | \$         |            |
| Tract 16 X <u>1111 W. Ash Street Blytheville, AR</u><br>Asbestos Abatement:                                                       |     | Unit Price |            | Ext. Price |
| Abate approx: 176 SF Ceiling Sheet Rock in Area (F)<br>Total Abatement Tract 16 X                                                 | -   | /SF        | \$_        |            |
| Demolition:<br>2,250 SF 1-S-Framed Dwelling                                                                                       | \$  | /SF        | \$_<br>¢   |            |
| Total Demolition Tract 16 X<br>Total Abatement & Demolition Tract 16 X                                                            |     |            | \$         |            |
| Tract 19 X215 South 11th Street Blytheville, ARAsbestos Abatement:                                                                |     | Unit Price |            | Ext. Price |
| Abate approx: 1,249 SF All Ceiling Sheet Rock<br>Total Abatement Tract 19 X                                                       | \$  | /SF        | \$         |            |
| Demolition:<br>1,425 SF 1-S-Frame Dwelling                                                                                        | \$  | /SF        | \$         |            |
| Total Demolition Tract 19 X                                                                                                       | -   |            | \$         |            |
| Total Abatement & Demolition Tract 19 X                                                                                           |     |            | » –        |            |
| <u>Tract 41</u> <u>611-613 W. Ash Street Blytheville, AR</u><br>Demolition: Remove dock, collapse concrete sides in pit, backfill |     | Unit Price |            | Ext. Price |
| 1053 SF Loading Dock & Ramp Pit Located behind building<br>Total Demolition Tract 41                                              | \$_ | /SF        | \$         |            |
|                                                                                                                                   |     |            |            |            |
| Tract 57 X211 W. Ash Street Blytheville, ARDemolition:                                                                            |     | Unit Price |            | Ext. Price |
| 5,820 SF 1-S-Concrete Block Building<br>Total Demolition Tract 57 X                                                               | \$_ | /SF        | \$         |            |
|                                                                                                                                   |     |            | Ť <b>-</b> | •          |
| Tract 63 X201 First Street Blytheville, ARAsbestos Abatement:                                                                     |     | Unit Price |            | Ext. Price |
| Abate approx: 765 SF Flooring Material & Mastic in Areas (A,D,F,G,H)                                                              | \$  | /SF        | \$         |            |
| Total Abatement Tract 63 X<br>Demolition:                                                                                         |     |            | \$_        |            |
| 2,574 SF 1-S-Concrete Block Building                                                                                              | \$  | <u>/SF</u> | \$         |            |
| 625 SF Canopy & Pump Island (Tanks have been removed)<br>Total Demolition Tract 63 X                                              | \$_ | /SF        | \$         |            |
| Total Abatement & Demolition Tract 63 X                                                                                           |     |            | \$         |            |

2

| Tract 68 X 201 E. Ash Street Blytheville, AR        | Unit Price |    | Ext. Price |
|-----------------------------------------------------|------------|----|------------|
| Abate Approximately:                                |            |    |            |
| 514 SF Flooring Material & Mastic in Areas (A2,B,C) | \$<br>./SF | \$ |            |
| Total Abatement Tract 68 X                          |            | \$ |            |
| Demolition:                                         |            |    |            |
| 5,916 SF 1-S-Metal & Wood Building                  | \$<br>/SF  | \$ |            |
| Total Demolition Tract 68 X                         |            | \$ |            |
| Total Abatement & Demolition Tract 68 X             |            | \$ |            |
| Total Abatement & Demolition for this Contract      |            | ¢. |            |
| Total Abatement & Demontion for this Contract       |            | φ, |            |