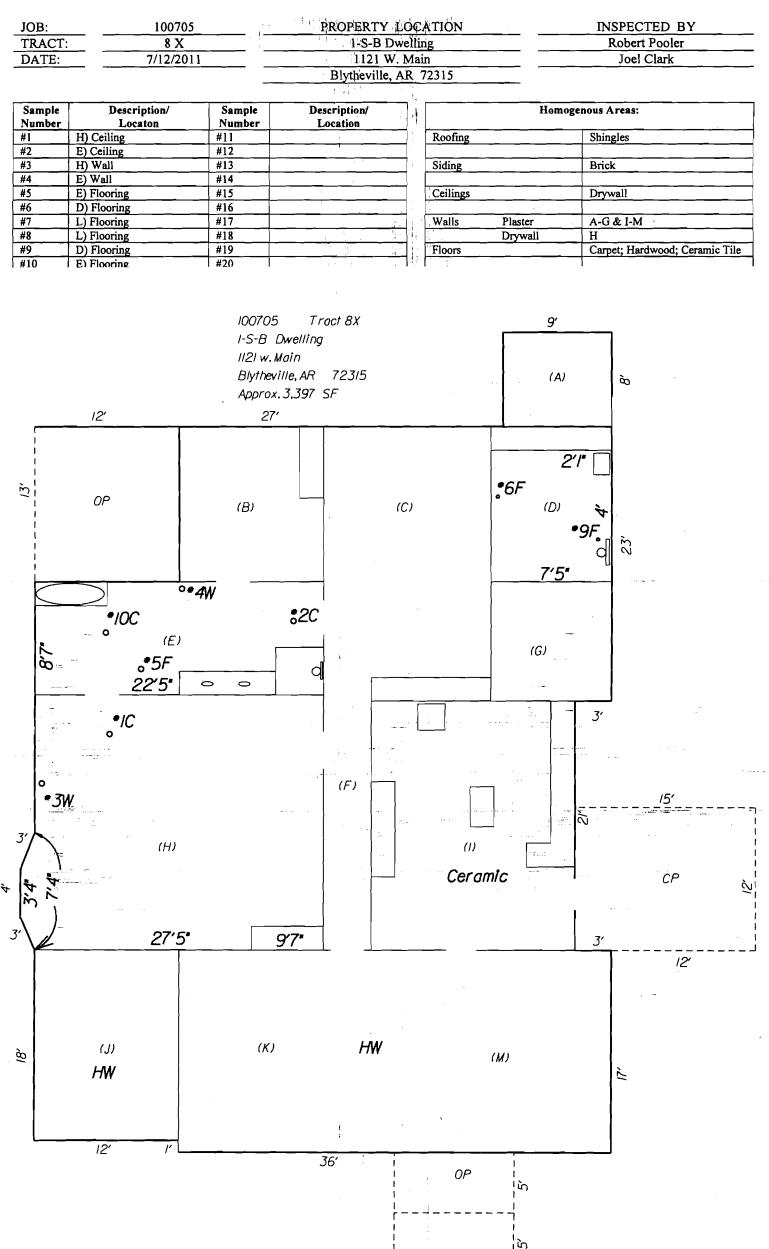

### Work List & Bid Estimates

| Tract 6 X1133 W. Main Street Blytheville, ARNo Asbestos Abatement Necessary:        |          | Unit Price        |            | Ext. Price |
|-------------------------------------------------------------------------------------|----------|-------------------|------------|------------|
| Demolition:                                                                         | ¢        |                   | ¢          |            |
| 2,069 SF 2-S-Frame Dwelling<br>Total Demolition Tract 6 X                           | \$_      | /SF               | _ }<br>_ ¢ |            |
| Total Demontion Tract 6 X                                                           |          |                   | J)         |            |
|                                                                                     |          | Linit Duine       |            | Est Dries  |
| <u>Tract 7 X</u> <u>1127 W. Main Street Blytheville, AR</u><br>Asbestos Abatement:  |          | <u>Unit Price</u> |            | Ext. Price |
| Abate approx: 1,417 SF of Ceiling Sheet Rock in the areas marked                    |          |                   |            |            |
| (F,J,K,M,N,P,Q,R,S,T)                                                               | \$_      | <u>/SF</u>        | \$         |            |
| Abate approx: 2,654 SF of Wall Sheet Rock in the area marked                        | ¢        | /SF               | ፍ          |            |
| (F,J,M,N,Q,R,S,T)<br>Total Asbestos Material to be abated Tract 7 X                 | \$_      | /36               | ф_<br>Ф    |            |
| Demolition: Remove all fencing both sides & back of lot                             |          |                   | Φ          |            |
| 2,949 SF 2-S-Plaster & Framed Dwelling                                              | \$       | /SF               | \$         |            |
| 810 SF Garage                                                                       | \$       | /SF               | \$         |            |
| Total Demolition Tract 7 X                                                          | · -      |                   | \$         |            |
| Total Abatement & Demolition Tract 7 X                                              |          |                   | \$         |            |
|                                                                                     |          |                   |            |            |
| <u>Tract 8 X</u> <u>1121 W. Main Street Blytheville, AR</u>                         |          | <u>Unit Price</u> |            | Ext. Price |
| No Asbestos Abatement Necessary:                                                    |          |                   |            |            |
| Demolition: Remove fencing along back of lot                                        | ¢        | /SE               | ¢          |            |
| 3,033 SF 1-S-Brick & Framed Dwelling                                                | \$<br>\$ | /SF<br>/SF        | _ک<br>م    | •          |
| 460 SF Garage<br>Total Demolition Tract 8 X                                         | ъ_       | /36               | - D<br>- C |            |
| Total Demontion Tract 8 X                                                           |          |                   | φ          |            |
|                                                                                     |          | ττ '· D '         |            |            |
| <u>Tract 11 X</u> <u>1122 W. Ash Street. Blytheville, AR</u><br>Asbestos Abatement: |          | Unit Price        |            | Ext. Price |
| Abate approx: 65 SF Transite Siding in Area (C)                                     | \$       | /SF               | \$         |            |
| Abate approx: 202.25 SF Flooring Material & Mastic in Area (G)                      | \$_      | /SF               | \$         |            |
| Total Abatement Tract 11 X                                                          | Ť -      |                   | Ŝ          |            |
| Demolition:                                                                         |          |                   |            |            |
| 2,010 SF 1-S-Framed Dwelling                                                        | \$       | /SF               | \$         |            |
| Total Demolition Tract 11 X                                                         | _        |                   | \$         |            |
| Total Abatement & Demolition Tract 11 X                                             |          | <b>、</b>          | \$         |            |
|                                                                                     |          |                   |            |            |