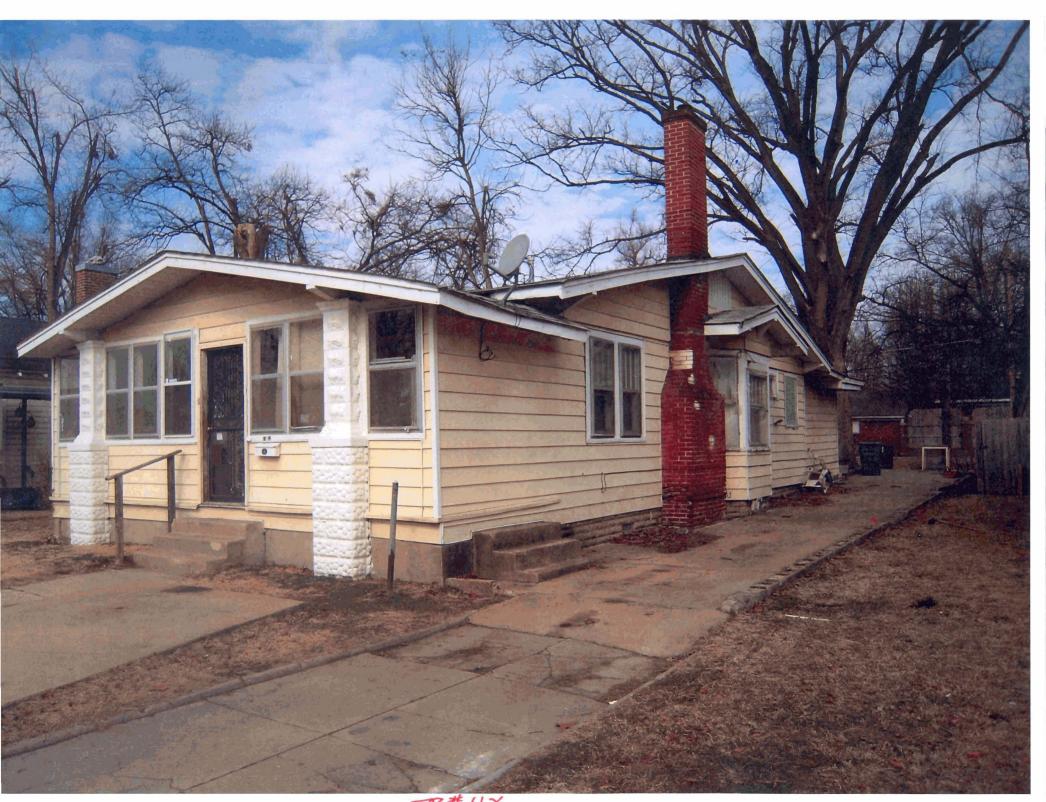

| Tract 14 X1108 W. Ash Street Blytheville, ARNo Asbestos Abatement Necessary:Description                                           |     | Unit Price |            | Ext. Price |
|-----------------------------------------------------------------------------------------------------------------------------------|-----|------------|------------|------------|
| Demolition: Remove fence in the right of way only<br>2,780 SF 1-S-Frame Dwelling<br>Total Demolition Tract 14 X                   | \$  | /SF        | \$         |            |
| Tract 16 X <u>1111 W. Ash Street Blytheville, AR</u><br>Asbestos Abatement:                                                       |     | Unit Price |            | Ext. Price |
| Abate approx: 176 SF Ceiling Sheet Rock in Area (F)<br>Total Abatement Tract 16 X                                                 | -   | /SF        | \$_        |            |
| Demolition:<br>2,250 SF 1-S-Framed Dwelling                                                                                       | \$  | /SF        | \$_<br>¢   |            |
| Total Demolition Tract 16 X<br>Total Abatement & Demolition Tract 16 X                                                            |     |            | \$         |            |
| Tract 19 X215 South 11th Street Blytheville, ARAsbestos Abatement:                                                                |     | Unit Price |            | Ext. Price |
| Abate approx: 1,249 SF All Ceiling Sheet Rock<br>Total Abatement Tract 19 X                                                       | \$  | /SF        | \$         |            |
| Demolition:<br>1,425 SF 1-S-Frame Dwelling                                                                                        | \$  | /SF        | \$         |            |
| Total Demolition Tract 19 X                                                                                                       | -   |            | \$         |            |
| Total Abatement & Demolition Tract 19 X                                                                                           |     |            | » –        |            |
| <u>Tract 41</u> <u>611-613 W. Ash Street Blytheville, AR</u><br>Demolition: Remove dock, collapse concrete sides in pit, backfill |     | Unit Price |            | Ext. Price |
| 1053 SF Loading Dock & Ramp Pit Located behind building<br>Total Demolition Tract 41                                              | \$_ | /SF        | \$         |            |
|                                                                                                                                   |     |            |            |            |
| Tract 57 X211 W. Ash Street Blytheville, ARDemolition:                                                                            |     | Unit Price |            | Ext. Price |
| 5,820 SF 1-S-Concrete Block Building<br>Total Demolition Tract 57 X                                                               | \$_ | /SF        | \$         |            |
|                                                                                                                                   |     |            | Ť <b>-</b> | •          |
| Tract 63 X201 First Street Blytheville, ARAsbestos Abatement:                                                                     |     | Unit Price |            | Ext. Price |
| Abate approx: 765 SF Flooring Material & Mastic in Areas (A,D,F,G,H)                                                              | \$  | /SF        | \$         |            |
| Total Abatement Tract 63 X<br>Demolition:                                                                                         |     |            | \$_        |            |
| 2,574 SF 1-S-Concrete Block Building                                                                                              | \$  | <u>/SF</u> | \$         |            |
| 625 SF Canopy & Pump Island (Tanks have been removed)<br>Total Demolition Tract 63 X                                              | \$_ | /SF        | \$         |            |
| Total Abatement & Demolition Tract 63 X                                                                                           |     |            | \$         |            |