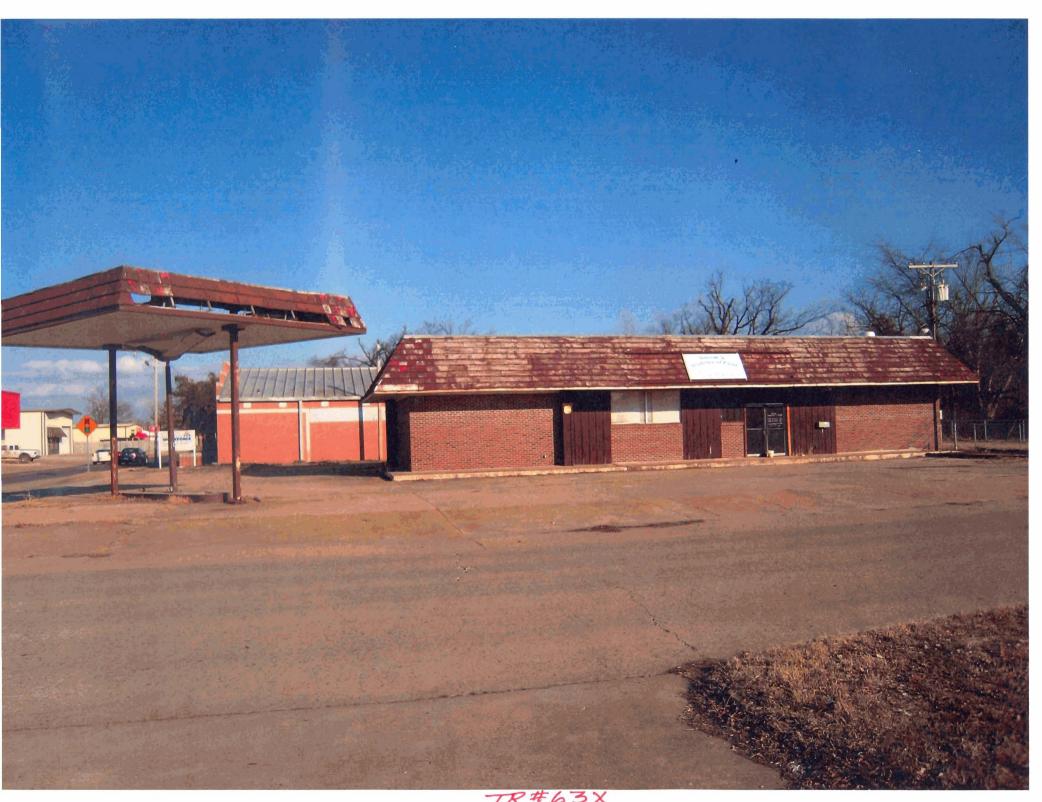

| Tract 14 X1108 W. Ash Street Blytheville, ARNo Asbestos Abatement Necessary:Description                                           |     | Unit Price |            | Ext. Price |
|-----------------------------------------------------------------------------------------------------------------------------------|-----|------------|------------|------------|
| Demolition: Remove fence in the right of way only<br>2,780 SF 1-S-Frame Dwelling<br>Total Demolition Tract 14 X                   | \$  | /SF        | \$         |            |
| Tract 16 X <u>1111 W. Ash Street Blytheville, AR</u><br>Asbestos Abatement:                                                       |     | Unit Price |            | Ext. Price |
| Abate approx: 176 SF Ceiling Sheet Rock in Area (F)<br>Total Abatement Tract 16 X                                                 | -   | /SF        | \$_        |            |
| Demolition:<br>2,250 SF 1-S-Framed Dwelling                                                                                       | \$  | /SF        | \$_<br>¢   |            |
| Total Demolition Tract 16 X<br>Total Abatement & Demolition Tract 16 X                                                            |     |            | \$         |            |
| Tract 19 X215 South 11th Street Blytheville, ARAsbestos Abatement:                                                                |     | Unit Price |            | Ext. Price |
| Abate approx: 1,249 SF All Ceiling Sheet Rock<br>Total Abatement Tract 19 X                                                       | \$  | /SF        | \$         |            |
| Demolition:<br>1,425 SF 1-S-Frame Dwelling                                                                                        | \$  | /SF        | \$         |            |
| Total Demolition Tract 19 X                                                                                                       | -   |            | \$         |            |
| Total Abatement & Demolition Tract 19 X                                                                                           |     |            | » –        |            |
| <u>Tract 41</u> <u>611-613 W. Ash Street Blytheville, AR</u><br>Demolition: Remove dock, collapse concrete sides in pit, backfill |     | Unit Price |            | Ext. Price |
| 1053 SF Loading Dock & Ramp Pit Located behind building<br>Total Demolition Tract 41                                              | \$_ | /SF        | \$         |            |
|                                                                                                                                   |     |            |            |            |
| Tract 57 X211 W. Ash Street Blytheville, ARDemolition:                                                                            |     | Unit Price |            | Ext. Price |
| 5,820 SF 1-S-Concrete Block Building<br>Total Demolition Tract 57 X                                                               | \$_ | /SF        | \$         |            |
|                                                                                                                                   |     |            | Ť <b>-</b> | •          |
| Tract 63 X201 First Street Blytheville, ARAsbestos Abatement:                                                                     |     | Unit Price |            | Ext. Price |
| Abate approx: 765 SF Flooring Material & Mastic in Areas (A,D,F,G,H)                                                              | \$  | /SF        | \$         |            |
| Total Abatement Tract 63 X<br>Demolition:                                                                                         |     |            | \$_        |            |
| 2,574 SF 1-S-Concrete Block Building                                                                                              | \$  | <u>/SF</u> | \$         |            |
| 625 SF Canopy & Pump Island (Tanks have been removed)<br>Total Demolition Tract 63 X                                              | \$_ | /SF        | \$         |            |
| Total Abatement & Demolition Tract 63 X                                                                                           |     |            | \$         |            |