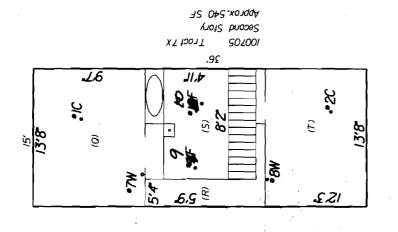

### Work List & Bid Estimates

| Tract 6 X1133 W. Main Street Blytheville, ARNo Asbestos Abatement Necessary:        |          | Unit Price        |            | Ext. Price |
|-------------------------------------------------------------------------------------|----------|-------------------|------------|------------|
| Demolition:                                                                         | ¢        |                   | ¢          |            |
| 2,069 SF 2-S-Frame Dwelling<br>Total Demolition Tract 6 X                           | \$_      | /SF               | _ }<br>_ ¢ |            |
| Total Demontion Tract 6 X                                                           |          |                   | J)         |            |
|                                                                                     |          | Linit Duine       |            | Est Dries  |
| <u>Tract 7 X</u> <u>1127 W. Main Street Blytheville, AR</u><br>Asbestos Abatement:  |          | <u>Unit Price</u> |            | Ext. Price |
| Abate approx: 1,417 SF of Ceiling Sheet Rock in the areas marked                    |          |                   |            |            |
| (F,J,K,M,N,P,Q,R,S,T)                                                               | \$_      | <u>/SF</u>        | \$         |            |
| Abate approx: 2,654 SF of Wall Sheet Rock in the area marked                        | ¢        | /SF               | ፍ          |            |
| (F,J,M,N,Q,R,S,T)<br>Total Asbestos Material to be abated Tract 7 X                 | \$_      | /36               | ф_<br>Ф    |            |
| Demolition: Remove all fencing both sides & back of lot                             |          |                   | Φ          |            |
| 2,949 SF 2-S-Plaster & Framed Dwelling                                              | \$       | /SF               | \$         |            |
| 810 SF Garage                                                                       | \$       | /SF               | \$         |            |
| Total Demolition Tract 7 X                                                          | · -      |                   | \$         |            |
| Total Abatement & Demolition Tract 7 X                                              |          |                   | \$         |            |
|                                                                                     |          |                   |            |            |
| <u>Tract 8 X</u> <u>1121 W. Main Street Blytheville, AR</u>                         |          | <u>Unit Price</u> |            | Ext. Price |
| No Asbestos Abatement Necessary:                                                    |          |                   |            |            |
| Demolition: Remove fencing along back of lot                                        | ¢        | /SE               | ¢          |            |
| 3,033 SF 1-S-Brick & Framed Dwelling                                                | \$<br>\$ | /SF<br>/SF        | _ک<br>م    | •          |
| 460 SF Garage<br>Total Demolition Tract 8 X                                         | ъ_       | /36               | - D<br>- C |            |
| Total Demontion Tract 8 X                                                           |          |                   | φ          |            |
|                                                                                     |          | ττ '· D '         |            |            |
| <u>Tract 11 X</u> <u>1122 W. Ash Street. Blytheville, AR</u><br>Asbestos Abatement: |          | Unit Price        |            | Ext. Price |
| Abate approx: 65 SF Transite Siding in Area (C)                                     | \$       | /SF               | \$         |            |
| Abate approx: 202.25 SF Flooring Material & Mastic in Area (G)                      | \$_      | /SF               | \$         |            |
| Total Abatement Tract 11 X                                                          | Ť -      |                   | Ŝ          |            |
| Demolition:                                                                         |          |                   |            |            |
| 2,010 SF 1-S-Framed Dwelling                                                        | \$       | /SF               | \$         |            |
| Total Demolition Tract 11 X                                                         | _        |                   | \$         |            |
| Total Abatement & Demolition Tract 11 X                                             |          | <b>、</b>          | \$         |            |
|                                                                                     |          |                   |            |            |