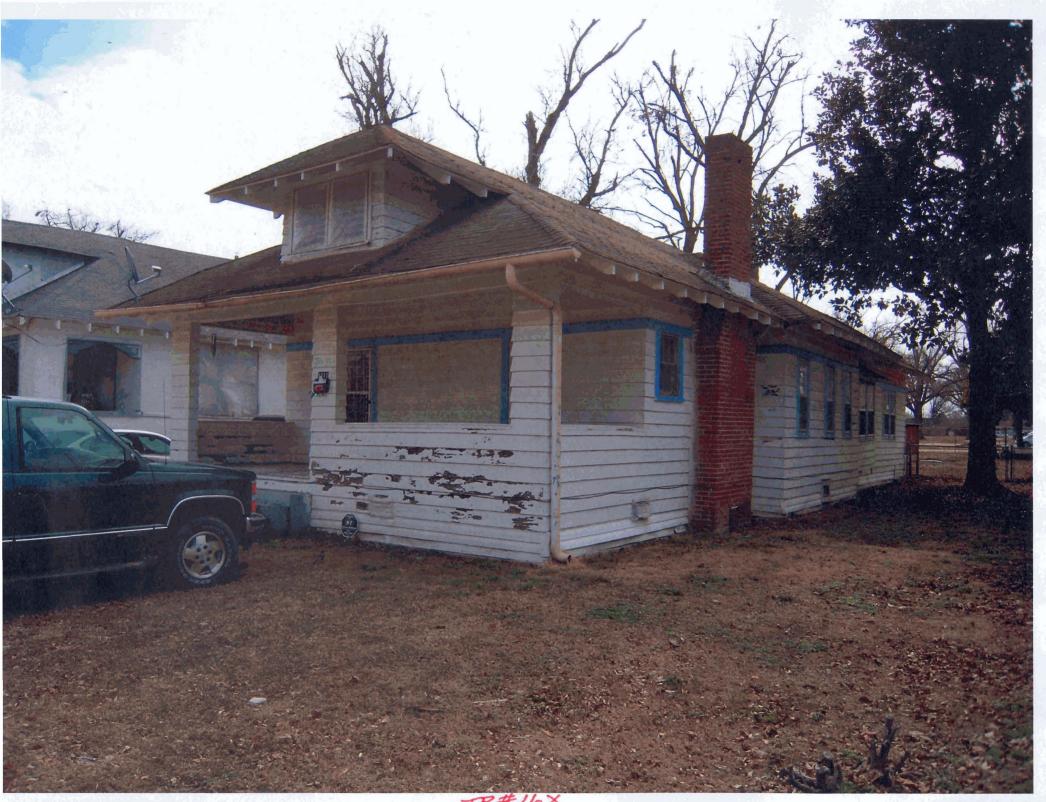

| Tract 14 X1108 W. Ash Street Blytheville, ARNo Asbestos Abatement Necessary:Description                                           |     | Unit Price |            | Ext. Price |
|-----------------------------------------------------------------------------------------------------------------------------------|-----|------------|------------|------------|
| Demolition: Remove fence in the right of way only<br>2,780 SF 1-S-Frame Dwelling<br>Total Demolition Tract 14 X                   | \$  | /SF        | \$         |            |
| Tract 16 X <u>1111 W. Ash Street Blytheville, AR</u><br>Asbestos Abatement:                                                       |     | Unit Price |            | Ext. Price |
| Abate approx: 176 SF Ceiling Sheet Rock in Area (F)<br>Total Abatement Tract 16 X                                                 | -   | /SF        | \$_        |            |
| Demolition:<br>2,250 SF 1-S-Framed Dwelling                                                                                       | \$  | /SF        | \$_<br>¢   |            |
| Total Demolition Tract 16 X<br>Total Abatement & Demolition Tract 16 X                                                            |     |            | \$         |            |
| Tract 19 X215 South 11th Street Blytheville, ARAsbestos Abatement:                                                                |     | Unit Price |            | Ext. Price |
| Abate approx: 1,249 SF All Ceiling Sheet Rock<br>Total Abatement Tract 19 X                                                       | \$  | /SF        | \$         |            |
| Demolition:<br>1,425 SF 1-S-Frame Dwelling                                                                                        | \$  | /SF        | \$         |            |
| Total Demolition Tract 19 X                                                                                                       | -   |            | \$         |            |
| Total Abatement & Demolition Tract 19 X                                                                                           |     |            | » –        |            |
| <u>Tract 41</u> <u>611-613 W. Ash Street Blytheville, AR</u><br>Demolition: Remove dock, collapse concrete sides in pit, backfill |     | Unit Price |            | Ext. Price |
| 1053 SF Loading Dock & Ramp Pit Located behind building<br>Total Demolition Tract 41                                              | \$_ | /SF        | \$         |            |
|                                                                                                                                   |     |            |            |            |
| Tract 57 X211 W. Ash Street Blytheville, ARDemolition:                                                                            |     | Unit Price |            | Ext. Price |
| 5,820 SF 1-S-Concrete Block Building<br>Total Demolition Tract 57 X                                                               | \$_ | /SF        | \$         |            |
|                                                                                                                                   |     |            | Ť <b>-</b> | •          |
| Tract 63 X201 First Street Blytheville, ARAsbestos Abatement:                                                                     |     | Unit Price |            | Ext. Price |
| Abate approx: 765 SF Flooring Material & Mastic in Areas (A,D,F,G,H)                                                              | \$  | /SF        | \$         |            |
| Total Abatement Tract 63 X<br>Demolition:                                                                                         |     |            | \$_        |            |
| 2,574 SF 1-S-Concrete Block Building                                                                                              | \$  | <u>/SF</u> | \$         |            |
| 625 SF Canopy & Pump Island (Tanks have been removed)<br>Total Demolition Tract 63 X                                              | \$_ | /SF        | \$         |            |
| Total Abatement & Demolition Tract 63 X                                                                                           |     |            | \$         |            |