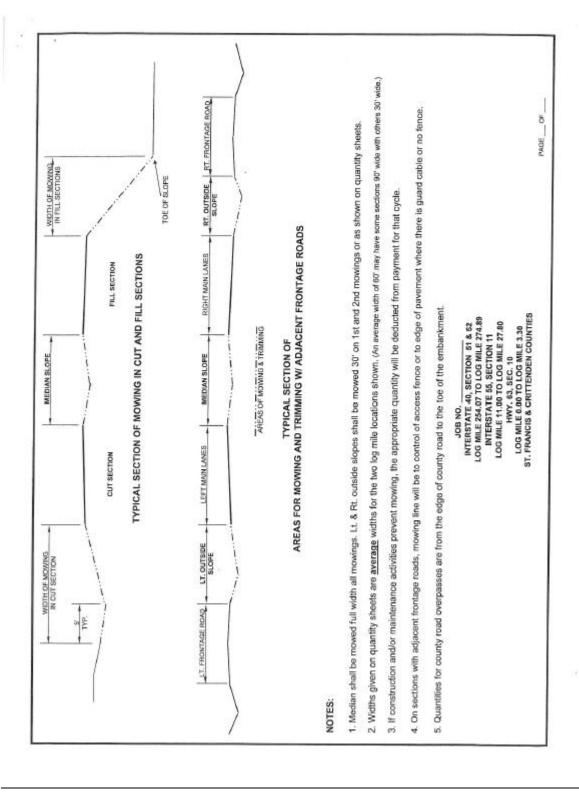

# ARKANSAS STATE HIGHWAY AND TRANSPORTATION DEPARTMENT SUPPLY CONTRACT FOR REMOVAL AND DISPOSAL OF LITTER & MOWING AND TRIMMING OF HIGHWAY RIGHT OF WAY QUANTITIES FOR FIRST & SECOND MOWING CYCLE

|        | DTH                          | RAGE WII        | AVE                          |          | ION LIMITS      | SECT        |
|--------|------------------------------|-----------------|------------------------------|----------|-----------------|-------------|
| ACRES  | RT. LANE<br>OUTSIDE<br>SLOPE | MEDIAN<br>SLOPE | LT. LANE<br>OUTSIDE<br>SLOPE | LENGTH   | TO<br>LOG       | FROM<br>LOG |
|        |                              | FEET            |                              | MILES    | MILE            | MILE        |
|        |                              |                 | NES I-40                     | MAIN LA  |                 |             |
| 6.4    | 30                           | 50              | 30                           | 0.48     | 254.55          | 254.07      |
| 9.8    | 30                           | 50              | 30                           | 0.74     | 255.31          | 254.57      |
| 12.0   | 30                           | 50              | 30                           | 0.90     | 256.24          | 255.34      |
| 20.0   | 30                           | 50              | 30                           | 1.50     | 257.77          | 256.27      |
| 2.1    | 30                           | 50              | 30                           | 0.16     | 257.94          | 257.78      |
| 11.8   | 30                           | 50              | 30                           | 0.89     | 258.85          | 257.96      |
| 11.73  | 30                           | 50              | 30                           | 0.88     | 259.75          | 258.87      |
| 5.3    | 30                           | 50              | 30                           | 0.40     | 260.26          | 259.86      |
| 19.33  | 30                           | 50              | 30                           | 1.45     | 261.72          | 260.27      |
| 36.6   | 30                           | 50              | 30                           | 2.75     | 264.57          | 261.82      |
| 14.5   | 30                           | 50              | 30                           | 1.09     | 265.66          | 264.57      |
| 13.20  | 30                           | 50              | 30                           | 0.99     | 266.66          | 265.67      |
| 9.16   | 30                           | 50              | 55                           | 0.56     | 266.66          | 266.10      |
| 15.4   | 30                           | 50              | 50                           | 0.98     | 267.65          | 266.67      |
| 15.92  | 30                           | 50              | 50                           | 1.01     | 268.67          | 267.66      |
| 8.79   | 30                           | 50              | 68                           | 0.49     | 269.17          | 268.68      |
| 10.82  | 75                           | 50              | 65                           | 0.47     | 269.66          | 269.19      |
| 19.34  | 65                           | 50              | 43                           | 1.01     | 270.68          | 269.67      |
| 15.7   | 110                          | 50              | 110                          | 0.48     | 271.17          | 270.69      |
| 15.26  | 67                           | 50              | 100                          | 0.58     | 271.79          | 271.21      |
| 20.00  | 75                           | 50              | 40                           | 1.00     | 272.80          | 271.80      |
| 33.16  | 132                          | 50              | 69                           | 1.09     | 273.90          | 272.81      |
| 24.11  | 84                           | 50              | 69                           | 0.98     | 274.89          | 273.91      |
| 350.77 | IE ACRES                     | MAIN LAN        |                              | 20.88    | IAIN LANE MILES | TOTAL N     |
|        |                              |                 | NGES I-40                    | INTERCHA |                 | -           |
| 8.54   |                              |                 |                              | HWY. 75  | PARKIN          | 256         |
| 7.16   |                              |                 |                              | HWY. 149 | SHELL LAKE      | 260         |
| 6.82   |                              |                 |                              | HWY. 218 | SHEARERVILLE    | 265         |
| 9.92   |                              |                 |                              | HWY. 149 | LEHI            | 272         |
| 32.44  | CRES I-40                    | HANGE A         | AL INTERC                    | тот      |                 |             |