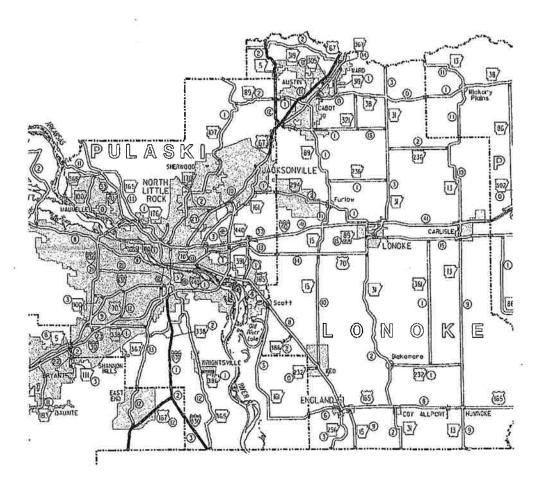

### Job Location Map

Job No. \_\_\_\_\_

Little Rock - East (Mowing & Litter Pickup) (S)

Hwy. 167, Sect. 12; I-530, Sect. 1, 2, & 3; Hwy. 5 Sect. 12 Hwy. 67, Sect. 10 & 11 Saline, Pulaski, and Lonoke Counties