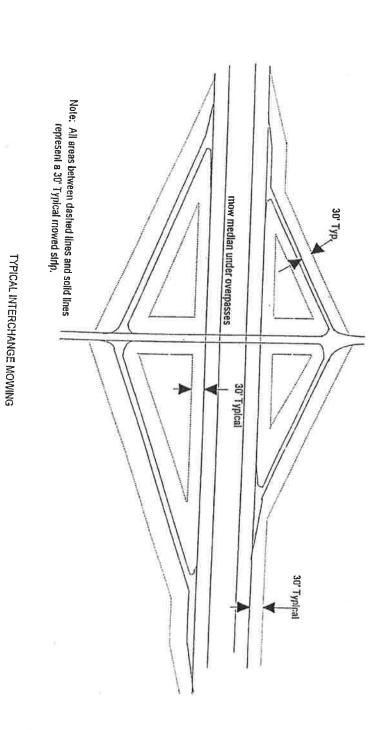

- 1. A normal mowing swath thirty (30) feet wide extending outward from the outside edge of the outside paved shoulder.
- 2. A normal mowing swath thirty (30) feet wide extending into the median from the inside edge of the inside paved shoulder. Median areas less than (90) feet in width and other areas designated on the plans shall be mowed in entirety.
- 3. Trimming around all fixed objects, including but not limited to guardrails, delineators, signs, culvert headwalls, bridge abutments and bridge piers, is required and shall be performed concurrently with the mowing operation.
- 4. The mowing of interchanges shall consist of a thirty (30) foot swath along both sides of the ramps and the crossroads between ramp intersections.
- 5. If transition zones in the interchanges are included in the mowing quantities, they shall be mowed as part of the 3<sup>rd</sup> mowing cycle in accordance with the plan quantities and the attached drawings.