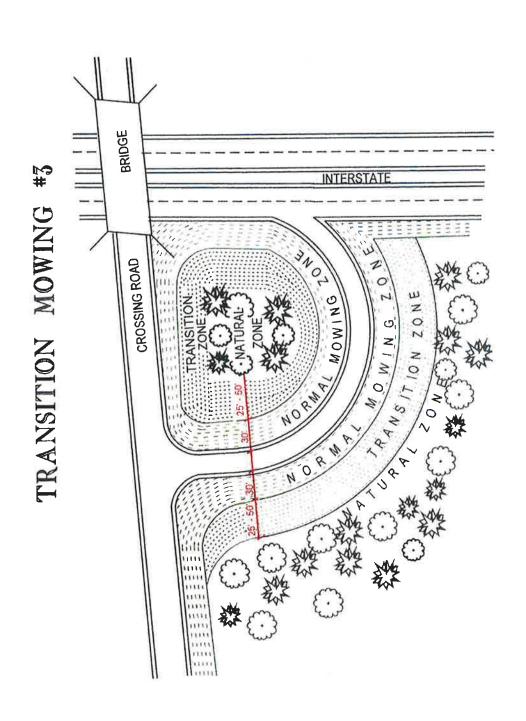

- 1. A normal mowing swath thirty (30) feet wide extending outward from the outside edge of the outside paved shoulder.
- 2. A normal mowing swath thirty (30) feet wide extending into the median from the inside edge of the inside paved shoulder. Median areas less than (90) feet in width and other areas designated on the plans shall be mowed in entirety.
- 3. Trimming around all fixed objects, including but not limited to guardrails, delineators, signs, culvert headwalls, bridge abutments and bridge piers, is required and shall be performed concurrently with the mowing operation.
- 4. The mowing of interchanges shall consist of a thirty (30) foot swath along both sides of the ramps and the crossroads between ramp intersections.
- 5. If transition zones in the interchanges are included in the mowing quantities, they shall be mowed as part of the 3<sup>rd</sup> mowing cycle in accordance with the plan quantities and the attached drawings.