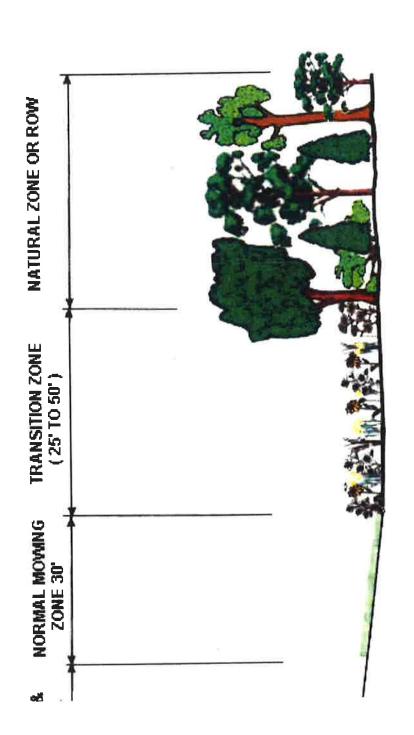

- 1. A normal mowing swath thirty (30) feet wide extending outward from the outside edge of the outside paved shoulder.
- 2. A normal mowing swath thirty (30) feet wide extending into the median from the inside edge of the inside paved shoulder. Median areas less than (90) feet in width and other areas designated on the plans shall be mowed in entirety.
- 3. Trimming around all fixed objects, including but not limited to guardrails, delineators, signs, culvert headwalls, bridge abutments and bridge piers, is required and shall be performed concurrently with the mowing operation.
- 4. The mowing of interchanges shall consist of a thirty (30) foot swath along both sides of the ramps and the crossroads between ramp intersections.
- 5. If transition zones in the interchanges are included in the mowing quantities, they shall be mowed as part of the 3<sup>rd</sup> mowing cycle in accordance with the plan quantities and the attached drawings.