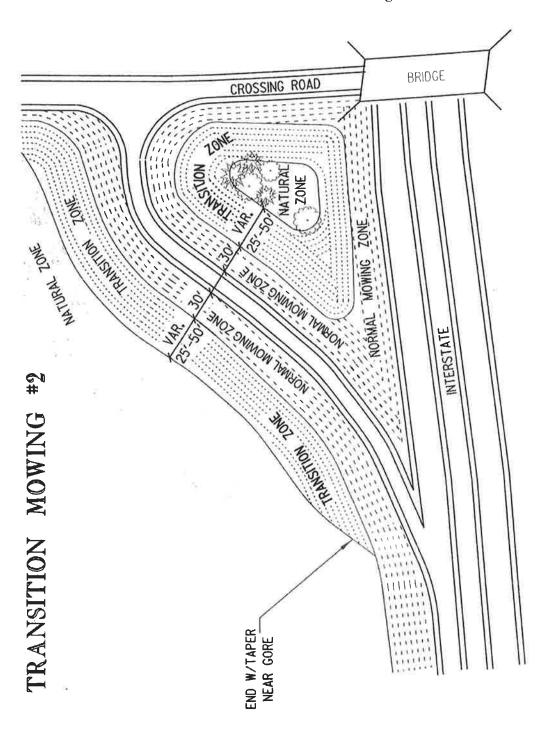

- 1. A normal mowing swath thirty (30) feet wide extending outward from the outside edge of the outside paved shoulder.
- 2. A normal mowing swath thirty (30) feet wide extending into the median from the inside edge of the inside paved shoulder. Median areas less than (90) feet in width and other areas designated on the plans shall be mowed in entirety.
- 3. Trimming around all fixed objects, including but not limited to guardrails, delineators, signs, culvert headwalls, bridge abutments and bridge piers, is required and shall be performed concurrently with the mowing operation.
- 4. The mowing of interchanges shall consist of a thirty (30) foot swath along both sides of the ramps and the crossroads between ramp intersections.
- 5. If transition zones in the interchanges are included in the mowing quantities, they shall be mowed as part of the 3<sup>rd</sup> mowing cycle in accordance with the plan quantities and the attached drawings.