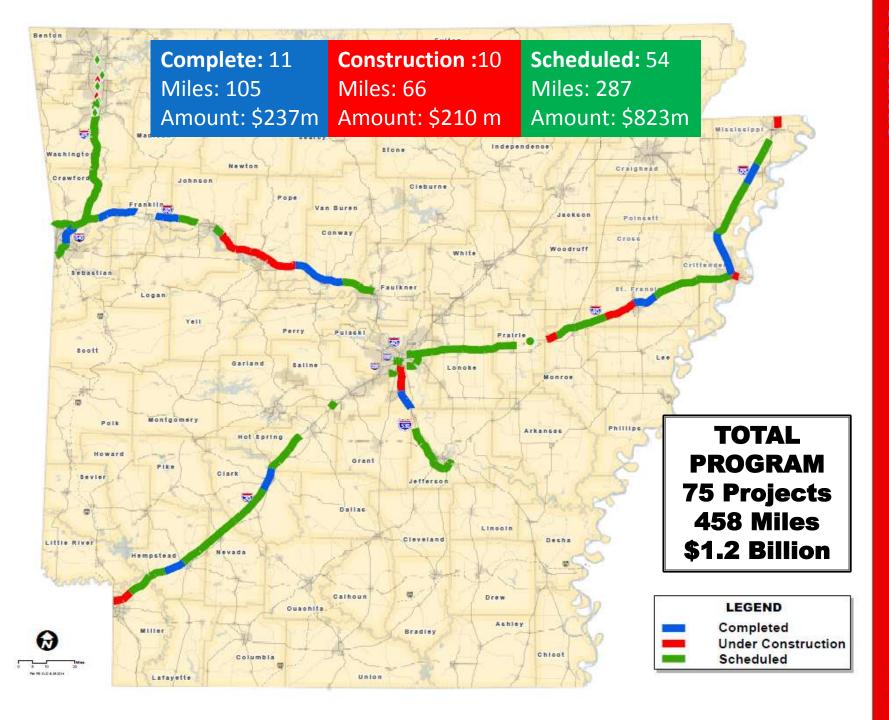

## **Arkansas State Highway and Transportation** Department

AND TRANSPORTATION

LNEW

ž

DEPAP

NOHWAY

A RYANSA

STATE



# Recent Voter Approved Programs

#### November 2011



#### November 2012







# INTERSTATE REHABILITATION PROGRAM



#### CONNECTING ARKANSAS PROGRAM

AP





# State Aid City Street Program

8



Θ

3 82

## **Federal Legislation**

#### Moving Ahead for Progress in the 21<sup>st</sup> Century (MAP-21)

- Expires September 30, 2014

Highway and Transportation Funding Act of 2014

- Expires May 31, 2015

## **Federal Legislation**

Highway and Transportation Funding Act of 2014

 July 1 – Federal Highway Administration alerts States of reduced Federal-aid Reimbursements beginning August 1.

✓ July 15 – House Passes HTF Patch Bill

✓ July 31 – Senate Passes HTF Patch Bill

✓ August 8 – President Signs Bill

## **Federal Legislation**

#### **Highway and Transportation Funding Act of 2014**

- \$11 Billion to Highway Trust Fund Allowing Full Reimbursements to States through May 2015
  - \$1 Billion trans