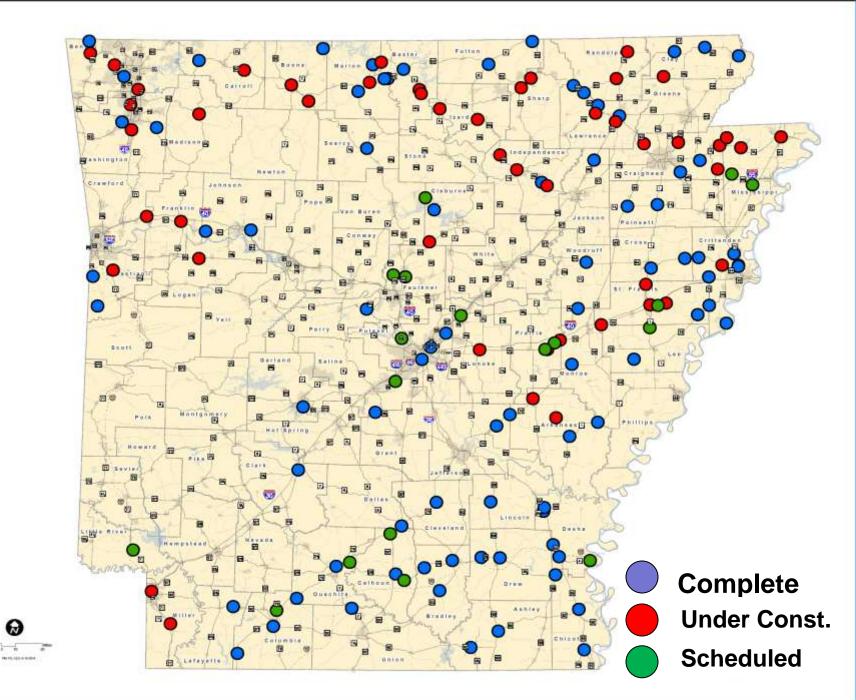

## **Arkansas State Highway and Transportation** Department

AND TRANSPORTATION

LNEW

ž

DEPAP

NOHWAY

A RYANSA

STATE



# Recent Voter Approved Programs

#### November 2011



#### November 2012







# INTERSTATE REHABILITATION PROGRAM



#### CONNECTING ARKANSAS PROGRAM

AP





# State Aid City Street Program

8



Θ

3 82

## **Federal Legislation**

#### Moving Ahead for Progress in the 21<sup>st</sup> Century (MAP-21)

- Expires September 30, 2014

Highway and Transportation Funding Act of 2014

- Expires May 31, 2015

## **Federal Legislation**

Highway and Transportation Funding Act of 2014

 July 1 – Federal Highway Administration alerts States of reduced Federal-aid Reimbursements beginning August 1.

✓ July 15 – House Passes HTF Patch Bill

✓ July 31 – Senate Passes HTF Patch Bill

✓ August 8 – President Signs Bill

## **Federal Legislation**

#### **Highway and Transportation Funding Act of 2014**

- \$11 Billion to Highway Trust Fund Allowing Full Reimbursements to States through May 2015
  - \$1 Billion transferred from the Leaking Underground Storage Tank Trust Fund
  - \$6.4 Billion fr