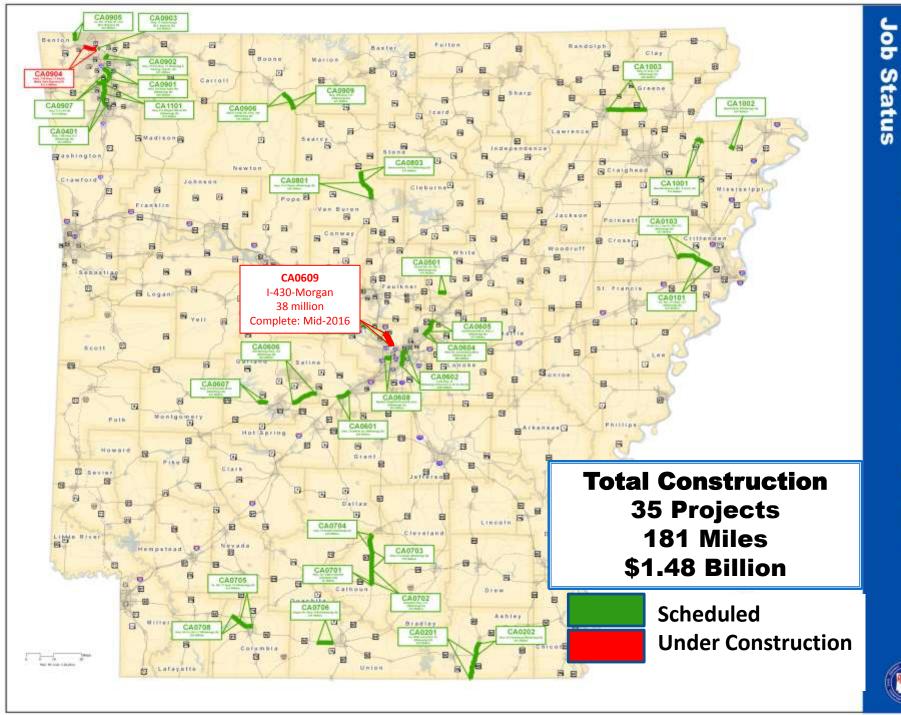

## **Arkansas State Highway and Transportation** Department

AND TRANSPORTATION

LNEW

ž

DEPAP

NOHWAY

A RYANSA

STATE



# Recent Voter Approved Programs

#### November 2011



#### November 2012







# INTERSTATE REHABILITATION PROGRAM



#### CONNECTING ARKANSAS PROGRAM

AP





# State Aid City Street Program

8



Θ

3 82

## **Federal Legislation**

#### Moving Ahead for Progress in the 21<sup>st</sup> Century (MAP-21)

- Expires September 30, 2014

Highway and Transportation Funding Act of 2014

- Expires May 31, 2015

## **Federal Legislation**

Highway and Transportation Funding Act of 2014

 July 1 – Federal Highway Administration alerts States of reduced Federal-aid Reimbursements beginning August 1.

✓ July 15 – House Passes HTF Patch Bill

✓ July 31 – Senate Passes HTF Patch Bill

✓ August 8 – President Signs Bill

## **Federal Legislation**

#### **Highway and Transportation Funding Act of 2014**

- \$11 Billion to Highway Trust Fund Allowing Full Reimbursements to States through May 2015
  - \$1 Billion transferred from the Leaking Underground Stor