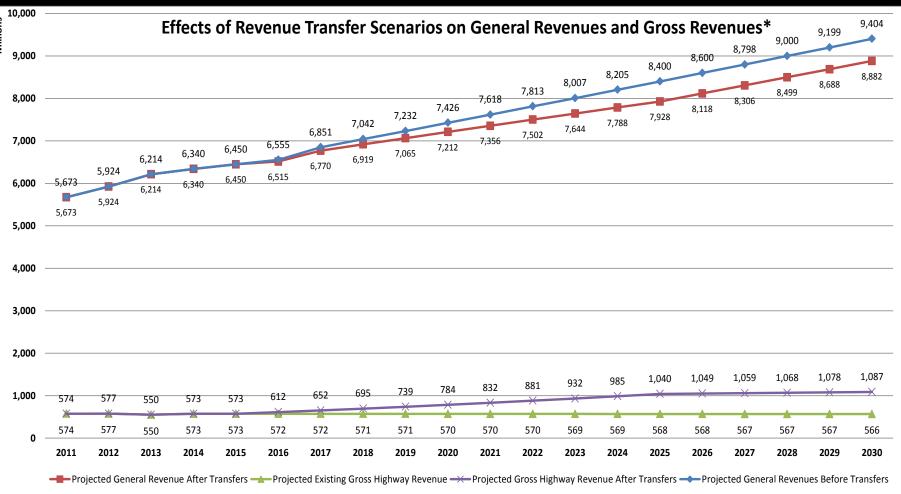

evenue from Transferring 6% of the Gross Sales and Use Tax (Representing Road-User Related Sales and Use Tax) and the 4.5% Sales and Use Tax on the Sale of New and Used Vehicles (in millions)

| Revenue  | 2016 | 2017 | 2018  | 2019  | 2020  | 2021  | 2022  | 2023  | 2024  | 2025  | Total   |
|----------|------|------|-------|-------|-------|-------|-------|-------|-------|-------|---------|
| AHTD     | \$23 | \$47 | \$ 72 | \$98  | \$126 | \$155 | \$185 | \$217 | \$250 | \$285 | \$1,458 |
| Counties | \$5  | \$10 | \$ 15 | \$21  | \$ 27 | \$ 33 | \$ 40 | \$ 47 | \$ 54 | \$ 61 | \$313   |
| Cities   | \$5  | \$10 | \$ 15 | \$21  | \$ 27 | \$ 33 | \$ 40 | \$ 47 | \$ 54 | \$ 61 | \$313   |
| Total    | \$33 | \$67 | \$102 | \$140 | \$180 | \$221 | \$265 | \$311 | \$358 | \$407 | \$2,084 |



<sup>\*</sup>Data projections include 2013 Legislative Tax Cuts

## Strategies to Sustain/Increase Revenue \$250 - \$300 million to AHTD

| FUNDING SOURCE                               | TOTAL GROSS<br>AMOUNT | NET TO<br>AHTD | NET TO<br>COUNTIES | NET TO<br>CITIES |
|----------------------------------------------|-----------------------|----------------|--------------------|------------------|
| Transfer Sales Tax (4.5%) on:                |                       |                |                    |                  |
| New Vehicles                                 | \$154.9 M             | \$104.8 M      | \$22.5 M           | \$22.5 M         |
| Used Vehicles                                | \$93.7 M              | \$63.4 M       | \$13.6 M           | \$13.6 M         |
| Auto Rep