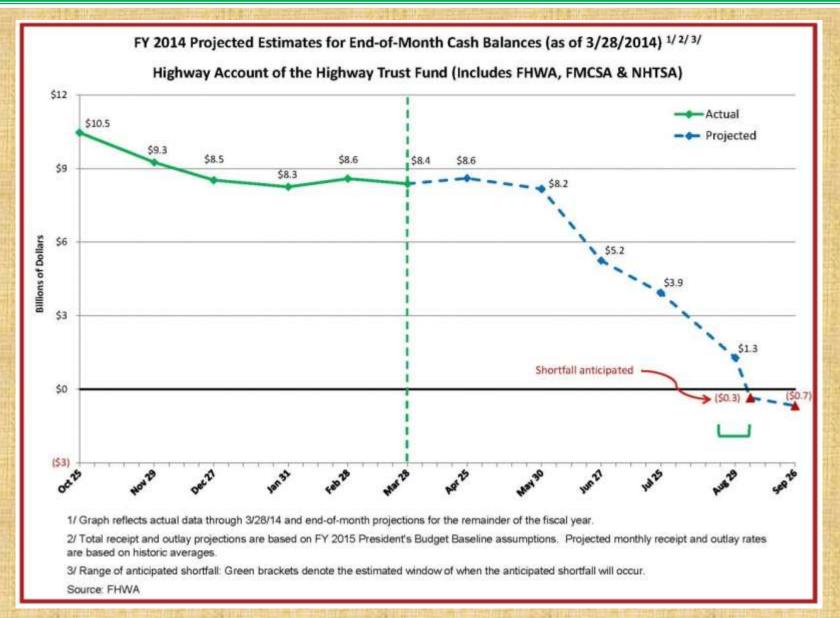

015

## **Federal Legislation**

Highway and Transportation Funding Act of 2014

 July 1 – Federal Highway Administration alerts States of reduced Federal-aid Reimbursements beginning August 1.

✓ July 15 – House Passes HTF Patch Bill

✓ July 31 – Senate Passes HTF Patch Bill

✓ August 8 – President Signs Bill

## **Federal Legislation**

#### **Highway and Transportation Funding Act of 2014**

- \$11 Billion to Highway Trust Fund Allowing Full Reimbursements to States through May 2015
  - \$1 Billion transferred from the Leaking Underground Storage Tank Trust Fund
  - \$6.4 Billion from Pension Smoothing (General Fund)
  - \$3.5 Billion from Customs User Fees (General Fund)
- Extends Authorization of MAP-21 Federal Funding Programs through May 31, 2015

## **Federal Highway Trust Fund**





## Proposed State Legislation

## **2015 Proposed State Legislation**

- Equivalent Tax Rate Alternative Fuels
- Design-Build
- Public-Private Partnerships
- Good Neighbor Policy
- License Plate Scanners

## **2015 Proposed State Legislation**

- Authority to Assess Fees & Collect Penalties
- Natural Heritage Property
- Property Transfer Law
- Attorneys Fees for Eminent Domain
- Garnishment of Tax Refunds

# **2015 Proposed State Legislation**

- Oversize/Overweight Permit Fees
- Vehicle Miles Traveled Tax
- Clarification of Children's Educational Activity Leave
- Registration fee for All-Electric Vehicles
- Mediation



# Highway Revenue Options



| (x \$1 million)<br>(Revenue and Needs are in 2014 | Dollar | <i>b</i> | ultra a |
|---------------------------------------------------|-