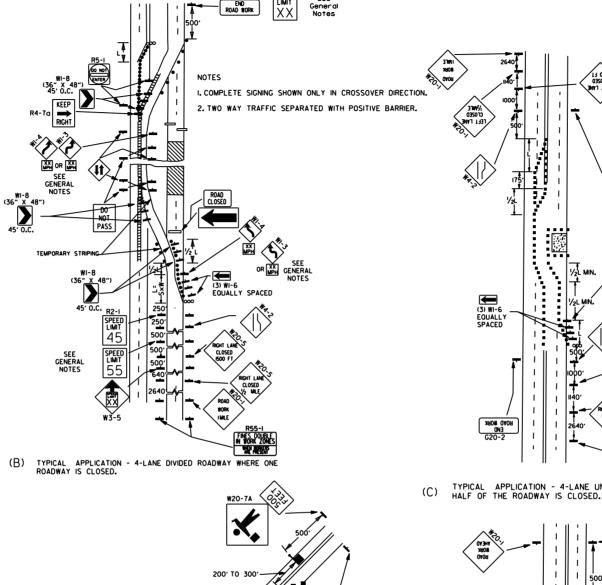

### **GENERAL NOTES**

- 1. ALL LAND MONUMENTS LOCATED WITHIN THE CONSTRUCTION AREA SHALL BE PROTECTED IN ACCORDANCE WITH SECTION 107.12 OF THE STANDARD SPECIFICATIONS.
- 2. THE SEQUENCE AS SHOWN ON THE MAINTENANCE OF TRAFFIC PLANS IS A GENERAL OUTLINE FOR THE CONSTRUCTION OF THIS PROJECT, AND IN NC WAY IS IT INTENDED TO COVER EVERY ITEM IN THE PROJECT. ITEMS NOT CRITICAL TO THE CONSTRUCTION SEQUENCE MAY BE CONSTRUCTED IN ANY STAGE AS APPROVED BY THE RESIDENT ENGINEER.
- 3. PLAN LOCATIONS AND QUANTITIES FOR RAISED PAVEMENT MARKERS ARE SUBJECT TO CHANGE IN THE FIELD IF AND WHERE DIRECTED BY THE ENGINEER