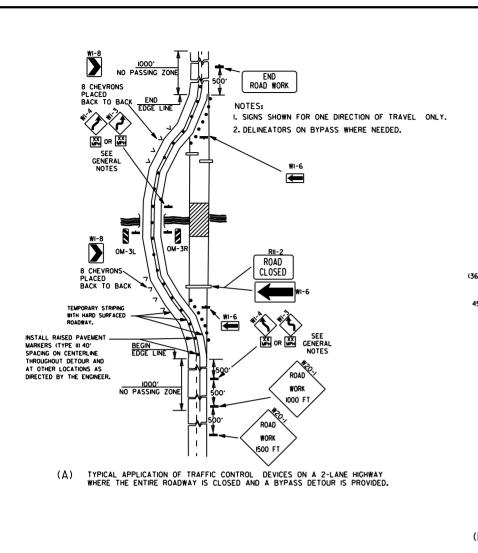

### **GENERAL NOTES**

- 1. ALL LAND MONUMENTS LOCATED WITHIN THE CONSTRUCTION AREA SHALL BE PROTECTED IN ACCORDANCE WITH SECTION 107.12 OF THE STANDARD SPECIFICATIONS.
- 2. THE SEQUENCE AS SHOWN ON THE MAINTENANCE OF TRAFFIC PLANS IS A GENERAL OUTLINE FOR THE CONSTRUCTION OF THIS PROJECT, AND IN NC WAY IS IT INTENDED TO COVER EVERY ITEM IN THE PROJECT. ITEMS NOT CRITICAL TO THE CONSTRUCTION SEQUENCE MAY BE CONSTRUCTED IN ANY STAGE AS APPROVED BY THE RESIDENT ENGINEER.
- 3. PLAN LOCATIONS AND QUANTITIES FOR RAISED PAVEMENT MARKERS ARE SUBJECT TO CHANGE IN THE FIELD IF AND WHERE DIRECTED BY THE ENGINEER