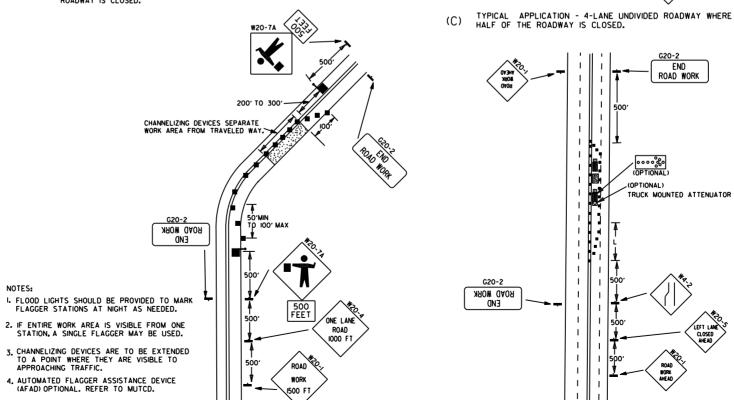

### **GENERAL NOTES**

- 1. ALL LAND MONUMENTS LOCATED WITHIN THE CONSTRUCTION AREA SHALL BE PROTECTED IN ACCORDANCE WITH SECTION 107.12 OF THE STANDARD SPECIFICATIONS.
- 2. THE SEQUENCE AS SHOWN ON THE MAINTENANCE OF TRAFFIC PLANS IS A GENERAL OUTLINE FOR THE CONSTRUCTION OF THIS PROJECT, AND IN NC WAY IS IT INTENDED TO COVER EVERY ITEM IN THE PROJECT. ITEMS NOT CRITICAL TO THE CONSTRUCTION SEQUENCE MAY BE CONSTRUCTED IN ANY STAGE AS APPROVED BY THE RESIDENT ENGINEER.
- 3. PLAN LOCATIONS AND QUANTITIES FOR RAISED PAVEMENT MARKERS ARE SUBJECT TO CHANGE IN THE FIELD IF AND WHERE DIRECTED BY THE ENGINEER