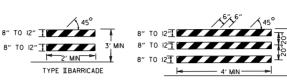

FFIC CONTROLS FOR HIGHWAY CONSTRUCTION

STANDARD DRAWING TC-2

TYPICAL APPLICATION - ROADWAY CLOSED BEYOND DETOUR POINT.

DETOUR

-----

**∖1500 FT** 

WEST

I. REGULATORY TRAFFIC CONTROL DEVICES TO BE MODIFIED AS NEEDED FOR THE DURATION OF THE DETOUR.

2. STREET NAMES MAY BE USED WHEN DESIRABLE FOR DIRECTING DETOURED TRAFFIC.

NOTES:

(E) TYPICAL APPLICATION OF TRAFFIC CONTROL DEVICES ON 2-LANE HIGHWAY WHERE ONE LANE IS CLOSED AND FLAGGING IS PROVIDED.

(F) TYPICAL APPLICATION - 4-LANE UNDIVIDED ROADWAY WITH INSIDE LANE CLOSED.





TYPICAL APPLICATION - CONSTRUCTION OPERATIONS OF INTERMEDIATE TO LONG TERM DURATION ON A 4-LANE DIVIDED ROADWAY WHERE HALF OF THE ROADWAY IS CLOSED.

ROAD WORK I MILE

FINES DOUBL

### CHANNEL IZING DEVICES



PLASTIC DRUM 8" TO 12"] 1 2' MIN TYPE TRARRICADE



VERTICAL PANEL

FLAG

XX MPH

ADVISORY SPEED TO BE

TYPE III BARRICADE NOTE:

FOR ALL ROAD CLOSURES, THE TYPE III BARRICADES SHALL BE OF SUFFICIENT LENGTH TO EXTEND ACROSS ENTIRE ROADWAY.



DROP OFF > 3" FLAG SHALL BE OF GOOD GRADE

NON-INTERSTATE TRAFFIC CONTROL VERTICAL LOCATION IFFERENTIA ≤ 45 MPH > 45 MPH ≤ 2" CENTERLINE W8-11 AND LANE STRIPING W8-11 AND LANE STRIPING CENTERLINE STANDARD LANE CLOSURE STANDARD LANE CLOSURE EDGE OF TRAVELED LANE W8-9 EDGE LINE STRIPING WA-9 EDGE LINE STRIPING ≤ 3" OR EDGE OF SHOULDER W8-17. EDGE LINE STRIPING W8-17, EDGE LINE STRIPING EDGE OF TRAVELED LANE AND VERTICAL PANELS AND VERTICAL PANELS OR EDGE OF SHOULDER W8-17, EDGE LINE STRIPING V8-17, EDGE LINE STRIPING EDGE OF TRAVELED LANE AND TRAFFIC DRUMS(1) AND TRAFFIC DRUMS(2) STABILIZED WEDGE, W8-1