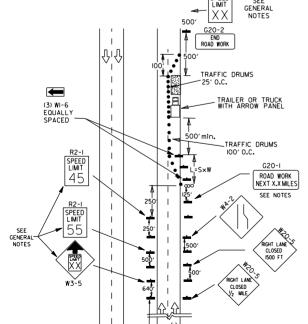

### **GENERAL NOTES**

- 1. ALL LAND MONUMENTS LOCATED WITHIN THE CONSTRUCTION AREA SHALL BE PROTECTED IN ACCORDANCE WITH SECTION 107.12 OF THE STANDARD SPECIFICATIONS.
- 2. THE SEQUENCE AS SHOWN ON THE MAINTENANCE OF TRAFFIC PLANS IS A GENERAL OUTLINE FOR THE CONSTRUCTION OF THIS PROJECT, AND IN NC WAY IS IT INTENDED TO COVER EVERY ITEM IN THE PROJECT. ITEMS NOT CRITICAL TO THE CONSTRUCTION SEQUENCE MAY BE CONSTRUCTED IN ANY STAGE AS APPROVED BY THE RESIDENT ENGINEER.
- 3. PLAN LOCATIONS AND QUANTITIES FOR RAISED PAVEMENT MARKERS ARE SUBJECT TO CHANGE IN THE FIELD IF AND WHERE DIRECTED BY THE ENGINEER