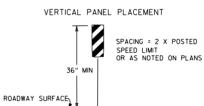

ICES TO BE MODIFIED AS NEEDED FOR THE DURATION OF THE DETOUR.

2. STREET NAMES MAY BE USED WHEN DESIRABLE FOR DIRECTING DETOURED TRAFFIC.

NOTES:

(E) TYPICAL APPLICATION OF TRAFFIC CONTROL DEVICES ON 2-LANE HIGHWAY WHERE ONE LANE IS CLOSED AND FLAGGING IS PROVIDED.

(F) TYPICAL APPLICATION - 4-LANE UNDIVIDED ROADWAY WITH INSIDE LANE CLOSED.





TYPICAL APPLICATION - CONSTRUCTION OPERATIONS OF INTERMEDIATE TO LONG TERM DURATION ON A 4-LANE DIVIDED ROADWAY WHERE HALF OF THE ROADWAY IS CLOSED.

ROAD WORK I MILE

FINES DOUBL

### CHANNEL IZING DEVICES



PLASTIC DRUM 8" TO 12"] 1 2' MIN TYPE TRARRICADE



VERTICAL PANEL

FLAG

XX MPH

ADVISORY SPEED TO BE

TYPE III BARRICADE NOTE:

FOR ALL ROAD CLOSURES, THE TYPE III BARRICADES SHALL BE OF SUFFICIENT LENGTH TO EXTEND ACROSS ENTIRE ROADWAY.



DROP OFF > 3" FLAG SHALL BE OF GOOD GRADE

NON-INTERSTATE TRAFFIC CONTROL VERTICAL LOCATION IFFERENTIA ≤ 45 MPH > 45 MPH ≤ 2" CENTERLINE W8-11 AND LANE STRIPING W8-11 AND LANE STRIPING CENTERLINE STANDARD LANE CLOSURE STANDARD LANE CLOSURE EDGE OF TRAVELED LANE W8-9 EDGE LINE STRIPING WA-9 EDGE LINE STRIPING ≤ 3" OR EDGE OF SHOULDER W8-17. EDGE LINE STRIPING W8-17, EDGE LINE STRIPING EDGE OF TRAVELED LANE AND VERTICAL PANELS AND VERTICAL PANELS OR EDGE OF SHOULDER W8-17, EDGE LINE STRIPING V8-17, EDGE LINE STRIPING EDGE OF TRAVELED LANE AND TRAFFIC DRUMS(1) AND TRAFFIC DRUMS(2) STABILIZED WEDGE, W8-17 EDGE OF TRAVELED LANE W8-17, EDGE LINE STRIPING EDGE LINE STRIPING AND ≤ 24' AND TRAFFIC DRUMS(1) TRAFFIC DRUMS(3) PRECAST CONCRETE PRECAST CONCRETE > 24" EDGE OF TRAVELED LANE OR EDGE OF S