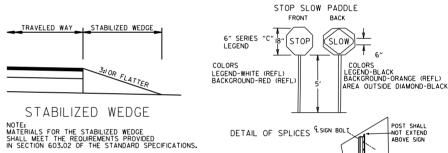

TRAVELED LANE AND THERE IS INSUFFICIENT WIDTH TO PLACE TRAFFIC DRUMS ON THE REMAINING SHOULDER WIDTH, THEN VERTICAL PANELS SHALL BE USED.

2. WHEN THERE IS INSUFFICIENT WIDTH TO PLACE TRAFFIC DRUMS ON THE REMAINING SHOULDER WIDTH, A STABILIZED WEDGE SHALL BE USED.

WIDTH, A STADILIZED WEDGE SHALL BE USED.
PRECAST CONCRETE BARRIER WALL CAN BE
USED IN LIEU OF A STABILIZED WEDGE, W8-17
SIGN, EDGE LINE STRIPING, AND TRAFFIC DRUMS SIGN, EDGE LINE STRIPING, AND TRAFFIC DRUMS, IF AND WHERE DIRECTED BY THE ENGINEER. A STABILIZED WEDGE, W8-17 SIGN, EDGE LINE STRIPING, AND TRAFFIC DRUMS CAN BE USED IN LIEU OF PRECAST CONCRETE BARRIER WALL, IF AND WHERE DIRECTED BY THE ENGINEER. W21-5, W21-50, AND/OR W21-5b SIGNS SHALL BE USED WHERE THE ROADWAY IS UNOBSTRUCTED IF AND WHERE DIRECTED BY THE ENGINEER.



4-03-97

DATE

DEVICES NOTE

6-8-95 REVISED SPLICE DETAIL, TEXT

STANDARD DRAWING

8-15-91 DRAWN AND PLACED IN USE

2-2-95 REVISED PER PART VI, MUTCD, SEPT. 3, 1993

10-18-96 ADDED R55-1 10-12-95 MOVED UPPER SPLICE

ADDED (SP) TO W6-1& REVISED TRAFFIC CONTROL

ARKANSAS STATE HIGHWAY COMMISSION

FOR HIGHWAY CONSTRUCTION

STANDARD TRAFFIC CONTROLS

6-8-95

SPLICE BOI NOTES: USE SPLICES ONLY WHEN NECESSARY DSE SPICES ONLY WHEN NECESSARY
FOR INSTALLATION. TYPICAL INSTALLATION
SHOULD HAVE NO SPLICES (SEE STD. DRAWING
NO. SHS-2) END ROAD WORK = 100° NORMAL INSTALLATIONS WILL REQUIRE 1/4" DIA. BOLTS TO MOUNT SIGNS TO POST AND 5/16" DIA. BOLTS TO ASSEMBLE THE 30" MIN. GROUND TO SPLICE VARIOUS POST SUPPORTS, EACH OF THESE SIGN POST BOLTS SHALL BE CARRIAGE BOLTS. A REVIEW BY THE ROADWAY DESIGN DIV