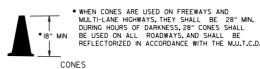

D |

ARKANSAS STATE HIGHWAY COMMISSION

STANDARD TRAFFIC CONTROLS FOR HIGHWAY CONSTRUCTION

STANDARD DRAWING TC-2

TYPICAL APPLICATION - ROADWAY CLOSED BEYOND DETOUR POINT.

DETOUR

-----

**∖1500 FT** 

WEST

I. REGULATORY TRAFFIC CONTROL DEVICES TO BE MODIFIED AS NEEDED FOR THE DURATION OF THE DETOUR.

2. STREET NAMES MAY BE USED WHEN DESIRABLE FOR DIRECTING DETOURED TRAFFIC.

NOTES:

(E) TYPICAL APPLICATION OF TRAFFIC CONTROL DEVICES ON 2-LANE HIGHWAY WHERE ONE LANE IS CLOSED AND FLAGGING IS PROVIDED.

(F) TYPICAL APPLICATION - 4-LANE UNDIVIDED ROADWAY WITH INSIDE LANE CLOSED.





TYPICAL APPLICATION - CONSTRUCTION OPERATIONS OF INTERMEDIATE TO LONG TERM DURATION ON A 4-LANE DIVIDED ROADWAY WHERE HALF OF THE ROADWAY IS CLOSED.

ROAD WORK I MILE

FINES DOUBL

### CHANNEL IZING DEVICES



PLASTIC DRUM 8" TO 12"] 1 2' MIN TYPE TRARRICADE



VERTICAL PANEL

FLAG

XX MPH

ADVISORY SPEED TO BE

TYPE III BARRICADE NOTE:

FOR ALL ROAD CLOSURES, THE TYPE III BARRICADES SHALL BE OF SUFFICIENT LENGTH TO EXTEND ACROSS ENTIRE ROADWAY.



DROP OFF > 3" FLAG SHALL BE OF GOOD GRADE

NON-INTERSTATE TRAFFIC CONTROL VERTICAL LOCATION IFFERENTIA ≤ 45 MPH > 45 MPH ≤ 2" CENTERLINE W8-11 AND LANE STRIPING W8-11 AND LANE STRIPING CENTERLINE STANDARD LANE CLOSURE STANDARD LANE CLOSURE EDGE OF TRAVELED LANE W8-9 EDGE LINE STRIPING WA-9 EDGE LINE STRIPING ≤ 3" OR EDGE OF SHOULDER W8-17. EDGE LINE STRIPING W8-17, EDGE LINE STRIPING EDGE OF TRAVELED LANE AND VERTICAL PANELS AND VERTICAL PANELS OR EDGE OF SHOULDER W8-17, EDGE LINE STRIPING V8-17, EDGE LINE STRIPING EDGE OF TRAVELED LANE AND TRAFFIC