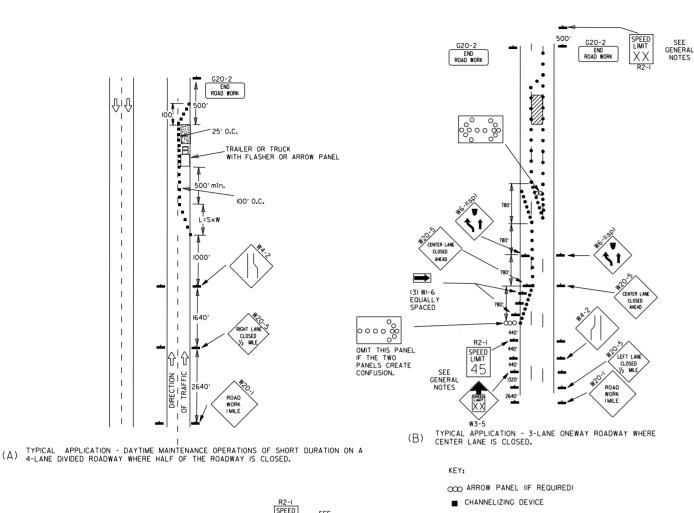

### **GENERAL NOTES**

- 1. ALL LAND MONUMENTS LOCATED WITHIN THE CONSTRUCTION AREA SHALL BE PROTECTED IN ACCORDANCE WITH SECTION 107.12 OF THE STANDARD SPECIFICATIONS.
- 2. THE SEQUENCE AS SHOWN ON THE MAINTENANCE OF TRAFFIC PLANS IS A GENERAL OUTLINE FOR THE CONSTRUCTION OF THIS PROJECT, AND IN NC WAY IS IT INTENDED TO COVER EVERY ITEM IN THE PROJECT. ITEMS NOT CRITICAL TO THE CONSTRUCTION SEQUENCE MAY BE CONSTRUCTED IN ANY STAGE AS APPROVED BY THE RESIDENT ENGINEER.
- 3. PLAN LOCATIONS AND QUANTITIES FOR RAISED PAVEMENT MARKERS ARE SUBJECT TO CHANGE IN THE FIELD IF AND WHERE DIRECTED BY THE ENGINEER