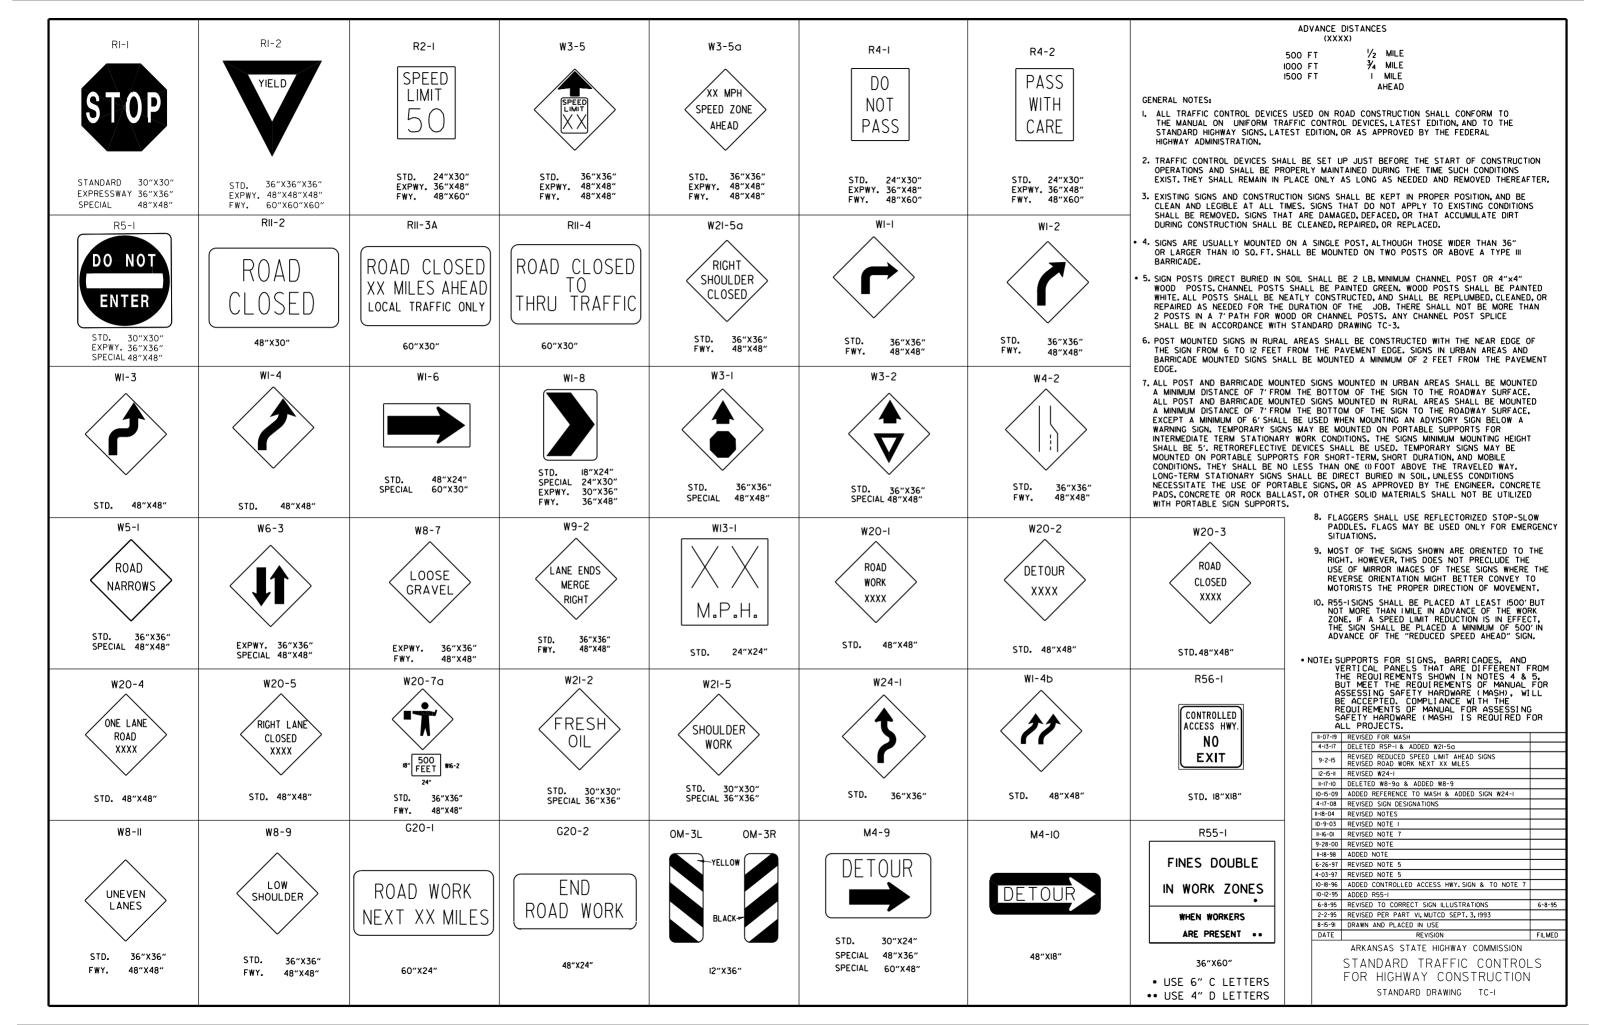

### **ROADWAY STANDARD DRAWINGS**

| DRWG.NO. | TITLE                                                    | DATE     |
|----------|----------------------------------------------------------|----------|
| PM-1     | PAVEMENT MARKING DETAILS                                 | 02-27-20 |
| PM-2     | PERMANENT PAVEMENT MARKING ON ACCESS CONTROLLED ROADWAYS | 05-14-20 |
| TC-1     | STANDARD TRAFFIC CONTROLS FOR HIGHWAY CONSTRUCTION       | 11-07-19 |
| TC-2     | STANDARD TRAFFIC CONTROLS FOR HIGHWAY CONSTRUCTION       | 11-07-19 |
| TC-3     | STANDARD TRAFFIC CONTROLS FOR HIGHWAY CONSTRUCTION       | 02-27-20 |