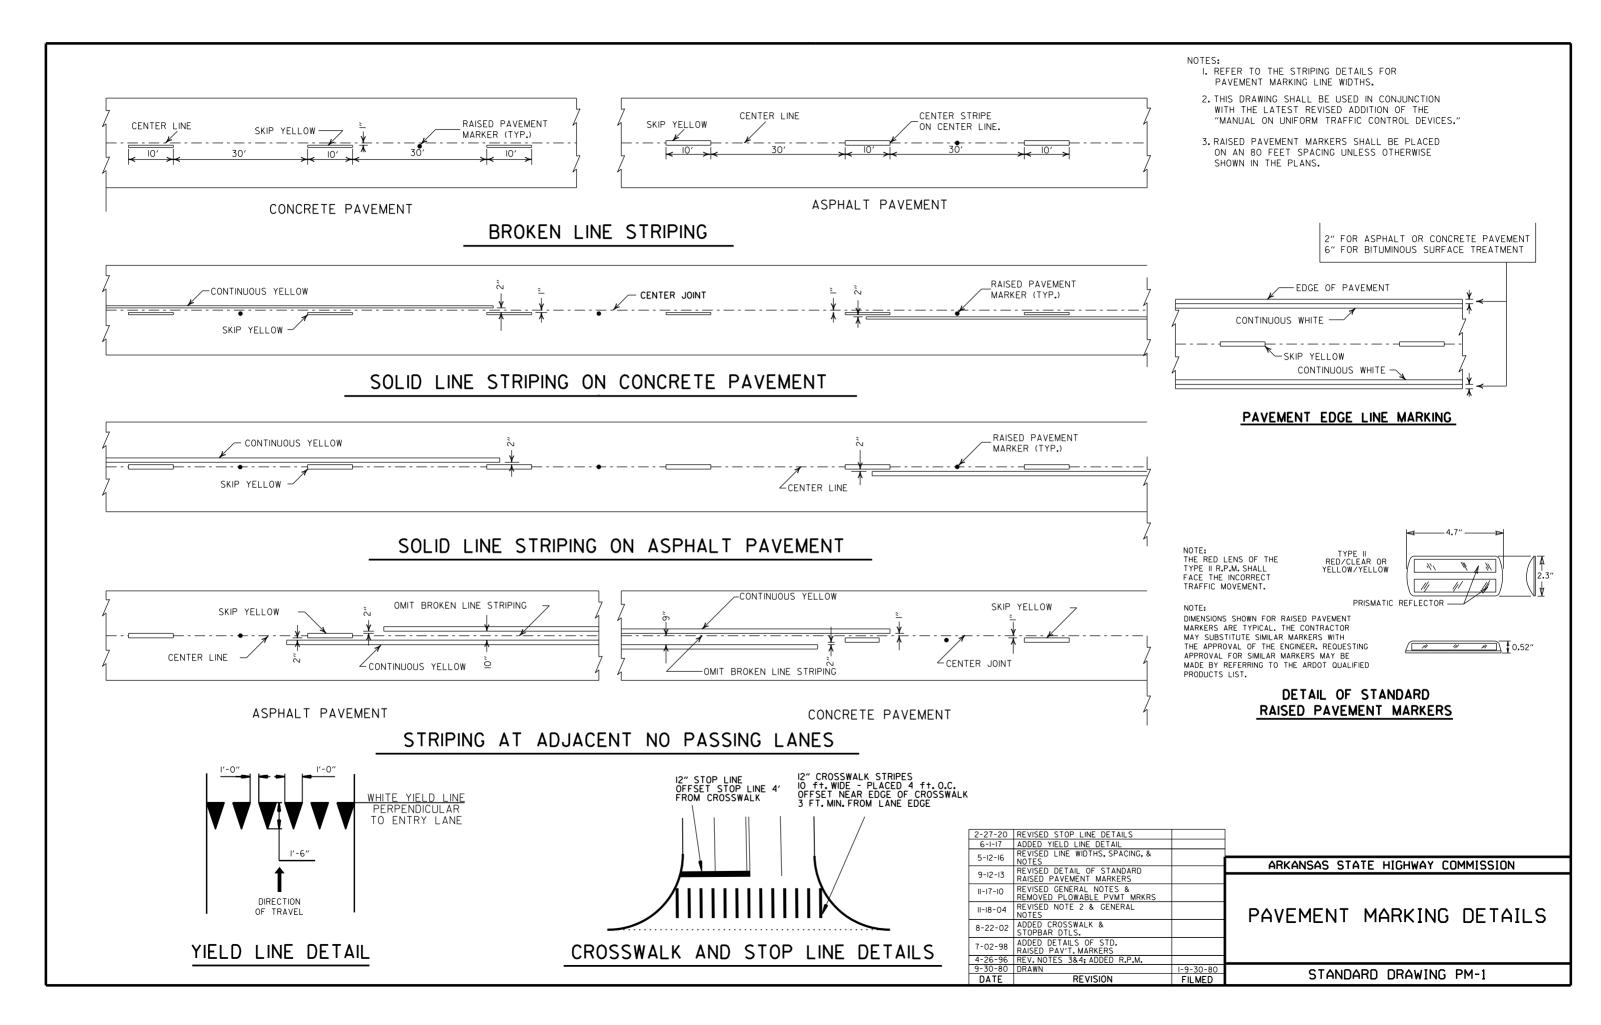

### **ROADWAY STANDARD DRAWINGS**

| DRWG.NO. | TITLE                                                    | DATE     |
|----------|----------------------------------------------------------|----------|
| PM-1     | PAVEMENT MARKING DETAILS                                 | 02-27-20 |
| PM-2     | PERMANENT PAVEMENT MARKING ON ACCESS CONTROLLED ROADWAYS | 05-14-20 |
| TC-1     | STANDARD TRAFFIC CONTROLS FOR HIGHWAY CONSTRUCTION       | 11-07-19 |
| TC-2     | STANDARD TRAFFIC CONTROLS FOR HIGHWAY CONSTRUCTION       | 11-07-19 |
| TC-3     | STANDARD TRAFFIC CONTROLS FOR HIGHWAY CONSTRUCTION       | 02-27-20 |