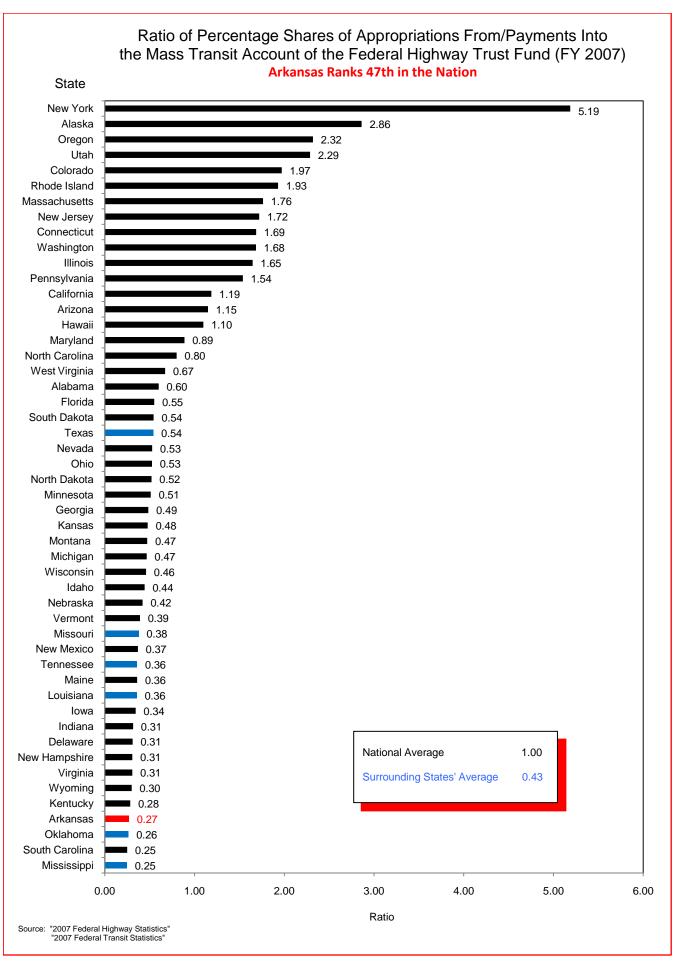

## Selected Facts and Figures Comparison Summary

|          |                                                                                                                                                     | 2009 <sup>1</sup><br>Ranking |
|----------|-----------------------------------------------------------------------------------------------------------------------------------------------------|------------------------------|
| Table 1  | Administrative Cost Per Mile                                                                                                                        | 49                           |
| Table 2  | Administrative Cost as a Percent of Total Disbursements                                                                                             | 44                           |
| Table 3  | Motor Fuel Consumption                                                                                                                              | 31                           |
| Table 4  | Motor Vehicle Registration                                                                                                                          | 32                           |
| Table 5  | Motor Fuel Consumption Per Registered Vehicle                                                                                                       | 5                            |
| Table 6  | Annual Vehicle Miles Traveled (AVMT) Per Registered Vehicle                                                                                         | 4                            |
| Table 7  | Total Highway User Revenues (Includes State and Federal Revenues)                                                                                   | 37                           |
| Table 8  | Total Highway User Revenues Per Mile (Includes State and Federal Revenues)                                                                          | 41                           |
| Table 9  | State Administered Highway User Revenues (Includes State Revenues Only)                                                                             | 32                           |
| Table 10 | State Administered Highway User Revenues Per Mile (Includes State Revenues Only)                                                                    | 39                           |
| Table 11 | Ratio of Percentage Shares of Appropriations From/Payments Into the Mass Transit Account of the Federal Highway Trust Fund (FY 2007)                | 47                           |
| Table 12 | Ratio of Percentage Shares of Apportionments From/Payments Into the Federal Highway Trust Fund (FY 2007) (excluding the Mass Transit Account)       | 18                           |
| Table 13 | Ratio of Percentage Shares of Apportionments From/Payments Into the Federal Highway Trust Fund (FYs 1957-2007) (excluding the Mass Transit Account) | 34                           |
| Table 14 | Public Road and Street Mileage                                                                                                                      | 17                           |
| Table 15 | State Highway Mileage                                                                                                                               | 12                           |
| Table 16 | Capital Outlay Disbursements Per Mile                                                                                                               | 41                           |
| Table 17 | Maintenance Disbursements Per Mile                                                                                                                  | 47                           |
| Table 18 | Law Enforcement and Safety Disbursements Per Mile                                                                                                   | 36                           |
| Table 19 | Total Disbursements for State Administered Highways                                                                                                 | 36                           |
| Table 20 | Total Disbursements for State Administered Highways Per Mile                                                                                        | 43                           |
| Table 21 | State Motor Fuel Tax Receipts                                                                                                                       | 29                           |

## Selected Facts and Figures Comparison Historical Ranking (2005 - 2009)

|          |                                                                                                                                                     | 2005 <sup>1</sup><br>Ranking | 2006 <sup>2</sup><br>Ranking | 2007 <sup>3</sup><br>Ranking | 2008 <sup>4</sup><br>Ranking | 2009 <sup>4</sup><br>Ranking |
|----------|-----------------------------------------------------------------------------------------------------------------------------------------------------|------------------------------|------------------------------|------------------------------|------------------------------|------------------------------|
| Table 1  | Administrative Cost Per Mile                                                                                                                        | 50                           | 50                           | 49                           | 48                           | 49                           |
| Table 2  | Administrative Cost as a Percent of Total Disbursements                                                                                             | 50                           | 50                           | 47                           | 46                           | 44                           |
| Table 3  | Motor Fuel Consumption                                                                                                                              | 31                           | 32                           | 31                           | 31                           | 31                           |
| Table 4  | Motor Vehicle Registration                                                                                                                          | 34                           | 34                           | 33                           | 33                           | 32                           |
| Table 5  | Motor Fuel Consumption Per Registered Vehicle                                                                                                       | 4                            | 4                            | 4                            | 5                            | 5                            |
| Table 6  | Annual Vehicle Miles Traveled (AVMT) Per Registered Vehicle                                                                                         | 3                            | 3                            | 3                            | 3                            | 4                            |
| Table 7  | Total Highway User Revenues (Includes State and Federal Revenues)                                                                                   | 28                           | 33                           | 31                           | 34                           | 37                           |
| Table 8  | Total Highway User Revenues Per Mile (Includes State and Federal Revenues)                                                                          | 37                           | 43                           | 43                           | 41                           | 41                           |
| Table 9  | State Administered Highway User Revenues (Includes State Revenues Only)                                                                             | 29                           | 31                           | 28                           | 30                           | 32                           |
| Table 10 | State Administered Highway User Revenues Per Mile (Includes State Revenues Only)                                                                    | 38                           | 37                           | 39                           | 38                           | 39                           |
| Table 11 | Ratio of Percentage Shares of Appropriations From/Payments Into the Mass Transit Account of the Federal Highway Trust Fund (FY 2007)                | 43                           | 40                           | 42                           | 42                           | 47                           |
| Table 12 | Ratio of Percentage Shares of Apportionments From/Payments Into the Federal Highway Trust Fund (FY 2007) (excluding the Mass Transit Account)       | 18                           | 18                           | 23                           | 19                           | 18                           |
| Table 13 | Ratio of Percentage Shares of Apportionments From/Payments Into the Federal Highway Trust Fund (FYs 1957-2007) (excluding the Mass Transit Account) | 35                           | 35                           | 34                           | 34                           | 34                           |
| Table 14 | Existing Public Road and Street Mileage                                                                                                             | 17                           | 17                           | 17                           | 17                           | 17                           |
| Table 15 | State Highway Mileage                                                                                                                               | 12                           | 12                           | 12                           | 12                           | 12                           |
| Table 16 | Capital Outlay Disbursements Per Mile                                                                                                               | 33                           | 34                           | 37                           | 40                           | 41                           |
| Table 17 | Maintenance Disbursements Per Mile                                                                                                                  | 43                           | 43                           | 42                           | 42                           | 47                           |
| Table 18 | Law Enforcement and Safety Disbursements Per Mile                                                                                                   | 44                           | 43                           | 43                           | 40                           | 36                           |
| Table 19 | Total Disbursements for State Administered Highways                                                                                                 | 30                           | 29                           | 31                           | 35                           | 36                           |
| Table 20 | Total Disbursements for State Administered Highways Per Mile                                                                                        | 41                           | 39                           | 41                           | 41                           | 43                           |
| Table 21 | State Motor Fuel Tax Receipts                                                                                                                       | 28                           | 28                           | 28                           | 30                           | 29                           |