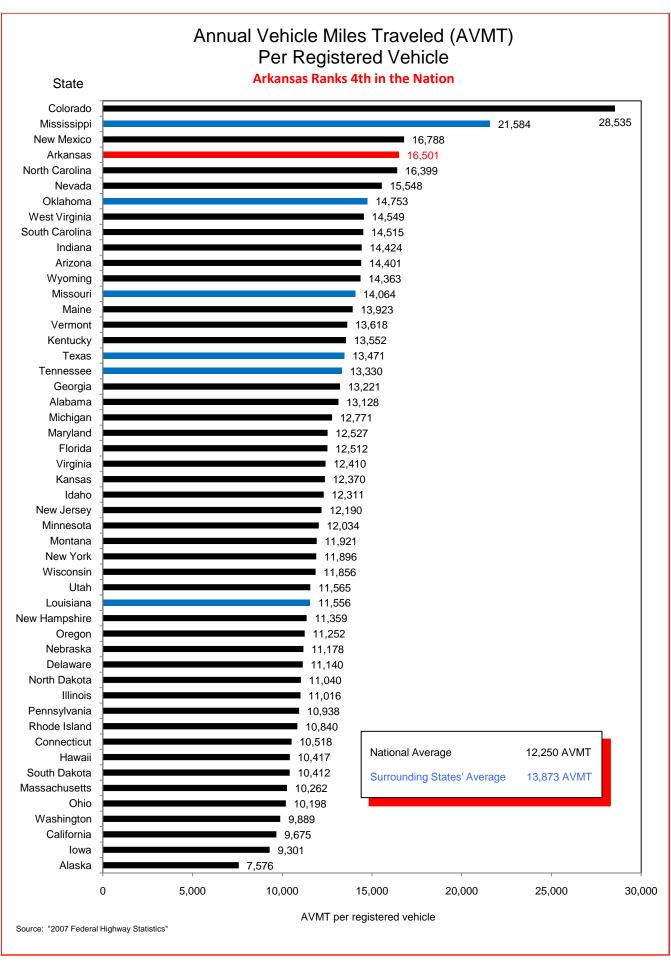

## Selected Facts and Figures Comparison Summary

|          |                                                                                                                                                     | 2009 <sup>1</sup><br>Ranking |
|----------|-----------------------------------------------------------------------------------------------------------------------------------------------------|------------------------------|
| Table 1  | Administrative Cost Per Mile                                                                                                                        | 49                           |
| Table 2  | Administrative Cost as a Percent of Total Disbursements                                                                                             | 44                           |
| Table 3  | Motor Fuel Consumption                                                                                                                              | 31                           |
| Table 4  | Motor Vehicle Registration                                                                                                                          | 32                           |
| Table 5  | Motor Fuel Consumption Per Registered Vehicle                                                                                                       | 5                            |
| Table 6  | Annual Vehicle Miles Traveled (AVMT) Per Registered Vehicle                                                                                         | 4                            |
| Table 7  | Total Highway User Revenues (Includes State and Federal Revenues)                                                                                   | 37                           |
| Table 8  | Total Highway User Revenues Per Mile (Includes State and Federal Revenues)                                                                          | 41                           |
| Table 9  | State Administered Highway User Revenues (Includes State Revenues Only)                                                                             | 32                           |
| Table 10 | State Administered Highway User Revenues Per Mile (Includes State Revenues Only)                                                                    | 39                           |
| Table 11 | Ratio of Percentage Shares of Appropriations From/Payments Into the Mass Transit Account of the Federal Highway Trust Fund (FY 2007)                | 47                           |
| Table 12 | Ratio of Percentage Shares of Apportionments From/Payments Into the Federal Highway Trust Fund (FY 2007) (excluding the Mass Transit Account)       | 18                           |
| Table 13 | Ratio of Percentage Shares of Apportionments From/Payments Into the Federal Highway Trust Fund (FYs 1957-2007) (excluding the Mass Transit Account) | 34                           |
| Table 14 | Public Road and Street Mileage                                                                                                                      | 17                           |
| Table 15 | State Highway Mileage                                                                                                                               | 12                           |
| Table 16 | Capital Outlay Disbursements Per Mile                                                                                                               | 41                           |
| Table 17 | Maintenance Disbursements Per Mile                                                                                                                  | 47                           |
| Table 18 | Law Enforcement and Safety Disbursements Per Mile                                                                                                   | 36                           |
| Table 19 | Total Disbursements for State Administered Highways                                                                                                 | 36                           |
| Table 20 | Total Disbursements for State Administered Highways Per Mile                                                                                        | 43                           |
| Table 21 | State Motor Fuel Tax Receipts                                                                                                                       | 29                           |