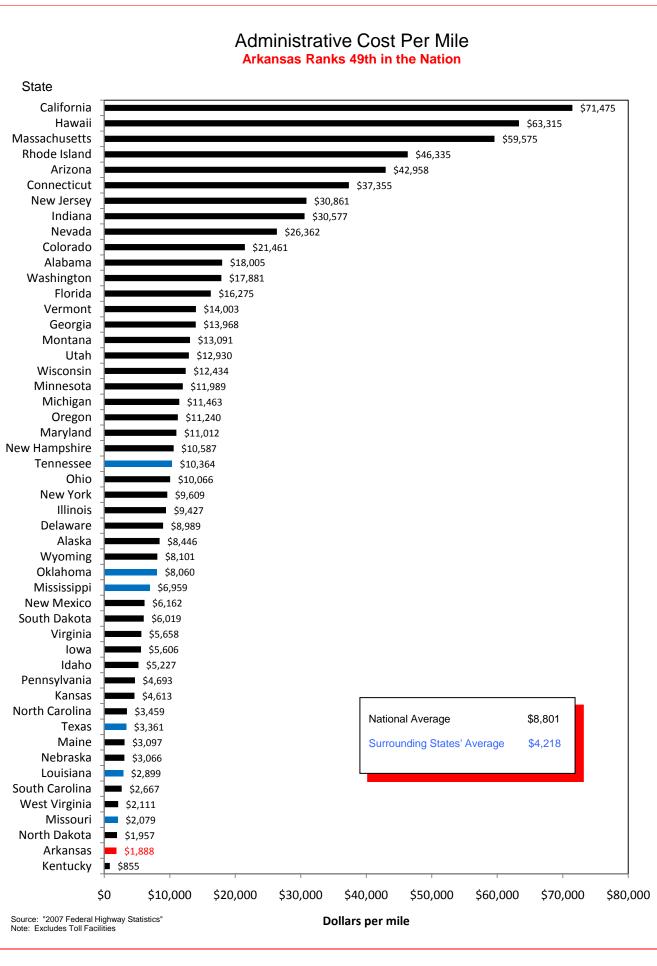

## Selected Facts and Figures Comparison Summary

|          |                                                                                                                                                     | 2009 <sup>1</sup><br>Ranking |
|----------|-----------------------------------------------------------------------------------------------------------------------------------------------------|------------------------------|
| Table 1  | Administrative Cost Per Mile                                                                                                                        | 49                           |
| Table 2  | Administrative Cost as a Percent of Total Disbursements                                                                                             | 44                           |
| Table 3  | Motor Fuel Consumption                                                                                                                              | 31                           |
| Table 4  | Motor Vehicle Registration                                                                                                                          | 32                           |
| Table 5  | Motor Fuel Consumption Per Registered Vehicle                                                                                                       | 5                            |
| Table 6  | Annual Vehicle Miles Traveled (AVMT) Per Registered Vehicle                                                                                         | 4                            |
| Table 7  | Total Highway User Revenues (Includes State and Federal Revenues)                                                                                   | 37                           |
| Table 8  | Total Highway User Revenues Per Mile (Includes State and Federal Revenues)                                                                          | 41                           |
| Table 9  | State Administered Highway User Revenues (Includes State Revenues Only)                                                                             | 32                           |
| Table 10 | State Administered Highway User Revenues Per Mile (Includes State Revenues Only)                                                                    | 39                           |
| Table 11 | Ratio of Percentage Shares of Appropriations From/Payments Into the Mass Transit Account of the Federal Highway Trust Fund (FY 2007)                | 47                           |
| Table 12 | Ratio of Percentage Shares of Apportionments From/Payments Into the Federal Highway Trust Fund (FY 2007) (excluding the Mass Transit Account)       | 18                           |
| Table 13 | Ratio of Percentage Shares of Apportionments From/Payments Into the Federal Highway Trust Fund (FYs 1957-2007) (excluding the Mass Transit Account) | 34                           |
| Table 14 | Public Road and Street Mileage                                                                                                                      | 17                           |
| Table 15 | State Highway Mileage                                                                                                                               | 12                           |
| Table 16 | Capital Outlay Disbursements Per Mile                                                                                                               | 41                           |
| Table 17 | Maintenance Disbursements Per Mile                                                                                                                  | 47                           |
| Table 18 | Law Enforcement and Safety Disbursements Per Mile                                                                                                   | 36                           |
| Table 19 | Total Disbursements for State Administered Highways                                                                                                 | 36                           |
| Table 20 | Total Disbursements for State Administered Highways Per Mile                                                                                        | 43                           |
| Table 21 | State Motor Fuel Tax Receipts                                                                                                                       | 29                           |

<sup>&</sup>lt;sup>1</sup> Ranking denotes relative standing to the other states based on data as of December 31, 2007. Note: All "Per Mile" comparisons are based on state highway miles (Arkansas = 16,439).