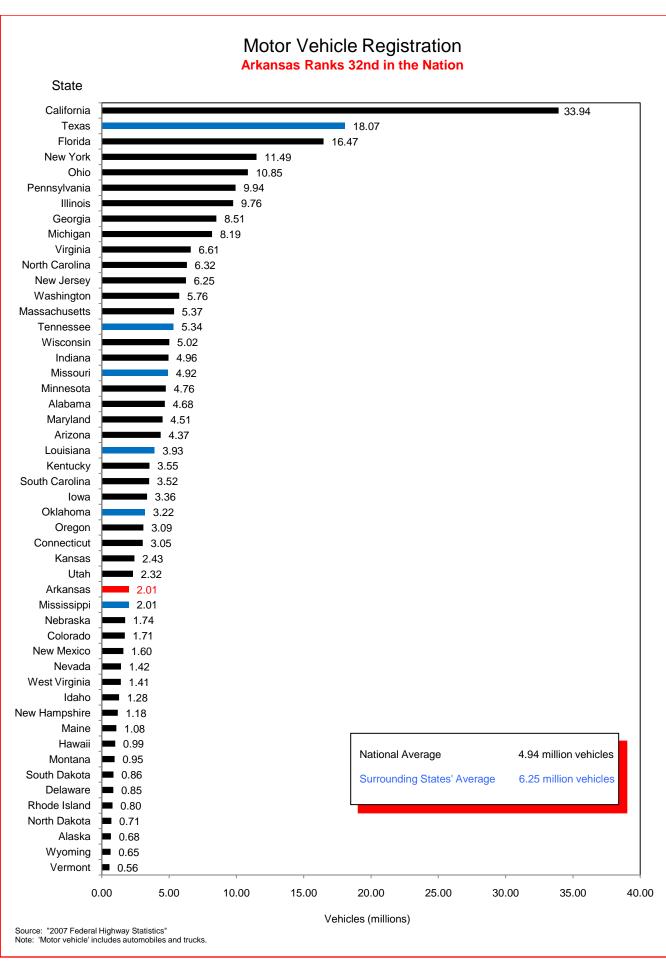

## Selected Facts and Figures Comparison Summary

|          |                                                                                                                                                     | 2009 <sup>1</sup><br>Ranking |
|----------|-----------------------------------------------------------------------------------------------------------------------------------------------------|------------------------------|
| Table 1  | Administrative Cost Per Mile                                                                                                                        | 49                           |
| Table 2  | Administrative Cost as a Percent of Total Disbursements                                                                                             | 44                           |
| Table 3  | Motor Fuel Consumption                                                                                                                              | 31                           |
| Table 4  | Motor Vehicle Registration                                                                                                                          | 32                           |
| Table 5  | Motor Fuel Consumption Per Registered Vehicle                                                                                                       | 5                            |
| Table 6  | Annual Vehicle Miles Traveled (AVMT) Per Registered Vehicle                                                                                         | 4                            |
| Table 7  | Total Highway User Revenues (Includes State and Federal Revenues)                                                                                   | 37                           |
| Table 8  | Total Highway User Revenues Per Mile (Includes State and Federal Revenues)                                                                          | 41                           |
| Table 9  | State Administered Highway User Revenues (Includes State Revenues Only)                                                                             | 32                           |
| Table 10 | State Administered Highway User Revenues Per Mile (Includes State Revenues Only)                                                                    | 39                           |
| Table 11 | Ratio of Percentage Shares of Appropriations From/Payments Into the Mass Transit Account of the Federal Highway Trust Fund (FY 2007)                | 47                           |
| Table 12 | Ratio of Percentage Shares of Apportionments From/Payments Into the Federal Highway Trust Fund (FY 2007) (excluding the Mass Transit Account)       | 18                           |
| Table 13 | Ratio of Percentage Shares of Apportionments From/Payments Into the Federal Highway Trust Fund (FYs 1957-2007) (excluding the Mass Transit Account) | 34                           |
| Table 14 | Public Road and Street Mileage                                                                                                                      | 17                           |
| Table 15 | State Highway Mileage                                                                                                                               | 12                           |
| Table 16 | Capital Outlay Disbursements Per Mile                                                                                                               | 41                           |
| Table 17 | Maintenance Disbursements Per Mile                                                                                                                  | 47                           |
| Table 18 | Law Enforcement and Safety Disbursements Per Mile                                                                                                   | 36                           |
| Table 19 | Total Disbursements for State Administered Highways                                                                                                 | 36                           |
| Table 20 | Total Disbursements for State Administered Highways Per Mile                                                                                        | 43                           |
| Table 21 | State Motor Fuel Tax Receipts                                                                                                                       | 29                           |