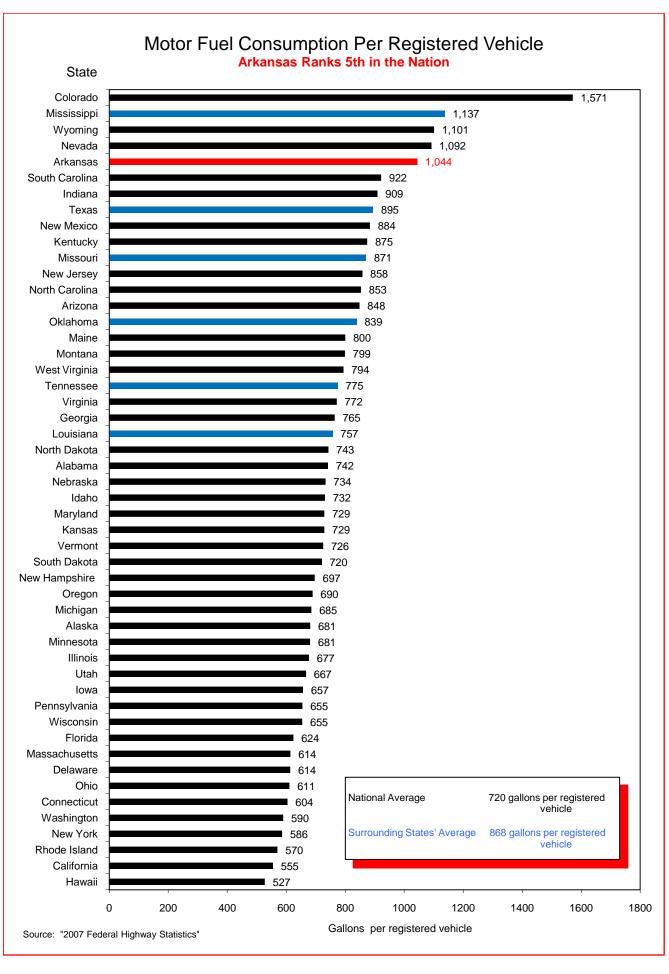

## Selected Facts and Figures Comparison Summary

|          |                                                                                                                                                     | 2009 <sup>1</sup><br>Ranking |
|----------|-----------------------------------------------------------------------------------------------------------------------------------------------------|------------------------------|
| Table 1  | Administrative Cost Per Mile                                                                                                                        | 49                           |
| Table 2  | Administrative Cost as a Percent of Total Disbursements                                                                                             | 44                           |
| Table 3  | Motor Fuel Consumption                                                                                                                              | 31                           |
| Table 4  | Motor Vehicle Registration                                                                                                                          | 32                           |
| Table 5  | Motor Fuel Consumption Per Registered Vehicle                                                                                                       | 5                            |
| Table 6  | Annual Vehicle Miles Traveled (AVMT) Per Registered Vehicle                                                                                         | 4                            |
| Table 7  | Total Highway User Revenues (Includes State and Federal Revenues)                                                                                   | 37                           |
| Table 8  | Total Highway User Revenues Per Mile (Includes State and Federal Revenues)                                                                          | 41                           |
| Table 9  | State Administered Highway User Revenues (Includes State Revenues Only)                                                                             | 32                           |
| Table 10 | State Administered Highway User Revenues Per Mile (Includes State Revenues Only)                                                                    | 39                           |
| Table 11 | Ratio of Percentage Shares of Appropriations From/Payments Into the Mass Transit Account of the Federal Highway Trust Fund (FY 2007)                | 47                           |
| Table 12 | Ratio of Percentage Shares of Apportionments From/Payments Into the Federal Highway Trust Fund (FY 2007) (excluding the Mass Transit Account)       | 18                           |
| Table 13 | Ratio of Percentage Shares of Apportionments From/Payments Into the Federal Highway Trust Fund (FYs 1957-2007) (excluding the Mass Transit Account) | 34                           |
| Table 14 | Public Road and Street Mileage                                                                                                                      | 17                           |
| Table 15 | State Highway Mileage                                                                                                                               | 12                           |
| Table 16 | Capital Outlay Disbursements Per Mile                                                                                                               | 41                           |
| Table 17 | Maintenance Disbursements Per Mile                                                                                                                  | 47                           |
| Table 18 | Law Enforcement and Safety Disbursements Per Mile                                                                                                   | 36                           |
| Table 19 | Total Disbursements for State Administered Highways                                                                                                 | 36                           |
| Table 20 | Total Disbursements for State Administered Highways Per Mile                                                                                        | 43                           |
| Table 21 | State Motor Fuel Tax Receipts                                                                                                                       | 29                           |