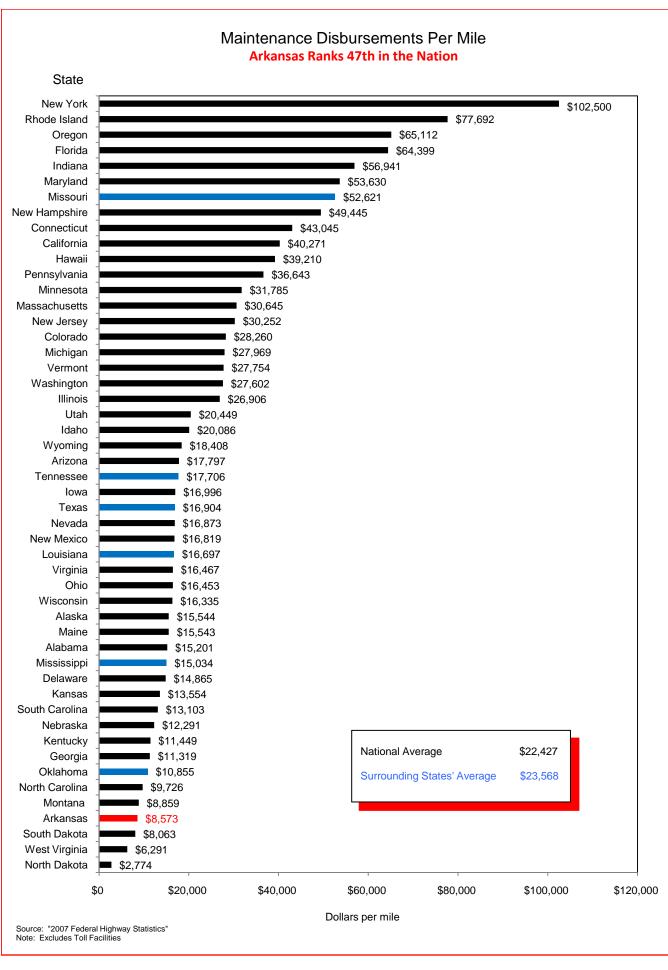

## Selected Facts and Figures Comparison Summary

|          |                                                                                                                                                     | 2009 <sup>1</sup><br>Ranking |
|----------|-----------------------------------------------------------------------------------------------------------------------------------------------------|------------------------------|
| Table 1  | Administrative Cost Per Mile                                                                                                                        | 49                           |
| Table 2  | Administrative Cost as a Percent of Total Disbursements                                                                                             | 44                           |
| Table 3  | Motor Fuel Consumption                                                                                                                              | 31                           |
| Table 4  | Motor Vehicle Registration                                                                                                                          | 32                           |
| Table 5  | Motor Fuel Consumption Per Registered Vehicle                                                                                                       | 5                            |
| Table 6  | Annual Vehicle Miles Traveled (AVMT) Per Registered Vehicle                                                                                         | 4                            |
| Table 7  | Total Highway User Revenues (Includes State and Federal Revenues)                                                                                   | 37                           |
| Table 8  | Total Highway User Revenues Per Mile (Includes State and Federal Revenues)                                                                          | 41                           |
| Table 9  | State Administered Highway User Revenues (Includes State Revenues Only)                                                                             | 32                           |
| Table 10 | State Administered Highway User Revenues Per Mile (Includes State Revenues Only)                                                                    | 39                           |
| Table 11 | Ratio of Percentage Shares of Appropriations From/Payments Into the Mass Transit Account of the Federal Highway Trust Fund (FY 2007)                | 47                           |
| Table 12 | Ratio of Percentage Shares of Apportionments From/Payments Into the Federal Highway Trust Fund (FY 2007) (excluding the Mass Transit Account)       | 18                           |
| Table 13 | Ratio of Percentage Shares of Apportionments From/Payments Into the Federal Highway Trust Fund (FYs 1957-2007) (excluding the Mass Transit Account) | 34                           |
| Table 14 | Public Road and Street Mileage                                                                                                                      | 17                           |
| Table 15 | State Highway Mileage                                                                                                                               | 12                           |
| Table 16 | Capital Outlay Disbursements Per Mile                                                                                                               | 41                           |
| Table 17 | Maintenance Disbursements Per Mile                                                                                                                  | 47                           |
| Table 18 | Law Enforcement and Safety Disbursements Per Mile                                                                                                   | 36                           |
| Table 19 | Total Disbursements for State Administered Highways                                                                                                 | 36                           |
| Table 20 | Total Disbursements for State Administered Highways Per Mile                                                                                        | 43                           |
| Table 21 | State Motor Fuel Tax Receipts                                                                                                                       | 29                           |

## Selected Facts and Figures Comparison Historical Ranking (2005 - 2009)

|          |                                                                                                                                                     | 2005 <sup>1</sup><br>Ranking | 2006 <sup>2</sup><br>Ranking | 2007 <sup>3</sup><br>Ranking | 2008 <sup>4</sup><br>Ranking | 2009 <sup>4</sup><br>Ranking |
|----------|-----------------------------------------------------------------------------------------------------------------------------------------------------|------------------------------|------------------------------|------------------------------|------------------------------|------------------------------|
| Table 1  | Administrative Cost Per Mile                                                                                                                        | 50                           | 50                           | 49                           | 48                           | 49                           |
| Table 2  | Administrative Cost as a Percent of Total Disbursements                                                                                             | 50                           | 50                           | 47                           | 46                           | 44                           |
| Table 3  | Motor Fuel Consumption                                                                                                                              | 31                           | 32                           | 31                           | 31                           | 31                           |
| Table 4  | Motor Vehicle Registration                                                                                                                          | 34                           | 34                           | 33                           | 33                           | 32                           |
| Table 5  | Motor Fuel Consumption Per Registered Vehicle                                                                                                       | 4                            | 4                            | 4                            | 5                            | 5                            |
| Table 6  | Annual Vehicle Miles Traveled (AVMT) Per Registered Vehicle                                                                                         | 3                            | 3                            | 3                            | 3                            | 4                            |
| Table 7  | Total Highway User Revenues (Includes State and Federal Revenues)                                                                                   | 28                           | 33                           | 31                           | 34                           | 37                           |
| Table 8  | Total Highway User Revenues Per Mile (Includes State and Federal Revenues)                                                                          | 37                           | 43                           | 43                           | 41                           | 41                           |
| Table 9  | State Administered Highway User Revenues (Includes State Revenues Only)                                                                             | 29                           | 31                           | 28                           | 30                           | 32                           |
| Table 10 | State Administered Highway User Revenues Per Mile (Includes State Revenues Only)                                                                    | 38                           | 37                           | 39                           | 38                           | 39                           |
| Table 11 | Ratio of Percentage Shares of Appropriations From/Payments Into the Mass Transit Account of the Federal Highway Trust Fund (FY 2007)                | 43                           | 40                           | 42                           | 42                           | 47                           |
| Table 12 | Ratio of Percentage Shares of Apportionments From/Payments Into the Federal Highway Trust Fund (FY 2007) (excluding the Mass Transit Account)       | 18                           | 18                           | 23                           | 19                           | 18                           |
| Table 13 | Ratio of Percentage Shares of Apportionments From/Payments Into the Federal Highway Trust Fund (FYs 1957-2007) (excluding the Mass Transit Account) | 35                           | 35                           | 34                           | 34                           | 34                           |
| Table 14 | Existing Public Road and Street Mileage                                                                                                             | 17                           | 17                           | 17                           | 17                           | 17                           |
| Table 15 | State Highway Mileage                                                                                                                               | 12                           | 12                           | 12                           | 12                           | 12                           |
| Table 16 | Capital Outlay Disbursements Per Mile                                                                                                               | 33                           | 34                           | 37                           | 40                           | 41                           |
| Table 17 | Maintenance Disbursements Per Mile                                                                                                                  | 43                           | 43                           | 42                           | 42                           | 47                           |
| Table 18 | Law Enforcement and Safety Disbursements Per Mile                                                                                                   | 44                           | 43                           | 43                           | 40                           | 36                           |
| Table 19 | Total Disbursements for State Administered Highways                                                                                                 | 30                           | 29                           | 31                           | 35                           | 36                           |
| Table 20 | Total Disbursements for State Administered Highways Per Mile                                                                                        | 41                           | 39                           | 41                           | 41                           | 43                           |
| Table 21 | State Motor Fuel Tax Receipts                                                                                                                       | 28                           | 28                           | 28                           | 30                           | 29                           |