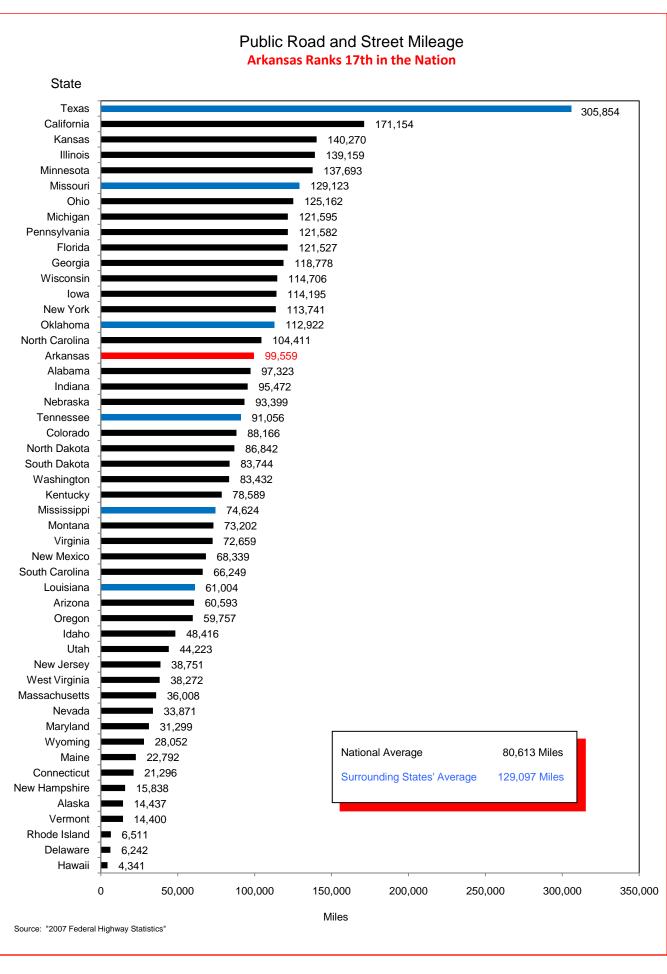

## Selected Facts and Figures Comparison Summary

|          |                                                                                                                                                     | 2009 <sup>1</sup><br>Ranking |
|----------|-----------------------------------------------------------------------------------------------------------------------------------------------------|------------------------------|
| Table 1  | Administrative Cost Per Mile                                                                                                                        | 49                           |
| Table 2  | Administrative Cost as a Percent of Total Disbursements                                                                                             | 44                           |
| Table 3  | Motor Fuel Consumption                                                                                                                              | 31                           |
| Table 4  | Motor Vehicle Registration                                                                                                                          | 32                           |
| Table 5  | Motor Fuel Consumption Per Registered Vehicle                                                                                                       | 5                            |
| Table 6  | Annual Vehicle Miles Traveled (AVMT) Per Registered Vehicle                                                                                         | 4                            |
| Table 7  | Total Highway User Revenues (Includes State and Federal Revenues)                                                                                   | 37                           |
| Table 8  | Total Highway User Revenues Per Mile (Includes State and Federal Revenues)                                                                          | 41                           |
| Table 9  | State Administered Highway User Revenues (Includes State Revenues Only)                                                                             | 32                           |
| Table 10 | State Administered Highway User Revenues Per Mile (Includes State Revenues Only)                                                                    | 39                           |
| Table 11 | Ratio of Percentage Shares of Appropriations From/Payments Into the Mass Transit Account of the Federal Highway Trust Fund (FY 2007)                | 47                           |
| Table 12 | Ratio of Percentage Shares of Apportionments From/Payments Into the Federal Highway Trust Fund (FY 2007) (excluding the Mass Transit Account)       | 18                           |
| Table 13 | Ratio of Percentage Shares of Apportionments From/Payments Into the Federal Highway Trust Fund (FYs 1957-2007) (excluding the Mass Transit Account) | 34                           |
| Table 14 | Public Road and Street Mileage                                                                                                                      | 17                           |
| Table 15 | State Highway Mileage                                                                                                                               | 12                           |
| Table 16 | Capital Outlay Disbursements Per Mile                                                                                                               | 41                           |
| Table 17 | Maintenance Disbursements Per Mile                                                                                                                  | 47                           |
| Table 18 | Law Enforcement and Safety Disbursements Per Mile                                                                                                   | 36                           |
| Table 19 | Total Disbursements for State Administered Highways                                                                                                 | 36                           |
| Table 20 | Total Disbursements for State Administered Highways Per Mile                                                                                        | 43                           |
| Table 21 | State Motor Fuel Tax Receipts                                                                                                                       | 29                           |

## Selected Facts and Figures Comparison Historical Ranking (2005 - 2009)

|          |                                                                                                                                                     | 2005 <sup>1</sup><br>Ranking | 2006 <sup>2</sup><br>Ranking | 2007 <sup>3</sup><br>Ranking | 2008 <sup>4</sup><br>Ranking | 2009 <sup>4</sup><br>Ranking |
|----------|-----------------------------------------------------------------------------------------------------------------------------------------------------|------------------------------|------------------------------|------------------------------|------------------------------|------------------------------|
| Table 1  | Administrative Cost Per Mile                                                                                                                        | 50                           | 50                           | 49                           | 48                           | 49                           |
| Table 2  | Administrative Cost as a Percent of Total Disbursements                                                                                             | 50                           | 50                           | 47                           | 46                           | 44                           |
| Table 3  | Motor Fuel Consumption                                                                                                                              | 31                           | 32                           | 31                           | 31                           | 31                           |
| Table 4  | Motor Vehicle Registration                                                                                                                          | 34                           | 34                           | 33                           | 33                           | 32                           |
| Table 5  | Motor Fuel Consumption Per Registered Vehicle                                                                                                       | 4                            | 4                            | 4                            | 5                            | 5                            |
| Table 6  | Annual Vehicle Miles Traveled (AVMT) Per Registered Vehicle                                                                                         | 3                            | 3                            | 3                            | 3                            | 4                            |
| Table 7  | Total Highway User Revenues (Includes State and Federal Revenues)                                                                                   | 28                           | 33                           | 31                           | 34                           | 37                           |
| Table 8  | Total Highway User Revenues Per Mile (Includes State and Federal Revenues)                                                                          | 37                           | 43                           | 43                           | 41                           | 41                           |
| Table 9  | State Administered Highway User Revenues (Includes State Revenues Only)                                                                             | 29                           | 31                           | 28                           | 30                           | 32                           |
| Table 10 | State Administered Highway User Revenues Per Mile (Includes State Revenues Only)                                                                    | 38                           | 37                           | 39                           | 38                           | 39                           |
| Table 11 | Ratio of Percentage Shares of Appropriations From/Payments Into the Mass Transit Account of the Federal Highway Trust Fund (FY 2007)                | 43                           | 40                           | 42                           | 42                           | 47                           |
| Table 12 | Ratio of Percentage Shares of Apportionments From/Payments Into the Federal Highway Trust Fund (FY 2007) (excluding the Mass Transit Account)       | 18                           | 18                           | 23                           | 19                           | 18                           |
| Table 13 | Ratio of Percentage Shares of Apportionments From/Payments Into the Federal Highway Trust Fund (FYs 1957-2007) (excluding the Mass Transit Account) | 35                           | 35                           | 34                           | 34                           | 34                           |
| Table 14 | Existing Public Road and Street Mileage                                                                                                             | 17                           | 17                           | 17                           | 17                           | 17                           |
| Table 15 | State Highway Mileage                                                                                                                               | 12                           | 12                           | 12                           | 12                           | 12                           |
| Table 16 | Capital Outlay Disbursements Per Mile                                                                                                               | 33                           | 34                           | 37                           | 40                           | 41                           |
| Table 17 | Maintenance Disbursements Per Mile                                                                                                                  | 43                           | 43                           | 42                           | 42                           | 47                           |
| Table 18 | Law Enforcement and Safety Disbursements Per Mile                                                                                                   | 44                           | 43                           | 43                           | 40                           | 36                           |
| Table 19 | Total Disbursements for State Administered Highways                                                                                                 | 30                           | 29                           | 31                           | 35                           | 36                           |
| Table 20 | Total Disbursements for State Administered Highways Per Mile                                                                                        | 41                           | 39                           | 41                           | 41                           | 43                           |
| Table 21 | State Motor Fuel Tax Receipts                                                                                                                       | 28                           | 28                           | 28                           | 30                           | 29                           |