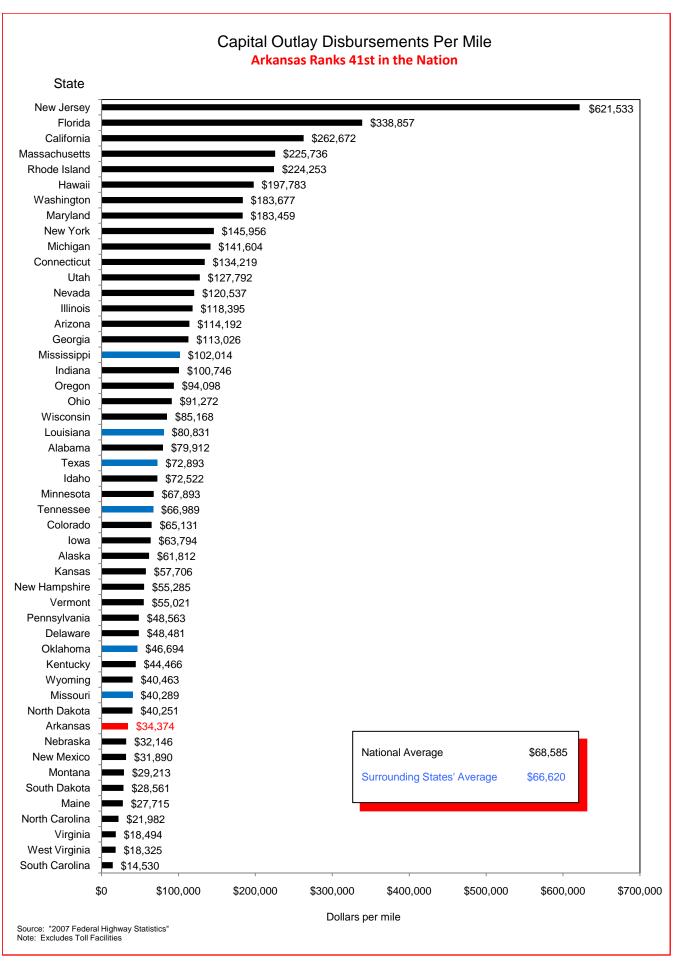

## Selected Facts and Figures Comparison Summary

|          |                                                                                                                                                     | 2009 <sup>1</sup><br>Ranking |
|----------|-----------------------------------------------------------------------------------------------------------------------------------------------------|------------------------------|
| Table 1  | Administrative Cost Per Mile                                                                                                                        | 49                           |
| Table 2  | Administrative Cost as a Percent of Total Disbursements                                                                                             | 44                           |
| Table 3  | Motor Fuel Consumption                                                                                                                              | 31                           |
| Table 4  | Motor Vehicle Registration                                                                                                                          | 32                           |
| Table 5  | Motor Fuel Consumption Per Registered Vehicle                                                                                                       | 5                            |
| Table 6  | Annual Vehicle Miles Traveled (AVMT) Per Registered Vehicle                                                                                         | 4                            |
| Table 7  | Total Highway User Revenues (Includes State and Federal Revenues)                                                                                   | 37                           |
| Table 8  | Total Highway User Revenues Per Mile (Includes State and Federal Revenues)                                                                          | 41                           |
| Table 9  | State Administered Highway User Revenues (Includes State Revenues Only)                                                                             | 32                           |
| Table 10 | State Administered Highway User Revenues Per Mile (Includes State Revenues Only)                                                                    | 39                           |
| Table 11 | Ratio of Percentage Shares of Appropriations From/Payments Into the Mass Transit Account of the Federal Highway Trust Fund (FY 2007)                | 47                           |
| Table 12 | Ratio of Percentage Shares of Apportionments From/Payments Into the Federal Highway Trust Fund (FY 2007) (excluding the Mass Transit Account)       | 18                           |
| Table 13 | Ratio of Percentage Shares of Apportionments From/Payments Into the Federal Highway Trust Fund (FYs 1957-2007) (excluding the Mass Transit Account) | 34                           |
| Table 14 | Public Road and Street Mileage                                                                                                                      | 17                           |
| Table 15 | State Highway Mileage                                                                                                                               | 12                           |
| Table 16 | Capital Outlay Disbursements Per Mile                                                                                                               | 41                           |
| Table 17 | Maintenance Disbursements Per Mile                                                                                                                  | 47                           |
| Table 18 | Law Enforcement and Safety Disbursements Per Mile                                                                                                   | 36                           |
| Table 19 | Total Disbursements for State Administered Highways                                                                                                 | 36                           |
| Table 20 | Total Disbursements for State Administered Highways Per Mile                                                                                        | 43                           |
| Table 21 | State Motor Fuel Tax Receipts                                                                                                                       | 29                           |

## Selected Facts and Figures Comparison Historical Ranking (2005 - 2009)

|          |                                                                                                                                                     | 2005 <sup>1</sup><br>Ranking | 2006 <sup>2</sup><br>Ranking | 2007 <sup>3</sup><br>Ranking | 2008 <sup>4</sup><br>Ranking | 2009 <sup>4</sup><br>Ranking |
|----------|-----------------------------------------------------------------------------------------------------------------------------------------------------|------------------------------|------------------------------|------------------------------|------------------------------|------------------------------|
| Table 1  | Administrative Cost Per Mile                                                                                                                        | 50                           | 50                           | 49                           | 48                           | 49                           |
| Table 2  | Administrative Cost as a Percent of Total Disbursements                                                                                             | 50                           | 50                           | 47                           | 46                           | 44                           |
| Table 3  | Motor Fuel Consumption                                                                                                                              | 31                           | 32                           | 31                           | 31                           | 31                           |
| Table 4  | Motor Vehicle Registration                                                                                                                          | 34                           | 34                           | 33                           | 33                           | 32                           |
| Table 5  | Motor Fuel Consumption Per Registered Vehicle                                                                                                       | 4                            | 4                            | 4                            | 5                            | 5                            |
| Table 6  | Annual Vehicle Miles Traveled (AVMT) Per Registered Vehicle                                                                                         | 3                            | 3                            | 3                            | 3                            | 4                            |
| Table 7  | Total Highway User Revenues (Includes State and Federal Revenues)                                                                                   | 28                           | 33                           | 31                           | 34                           | 37                           |
| Table 8  | Total Highway User Revenues Per Mile (Includes State and Federal Revenues)                                                                          | 37                           | 43                           | 43                           | 41                           | 41                           |
| Table 9  | State Administered Highway User Revenues (Includes State Revenues Only)                                                                             | 29                           | 31                           | 28                           | 30                           | 32                           |
| Table 10 | State Administered Highway User Revenues Per Mile (Includes State Revenues Only)                                                                    | 38                           | 37                           | 39                           | 38                           | 39                           |
| Table 11 | Ratio of Percentage Shares of Appropriations From/Payments Into the Mass Transit Account of the Federal Highway Trust Fund (FY 2007)                | 43                           | 40                           | 42                           | 42                           | 47                           |
| Table 12 | Ratio of Percentage Shares of Apportionments From/Payments Into the Federal Highway Trust Fund (FY 2007) (excluding the Mass Transit Account)       | 18                           | 18                           | 23                           | 19                           | 18                           |
| Table 13 | Ratio of Percentage Shares of Apportionments From/Payments Into the Federal Highway Trust Fund (FYs 1957-2007) (excluding the Mass Transit Account) | 35                           | 35                           | 34                           | 34                           | 34                           |
| Table 14 | Existing Public Road and Street Mileage                                                                                                             | 17                           | 17                           | 17                           | 17                           | 17                           |
| Table 15 | State Highway Mileage                                                                                                                               | 12                           | 12                           | 12                           | 12                           | 12                           |
| Table 16 | Capital Outlay Disbursements Per Mile                                                                                                               | 33                           | 34                           | 37                           | 40                           | 41                           |
| Table 17 | Maintenance Disbursements Per Mile                                                                                                                  | 43                           | 43                           | 42                           | 42                           | 47                           |
| Table 18 | Law Enforcement and Safety Disbursements Per Mile                                                                                                   | 44                           | 43                           | 43                           | 40                           | 36                           |
| Table 19 | Total Disbursements for State Administered Highways                                                                                                 | 30                           | 29                           | 31                           | 35                           | 36                           |
| Table 20 | Total Disbursements for State Administered Highways Per Mile                                                                                        | 41                           | 39                           | 41                           | 41                           | 43                           |
| Table 21 | State Motor Fuel Tax Receipts                                                                                                                       | 28                           | 28                           | 28                           | 30                           | 29                           |