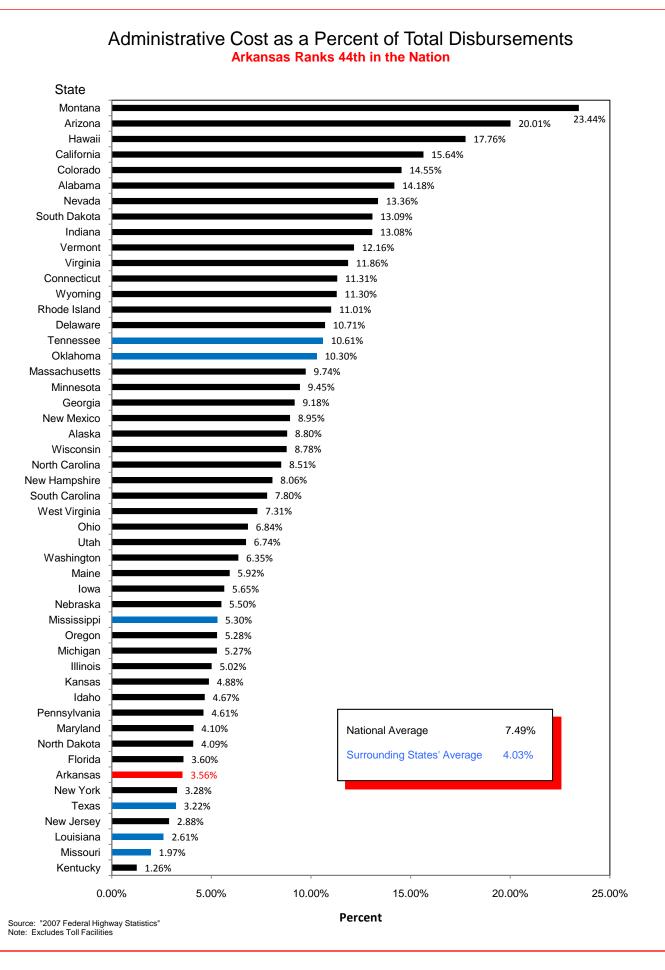

## Selected Facts and Figures Comparison Summary

|          |                                                                                                                                                     | 2009 <sup>1</sup><br>Ranking |
|----------|-----------------------------------------------------------------------------------------------------------------------------------------------------|------------------------------|
| Table 1  | Administrative Cost Per Mile                                                                                                                        | 49                           |
| Table 2  | Administrative Cost as a Percent of Total Disbursements                                                                                             | 44                           |
| Table 3  | Motor Fuel Consumption                                                                                                                              | 31                           |
| Table 4  | Motor Vehicle Registration                                                                                                                          | 32                           |
| Table 5  | Motor Fuel Consumption Per Registered Vehicle                                                                                                       | 5                            |
| Table 6  | Annual Vehicle Miles Traveled (AVMT) Per Registered Vehicle                                                                                         | 4                            |
| Table 7  | Total Highway User Revenues (Includes State and Federal Revenues)                                                                                   | 37                           |
| Table 8  | Total Highway User Revenues Per Mile (Includes State and Federal Revenues)                                                                          | 41                           |
| Table 9  | State Administered Highway User Revenues (Includes State Revenues Only)                                                                             | 32                           |
| Table 10 | State Administered Highway User Revenues Per Mile (Includes State Revenues Only)                                                                    | 39                           |
| Table 11 | Ratio of Percentage Shares of Appropriations From/Payments Into the Mass Transit Account of the Federal Highway Trust Fund (FY 2007)                | 47                           |
| Table 12 | Ratio of Percentage Shares of Apportionments From/Payments Into the Federal Highway Trust Fund (FY 2007) (excluding the Mass Transit Account)       | 18                           |
| Table 13 | Ratio of Percentage Shares of Apportionments From/Payments Into the Federal Highway Trust Fund (FYs 1957-2007) (excluding the Mass Transit Account) | 34                           |
| Table 14 | Public Road and Street Mileage                                                                                                                      | 17                           |
| Table 15 | State Highway Mileage                                                                                                                               | 12                           |
| Table 16 | Capital Outlay Disbursements Per Mile                                                                                                               | 41                           |
| Table 17 | Maintenance Disbursements Per Mile                                                                                                                  | 47                           |
| Table 18 | Law Enforcement and Safety Disbursements Per Mile                                                                                                   | 36                           |
| Table 19 | Total Disbursements for State Administered Highways                                                                                                 | 36                           |
| Table 20 | Total Disbursements for State Administered Highways Per Mile                                                                                        | 43                           |
| Table 21 | State Motor Fuel Tax Receipts                                                                                                                       | 29                           |

<sup>&</sup>lt;sup>1</sup> Ranking denotes relative standing to the other states based on data as of December 31, 2007. Note: All "Per Mile" comparisons are based on state highway miles (Arkansas = 16,439).