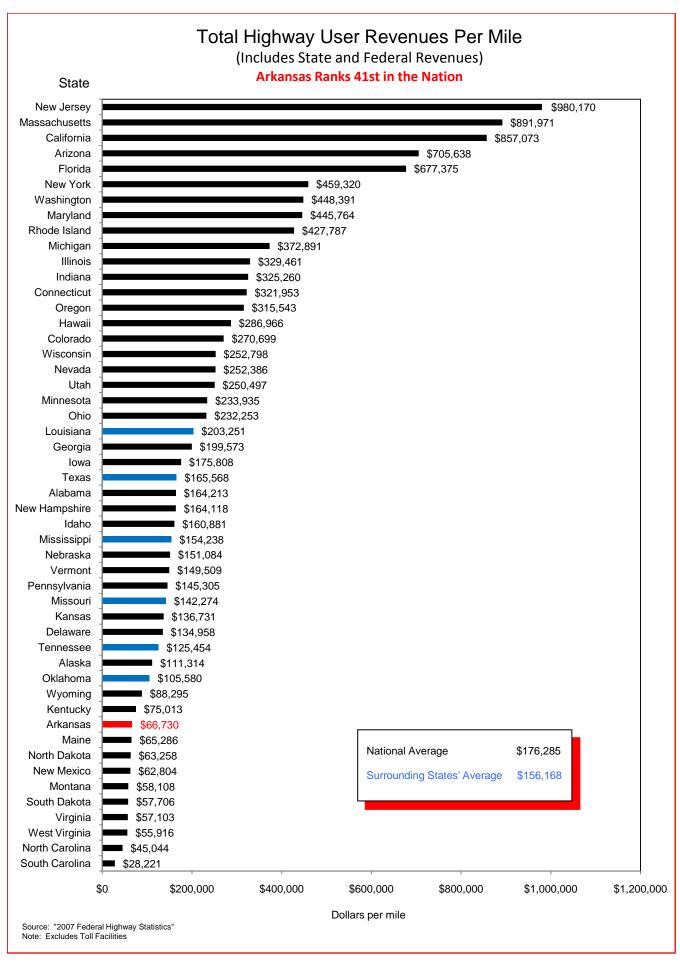

## Selected Facts and Figures Comparison Summary

|          |                                                                                                                                                     | 2009 <sup>1</sup><br>Ranking |
|----------|-----------------------------------------------------------------------------------------------------------------------------------------------------|------------------------------|
| Table 1  | Administrative Cost Per Mile                                                                                                                        | 49                           |
| Table 2  | Administrative Cost as a Percent of Total Disbursements                                                                                             | 44                           |
| Table 3  | Motor Fuel Consumption                                                                                                                              | 31                           |
| Table 4  | Motor Vehicle Registration                                                                                                                          | 32                           |
| Table 5  | Motor Fuel Consumption Per Registered Vehicle                                                                                                       | 5                            |
| Table 6  | Annual Vehicle Miles Traveled (AVMT) Per Registered Vehicle                                                                                         | 4                            |
| Table 7  | Total Highway User Revenues (Includes State and Federal Revenues)                                                                                   | 37                           |
| Table 8  | Total Highway User Revenues Per Mile (Includes State and Federal Revenues)                                                                          | 41                           |
| Table 9  | State Administered Highway User Revenues (Includes State Revenues Only)                                                                             | 32                           |
| Table 10 | State Administered Highway User Revenues Per Mile (Includes State Revenues Only)                                                                    | 39                           |
| Table 11 | Ratio of Percentage Shares of Appropriations From/Payments Into the Mass Transit Account of the Federal Highway Trust Fund (FY 2007)                | 47                           |
| Table 12 | Ratio of Percentage Shares of Apportionments From/Payments Into the Federal Highway Trust Fund (FY 2007) (excluding the Mass Transit Account)       | 18                           |
| Table 13 | Ratio of Percentage Shares of Apportionments From/Payments Into the Federal Highway Trust Fund (FYs 1957-2007) (excluding the Mass Transit Account) | 34                           |
| Table 14 | Public Road and Street Mileage                                                                                                                      | 17                           |
| Table 15 | State Highway Mileage                                                                                                                               | 12                           |
| Table 16 | Capital Outlay Disbursements Per Mile                                                                                                               | 41                           |
| Table 17 | Maintenance Disbursements Per Mile                                                                                                                  | 47                           |
| Table 18 | Law Enforcement and Safety Disbursements Per Mile                                                                                                   | 36                           |
| Table 19 | Total Disbursements for State Administered Highways                                                                                                 | 36                           |
| Table 20 | Total Disbursements for State Administered Highways Per Mile                                                                                        | 43                           |
| Table 21 | State Motor Fuel Tax Receipts                                                                                                                       | 29                           |