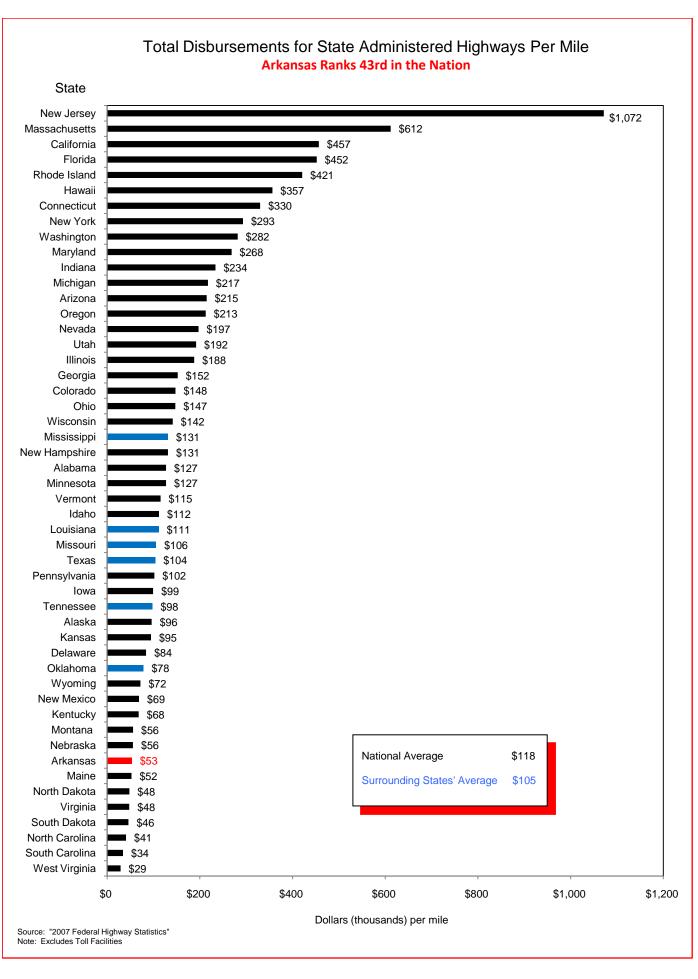

## Selected Facts and Figures Comparison Summary

|          |                                                                                                                                                     | 2009 <sup>1</sup><br>Ranking |
|----------|-----------------------------------------------------------------------------------------------------------------------------------------------------|------------------------------|
| Table 1  | Administrative Cost Per Mile                                                                                                                        | 49                           |
| Table 2  | Administrative Cost as a Percent of Total Disbursements                                                                                             | 44                           |
| Table 3  | Motor Fuel Consumption                                                                                                                              | 31                           |
| Table 4  | Motor Vehicle Registration                                                                                                                          | 32                           |
| Table 5  | Motor Fuel Consumption Per Registered Vehicle                                                                                                       | 5                            |
| Table 6  | Annual Vehicle Miles Traveled (AVMT) Per Registered Vehicle                                                                                         | 4                            |
| Table 7  | Total Highway User Revenues (Includes State and Federal Revenues)                                                                                   | 37                           |
| Table 8  | Total Highway User Revenues Per Mile (Includes State and Federal Revenues)                                                                          | 41                           |
| Table 9  | State Administered Highway User Revenues (Includes State Revenues Only)                                                                             | 32                           |
| Table 10 | State Administered Highway User Revenues Per Mile (Includes State Revenues Only)                                                                    | 39                           |
| Table 11 | Ratio of Percentage Shares of Appropriations From/Payments Into the Mass Transit Account of the Federal Highway Trust Fund (FY 2007)                | 47                           |
| Table 12 | Ratio of Percentage Shares of Apportionments From/Payments Into the Federal Highway Trust Fund (FY 2007) (excluding the Mass Transit Account)       | 18                           |
| Table 13 | Ratio of Percentage Shares of Apportionments From/Payments Into the Federal Highway Trust Fund (FYs 1957-2007) (excluding the Mass Transit Account) | 34                           |
| Table 14 | Public Road and Street Mileage                                                                                                                      | 17                           |
| Table 15 | State Highway Mileage                                                                                                                               | 12                           |
| Table 16 | Capital Outlay Disbursements Per Mile                                                                                                               | 41                           |
| Table 17 | Maintenance Disbursements Per Mile                                                                                                                  | 47                           |
| Table 18 | Law Enforcement and Safety Disbursements Per Mile                                                                                                   | 36                           |
| Table 19 | Total Disbursements for State Administered Highways                                                                                                 | 36                           |
| Table 20 | Total Disbursements for State Administered Highways Per Mile                                                                                        | 43                           |
| Table 21 | State Motor Fuel Tax Receipts                                                                                                                       | 29                           |