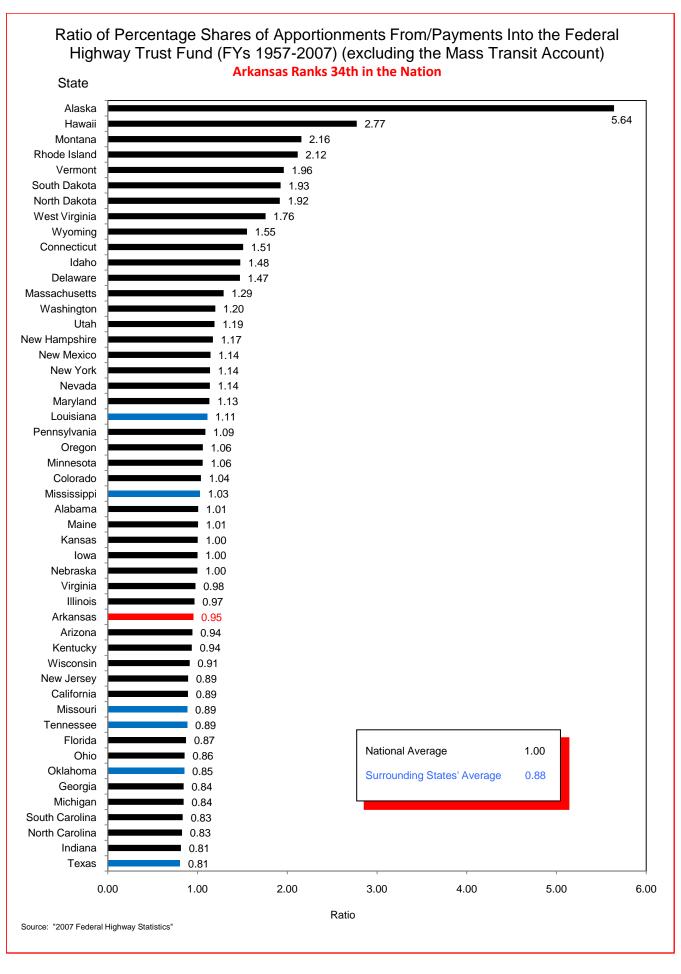

## Selected Facts and Figures Comparison Summary

|          |                                                                                                                                                     | 2009 <sup>1</sup><br>Ranking |
|----------|-----------------------------------------------------------------------------------------------------------------------------------------------------|------------------------------|
| Table 1  | Administrative Cost Per Mile                                                                                                                        | 49                           |
| Table 2  | Administrative Cost as a Percent of Total Disbursements                                                                                             | 44                           |
| Table 3  | Motor Fuel Consumption                                                                                                                              | 31                           |
| Table 4  | Motor Vehicle Registration                                                                                                                          | 32                           |
| Table 5  | Motor Fuel Consumption Per Registered Vehicle                                                                                                       | 5                            |
| Table 6  | Annual Vehicle Miles Traveled (AVMT) Per Registered Vehicle                                                                                         | 4                            |
| Table 7  | Total Highway User Revenues (Includes State and Federal Revenues)                                                                                   | 37                           |
| Table 8  | Total Highway User Revenues Per Mile (Includes State and Federal Revenues)                                                                          | 41                           |
| Table 9  | State Administered Highway User Revenues (Includes State Revenues Only)                                                                             | 32                           |
| Table 10 | State Administered Highway User Revenues Per Mile (Includes State Revenues Only)                                                                    | 39                           |
| Table 11 | Ratio of Percentage Shares of Appropriations From/Payments Into the Mass Transit Account of the Federal Highway Trust Fund (FY 2007)                | 47                           |
| Table 12 | Ratio of Percentage Shares of Apportionments From/Payments Into the Federal Highway Trust Fund (FY 2007) (excluding the Mass Transit Account)       | 18                           |
| Table 13 | Ratio of Percentage Shares of Apportionments From/Payments Into the Federal Highway Trust Fund (FYs 1957-2007) (excluding the Mass Transit Account) | 34                           |
| Table 14 | Public Road and Street Mileage                                                                                                                      | 17                           |
| Table 15 | State Highway Mileage                                                                                                                               | 12                           |
| Table 16 | Capital Outlay Disbursements Per Mile                                                                                                               | 41                           |
| Table 17 | Maintenance Disbursements Per Mile                                                                                                                  | 47                           |
| Table 18 | Law Enforcement and Safety Disbursements Per Mile                                                                                                   | 36                           |
| Table 19 | Total Disbursements for State Administered Highways                                                                                                 | 36                           |
| Table 20 | Total Disbursements for State Administered Highways Per Mile                                                                                        | 43                           |
| Table 21 | State Motor Fuel Tax Receipts                                                                                                                       | 29                           |

## Selected Facts and Figures Comparison Historical Ranking (2005 - 2009)

|          |                                                                                                                                                     | 2005 <sup>1</sup><br>Ranking | 2006 <sup>2</sup><br>Ranking | 2007 <sup>3</sup><br>Ranking | 2008 <sup>4</sup><br>Ranking | 2009 <sup>4</sup><br>Ranking |
|----------|-----------------------------------------------------------------------------------------------------------------------------------------------------|------------------------------|------------------------------|------------------------------|------------------------------|------------------------------|
| Table 1  | Administrative Cost Per Mile                                                                                                                        | 50                           | 50                           | 49                           | 48                           | 49                           |
| Table 2  | Administrative Cost as a Percent of Total Disbursements                                                                                             | 50                           | 50                           | 47                           | 46                           | 44                           |
| Table 3  | Motor Fuel Consumption                                                                                                                              | 31                           | 32                           | 31                           | 31                           | 31                           |
| Table 4  | Motor Vehicle Registration                                                                                                                          | 34                           | 34                           | 33                           | 33                           | 32                           |
| Table 5  | Motor Fuel Consumption Per Registered Vehicle                                                                                                       | 4                            | 4                            | 4                            | 5                            | 5                            |
| Table 6  | Annual Vehicle Miles Traveled (AVMT) Per Registered Vehicle                                                                                         | 3                            | 3                            | 3                            | 3                            | 4                            |
| Table 7  | Total Highway User Revenues (Includes State and Federal Revenues)                                                                                   | 28                           | 33                           | 31                           | 34                           | 37                           |
| Table 8  | Total Highway User Revenues Per Mile (Includes State and Federal Revenues)                                                                          | 37                           | 43                           | 43                           | 41                           | 41                           |
| Table 9  | State Administered Highway User Revenues (Includes State Revenues Only)                                                                             | 29                           | 31                           | 28                           | 30                           | 32                           |
| Table 10 | State Administered Highway User Revenues Per Mile (Includes State Revenues Only)                                                                    | 38                           | 37                           | 39                           | 38                           | 39                           |
| Table 11 | Ratio of Percentage Shares of Appropriations From/Payments Into the Mass Transit Account of the Federal Highway Trust Fund (FY 2007)                | 43                           | 40                           | 42                           | 42                           | 47                           |
| Table 12 | Ratio of Percentage Shares of Apportionments From/Payments Into the Federal Highway Trust Fund (FY 2007) (excluding the Mass Transit Account)       | 18                           | 18                           | 23                           | 19                           | 18                           |
| Table 13 | Ratio of Percentage Shares of Apportionments From/Payments Into the Federal Highway Trust Fund (FYs 1957-2007) (excluding the Mass Transit Account) | 35                           | 35                           | 34                           | 34                           | 34                           |
| Table 14 | Existing Public Road and Street Mileage                                                                                                             | 17                           | 17                           | 17                           | 17                           | 17                           |
| Table 15 | State Highway Mileage                                                                                                                               | 12                           | 12                           | 12                           | 12                           | 12                           |
| Table 16 | Capital Outlay Disbursements Per Mile                                                                                                               | 33                           | 34                           | 37                           | 40                           | 41                           |
| Table 17 | Maintenance Disbursements Per Mile                                                                                                                  | 43                           | 43                           | 42                           | 42                           | 47                           |
| Table 18 | Law Enforcement and Safety Disbursements Per Mile                                                                                                   | 44                           | 43                           | 43                           | 40                           | 36                           |
| Table 19 | Total Disbursements for State Administered Highways                                                                                                 | 30                           | 29                           | 31                           | 35                           | 36                           |
| Table 20 | Total Disbursements for State Administered Highways Per Mile                                                                                        | 41                           | 39                           | 41                           | 41                           | 43                           |
| Table 21 | State Motor Fuel Tax Receipts                                                                                                                       | 28                           | 28                           | 28                           | 30                           | 29                           |