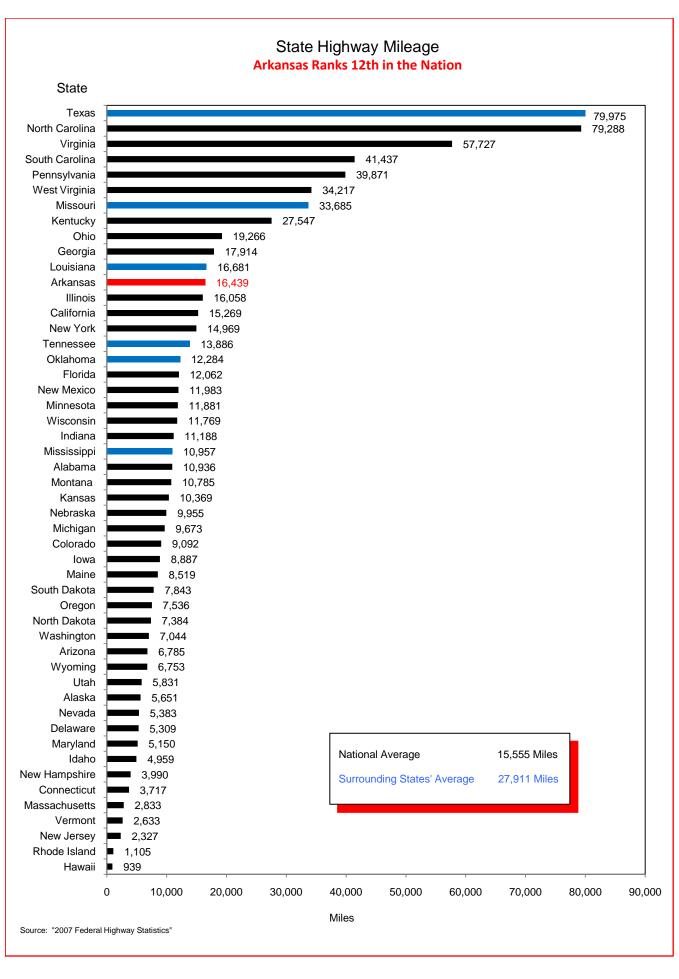

## Selected Facts and Figures Comparison Summary

|          |                                                                                                                                                     | 2009 <sup>1</sup><br>Ranking |
|----------|-----------------------------------------------------------------------------------------------------------------------------------------------------|------------------------------|
| Table 1  | Administrative Cost Per Mile                                                                                                                        | 49                           |
| Table 2  | Administrative Cost as a Percent of Total Disbursements                                                                                             | 44                           |
| Table 3  | Motor Fuel Consumption                                                                                                                              | 31                           |
| Table 4  | Motor Vehicle Registration                                                                                                                          | 32                           |
| Table 5  | Motor Fuel Consumption Per Registered Vehicle                                                                                                       | 5                            |
| Table 6  | Annual Vehicle Miles Traveled (AVMT) Per Registered Vehicle                                                                                         | 4                            |
| Table 7  | Total Highway User Revenues (Includes State and Federal Revenues)                                                                                   | 37                           |
| Table 8  | Total Highway User Revenues Per Mile (Includes State and Federal Revenues)                                                                          | 41                           |
| Table 9  | State Administered Highway User Revenues (Includes State Revenues Only)                                                                             | 32                           |
| Table 10 | State Administered Highway User Revenues Per Mile (Includes State Revenues Only)                                                                    | 39                           |
| Table 11 | Ratio of Percentage Shares of Appropriations From/Payments Into the Mass Transit Account of the Federal Highway Trust Fund (FY 2007)                | 47                           |
| Table 12 | Ratio of Percentage Shares of Apportionments From/Payments Into the Federal Highway Trust Fund (FY 2007) (excluding the Mass Transit Account)       | 18                           |
| Table 13 | Ratio of Percentage Shares of Apportionments From/Payments Into the Federal Highway Trust Fund (FYs 1957-2007) (excluding the Mass Transit Account) | 34                           |
| Table 14 | Public Road and Street Mileage                                                                                                                      | 17                           |
| Table 15 | State Highway Mileage                                                                                                                               | 12                           |
| Table 16 | Capital Outlay Disbursements Per Mile                                                                                                               | 41                           |
| Table 17 | Maintenance Disbursements Per Mile                                                                                                                  | 47                           |
| Table 18 | Law Enforcement and Safety Disbursements Per Mile                                                                                                   | 36                           |
| Table 19 | Total Disbursements for State Administered Highways                                                                                                 | 36                           |
| Table 20 | Total Disbursements for State Administered Highways Per Mile                                                                                        | 43                           |
| Table 21 | State Motor Fuel Tax Receipts                                                                                                                       | 29                           |

<sup>&</sup>lt;sup>1</sup> Ranking denotes relative standing to the other states based on data as of December 31, 2007. Note: All "Per Mile" comparisons are based on state highway miles (Arkansas = 16,439).