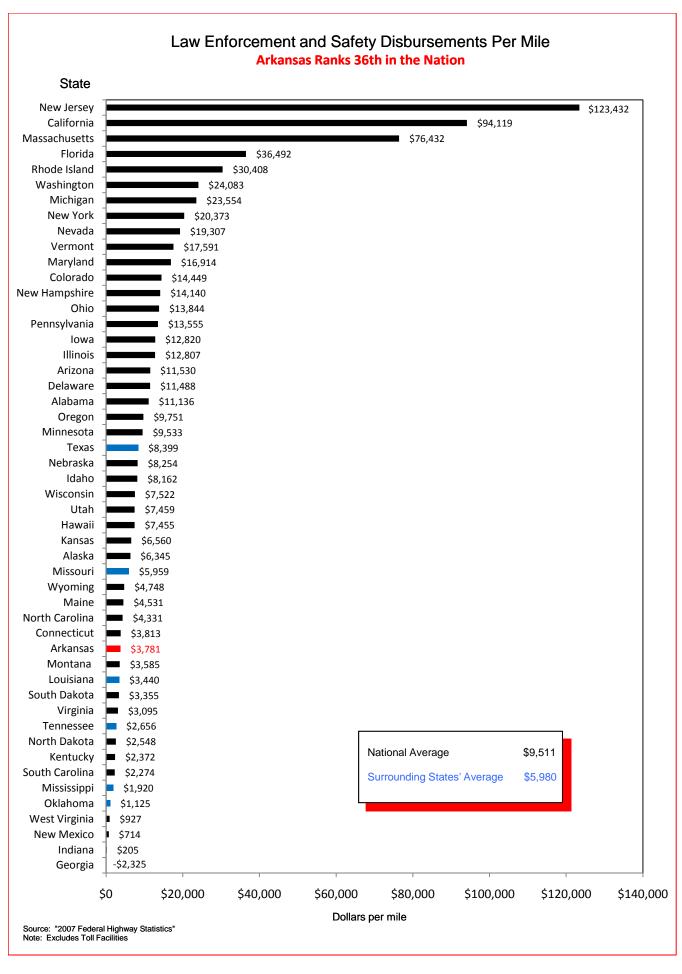

## Selected Facts and Figures Comparison Summary

|          |                                                                                                                                                     | 2009 <sup>1</sup><br>Ranking |
|----------|-----------------------------------------------------------------------------------------------------------------------------------------------------|------------------------------|
| Table 1  | Administrative Cost Per Mile                                                                                                                        | 49                           |
| Table 2  | Administrative Cost as a Percent of Total Disbursements                                                                                             | 44                           |
| Table 3  | Motor Fuel Consumption                                                                                                                              | 31                           |
| Table 4  | Motor Vehicle Registration                                                                                                                          | 32                           |
| Table 5  | Motor Fuel Consumption Per Registered Vehicle                                                                                                       | 5                            |
| Table 6  | Annual Vehicle Miles Traveled (AVMT) Per Registered Vehicle                                                                                         | 4                            |
| Table 7  | Total Highway User Revenues (Includes State and Federal Revenues)                                                                                   | 37                           |
| Table 8  | Total Highway User Revenues Per Mile (Includes State and Federal Revenues)                                                                          | 41                           |
| Table 9  | State Administered Highway User Revenues (Includes State Revenues Only)                                                                             | 32                           |
| Table 10 | State Administered Highway User Revenues Per Mile (Includes State Revenues Only)                                                                    | 39                           |
| Table 11 | Ratio of Percentage Shares of Appropriations From/Payments Into the Mass Transit Account of the Federal Highway Trust Fund (FY 2007)                | 47                           |
| Table 12 | Ratio of Percentage Shares of Apportionments From/Payments Into the Federal Highway Trust Fund (FY 2007) (excluding the Mass Transit Account)       | 18                           |
| Table 13 | Ratio of Percentage Shares of Apportionments From/Payments Into the Federal Highway Trust Fund (FYs 1957-2007) (excluding the Mass Transit Account) | 34                           |
| Table 14 | Public Road and Street Mileage                                                                                                                      | 17                           |
| Table 15 | State Highway Mileage                                                                                                                               | 12                           |
| Table 16 | Capital Outlay Disbursements Per Mile                                                                                                               | 41                           |
| Table 17 | Maintenance Disbursements Per Mile                                                                                                                  | 47                           |
| Table 18 | Law Enforcement and Safety Disbursements Per Mile                                                                                                   | 36                           |
| Table 19 | Total Disbursements for State Administered Highways                                                                                                 | 36                           |
| Table 20 | Total Disbursements for State Administered Highways Per Mile                                                                                        | 43                           |
| Table 21 | State Motor Fuel Tax Receipts                                                                                                                       | 29                           |

## Selected Facts and Figures Comparison Historical Ranking (2005 - 2009)

|          |                                                                                                                                                     | 2005 <sup>1</sup><br>Ranking | 2006 <sup>2</sup><br>Ranking | 2007 <sup>3</sup><br>Ranking | 2008 <sup>4</sup><br>Ranking | 2009 <sup>4</sup><br>Ranking |
|----------|-----------------------------------------------------------------------------------------------------------------------------------------------------|------------------------------|------------------------------|------------------------------|------------------------------|------------------------------|
| Table 1  | Administrative Cost Per Mile                                                                                                                        | 50                           | 50                           | 49                           | 48                           | 49                           |
| Table 2  | Administrative Cost as a Percent of Total Disbursements                                                                                             | 50                           | 50                           | 47                           | 46                           | 44                           |
| Table 3  | Motor Fuel Consumption                                                                                                                              | 31                           | 32                           | 31                           | 31                           | 31                           |
| Table 4  | Motor Vehicle Registration                                                                                                                          | 34                           | 34                           | 33                           | 33                           | 32                           |
| Table 5  | Motor Fuel Consumption Per Registered Vehicle                                                                                                       | 4                            | 4                            | 4                            | 5                            | 5                            |
| Table 6  | Annual Vehicle Miles Traveled (AVMT) Per Registered Vehicle                                                                                         | 3                            | 3                            | 3                            | 3                            | 4                            |
| Table 7  | Total Highway User Revenues (Includes State and Federal Revenues)                                                                                   | 28                           | 33                           | 31                           | 34                           | 37                           |
| Table 8  | Total Highway User Revenues Per Mile (Includes State and Federal Revenues)                                                                          | 37                           | 43                           | 43                           | 41                           | 41                           |
| Table 9  | State Administered Highway User Revenues (Includes State Revenues Only)                                                                             | 29                           | 31                           | 28                           | 30                           | 32                           |
| Table 10 | State Administered Highway User Revenues Per Mile (Includes State Revenues Only)                                                                    | 38                           | 37                           | 39                           | 38                           | 39                           |
| Table 11 | Ratio of Percentage Shares of Appropriations From/Payments Into the Mass Transit Account of the Federal Highway Trust Fund (FY 2007)                | 43                           | 40                           | 42                           | 42                           | 47                           |
| Table 12 | Ratio of Percentage Shares of Apportionments From/Payments Into the Federal Highway Trust Fund (FY 2007) (excluding the Mass Transit Account)       | 18                           | 18                           | 23                           | 19                           | 18                           |
| Table 13 | Ratio of Percentage Shares of Apportionments From/Payments Into the Federal Highway Trust Fund (FYs 1957-2007) (excluding the Mass Transit Account) | 35                           | 35                           | 34                           | 34                           | 34                           |
| Table 14 | Existing Public Road and Street Mileage                                                                                                             | 17                           | 17                           | 17                           | 17                           | 17                           |
| Table 15 | State Highway Mileage                                                                                                                               | 12                           | 12                           | 12                           | 12                           | 12                           |
| Table 16 | Capital Outlay Disbursements Per Mile                                                                                                               | 33                           | 34                           | 37                           | 40                           | 41                           |
| Table 17 | Maintenance Disbursements Per Mile                                                                                                                  | 43                           | 43                           | 42                           | 42                           | 47                           |
| Table 18 | Law Enforcement and Safety Disbursements Per Mile                                                                                                   | 44                           | 43                           | 43                           | 40                           | 36                           |
| Table 19 | Total Disbursements for State Administered Highways                                                                                                 | 30                           | 29                           | 31                           | 35                           | 36                           |
| Table 20 | Total Disbursements for State Administered Highways Per Mile                                                                                        | 41                           | 39                           | 41                           | 41                           | 43                           |
| Table 21 | State Motor Fuel Tax Receipts                                                                                                                       | 28                           | 28                           | 28                           | 30                           | 29                           |