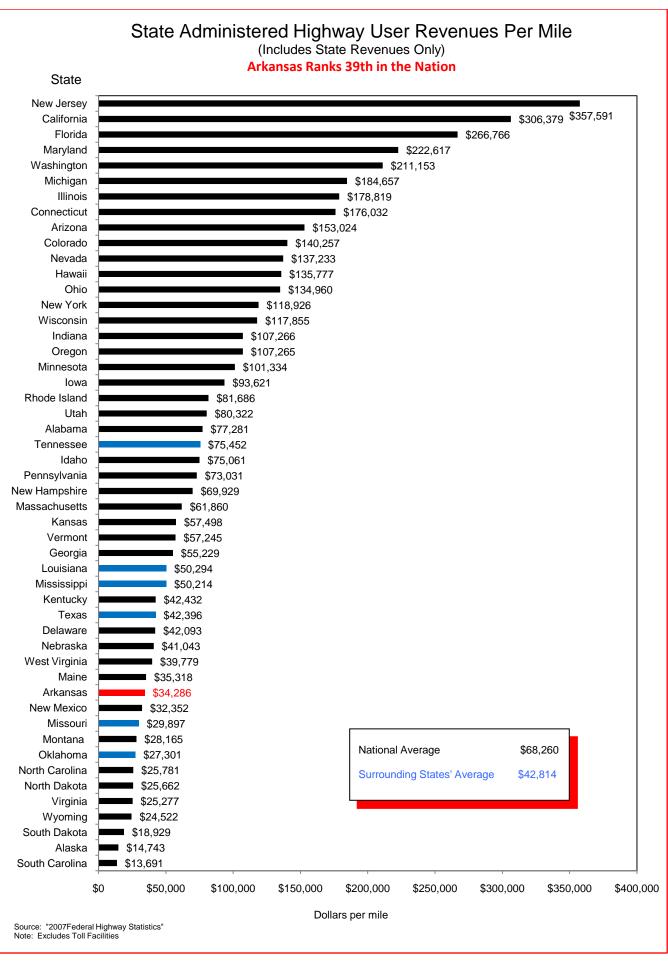

## Selected Facts and Figures Comparison Summary

|          |                                                                                                                                                     | 2009 <sup>1</sup><br>Ranking |
|----------|-----------------------------------------------------------------------------------------------------------------------------------------------------|------------------------------|
| Table 1  | Administrative Cost Per Mile                                                                                                                        | 49                           |
| Table 2  | Administrative Cost as a Percent of Total Disbursements                                                                                             | 44                           |
| Table 3  | Motor Fuel Consumption                                                                                                                              | 31                           |
| Table 4  | Motor Vehicle Registration                                                                                                                          | 32                           |
| Table 5  | Motor Fuel Consumption Per Registered Vehicle                                                                                                       | 5                            |
| Table 6  | Annual Vehicle Miles Traveled (AVMT) Per Registered Vehicle                                                                                         | 4                            |
| Table 7  | Total Highway User Revenues (Includes State and Federal Revenues)                                                                                   | 37                           |
| Table 8  | Total Highway User Revenues Per Mile (Includes State and Federal Revenues)                                                                          | 41                           |
| Table 9  | State Administered Highway User Revenues (Includes State Revenues Only)                                                                             | 32                           |
| Table 10 | State Administered Highway User Revenues Per Mile (Includes State Revenues Only)                                                                    | 39                           |
| Table 11 | Ratio of Percentage Shares of Appropriations From/Payments Into the Mass Transit Account of the Federal Highway Trust Fund (FY 2007)                | 47                           |
| Table 12 | Ratio of Percentage Shares of Apportionments From/Payments Into the Federal Highway Trust Fund (FY 2007) (excluding the Mass Transit Account)       | 18                           |
| Table 13 | Ratio of Percentage Shares of Apportionments From/Payments Into the Federal Highway Trust Fund (FYs 1957-2007) (excluding the Mass Transit Account) | 34                           |
| Table 14 | Public Road and Street Mileage                                                                                                                      | 17                           |
| Table 15 | State Highway Mileage                                                                                                                               | 12                           |
| Table 16 | Capital Outlay Disbursements Per Mile                                                                                                               | 41                           |
| Table 17 | Maintenance Disbursements Per Mile                                                                                                                  | 47                           |
| Table 18 | Law Enforcement and Safety Disbursements Per Mile                                                                                                   | 36                           |
| Table 19 | Total Disbursements for State Administered Highways                                                                                                 | 36                           |
| Table 20 | Total Disbursements for State Administered Highways Per Mile                                                                                        | 43                           |
| Table 21 | State Motor Fuel Tax Receipts                                                                                                                       | 29                           |