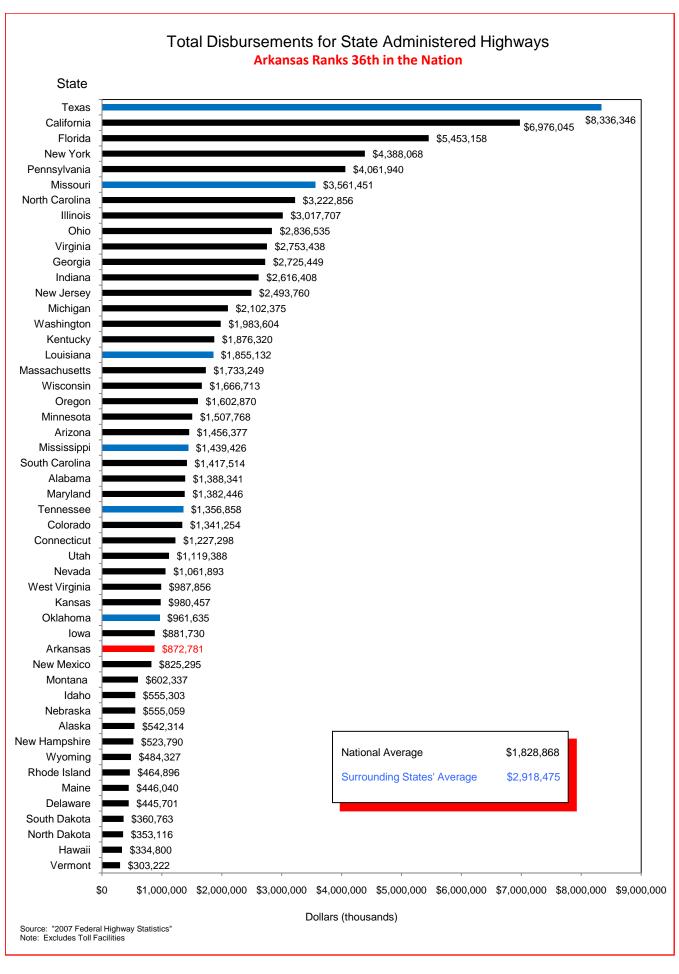

## Selected Facts and Figures Comparison Summary

|          |                                                                                                                                                     | 2009 <sup>1</sup><br>Ranking |
|----------|-----------------------------------------------------------------------------------------------------------------------------------------------------|------------------------------|
| Table 1  | Administrative Cost Per Mile                                                                                                                        | 49                           |
| Table 2  | Administrative Cost as a Percent of Total Disbursements                                                                                             | 44                           |
| Table 3  | Motor Fuel Consumption                                                                                                                              | 31                           |
| Table 4  | Motor Vehicle Registration                                                                                                                          | 32                           |
| Table 5  | Motor Fuel Consumption Per Registered Vehicle                                                                                                       | 5                            |
| Table 6  | Annual Vehicle Miles Traveled (AVMT) Per Registered Vehicle                                                                                         | 4                            |
| Table 7  | Total Highway User Revenues (Includes State and Federal Revenues)                                                                                   | 37                           |
| Table 8  | Total Highway User Revenues Per Mile (Includes State and Federal Revenues)                                                                          | 41                           |
| Table 9  | State Administered Highway User Revenues (Includes State Revenues Only)                                                                             | 32                           |
| Table 10 | State Administered Highway User Revenues Per Mile (Includes State Revenues Only)                                                                    | 39                           |
| Table 11 | Ratio of Percentage Shares of Appropriations From/Payments Into the Mass Transit Account of the Federal Highway Trust Fund (FY 2007)                | 47                           |
| Table 12 | Ratio of Percentage Shares of Apportionments From/Payments Into the Federal Highway Trust Fund (FY 2007) (excluding the Mass Transit Account)       | 18                           |
| Table 13 | Ratio of Percentage Shares of Apportionments From/Payments Into the Federal Highway Trust Fund (FYs 1957-2007) (excluding the Mass Transit Account) | 34                           |
| Table 14 | Public Road and Street Mileage                                                                                                                      | 17                           |
| Table 15 | State Highway Mileage                                                                                                                               | 12                           |
| Table 16 | Capital Outlay Disbursements Per Mile                                                                                                               | 41                           |
| Table 17 | Maintenance Disbursements Per Mile                                                                                                                  | 47                           |
| Table 18 | Law Enforcement and Safety Disbursements Per Mile                                                                                                   | 36                           |
| Table 19 | Total Disbursements for State Administered Highways                                                                                                 | 36                           |
| Table 20 | Total Disbursements for State Administered Highways Per Mile                                                                                        | 43                           |
| Table 21 | State Motor Fuel Tax Receipts                                                                                                                       | 29                           |