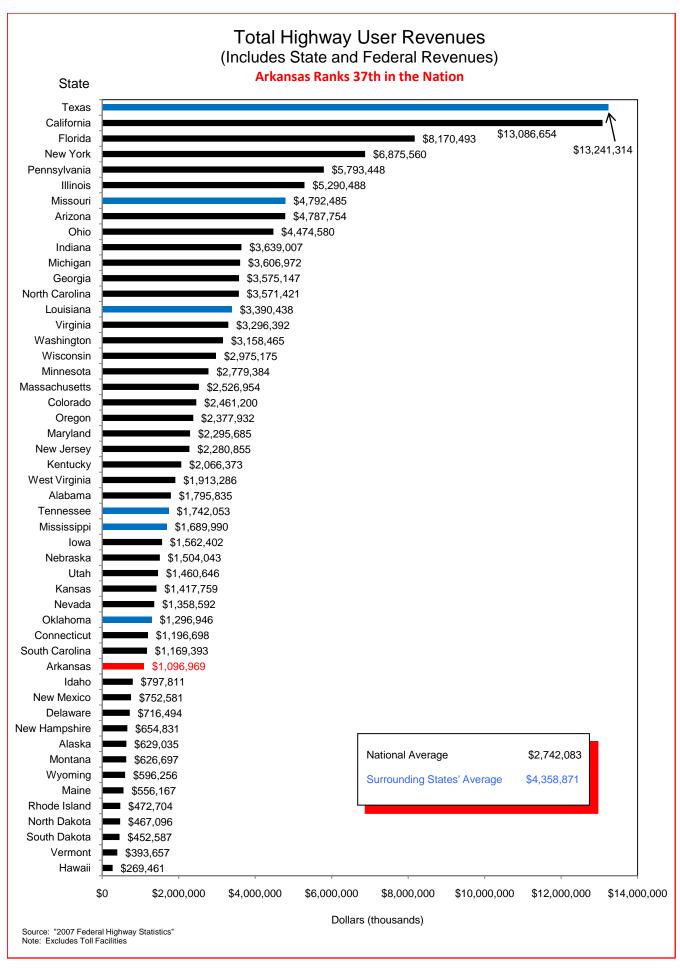

## Selected Facts and Figures Comparison Summary

|          |                                                                                                                                                     | 2009 <sup>1</sup><br>Ranking |
|----------|-----------------------------------------------------------------------------------------------------------------------------------------------------|------------------------------|
| Table 1  | Administrative Cost Per Mile                                                                                                                        | 49                           |
| Table 2  | Administrative Cost as a Percent of Total Disbursements                                                                                             | 44                           |
| Table 3  | Motor Fuel Consumption                                                                                                                              | 31                           |
| Table 4  | Motor Vehicle Registration                                                                                                                          | 32                           |
| Table 5  | Motor Fuel Consumption Per Registered Vehicle                                                                                                       | 5                            |
| Table 6  | Annual Vehicle Miles Traveled (AVMT) Per Registered Vehicle                                                                                         | 4                            |
| Table 7  | Total Highway User Revenues (Includes State and Federal Revenues)                                                                                   | 37                           |
| Table 8  | Total Highway User Revenues Per Mile (Includes State and Federal Revenues)                                                                          | 41                           |
| Table 9  | State Administered Highway User Revenues (Includes State Revenues Only)                                                                             | 32                           |
| Table 10 | State Administered Highway User Revenues Per Mile (Includes State Revenues Only)                                                                    | 39                           |
| Table 11 | Ratio of Percentage Shares of Appropriations From/Payments Into the Mass Transit Account of the Federal Highway Trust Fund (FY 2007)                | 47                           |
| Table 12 | Ratio of Percentage Shares of Apportionments From/Payments Into the Federal Highway Trust Fund (FY 2007) (excluding the Mass Transit Account)       | 18                           |
| Table 13 | Ratio of Percentage Shares of Apportionments From/Payments Into the Federal Highway Trust Fund (FYs 1957-2007) (excluding the Mass Transit Account) | 34                           |
| Table 14 | Public Road and Street Mileage                                                                                                                      | 17                           |
| Table 15 | State Highway Mileage                                                                                                                               | 12                           |
| Table 16 | Capital Outlay Disbursements Per Mile                                                                                                               | 41                           |
| Table 17 | Maintenance Disbursements Per Mile                                                                                                                  | 47                           |
| Table 18 | Law Enforcement and Safety Disbursements Per Mile                                                                                                   | 36                           |
| Table 19 | Total Disbursements for State Administered Highways                                                                                                 | 36                           |
| Table 20 | Total Disbursements for State Administered Highways Per Mile                                                                                        | 43                           |
| Table 21 | State Motor Fuel Tax Receipts                                                                                                                       | 29                           |