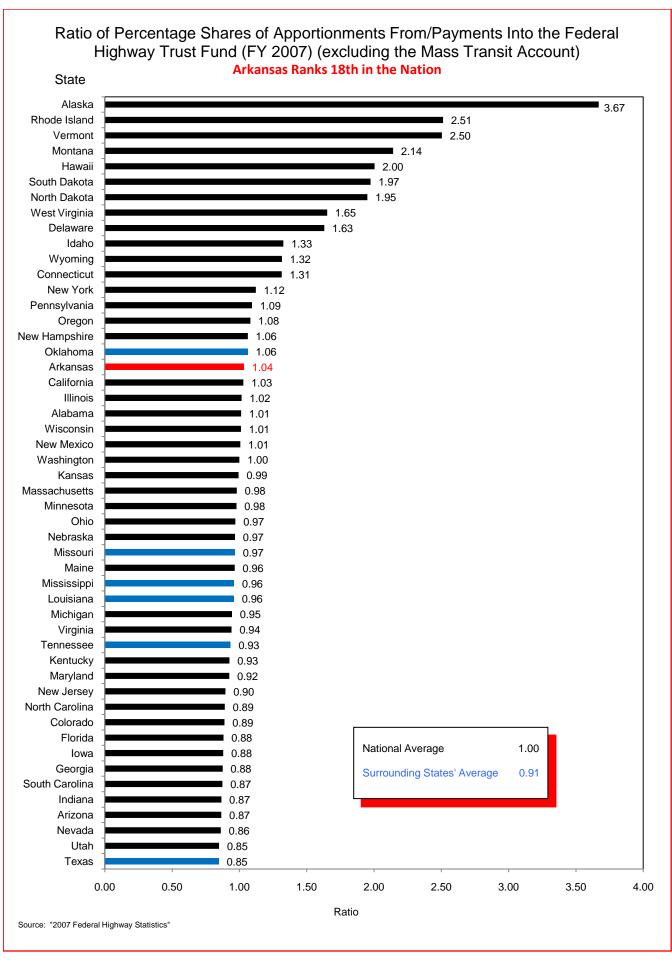

## Selected Facts and Figures Comparison Summary

|          |                                                                                                                                                     | 2009 <sup>1</sup><br>Ranking |
|----------|-----------------------------------------------------------------------------------------------------------------------------------------------------|------------------------------|
| Table 1  | Administrative Cost Per Mile                                                                                                                        | 49                           |
| Table 2  | Administrative Cost as a Percent of Total Disbursements                                                                                             | 44                           |
| Table 3  | Motor Fuel Consumption                                                                                                                              | 31                           |
| Table 4  | Motor Vehicle Registration                                                                                                                          | 32                           |
| Table 5  | Motor Fuel Consumption Per Registered Vehicle                                                                                                       | 5                            |
| Table 6  | Annual Vehicle Miles Traveled (AVMT) Per Registered Vehicle                                                                                         | 4                            |
| Table 7  | Total Highway User Revenues (Includes State and Federal Revenues)                                                                                   | 37                           |
| Table 8  | Total Highway User Revenues Per Mile (Includes State and Federal Revenues)                                                                          | 41                           |
| Table 9  | State Administered Highway User Revenues (Includes State Revenues Only)                                                                             | 32                           |
| Table 10 | State Administered Highway User Revenues Per Mile (Includes State Revenues Only)                                                                    | 39                           |
| Table 11 | Ratio of Percentage Shares of Appropriations From/Payments Into the Mass Transit Account of the Federal Highway Trust Fund (FY 2007)                | 47                           |
| Table 12 | Ratio of Percentage Shares of Apportionments From/Payments Into the Federal Highway Trust Fund (FY 2007) (excluding the Mass Transit Account)       | 18                           |
| Table 13 | Ratio of Percentage Shares of Apportionments From/Payments Into the Federal Highway Trust Fund (FYs 1957-2007) (excluding the Mass Transit Account) | 34                           |
| Table 14 | Public Road and Street Mileage                                                                                                                      | 17                           |
| Table 15 | State Highway Mileage                                                                                                                               | 12                           |
| Table 16 | Capital Outlay Disbursements Per Mile                                                                                                               | 41                           |
| Table 17 | Maintenance Disbursements Per Mile                                                                                                                  | 47                           |
| Table 18 | Law Enforcement and Safety Disbursements Per Mile                                                                                                   | 36                           |
| Table 19 | Total Disbursements for State Administered Highways                                                                                                 | 36                           |
| Table 20 | Total Disbursements for State Administered Highways Per Mile                                                                                        | 43                           |
| Table 21 | State Motor Fuel Tax Receipts                                                                                                                       | 29                           |

## Selected Facts and Figures Comparison Historical Ranking (2005 - 2009)

|          |                                                                                                                                                     | 2005 <sup>1</sup><br>Ranking | 2006 <sup>2</sup><br>Ranking | 2007 <sup>3</sup><br>Ranking | 2008 <sup>4</sup><br>Ranking | 2009 <sup>4</sup><br>Ranking |
|----------|-----------------------------------------------------------------------------------------------------------------------------------------------------|------------------------------|------------------------------|------------------------------|------------------------------|------------------------------|
| Table 1  | Administrative Cost Per Mile                                                                                                                        | 50                           | 50                           | 49                           | 48                           | 49                           |
| Table 2  | Administrative Cost as a Percent of Total Disbursements                                                                                             | 50                           | 50                           | 47                           | 46                           | 44                           |
| Table 3  | Motor Fuel Consumption                                                                                                                              | 31                           | 32                           | 31                           | 31                           | 31                           |
| Table 4  | Motor Vehicle Registration                                                                                                                          | 34                           | 34                           | 33                           | 33                           | 32                           |
| Table 5  | Motor Fuel Consumption Per Registered Vehicle                                                                                                       | 4                            | 4                            | 4                            | 5                            | 5                            |
| Table 6  | Annual Vehicle Miles Traveled (AVMT) Per Registered Vehicle                                                                                         | 3                            | 3                            | 3                            | 3                            | 4                            |
| Table 7  | Total Highway User Revenues (Includes State and Federal Revenues)                                                                                   | 28                           | 33                           | 31                           | 34                           | 37                           |
| Table 8  | Total Highway User Revenues Per Mile (Includes State and Federal Revenues)                                                                          | 37                           | 43                           | 43                           | 41                           | 41                           |
| Table 9  | State Administered Highway User Revenues (Includes State Revenues Only)                                                                             | 29                           | 31                           | 28                           | 30                           | 32                           |
| Table 10 | State Administered Highway User Revenues Per Mile (Includes State Revenues Only)                                                                    | 38                           | 37                           | 39                           | 38                           | 39                           |
| Table 11 | Ratio of Percentage Shares of Appropriations From/Payments Into the Mass Transit Account of the Federal Highway Trust Fund (FY 2007)                | 43                           | 40                           | 42                           | 42                           | 47                           |
| Table 12 | Ratio of Percentage Shares of Apportionments From/Payments Into the Federal Highway Trust Fund (FY 2007) (excluding the Mass Transit Account)       | 18                           | 18                           | 23                           | 19                           | 18                           |
| Table 13 | Ratio of Percentage Shares of Apportionments From/Payments Into the Federal Highway Trust Fund (FYs 1957-2007) (excluding the Mass Transit Account) | 35                           | 35                           | 34                           | 34                           | 34                           |
| Table 14 | Existing Public Road and Street Mileage                                                                                                             | 17                           | 17                           | 17                           | 17                           | 17                           |
| Table 15 | State Highway Mileage                                                                                                                               | 12                           | 12                           | 12                           | 12                           | 12                           |
| Table 16 | Capital Outlay Disbursements Per Mile                                                                                                               | 33                           | 34                           | 37                           | 40                           | 41                           |
| Table 17 | Maintenance Disbursements Per Mile                                                                                                                  | 43                           | 43                           | 42                           | 42                           | 47                           |
| Table 18 | Law Enforcement and Safety Disbursements Per Mile                                                                                                   | 44                           | 43                           | 43                           | 40                           | 36                           |
| Table 19 | Total Disbursements for State Administered Highways                                                                                                 | 30                           | 29                           | 31                           | 35                           | 36                           |
| Table 20 | Total Disbursements for State Administered Highways Per Mile                                                                                        | 41                           | 39                           | 41                           | 41                           | 43                           |
| Table 21 | State Motor Fuel Tax Receipts                                                                                                                       | 28                           | 28                           | 28                           | 30                           | 29                           |