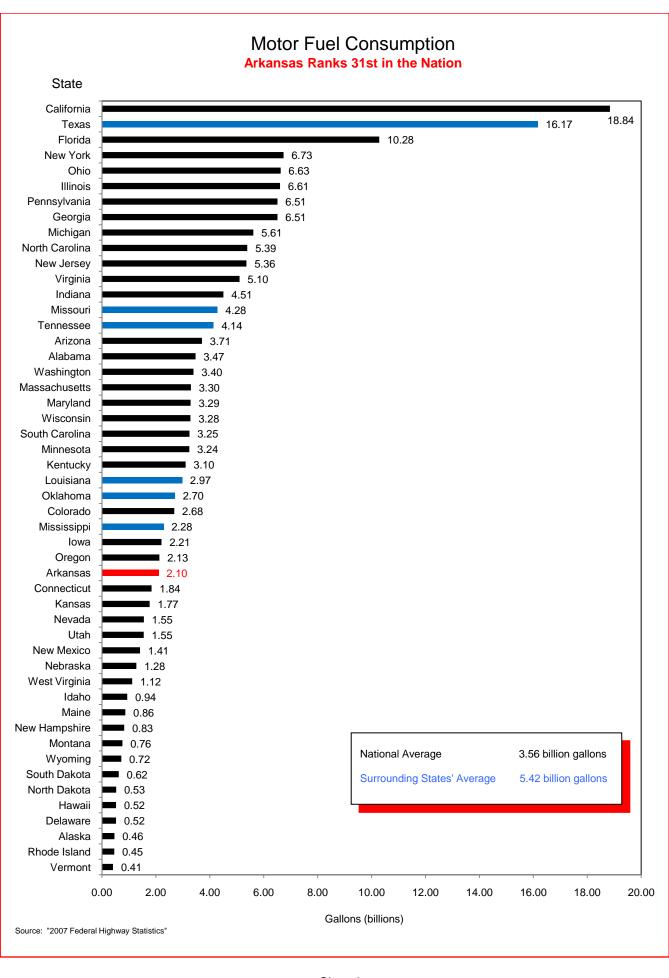

## Selected Facts and Figures Comparison Summary

|          |                                                                                                                                                     | 2009 <sup>1</sup><br>Ranking |
|----------|-----------------------------------------------------------------------------------------------------------------------------------------------------|------------------------------|
| Table 1  | Administrative Cost Per Mile                                                                                                                        | 49                           |
| Table 2  | Administrative Cost as a Percent of Total Disbursements                                                                                             | 44                           |
| Table 3  | Motor Fuel Consumption                                                                                                                              | 31                           |
| Table 4  | Motor Vehicle Registration                                                                                                                          | 32                           |
| Table 5  | Motor Fuel Consumption Per Registered Vehicle                                                                                                       | 5                            |
| Table 6  | Annual Vehicle Miles Traveled (AVMT) Per Registered Vehicle                                                                                         | 4                            |
| Table 7  | Total Highway User Revenues (Includes State and Federal Revenues)                                                                                   | 37                           |
| Table 8  | Total Highway User Revenues Per Mile (Includes State and Federal Revenues)                                                                          | 41                           |
| Table 9  | State Administered Highway User Revenues (Includes State Revenues Only)                                                                             | 32                           |
| Table 10 | State Administered Highway User Revenues Per Mile (Includes State Revenues Only)                                                                    | 39                           |
| Table 11 | Ratio of Percentage Shares of Appropriations From/Payments Into the Mass Transit Account of the Federal Highway Trust Fund (FY 2007)                | 47                           |
| Table 12 | Ratio of Percentage Shares of Apportionments From/Payments Into the Federal Highway Trust Fund (FY 2007) (excluding the Mass Transit Account)       | 18                           |
| Table 13 | Ratio of Percentage Shares of Apportionments From/Payments Into the Federal Highway Trust Fund (FYs 1957-2007) (excluding the Mass Transit Account) | 34                           |
| Table 14 | Public Road and Street Mileage                                                                                                                      | 17                           |
| Table 15 | State Highway Mileage                                                                                                                               | 12                           |
| Table 16 | Capital Outlay Disbursements Per Mile                                                                                                               | 41                           |
| Table 17 | Maintenance Disbursements Per Mile                                                                                                                  | 47                           |
| Table 18 | Law Enforcement and Safety Disbursements Per Mile                                                                                                   | 36                           |
| Table 19 | Total Disbursements for State Administered Highways                                                                                                 | 36                           |
| Table 20 | Total Disbursements for State Administered Highways Per Mile                                                                                        | 43                           |
| Table 21 | State Motor Fuel Tax Receipts                                                                                                                       | 29                           |