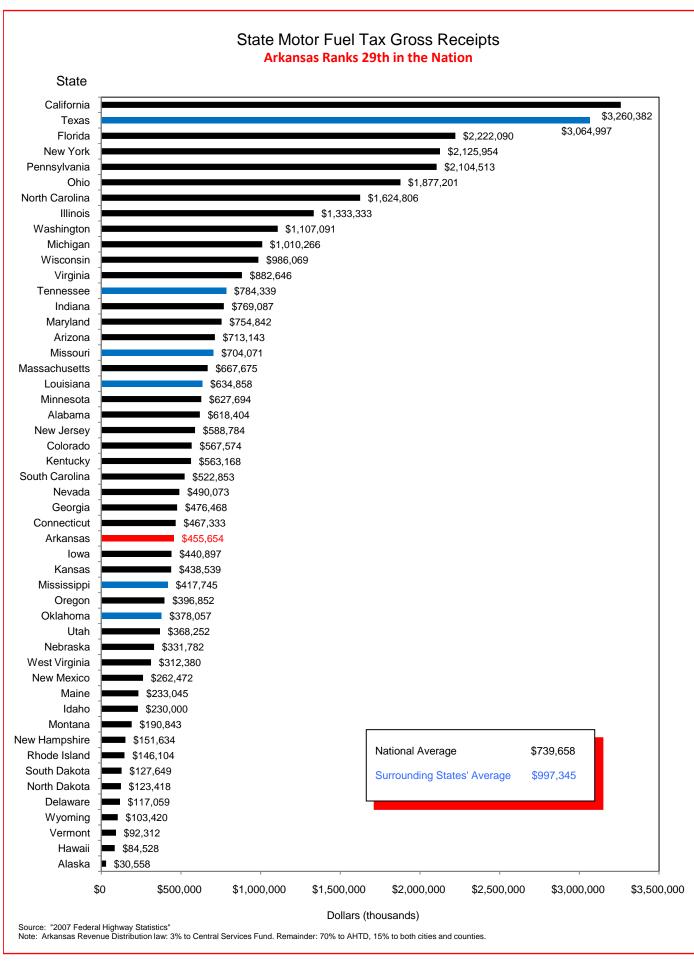

## Selected Facts and Figures Comparison Summary

|          |                                                                                                                                                     | 2009 <sup>1</sup><br>Ranking |
|----------|-----------------------------------------------------------------------------------------------------------------------------------------------------|------------------------------|
| Table 1  | Administrative Cost Per Mile                                                                                                                        | 49                           |
| Table 2  | Administrative Cost as a Percent of Total Disbursements                                                                                             | 44                           |
| Table 3  | Motor Fuel Consumption                                                                                                                              | 31                           |
| Table 4  | Motor Vehicle Registration                                                                                                                          | 32                           |
| Table 5  | Motor Fuel Consumption Per Registered Vehicle                                                                                                       | 5                            |
| Table 6  | Annual Vehicle Miles Traveled (AVMT) Per Registered Vehicle                                                                                         | 4                            |
| Table 7  | Total Highway User Revenues (Includes State and Federal Revenues)                                                                                   | 37                           |
| Table 8  | Total Highway User Revenues Per Mile (Includes State and Federal Revenues)                                                                          | 41                           |
| Table 9  | State Administered Highway User Revenues (Includes State Revenues Only)                                                                             | 32                           |
| Table 10 | State Administered Highway User Revenues Per Mile (Includes State Revenues Only)                                                                    | 39                           |
| Table 11 | Ratio of Percentage Shares of Appropriations From/Payments Into the Mass Transit Account of the Federal Highway Trust Fund (FY 2007)                | 47                           |
| Table 12 | Ratio of Percentage Shares of Apportionments From/Payments Into the Federal Highway Trust Fund (FY 2007) (excluding the Mass Transit Account)       | 18                           |
| Table 13 | Ratio of Percentage Shares of Apportionments From/Payments Into the Federal Highway Trust Fund (FYs 1957-2007) (excluding the Mass Transit Account) | 34                           |
| Table 14 | Public Road and Street Mileage                                                                                                                      | 17                           |
| Table 15 | State Highway Mileage                                                                                                                               | 12                           |
| Table 16 | Capital Outlay Disbursements Per Mile                                                                                                               | 41                           |
| Table 17 | Maintenance Disbursements Per Mile                                                                                                                  | 47                           |
| Table 18 | Law Enforcement and Safety Disbursements Per Mile                                                                                                   | 36                           |
| Table 19 | Total Disbursements for State Administered Highways                                                                                                 | 36                           |
| Table 20 | Total Disbursements for State Administered Highways Per Mile                                                                                        | 43                           |
| Table 21 | State Motor Fuel Tax Receipts                                                                                                                       | 29                           |