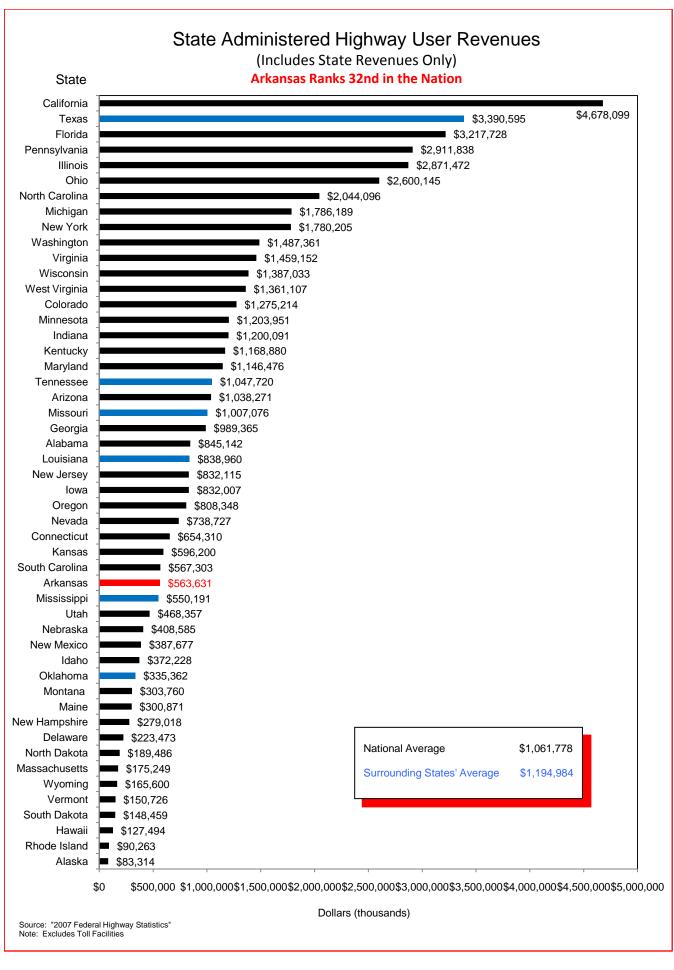

## Selected Facts and Figures Comparison Summary

|          |                                                                                                                                                     | 2009 <sup>1</sup><br>Ranking |
|----------|-----------------------------------------------------------------------------------------------------------------------------------------------------|------------------------------|
| Table 1  | Administrative Cost Per Mile                                                                                                                        | 49                           |
| Table 2  | Administrative Cost as a Percent of Total Disbursements                                                                                             | 44                           |
| Table 3  | Motor Fuel Consumption                                                                                                                              | 31                           |
| Table 4  | Motor Vehicle Registration                                                                                                                          | 32                           |
| Table 5  | Motor Fuel Consumption Per Registered Vehicle                                                                                                       | 5                            |
| Table 6  | Annual Vehicle Miles Traveled (AVMT) Per Registered Vehicle                                                                                         | 4                            |
| Table 7  | Total Highway User Revenues (Includes State and Federal Revenues)                                                                                   | 37                           |
| Table 8  | Total Highway User Revenues Per Mile (Includes State and Federal Revenues)                                                                          | 41                           |
| Table 9  | State Administered Highway User Revenues (Includes State Revenues Only)                                                                             | 32                           |
| Table 10 | State Administered Highway User Revenues Per Mile (Includes State Revenues Only)                                                                    | 39                           |
| Table 11 | Ratio of Percentage Shares of Appropriations From/Payments Into the Mass Transit Account of the Federal Highway Trust Fund (FY 2007)                | 47                           |
| Table 12 | Ratio of Percentage Shares of Apportionments From/Payments Into the Federal Highway Trust Fund (FY 2007) (excluding the Mass Transit Account)       | 18                           |
| Table 13 | Ratio of Percentage Shares of Apportionments From/Payments Into the Federal Highway Trust Fund (FYs 1957-2007) (excluding the Mass Transit Account) | 34                           |
| Table 14 | Public Road and Street Mileage                                                                                                                      | 17                           |
| Table 15 | State Highway Mileage                                                                                                                               | 12                           |
| Table 16 | Capital Outlay Disbursements Per Mile                                                                                                               | 41                           |
| Table 17 | Maintenance Disbursements Per Mile                                                                                                                  | 47                           |
| Table 18 | Law Enforcement and Safety Disbursements Per Mile                                                                                                   | 36                           |
| Table 19 | Total Disbursements for State Administered Highways                                                                                                 | 36                           |
| Table 20 | Total Disbursements for State Administered Highways Per Mile                                                                                        | 43                           |
| Table 21 | State Motor Fuel Tax Receipts                                                                                                                       | 29                           |