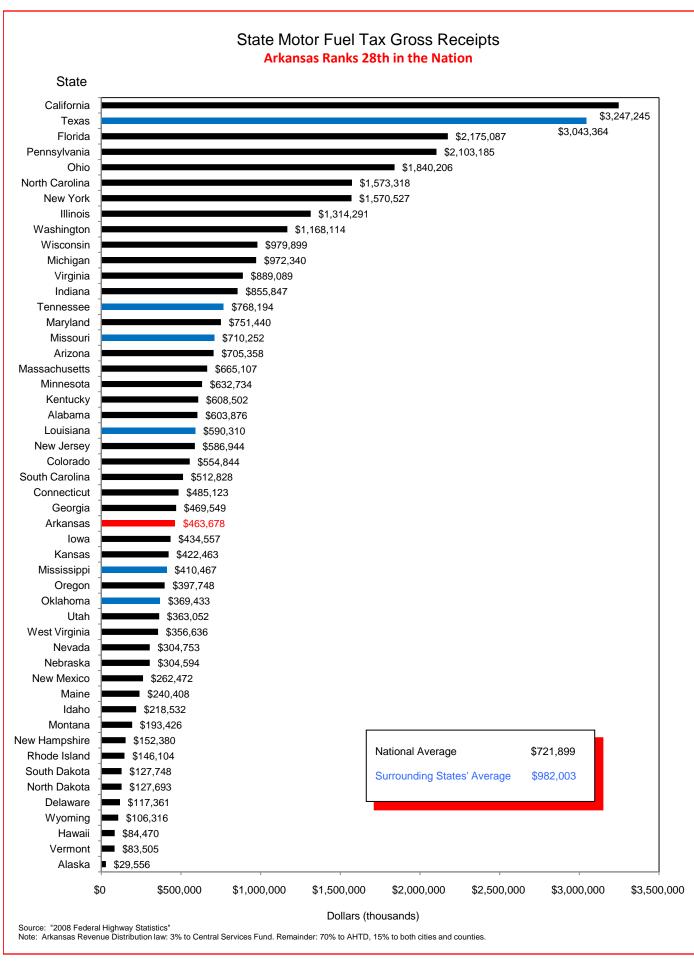

## Selected Facts and Figures Comparison Summary

|          |                                                                                                                                                     | 2010 <sup>1</sup><br>Ranking |
|----------|-----------------------------------------------------------------------------------------------------------------------------------------------------|------------------------------|
| Table 1  | Administrative Cost Per Mile                                                                                                                        | 49                           |
| Table 2  | Administrative Cost as a Percent of Total Disbursements                                                                                             | 46                           |
| Table 3  | Motor Fuel Consumption                                                                                                                              | 31                           |
| Table 4  | Motor Vehicle Registration                                                                                                                          | 32                           |
| Table 5  | Motor Fuel Consumption Per Registered Vehicle                                                                                                       | 5                            |
| Table 6  | Annual Vehicle Miles Traveled (AVMT) Per Registered Vehicle                                                                                         | 5                            |
| Table 7  | Total Highway User Revenues (Includes State and Federal Revenues)                                                                                   | 36                           |
| Table 8  | Total Highway User Revenues Per Mile (Includes State and Federal Revenues)                                                                          | 43                           |
| Table 9  | State Administered Highway User Revenues (Includes State Revenues Only)                                                                             | 30                           |
| Table 10 | State Administered Highway User Revenues Per Mile (Includes State Revenues Only)                                                                    | 38                           |
| Table 11 | Ratio of Percentage Shares of Appropriations From/Payments Into the Mass Transit Account of the Federal Highway Trust Fund (FY 2008)                | 47                           |
| Table 12 | Ratio of Percentage Shares of Apportionments From/Payments Into the Federal Highway Trust Fund (FY 2008) (excluding the Mass Transit Account)       | 16                           |
| Table 13 | Ratio of Percentage Shares of Apportionments From/Payments Into the Federal Highway Trust Fund (FYs 1957-2008) (excluding the Mass Transit Account) | 34                           |
| Table 14 | Public Road and Street Mileage                                                                                                                      | 17                           |
| Table 15 | State Highway Mileage                                                                                                                               | 12                           |
| Table 16 | Capital Outlay Disbursements Per Mile                                                                                                               | 43                           |
| Table 17 | Maintenance Disbursements Per Mile                                                                                                                  | 44                           |
| Table 18 | Law Enforcement and Safety Disbursements Per Mile                                                                                                   | 43                           |
| Table 19 | Total Disbursements for State Administered Highways                                                                                                 | 34                           |
| Table 20 | Total Disbursements for State Administered Highways Per Mile                                                                                        | 45                           |
| Table 21 | State Motor Fuel Tax Receipts                                                                                                                       | 28                           |