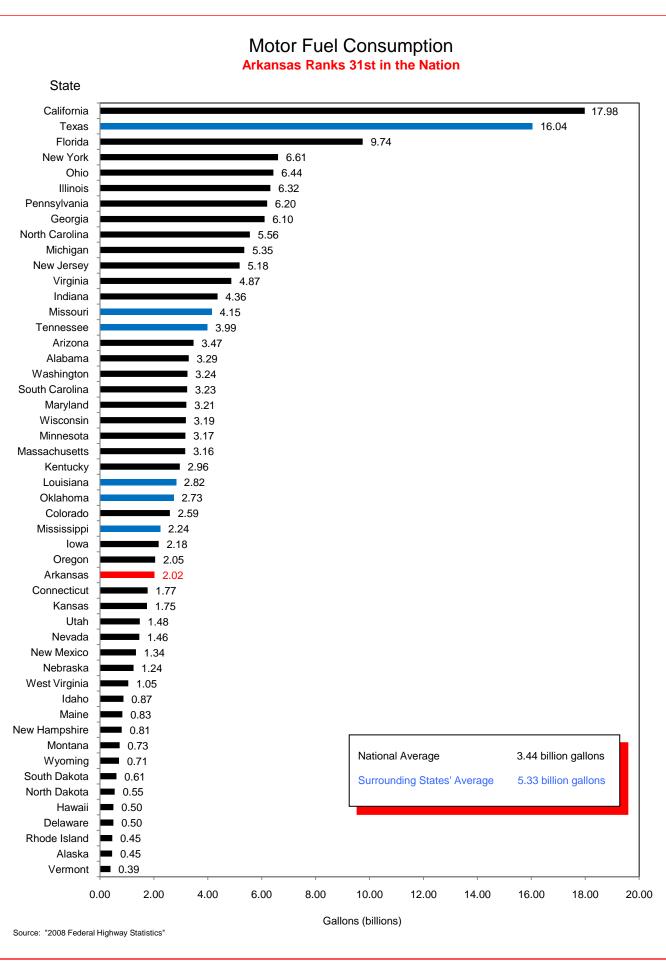

## Selected Facts and Figures Comparison Summary

|          |                                                                                                                                                     | 2010 <sup>1</sup><br>Ranking |
|----------|-----------------------------------------------------------------------------------------------------------------------------------------------------|------------------------------|
| Table 1  | Administrative Cost Per Mile                                                                                                                        | 49                           |
| Table 2  | Administrative Cost as a Percent of Total Disbursements                                                                                             | 46                           |
| Table 3  | Motor Fuel Consumption                                                                                                                              | 31                           |
| Table 4  | Motor Vehicle Registration                                                                                                                          | 32                           |
| Table 5  | Motor Fuel Consumption Per Registered Vehicle                                                                                                       | 5                            |
| Table 6  | Annual Vehicle Miles Traveled (AVMT) Per Registered Vehicle                                                                                         | 5                            |
| Table 7  | Total Highway User Revenues (Includes State and Federal Revenues)                                                                                   | 36                           |
| Table 8  | Total Highway User Revenues Per Mile (Includes State and Federal Revenues)                                                                          | 43                           |
| Table 9  | State Administered Highway User Revenues (Includes State Revenues Only)                                                                             | 30                           |
| Table 10 | State Administered Highway User Revenues Per Mile (Includes State Revenues Only)                                                                    | 38                           |
| Table 11 | Ratio of Percentage Shares of Appropriations From/Payments Into the Mass Transit Account of the Federal Highway Trust Fund (FY 2008)                | 47                           |
| Table 12 | Ratio of Percentage Shares of Apportionments From/Payments Into the Federal Highway Trust Fund (FY 2008) (excluding the Mass Transit Account)       | 16                           |
| Table 13 | Ratio of Percentage Shares of Apportionments From/Payments Into the Federal Highway Trust Fund (FYs 1957-2008) (excluding the Mass Transit Account) | 34                           |
| Table 14 | Public Road and Street Mileage                                                                                                                      | 17                           |
| Table 15 | State Highway Mileage                                                                                                                               | 12                           |
| Table 16 | Capital Outlay Disbursements Per Mile                                                                                                               | 43                           |
| Table 17 | Maintenance Disbursements Per Mile                                                                                                                  | 44                           |
| Table 18 | Law Enforcement and Safety Disbursements Per Mile                                                                                                   | 43                           |
| Table 19 | Total Disbursements for State Administered Highways                                                                                                 | 34                           |
| Table 20 | Total Disbursements for State Administered Highways Per Mile                                                                                        | 45                           |
| Table 21 | State Motor Fuel Tax Receipts                                                                                                                       | 28                           |