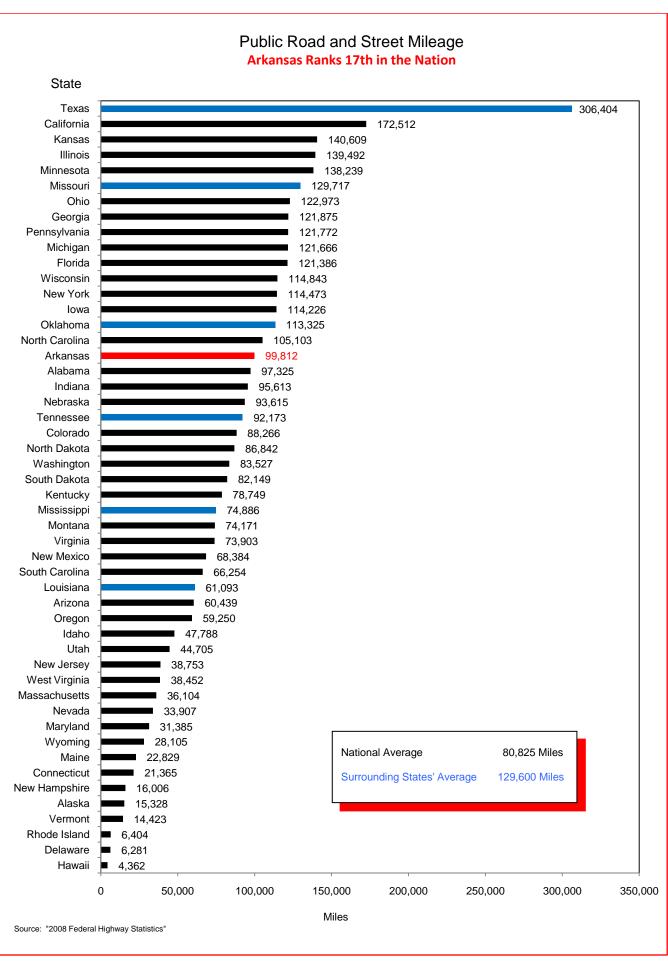

## Selected Facts and Figures Comparison Summary

|          |                                                                                                                                                     | 2010 <sup>1</sup><br>Ranking |
|----------|-----------------------------------------------------------------------------------------------------------------------------------------------------|------------------------------|
| Table 1  | Administrative Cost Per Mile                                                                                                                        | 49                           |
| Table 2  | Administrative Cost as a Percent of Total Disbursements                                                                                             | 46                           |
| Table 3  | Motor Fuel Consumption                                                                                                                              | 31                           |
| Table 4  | Motor Vehicle Registration                                                                                                                          | 32                           |
| Table 5  | Motor Fuel Consumption Per Registered Vehicle                                                                                                       | 5                            |
| Table 6  | Annual Vehicle Miles Traveled (AVMT) Per Registered Vehicle                                                                                         | 5                            |
| Table 7  | Total Highway User Revenues (Includes State and Federal Revenues)                                                                                   | 36                           |
| Table 8  | Total Highway User Revenues Per Mile (Includes State and Federal Revenues)                                                                          | 43                           |
| Table 9  | State Administered Highway User Revenues (Includes State Revenues Only)                                                                             | 30                           |
| Table 10 | State Administered Highway User Revenues Per Mile (Includes State Revenues Only)                                                                    | 38                           |
| Table 11 | Ratio of Percentage Shares of Appropriations From/Payments Into the Mass Transit Account of the Federal Highway Trust Fund (FY 2008)                | 47                           |
| Table 12 | Ratio of Percentage Shares of Apportionments From/Payments Into the Federal Highway Trust Fund (FY 2008) (excluding the Mass Transit Account)       | 16                           |
| Table 13 | Ratio of Percentage Shares of Apportionments From/Payments Into the Federal Highway Trust Fund (FYs 1957-2008) (excluding the Mass Transit Account) | 34                           |
| Table 14 | Public Road and Street Mileage                                                                                                                      | 17                           |
| Table 15 | State Highway Mileage                                                                                                                               | 12                           |
| Table 16 | Capital Outlay Disbursements Per Mile                                                                                                               | 43                           |
| Table 17 | Maintenance Disbursements Per Mile                                                                                                                  | 44                           |
| Table 18 | Law Enforcement and Safety Disbursements Per Mile                                                                                                   | 43                           |
| Table 19 | Total Disbursements for State Administered Highways                                                                                                 | 34                           |
| Table 20 | Total Disbursements for State Administered Highways Per Mile                                                                                        | 45                           |
| Table 21 | State Motor Fuel Tax Receipts                                                                                                                       | 28                           |

## Selected Facts and Figures Comparison Historical Ranking (2006 - 2010)

|          |                                                                                                                                                     | 2006 <sup>1</sup><br>Ranking | 2007 <sup>2</sup><br>Ranking | 2008 <sup>3</sup><br>Ranking | 2009 <sup>4</sup><br>Ranking | 2010 <sup>5</sup><br>Ranking |
|----------|-----------------------------------------------------------------------------------------------------------------------------------------------------|------------------------------|------------------------------|------------------------------|------------------------------|------------------------------|
| Table 1  | Administrative Cost Per Mile                                                                                                                        | 50                           | 49                           | 48                           | 49                           | 49                           |
| Table 2  | Administrative Cost as a Percent of Total Disbursements                                                                                             | 50                           | 47                           | 46                           | 44                           | 46                           |
| Table 3  | Motor Fuel Consumption                                                                                                                              | 32                           | 31                           | 31                           | 31                           | 31                           |
| Table 4  | Motor Vehicle Registration                                                                                                                          | 34                           | 33                           | 33                           | 32                           | 32                           |
| Table 5  | Motor Fuel Consumption Per Registered Vehicle                                                                                                       | 4                            | 4                            | 5                            | 5                            | 5                            |
| Table 6  | Annual Vehicle Miles Traveled (AVMT) Per Registered Vehicle                                                                                         | 3                            | 3                            | 3                            | 4                            | 5                            |
| Table 7  | Total Highway User Revenues (Includes State and Federal Revenues)                                                                                   | 33                           | 31                           | 34                           | 37                           | 36                           |
| Table 8  | Total Highway User Revenues Per Mile (Includes State and Federal Revenues)                                                                          | 43                           | 43                           | 41                           | 41                           | 43                           |
| Table 9  | State Administered Highway User Revenues (Includes State Revenues Only)                                                                             | 31                           | 28                           | 30                           | 32                           | 30                           |
| Table 10 | State Administered Highway User Revenues Per Mile (Includes State Revenues Only)                                                                    | 37                           | 39                           | 38                           | 39                           | 38                           |
| Table 11 | Ratio of Percentage Shares of Appropriations From/Payments Into the Mass Transit Account of the Federal Highway Trust Fund (FY 2008)                | 40                           | 42                           | 42                           | 47                           | 47                           |
| Table 12 | Ratio of Percentage Shares of Apportionments From/Payments Into the Federal Highway Trust Fund (FY 2008) (excluding the Mass Transit Account)       | 18                           | 23                           | 19                           | 18                           | 16                           |
| Table 13 | Ratio of Percentage Shares of Apportionments From/Payments Into the Federal Highway Trust Fund (FYs 1957-2008) (excluding the Mass Transit Account) | 35                           | 34                           | 34                           | 34                           | 34                           |
| Table 14 | Existing Public Road and Street Mileage                                                                                                             | 17                           | 17                           | 17                           | 17                           | 17                           |
| Table 15 | State Highway Mileage                                                                                                                               | 12                           | 12                           | 12                           | 12                           | 12                           |
| Table 16 | Capital Outlay Disbursements Per Mile                                                                                                               | 34                           | 37                           | 40                           | 41                           | 43                           |
| Table 17 | Maintenance Disbursements Per Mile                                                                                                                  | 43                           | 42                           | 42                           | 47                           | 44                           |
| Table 18 | Law Enforcement and Safety Disbursements Per Mile                                                                                                   | 43                           | 43                           | 40                           | 36                           | 43                           |
| Table 19 | Total Disbursements for State Administered Highways                                                                                                 | 29                           | 31                           | 35                           | 36                           | 34                           |
| Table 20 | Total Disbursements for State Administered Highways Per Mile                                                                                        | 39                           | 41                           | 41                           | 43                           | 45                           |
| Table 21 | State Motor Fuel Tax Receipts                                                                                                                       | 28                           | 28                           | 30                           | 29                           | 28                           |