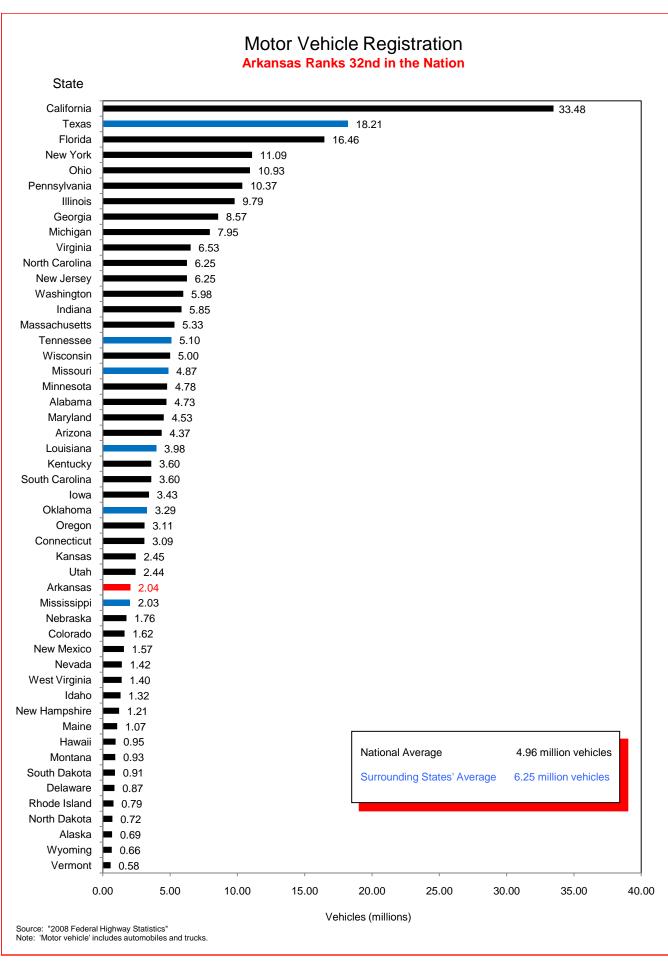

## Selected Facts and Figures Comparison Summary

|          |                                                                                                                                                     | 2010 <sup>1</sup><br>Ranking |
|----------|-----------------------------------------------------------------------------------------------------------------------------------------------------|------------------------------|
| Table 1  | Administrative Cost Per Mile                                                                                                                        | 49                           |
| Table 2  | Administrative Cost as a Percent of Total Disbursements                                                                                             | 46                           |
| Table 3  | Motor Fuel Consumption                                                                                                                              | 31                           |
| Table 4  | Motor Vehicle Registration                                                                                                                          | 32                           |
| Table 5  | Motor Fuel Consumption Per Registered Vehicle                                                                                                       | 5                            |
| Table 6  | Annual Vehicle Miles Traveled (AVMT) Per Registered Vehicle                                                                                         | 5                            |
| Table 7  | Total Highway User Revenues (Includes State and Federal Revenues)                                                                                   | 36                           |
| Table 8  | Total Highway User Revenues Per Mile (Includes State and Federal Revenues)                                                                          | 43                           |
| Table 9  | State Administered Highway User Revenues (Includes State Revenues Only)                                                                             | 30                           |
| Table 10 | State Administered Highway User Revenues Per Mile (Includes State Revenues Only)                                                                    | 38                           |
| Table 11 | Ratio of Percentage Shares of Appropriations From/Payments Into the Mass Transit Account of the Federal Highway Trust Fund (FY 2008)                | 47                           |
| Table 12 | Ratio of Percentage Shares of Apportionments From/Payments Into the Federal Highway Trust Fund (FY 2008) (excluding the Mass Transit Account)       | 16                           |
| Table 13 | Ratio of Percentage Shares of Apportionments From/Payments Into the Federal Highway Trust Fund (FYs 1957-2008) (excluding the Mass Transit Account) | 34                           |
| Table 14 | Public Road and Street Mileage                                                                                                                      | 17                           |
| Table 15 | State Highway Mileage                                                                                                                               | 12                           |
| Table 16 | Capital Outlay Disbursements Per Mile                                                                                                               | 43                           |
| Table 17 | Maintenance Disbursements Per Mile                                                                                                                  | 44                           |
| Table 18 | Law Enforcement and Safety Disbursements Per Mile                                                                                                   | 43                           |
| Table 19 | Total Disbursements for State Administered Highways                                                                                                 | 34                           |
| Table 20 | Total Disbursements for State Administered Highways Per Mile                                                                                        | 45                           |
| Table 21 | State Motor Fuel Tax Receipts                                                                                                                       | 28                           |