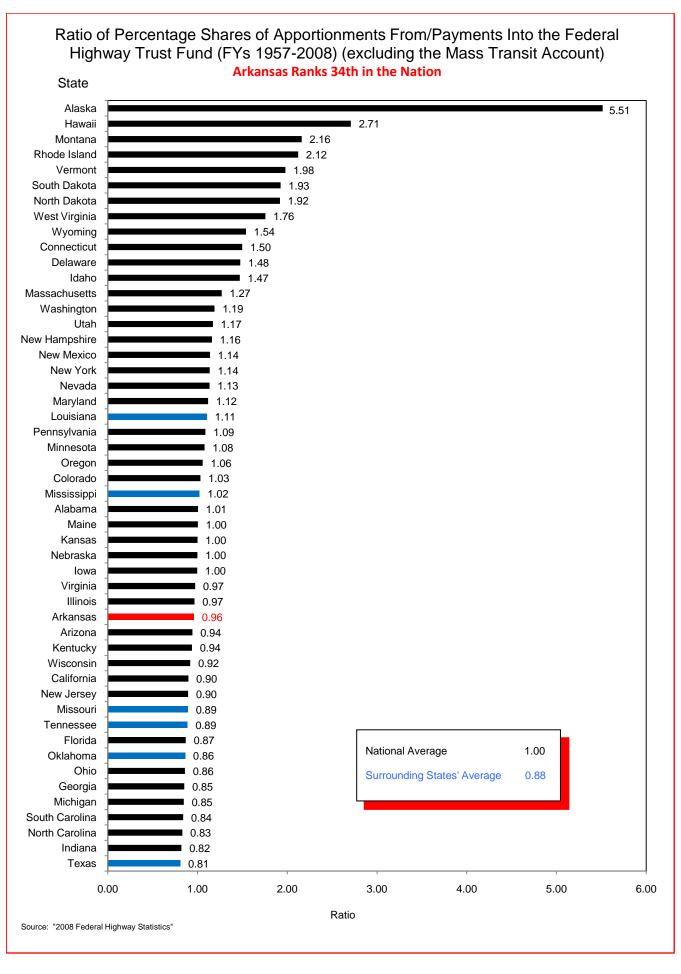

## Selected Facts and Figures Comparison Summary

|          |                                                                                                                                                     | 2010 <sup>1</sup><br>Ranking |
|----------|-----------------------------------------------------------------------------------------------------------------------------------------------------|------------------------------|
| Table 1  | Administrative Cost Per Mile                                                                                                                        | 49                           |
| Table 2  | Administrative Cost as a Percent of Total Disbursements                                                                                             | 46                           |
| Table 3  | Motor Fuel Consumption                                                                                                                              | 31                           |
| Table 4  | Motor Vehicle Registration                                                                                                                          | 32                           |
| Table 5  | Motor Fuel Consumption Per Registered Vehicle                                                                                                       | 5                            |
| Table 6  | Annual Vehicle Miles Traveled (AVMT) Per Registered Vehicle                                                                                         | 5                            |
| Table 7  | Total Highway User Revenues (Includes State and Federal Revenues)                                                                                   | 36                           |
| Table 8  | Total Highway User Revenues Per Mile (Includes State and Federal Revenues)                                                                          | 43                           |
| Table 9  | State Administered Highway User Revenues (Includes State Revenues Only)                                                                             | 30                           |
| Table 10 | State Administered Highway User Revenues Per Mile (Includes State Revenues Only)                                                                    | 38                           |
| Table 11 | Ratio of Percentage Shares of Appropriations From/Payments Into the Mass Transit Account of the Federal Highway Trust Fund (FY 2008)                | 47                           |
| Table 12 | Ratio of Percentage Shares of Apportionments From/Payments Into the Federal Highway Trust Fund (FY 2008) (excluding the Mass Transit Account)       | 16                           |
| Table 13 | Ratio of Percentage Shares of Apportionments From/Payments Into the Federal Highway Trust Fund (FYs 1957-2008) (excluding the Mass Transit Account) | 34                           |
| Table 14 | Public Road and Street Mileage                                                                                                                      | 17                           |
| Table 15 | State Highway Mileage                                                                                                                               | 12                           |
| Table 16 | Capital Outlay Disbursements Per Mile                                                                                                               | 43                           |
| Table 17 | Maintenance Disbursements Per Mile                                                                                                                  | 44                           |
| Table 18 | Law Enforcement and Safety Disbursements Per Mile                                                                                                   | 43                           |
| Table 19 | Total Disbursements for State Administered Highways                                                                                                 | 34                           |
| Table 20 | Total Disbursements for State Administered Highways Per Mile                                                                                        | 45                           |
| Table 21 | State Motor Fuel Tax Receipts                                                                                                                       | 28                           |

## Selected Facts and Figures Comparison Historical Ranking (2006 - 2010)

|          |                                                                                                                                                     | 2006 <sup>1</sup><br>Ranking | 2007 <sup>2</sup><br>Ranking | 2008 <sup>3</sup><br>Ranking | 2009 <sup>4</sup><br>Ranking | 2010 <sup>5</sup><br>Ranking |
|----------|-----------------------------------------------------------------------------------------------------------------------------------------------------|------------------------------|------------------------------|------------------------------|------------------------------|------------------------------|
| Table 1  | Administrative Cost Per Mile                                                                                                                        | 50                           | 49                           | 48                           | 49                           | 49                           |
| Table 2  | Administrative Cost as a Percent of Total Disbursements                                                                                             | 50                           | 47                           | 46                           | 44                           | 46                           |
| Table 3  | Motor Fuel Consumption                                                                                                                              | 32                           | 31                           | 31                           | 31                           | 31                           |
| Table 4  | Motor Vehicle Registration                                                                                                                          | 34                           | 33                           | 33                           | 32                           | 32                           |
| Table 5  | Motor Fuel Consumption Per Registered Vehicle                                                                                                       | 4                            | 4                            | 5                            | 5                            | 5                            |
| Table 6  | Annual Vehicle Miles Traveled (AVMT) Per Registered Vehicle                                                                                         | 3                            | 3                            | 3                            | 4                            | 5                            |
| Table 7  | Total Highway User Revenues (Includes State and Federal Revenues)                                                                                   | 33                           | 31                           | 34                           | 37                           | 36                           |
| Table 8  | Total Highway User Revenues Per Mile (Includes State and Federal Revenues)                                                                          | 43                           | 43                           | 41                           | 41                           | 43                           |
| Table 9  | State Administered Highway User Revenues (Includes State Revenues Only)                                                                             | 31                           | 28                           | 30                           | 32                           | 30                           |
| Table 10 | State Administered Highway User Revenues Per Mile (Includes State Revenues Only)                                                                    | 37                           | 39                           | 38                           | 39                           | 38                           |
| Table 11 | Ratio of Percentage Shares of Appropriations From/Payments Into the Mass Transit Account of the Federal Highway Trust Fund (FY 2008)                | 40                           | 42                           | 42                           | 47                           | 47                           |
| Table 12 | Ratio of Percentage Shares of Apportionments From/Payments Into the Federal Highway Trust Fund (FY 2008) (excluding the Mass Transit Account)       | 18                           | 23                           | 19                           | 18                           | 16                           |
| Table 13 | Ratio of Percentage Shares of Apportionments From/Payments Into the Federal Highway Trust Fund (FYs 1957-2008) (excluding the Mass Transit Account) | 35                           | 34                           | 34                           | 34                           | 34                           |
| Table 14 | Existing Public Road and Street Mileage                                                                                                             | 17                           | 17                           | 17                           | 17                           | 17                           |
| Table 15 | State Highway Mileage                                                                                                                               | 12                           | 12                           | 12                           | 12                           | 12                           |
| Table 16 | Capital Outlay Disbursements Per Mile                                                                                                               | 34                           | 37                           | 40                           | 41                           | 43                           |
| Table 17 | Maintenance Disbursements Per Mile                                                                                                                  | 43                           | 42                           | 42                           | 47                           | 44                           |
| Table 18 | Law Enforcement and Safety Disbursements Per Mile                                                                                                   | 43                           | 43                           | 40                           | 36                           | 43                           |
| Table 19 | Total Disbursements for State Administered Highways                                                                                                 | 29                           | 31                           | 35                           | 36                           | 34                           |
| Table 20 | Total Disbursements for State Administered Highways Per Mile                                                                                        | 39                           | 41                           | 41                           | 43                           | 45                           |
| Table 21 | State Motor Fuel Tax Receipts                                                                                                                       | 28                           | 28                           | 30                           | 29                           | 28                           |