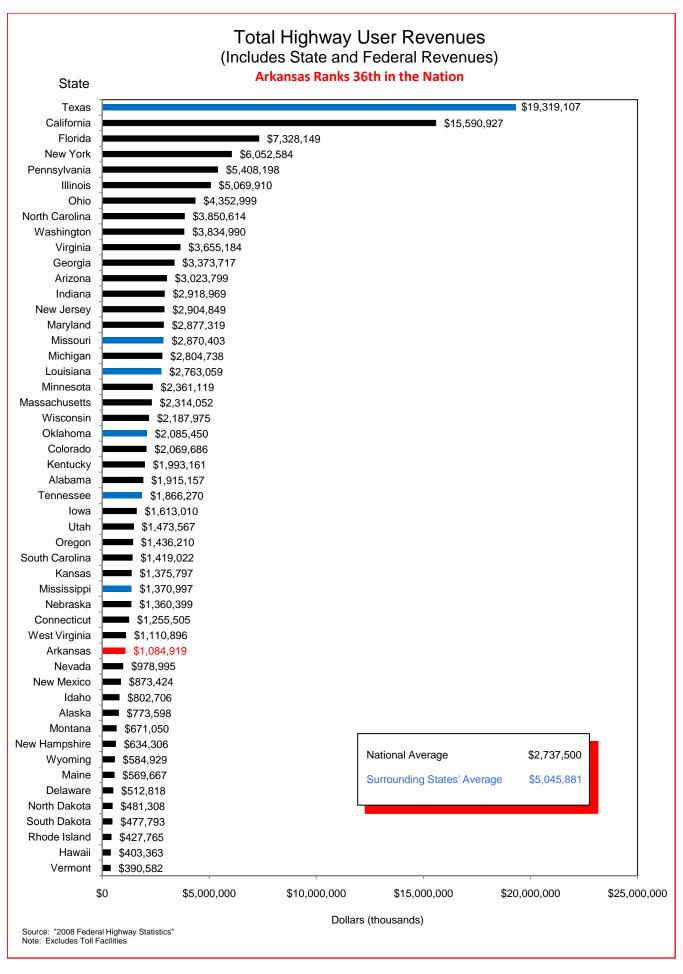

## Selected Facts and Figures Comparison Summary

|          |                                                                                                                                                     | 2010 <sup>1</sup><br>Ranking |
|----------|-----------------------------------------------------------------------------------------------------------------------------------------------------|------------------------------|
| Table 1  | Administrative Cost Per Mile                                                                                                                        | 49                           |
| Table 2  | Administrative Cost as a Percent of Total Disbursements                                                                                             | 46                           |
| Table 3  | Motor Fuel Consumption                                                                                                                              | 31                           |
| Table 4  | Motor Vehicle Registration                                                                                                                          | 32                           |
| Table 5  | Motor Fuel Consumption Per Registered Vehicle                                                                                                       | 5                            |
| Table 6  | Annual Vehicle Miles Traveled (AVMT) Per Registered Vehicle                                                                                         | 5                            |
| Table 7  | Total Highway User Revenues (Includes State and Federal Revenues)                                                                                   | 36                           |
| Table 8  | Total Highway User Revenues Per Mile (Includes State and Federal Revenues)                                                                          | 43                           |
| Table 9  | State Administered Highway User Revenues (Includes State Revenues Only)                                                                             | 30                           |
| Table 10 | State Administered Highway User Revenues Per Mile (Includes State Revenues Only)                                                                    | 38                           |
| Table 11 | Ratio of Percentage Shares of Appropriations From/Payments Into the Mass Transit Account of the Federal Highway Trust Fund (FY 2008)                | 47                           |
| Table 12 | Ratio of Percentage Shares of Apportionments From/Payments Into the Federal Highway Trust Fund (FY 2008) (excluding the Mass Transit Account)       | 16                           |
| Table 13 | Ratio of Percentage Shares of Apportionments From/Payments Into the Federal Highway Trust Fund (FYs 1957-2008) (excluding the Mass Transit Account) | 34                           |
| Table 14 | Public Road and Street Mileage                                                                                                                      | 17                           |
| Table 15 | State Highway Mileage                                                                                                                               | 12                           |
| Table 16 | Capital Outlay Disbursements Per Mile                                                                                                               | 43                           |
| Table 17 | Maintenance Disbursements Per Mile                                                                                                                  | 44                           |
| Table 18 | Law Enforcement and Safety Disbursements Per Mile                                                                                                   | 43                           |
| Table 19 | Total Disbursements for State Administered Highways                                                                                                 | 34                           |
| Table 20 | Total Disbursements for State Administered Highways Per Mile                                                                                        | 45                           |
| Table 21 | State Motor Fuel Tax Receipts                                                                                                                       | 28                           |