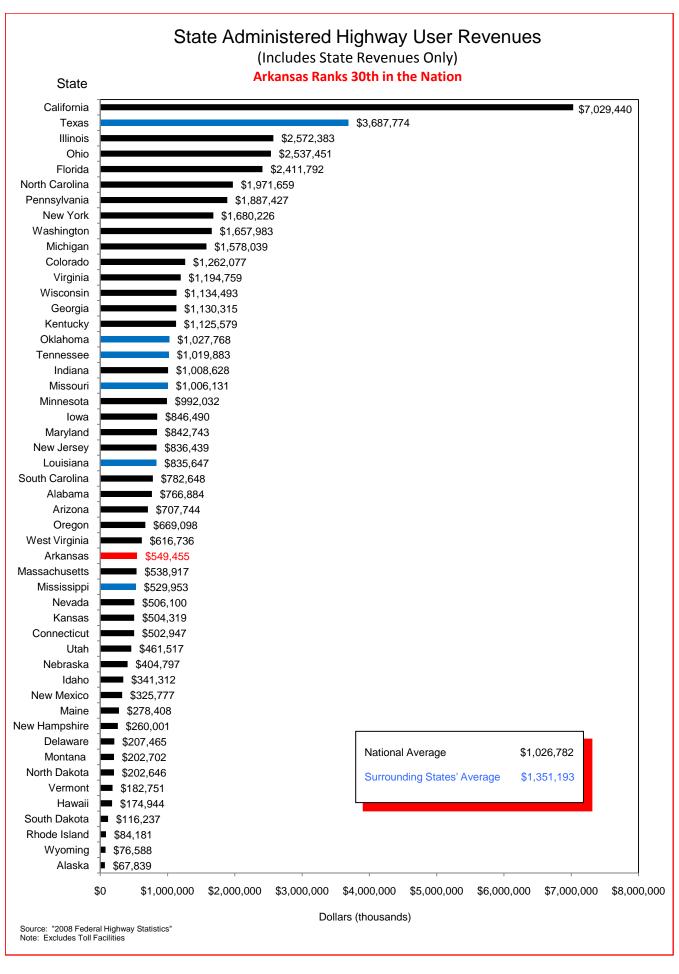

## Selected Facts and Figures Comparison Summary

|          |                                                                                                                                                     | 2010 <sup>1</sup><br>Ranking |
|----------|-----------------------------------------------------------------------------------------------------------------------------------------------------|------------------------------|
| Table 1  | Administrative Cost Per Mile                                                                                                                        | 49                           |
| Table 2  | Administrative Cost as a Percent of Total Disbursements                                                                                             | 46                           |
| Table 3  | Motor Fuel Consumption                                                                                                                              | 31                           |
| Table 4  | Motor Vehicle Registration                                                                                                                          | 32                           |
| Table 5  | Motor Fuel Consumption Per Registered Vehicle                                                                                                       | 5                            |
| Table 6  | Annual Vehicle Miles Traveled (AVMT) Per Registered Vehicle                                                                                         | 5                            |
| Table 7  | Total Highway User Revenues (Includes State and Federal Revenues)                                                                                   | 36                           |
| Table 8  | Total Highway User Revenues Per Mile (Includes State and Federal Revenues)                                                                          | 43                           |
| Table 9  | State Administered Highway User Revenues (Includes State Revenues Only)                                                                             | 30                           |
| Table 10 | State Administered Highway User Revenues Per Mile (Includes State Revenues Only)                                                                    | 38                           |
| Table 11 | Ratio of Percentage Shares of Appropriations From/Payments Into the Mass Transit Account of the Federal Highway Trust Fund (FY 2008)                | 47                           |
| Table 12 | Ratio of Percentage Shares of Apportionments From/Payments Into the Federal Highway Trust Fund (FY 2008) (excluding the Mass Transit Account)       | 16                           |
| Table 13 | Ratio of Percentage Shares of Apportionments From/Payments Into the Federal Highway Trust Fund (FYs 1957-2008) (excluding the Mass Transit Account) | 34                           |
| Table 14 | Public Road and Street Mileage                                                                                                                      | 17                           |
| Table 15 | State Highway Mileage                                                                                                                               | 12                           |
| Table 16 | Capital Outlay Disbursements Per Mile                                                                                                               | 43                           |
| Table 17 | Maintenance Disbursements Per Mile                                                                                                                  | 44                           |
| Table 18 | Law Enforcement and Safety Disbursements Per Mile                                                                                                   | 43                           |
| Table 19 | Total Disbursements for State Administered Highways                                                                                                 | 34                           |
| Table 20 | Total Disbursements for State Administered Highways Per Mile                                                                                        | 45                           |
| Table 21 | State Motor Fuel Tax Receipts                                                                                                                       | 28                           |