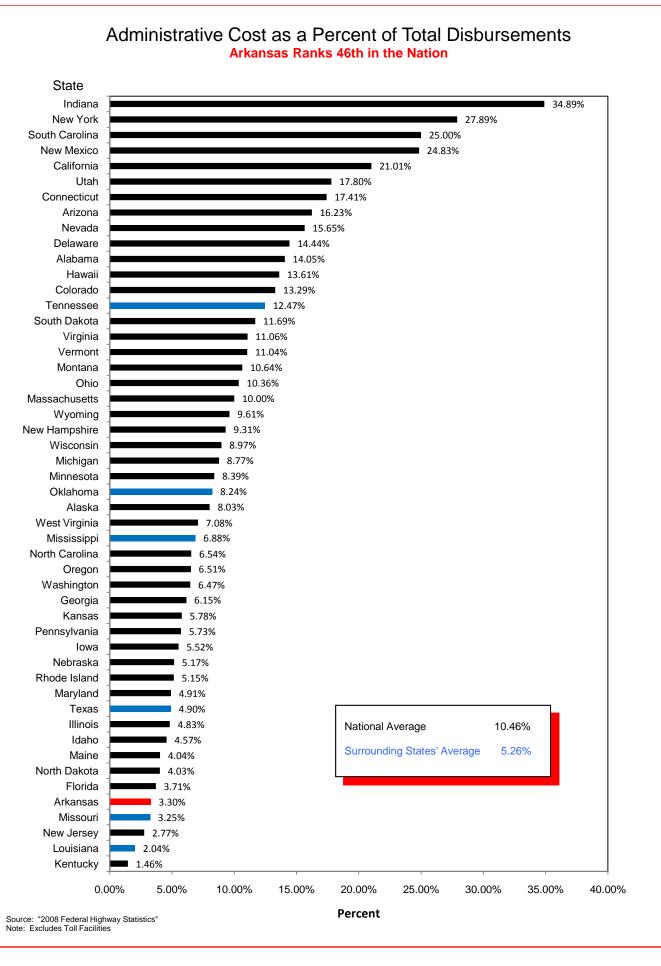

## Selected Facts and Figures Comparison Summary

|          |                                                                                                                                                     | 2010 <sup>1</sup><br>Ranking |
|----------|-----------------------------------------------------------------------------------------------------------------------------------------------------|------------------------------|
| Table 1  | Administrative Cost Per Mile                                                                                                                        | 49                           |
| Table 2  | Administrative Cost as a Percent of Total Disbursements                                                                                             | 46                           |
| Table 3  | Motor Fuel Consumption                                                                                                                              | 31                           |
| Table 4  | Motor Vehicle Registration                                                                                                                          | 32                           |
| Table 5  | Motor Fuel Consumption Per Registered Vehicle                                                                                                       | 5                            |
| Table 6  | Annual Vehicle Miles Traveled (AVMT) Per Registered Vehicle                                                                                         | 5                            |
| Table 7  | Total Highway User Revenues (Includes State and Federal Revenues)                                                                                   | 36                           |
| Table 8  | Total Highway User Revenues Per Mile (Includes State and Federal Revenues)                                                                          | 43                           |
| Table 9  | State Administered Highway User Revenues (Includes State Revenues Only)                                                                             | 30                           |
| Table 10 | State Administered Highway User Revenues Per Mile (Includes State Revenues Only)                                                                    | 38                           |
| Table 11 | Ratio of Percentage Shares of Appropriations From/Payments Into the Mass Transit Account of the Federal Highway Trust Fund (FY 2008)                | 47                           |
| Table 12 | Ratio of Percentage Shares of Apportionments From/Payments Into the Federal Highway Trust Fund (FY 2008) (excluding the Mass Transit Account)       | 16                           |
| Table 13 | Ratio of Percentage Shares of Apportionments From/Payments Into the Federal Highway Trust Fund (FYs 1957-2008) (excluding the Mass Transit Account) | 34                           |
| Table 14 | Public Road and Street Mileage                                                                                                                      | 17                           |
| Table 15 | State Highway Mileage                                                                                                                               | 12                           |
| Table 16 | Capital Outlay Disbursements Per Mile                                                                                                               | 43                           |
| Table 17 | Maintenance Disbursements Per Mile                                                                                                                  | 44                           |
| Table 18 | Law Enforcement and Safety Disbursements Per Mile                                                                                                   | 43                           |
| Table 19 | Total Disbursements for State Administered Highways                                                                                                 | 34                           |
| Table 20 | Total Disbursements for State Administered Highways Per Mile                                                                                        | 45                           |
| Table 21 | State Motor Fuel Tax Receipts                                                                                                                       | 28                           |

<sup>&</sup>lt;sup>1</sup> Ranking denotes relative standing to the other states based on data as of December 31, 2008. Note: All "Per Mile" comparisons are based on state highway miles (Arkansas = 16,430).