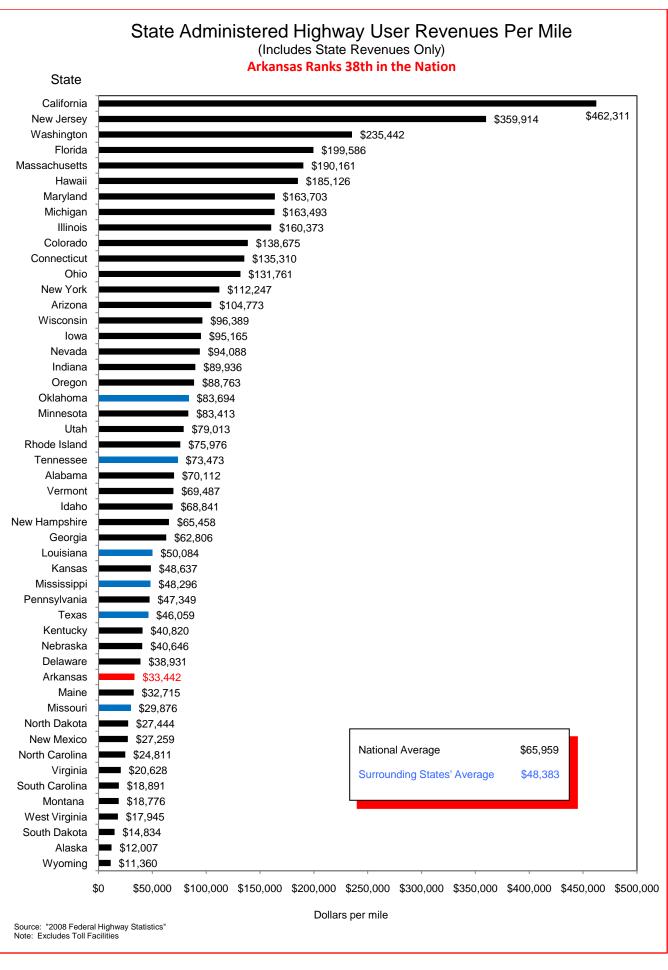

## Selected Facts and Figures Comparison Summary

|          |                                                                                                                                                     | 2010 <sup>1</sup><br>Ranking |
|----------|-----------------------------------------------------------------------------------------------------------------------------------------------------|------------------------------|
| Table 1  | Administrative Cost Per Mile                                                                                                                        | 49                           |
| Table 2  | Administrative Cost as a Percent of Total Disbursements                                                                                             | 46                           |
| Table 3  | Motor Fuel Consumption                                                                                                                              | 31                           |
| Table 4  | Motor Vehicle Registration                                                                                                                          | 32                           |
| Table 5  | Motor Fuel Consumption Per Registered Vehicle                                                                                                       | 5                            |
| Table 6  | Annual Vehicle Miles Traveled (AVMT) Per Registered Vehicle                                                                                         | 5                            |
| Table 7  | Total Highway User Revenues (Includes State and Federal Revenues)                                                                                   | 36                           |
| Table 8  | Total Highway User Revenues Per Mile (Includes State and Federal Revenues)                                                                          | 43                           |
| Table 9  | State Administered Highway User Revenues (Includes State Revenues Only)                                                                             | 30                           |
| Table 10 | State Administered Highway User Revenues Per Mile (Includes State Revenues Only)                                                                    | 38                           |
| Table 11 | Ratio of Percentage Shares of Appropriations From/Payments Into the Mass Transit Account of the Federal Highway Trust Fund (FY 2008)                | 47                           |
| Table 12 | Ratio of Percentage Shares of Apportionments From/Payments Into the Federal Highway Trust Fund (FY 2008) (excluding the Mass Transit Account)       | 16                           |
| Table 13 | Ratio of Percentage Shares of Apportionments From/Payments Into the Federal Highway Trust Fund (FYs 1957-2008) (excluding the Mass Transit Account) | 34                           |
| Table 14 | Public Road and Street Mileage                                                                                                                      | 17                           |
| Table 15 | State Highway Mileage                                                                                                                               | 12                           |
| Table 16 | Capital Outlay Disbursements Per Mile                                                                                                               | 43                           |
| Table 17 | Maintenance Disbursements Per Mile                                                                                                                  | 44                           |
| Table 18 | Law Enforcement and Safety Disbursements Per Mile                                                                                                   | 43                           |
| Table 19 | Total Disbursements for State Administered Highways                                                                                                 | 34                           |
| Table 20 | Total Disbursements for State Administered Highways Per Mile                                                                                        | 45                           |
| Table 21 | State Motor Fuel Tax Receipts                                                                                                                       | 28                           |