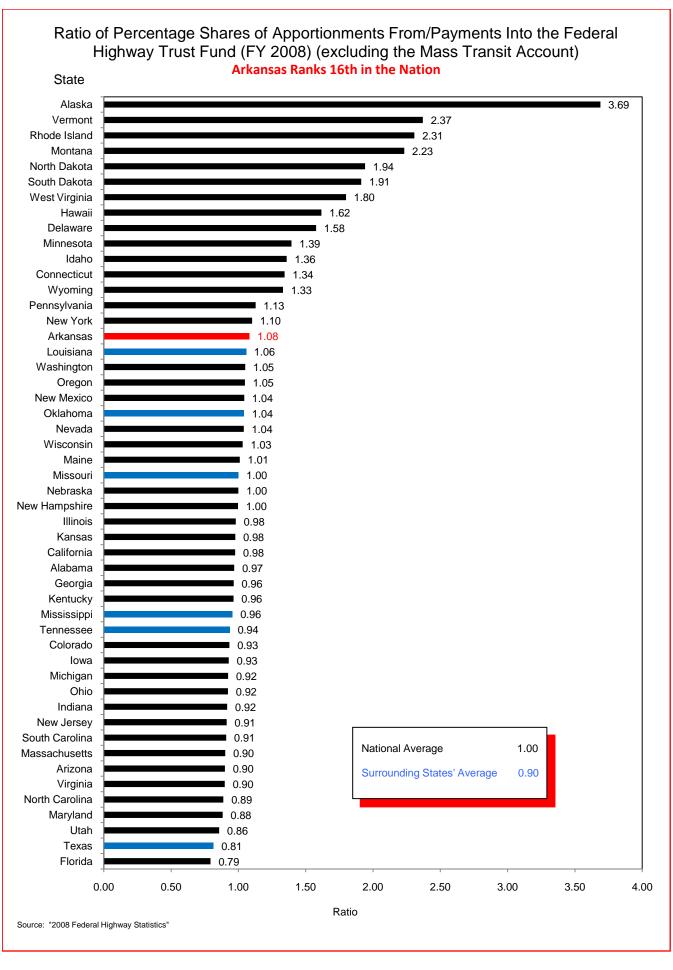

## Selected Facts and Figures Comparison Summary

|          |                                                                                                                                                     | 2010 <sup>1</sup><br>Ranking |
|----------|-----------------------------------------------------------------------------------------------------------------------------------------------------|------------------------------|
| Table 1  | Administrative Cost Per Mile                                                                                                                        | 49                           |
| Table 2  | Administrative Cost as a Percent of Total Disbursements                                                                                             | 46                           |
| Table 3  | Motor Fuel Consumption                                                                                                                              | 31                           |
| Table 4  | Motor Vehicle Registration                                                                                                                          | 32                           |
| Table 5  | Motor Fuel Consumption Per Registered Vehicle                                                                                                       | 5                            |
| Table 6  | Annual Vehicle Miles Traveled (AVMT) Per Registered Vehicle                                                                                         | 5                            |
| Table 7  | Total Highway User Revenues (Includes State and Federal Revenues)                                                                                   | 36                           |
| Table 8  | Total Highway User Revenues Per Mile (Includes State and Federal Revenues)                                                                          | 43                           |
| Table 9  | State Administered Highway User Revenues (Includes State Revenues Only)                                                                             | 30                           |
| Table 10 | State Administered Highway User Revenues Per Mile (Includes State Revenues Only)                                                                    | 38                           |
| Table 11 | Ratio of Percentage Shares of Appropriations From/Payments Into the Mass Transit Account of the Federal Highway Trust Fund (FY 2008)                | 47                           |
| Table 12 | Ratio of Percentage Shares of Apportionments From/Payments Into the Federal Highway Trust Fund (FY 2008) (excluding the Mass Transit Account)       | 16                           |
| Table 13 | Ratio of Percentage Shares of Apportionments From/Payments Into the Federal Highway Trust Fund (FYs 1957-2008) (excluding the Mass Transit Account) | 34                           |
| Table 14 | Public Road and Street Mileage                                                                                                                      | 17                           |
| Table 15 | State Highway Mileage                                                                                                                               | 12                           |
| Table 16 | Capital Outlay Disbursements Per Mile                                                                                                               | 43                           |
| Table 17 | Maintenance Disbursements Per Mile                                                                                                                  | 44                           |
| Table 18 | Law Enforcement and Safety Disbursements Per Mile                                                                                                   | 43                           |
| Table 19 | Total Disbursements for State Administered Highways                                                                                                 | 34                           |
| Table 20 | Total Disbursements for State Administered Highways Per Mile                                                                                        | 45                           |
| Table 21 | State Motor Fuel Tax Receipts                                                                                                                       | 28                           |

## Selected Facts and Figures Comparison Historical Ranking (2006 - 2010)

|          |                                                                                                                                                     | 2006 <sup>1</sup><br>Ranking | 2007 <sup>2</sup><br>Ranking | 2008 <sup>3</sup><br>Ranking | 2009 <sup>4</sup><br>Ranking | 2010 <sup>5</sup><br>Ranking |
|----------|-----------------------------------------------------------------------------------------------------------------------------------------------------|------------------------------|------------------------------|------------------------------|------------------------------|------------------------------|
| Table 1  | Administrative Cost Per Mile                                                                                                                        | 50                           | 49                           | 48                           | 49                           | 49                           |
| Table 2  | Administrative Cost as a Percent of Total Disbursements                                                                                             | 50                           | 47                           | 46                           | 44                           | 46                           |
| Table 3  | Motor Fuel Consumption                                                                                                                              | 32                           | 31                           | 31                           | 31                           | 31                           |
| Table 4  | Motor Vehicle Registration                                                                                                                          | 34                           | 33                           | 33                           | 32                           | 32                           |
| Table 5  | Motor Fuel Consumption Per Registered Vehicle                                                                                                       | 4                            | 4                            | 5                            | 5                            | 5                            |
| Table 6  | Annual Vehicle Miles Traveled (AVMT) Per Registered Vehicle                                                                                         | 3                            | 3                            | 3                            | 4                            | 5                            |
| Table 7  | Total Highway User Revenues (Includes State and Federal Revenues)                                                                                   | 33                           | 31                           | 34                           | 37                           | 36                           |
| Table 8  | Total Highway User Revenues Per Mile (Includes State and Federal Revenues)                                                                          | 43                           | 43                           | 41                           | 41                           | 43                           |
| Table 9  | State Administered Highway User Revenues (Includes State Revenues Only)                                                                             | 31                           | 28                           | 30                           | 32                           | 30                           |
| Table 10 | State Administered Highway User Revenues Per Mile (Includes State Revenues Only)                                                                    | 37                           | 39                           | 38                           | 39                           | 38                           |
| Table 11 | Ratio of Percentage Shares of Appropriations From/Payments Into the Mass Transit Account of the Federal Highway Trust Fund (FY 2008)                | 40                           | 42                           | 42                           | 47                           | 47                           |
| Table 12 | Ratio of Percentage Shares of Apportionments From/Payments Into the Federal Highway Trust Fund (FY 2008) (excluding the Mass Transit Account)       | 18                           | 23                           | 19                           | 18                           | 16                           |
| Table 13 | Ratio of Percentage Shares of Apportionments From/Payments Into the Federal Highway Trust Fund (FYs 1957-2008) (excluding the Mass Transit Account) | 35                           | 34                           | 34                           | 34                           | 34                           |
| Table 14 | Existing Public Road and Street Mileage                                                                                                             | 17                           | 17                           | 17                           | 17                           | 17                           |
| Table 15 | State Highway Mileage                                                                                                                               | 12                           | 12                           | 12                           | 12                           | 12                           |
| Table 16 | Capital Outlay Disbursements Per Mile                                                                                                               | 34                           | 37                           | 40                           | 41                           | 43                           |
| Table 17 | Maintenance Disbursements Per Mile                                                                                                                  | 43                           | 42                           | 42                           | 47                           | 44                           |
| Table 18 | Law Enforcement and Safety Disbursements Per Mile                                                                                                   | 43                           | 43                           | 40                           | 36                           | 43                           |
| Table 19 | Total Disbursements for State Administered Highways                                                                                                 | 29                           | 31                           | 35                           | 36                           | 34                           |
| Table 20 | Total Disbursements for State Administered Highways Per Mile                                                                                        | 39                           | 41                           | 41                           | 43                           | 45                           |
| Table 21 | State Motor Fuel Tax Receipts                                                                                                                       | 28                           | 28                           | 30                           | 29                           | 28                           |