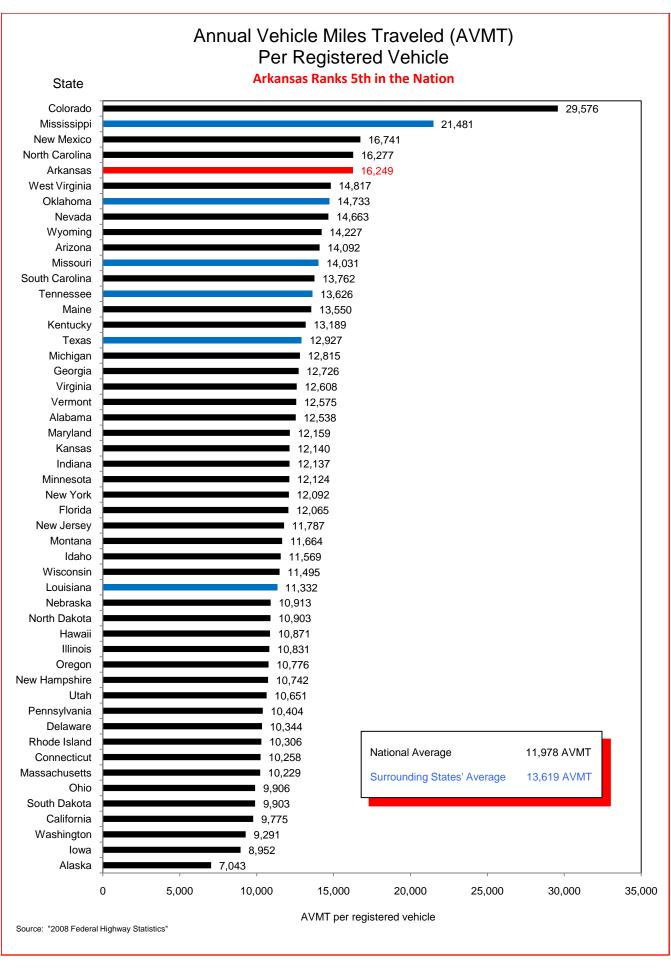

## Selected Facts and Figures Comparison Summary

|          |                                                                                                                                                     | 2010 <sup>1</sup><br>Ranking |
|----------|-----------------------------------------------------------------------------------------------------------------------------------------------------|------------------------------|
| Table 1  | Administrative Cost Per Mile                                                                                                                        | 49                           |
| Table 2  | Administrative Cost as a Percent of Total Disbursements                                                                                             | 46                           |
| Table 3  | Motor Fuel Consumption                                                                                                                              | 31                           |
| Table 4  | Motor Vehicle Registration                                                                                                                          | 32                           |
| Table 5  | Motor Fuel Consumption Per Registered Vehicle                                                                                                       | 5                            |
| Table 6  | Annual Vehicle Miles Traveled (AVMT) Per Registered Vehicle                                                                                         | 5                            |
| Table 7  | Total Highway User Revenues (Includes State and Federal Revenues)                                                                                   | 36                           |
| Table 8  | Total Highway User Revenues Per Mile (Includes State and Federal Revenues)                                                                          | 43                           |
| Table 9  | State Administered Highway User Revenues (Includes State Revenues Only)                                                                             | 30                           |
| Table 10 | State Administered Highway User Revenues Per Mile (Includes State Revenues Only)                                                                    | 38                           |
| Table 11 | Ratio of Percentage Shares of Appropriations From/Payments Into the Mass Transit Account of the Federal Highway Trust Fund (FY 2008)                | 47                           |
| Table 12 | Ratio of Percentage Shares of Apportionments From/Payments Into the Federal Highway Trust Fund (FY 2008) (excluding the Mass Transit Account)       | 16                           |
| Table 13 | Ratio of Percentage Shares of Apportionments From/Payments Into the Federal Highway Trust Fund (FYs 1957-2008) (excluding the Mass Transit Account) | 34                           |
| Table 14 | Public Road and Street Mileage                                                                                                                      | 17                           |
| Table 15 | State Highway Mileage                                                                                                                               | 12                           |
| Table 16 | Capital Outlay Disbursements Per Mile                                                                                                               | 43                           |
| Table 17 | Maintenance Disbursements Per Mile                                                                                                                  | 44                           |
| Table 18 | Law Enforcement and Safety Disbursements Per Mile                                                                                                   | 43                           |
| Table 19 | Total Disbursements for State Administered Highways                                                                                                 | 34                           |
| Table 20 | Total Disbursements for State Administered Highways Per Mile                                                                                        | 45                           |
| Table 21 | State Motor Fuel Tax Receipts                                                                                                                       | 28                           |