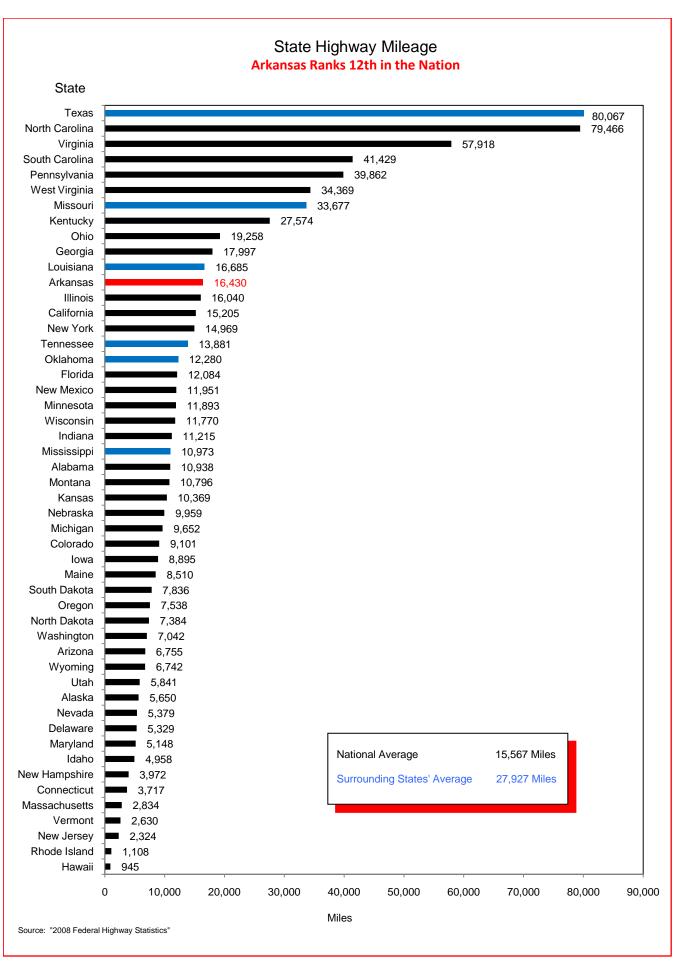

## Selected Facts and Figures Comparison Summary

|          |                                                                                                                                                     | 2010 <sup>1</sup><br>Ranking |
|----------|-----------------------------------------------------------------------------------------------------------------------------------------------------|------------------------------|
| Table 1  | Administrative Cost Per Mile                                                                                                                        | 49                           |
| Table 2  | Administrative Cost as a Percent of Total Disbursements                                                                                             | 46                           |
| Table 3  | Motor Fuel Consumption                                                                                                                              | 31                           |
| Table 4  | Motor Vehicle Registration                                                                                                                          | 32                           |
| Table 5  | Motor Fuel Consumption Per Registered Vehicle                                                                                                       | 5                            |
| Table 6  | Annual Vehicle Miles Traveled (AVMT) Per Registered Vehicle                                                                                         | 5                            |
| Table 7  | Total Highway User Revenues (Includes State and Federal Revenues)                                                                                   | 36                           |
| Table 8  | Total Highway User Revenues Per Mile (Includes State and Federal Revenues)                                                                          | 43                           |
| Table 9  | State Administered Highway User Revenues (Includes State Revenues Only)                                                                             | 30                           |
| Table 10 | State Administered Highway User Revenues Per Mile (Includes State Revenues Only)                                                                    | 38                           |
| Table 11 | Ratio of Percentage Shares of Appropriations From/Payments Into the Mass Transit Account of the Federal Highway Trust Fund (FY 2008)                | 47                           |
| Table 12 | Ratio of Percentage Shares of Apportionments From/Payments Into the Federal Highway Trust Fund (FY 2008) (excluding the Mass Transit Account)       | 16                           |
| Table 13 | Ratio of Percentage Shares of Apportionments From/Payments Into the Federal Highway Trust Fund (FYs 1957-2008) (excluding the Mass Transit Account) | 34                           |
| Table 14 | Public Road and Street Mileage                                                                                                                      | 17                           |
| Table 15 | State Highway Mileage                                                                                                                               | 12                           |
| Table 16 | Capital Outlay Disbursements Per Mile                                                                                                               | 43                           |
| Table 17 | Maintenance Disbursements Per Mile                                                                                                                  | 44                           |
| Table 18 | Law Enforcement and Safety Disbursements Per Mile                                                                                                   | 43                           |
| Table 19 | Total Disbursements for State Administered Highways                                                                                                 | 34                           |
| Table 20 | Total Disbursements for State Administered Highways Per Mile                                                                                        | 45                           |
| Table 21 | State Motor Fuel Tax Receipts                                                                                                                       | 28                           |

<sup>&</sup>lt;sup>1</sup> Ranking denotes relative standing to the other states based on data as of December 31, 2008. Note: All "Per Mile" comparisons are based on state highway miles (Arkansas = 16,430).