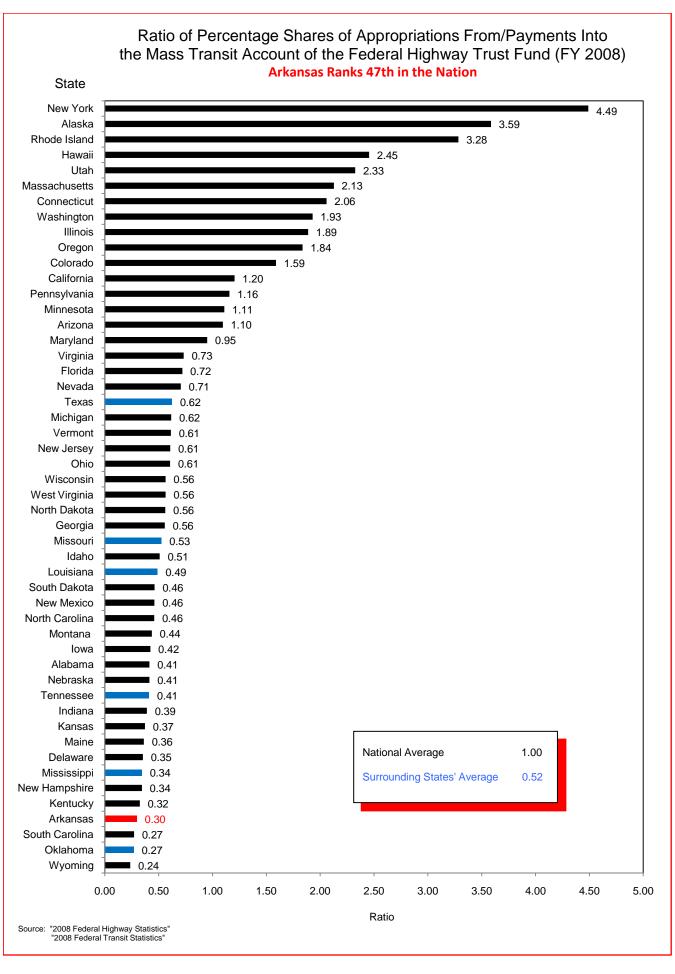

## Selected Facts and Figures Comparison Summary

|          |                                                                                                                                                     | 2010 <sup>1</sup><br>Ranking |
|----------|-----------------------------------------------------------------------------------------------------------------------------------------------------|------------------------------|
| Table 1  | Administrative Cost Per Mile                                                                                                                        | 49                           |
| Table 2  | Administrative Cost as a Percent of Total Disbursements                                                                                             | 46                           |
| Table 3  | Motor Fuel Consumption                                                                                                                              | 31                           |
| Table 4  | Motor Vehicle Registration                                                                                                                          | 32                           |
| Table 5  | Motor Fuel Consumption Per Registered Vehicle                                                                                                       | 5                            |
| Table 6  | Annual Vehicle Miles Traveled (AVMT) Per Registered Vehicle                                                                                         | 5                            |
| Table 7  | Total Highway User Revenues (Includes State and Federal Revenues)                                                                                   | 36                           |
| Table 8  | Total Highway User Revenues Per Mile (Includes State and Federal Revenues)                                                                          | 43                           |
| Table 9  | State Administered Highway User Revenues (Includes State Revenues Only)                                                                             | 30                           |
| Table 10 | State Administered Highway User Revenues Per Mile (Includes State Revenues Only)                                                                    | 38                           |
| Table 11 | Ratio of Percentage Shares of Appropriations From/Payments Into the Mass Transit Account of the Federal Highway Trust Fund (FY 2008)                | 47                           |
| Table 12 | Ratio of Percentage Shares of Apportionments From/Payments Into the Federal Highway Trust Fund (FY 2008) (excluding the Mass Transit Account)       | 16                           |
| Table 13 | Ratio of Percentage Shares of Apportionments From/Payments Into the Federal Highway Trust Fund (FYs 1957-2008) (excluding the Mass Transit Account) | 34                           |
| Table 14 | Public Road and Street Mileage                                                                                                                      | 17                           |
| Table 15 | State Highway Mileage                                                                                                                               | 12                           |
| Table 16 | Capital Outlay Disbursements Per Mile                                                                                                               | 43                           |
| Table 17 | Maintenance Disbursements Per Mile                                                                                                                  | 44                           |
| Table 18 | Law Enforcement and Safety Disbursements Per Mile                                                                                                   | 43                           |
| Table 19 | Total Disbursements for State Administered Highways                                                                                                 | 34                           |
| Table 20 | Total Disbursements for State Administered Highways Per Mile                                                                                        | 45                           |
| Table 21 | State Motor Fuel Tax Receipts                                                                                                                       | 28                           |

## Selected Facts and Figures Comparison Historical Ranking (2006 - 2010)

|          |                                                                                                                                                     | 2006 <sup>1</sup><br>Ranking | 2007 <sup>2</sup><br>Ranking | 2008 <sup>3</sup><br>Ranking | 2009 <sup>4</sup><br>Ranking | 2010 <sup>5</sup><br>Ranking |
|----------|-----------------------------------------------------------------------------------------------------------------------------------------------------|------------------------------|------------------------------|------------------------------|------------------------------|------------------------------|
| Table 1  | Administrative Cost Per Mile                                                                                                                        | 50                           | 49                           | 48                           | 49                           | 49                           |
| Table 2  | Administrative Cost as a Percent of Total Disbursements                                                                                             | 50                           | 47                           | 46                           | 44                           | 46                           |
| Table 3  | Motor Fuel Consumption                                                                                                                              | 32                           | 31                           | 31                           | 31                           | 31                           |
| Table 4  | Motor Vehicle Registration                                                                                                                          | 34                           | 33                           | 33                           | 32                           | 32                           |
| Table 5  | Motor Fuel Consumption Per Registered Vehicle                                                                                                       | 4                            | 4                            | 5                            | 5                            | 5                            |
| Table 6  | Annual Vehicle Miles Traveled (AVMT) Per Registered Vehicle                                                                                         | 3                            | 3                            | 3                            | 4                            | 5                            |
| Table 7  | Total Highway User Revenues (Includes State and Federal Revenues)                                                                                   | 33                           | 31                           | 34                           | 37                           | 36                           |
| Table 8  | Total Highway User Revenues Per Mile (Includes State and Federal Revenues)                                                                          | 43                           | 43                           | 41                           | 41                           | 43                           |
| Table 9  | State Administered Highway User Revenues (Includes State Revenues Only)                                                                             | 31                           | 28                           | 30                           | 32                           | 30                           |
| Table 10 | State Administered Highway User Revenues Per Mile (Includes State Revenues Only)                                                                    | 37                           | 39                           | 38                           | 39                           | 38                           |
| Table 11 | Ratio of Percentage Shares of Appropriations From/Payments Into the Mass Transit Account of the Federal Highway Trust Fund (FY 2008)                | 40                           | 42                           | 42                           | 47                           | 47                           |
| Table 12 | Ratio of Percentage Shares of Apportionments From/Payments Into the Federal Highway Trust Fund (FY 2008) (excluding the Mass Transit Account)       | 18                           | 23                           | 19                           | 18                           | 16                           |
| Table 13 | Ratio of Percentage Shares of Apportionments From/Payments Into the Federal Highway Trust Fund (FYs 1957-2008) (excluding the Mass Transit Account) | 35                           | 34                           | 34                           | 34                           | 34                           |
| Table 14 | Existing Public Road and Street Mileage                                                                                                             | 17                           | 17                           | 17                           | 17                           | 17                           |
| Table 15 | State Highway Mileage                                                                                                                               | 12                           | 12                           | 12                           | 12                           | 12                           |
| Table 16 | Capital Outlay Disbursements Per Mile                                                                                                               | 34                           | 37                           | 40                           | 41                           | 43                           |
| Table 17 | Maintenance Disbursements Per Mile                                                                                                                  | 43                           | 42                           | 42                           | 47                           | 44                           |
| Table 18 | Law Enforcement and Safety Disbursements Per Mile                                                                                                   | 43                           | 43                           | 40                           | 36                           | 43                           |
| Table 19 | Total Disbursements for State Administered Highways                                                                                                 | 29                           | 31                           | 35                           | 36                           | 34                           |
| Table 20 | Total Disbursements for State Administered Highways Per Mile                                                                                        | 39                           | 41                           | 41                           | 43                           | 45                           |
| Table 21 | State Motor Fuel Tax Receipts                                                                                                                       | 28                           | 28                           | 30                           | 29                           | 28                           |