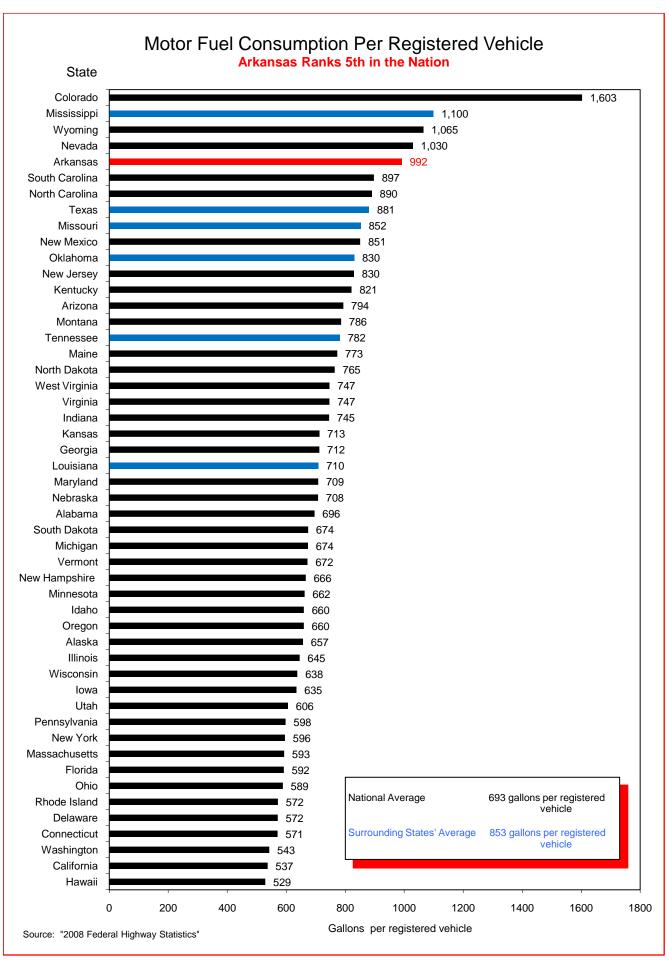

## Selected Facts and Figures Comparison Summary

|          |                                                                                                                                                     | 2010 <sup>1</sup><br>Ranking |
|----------|-----------------------------------------------------------------------------------------------------------------------------------------------------|------------------------------|
| Table 1  | Administrative Cost Per Mile                                                                                                                        | 49                           |
| Table 2  | Administrative Cost as a Percent of Total Disbursements                                                                                             | 46                           |
| Table 3  | Motor Fuel Consumption                                                                                                                              | 31                           |
| Table 4  | Motor Vehicle Registration                                                                                                                          | 32                           |
| Table 5  | Motor Fuel Consumption Per Registered Vehicle                                                                                                       | 5                            |
| Table 6  | Annual Vehicle Miles Traveled (AVMT) Per Registered Vehicle                                                                                         | 5                            |
| Table 7  | Total Highway User Revenues (Includes State and Federal Revenues)                                                                                   | 36                           |
| Table 8  | Total Highway User Revenues Per Mile (Includes State and Federal Revenues)                                                                          | 43                           |
| Table 9  | State Administered Highway User Revenues (Includes State Revenues Only)                                                                             | 30                           |
| Table 10 | State Administered Highway User Revenues Per Mile (Includes State Revenues Only)                                                                    | 38                           |
| Table 11 | Ratio of Percentage Shares of Appropriations From/Payments Into the Mass Transit Account of the Federal Highway Trust Fund (FY 2008)                | 47                           |
| Table 12 | Ratio of Percentage Shares of Apportionments From/Payments Into the Federal Highway Trust Fund (FY 2008) (excluding the Mass Transit Account)       | 16                           |
| Table 13 | Ratio of Percentage Shares of Apportionments From/Payments Into the Federal Highway Trust Fund (FYs 1957-2008) (excluding the Mass Transit Account) | 34                           |
| Table 14 | Public Road and Street Mileage                                                                                                                      | 17                           |
| Table 15 | State Highway Mileage                                                                                                                               | 12                           |
| Table 16 | Capital Outlay Disbursements Per Mile                                                                                                               | 43                           |
| Table 17 | Maintenance Disbursements Per Mile                                                                                                                  | 44                           |
| Table 18 | Law Enforcement and Safety Disbursements Per Mile                                                                                                   | 43                           |
| Table 19 | Total Disbursements for State Administered Highways                                                                                                 | 34                           |
| Table 20 | Total Disbursements for State Administered Highways Per Mile                                                                                        | 45                           |
| Table 21 | State Motor Fuel Tax Receipts                                                                                                                       | 28                           |