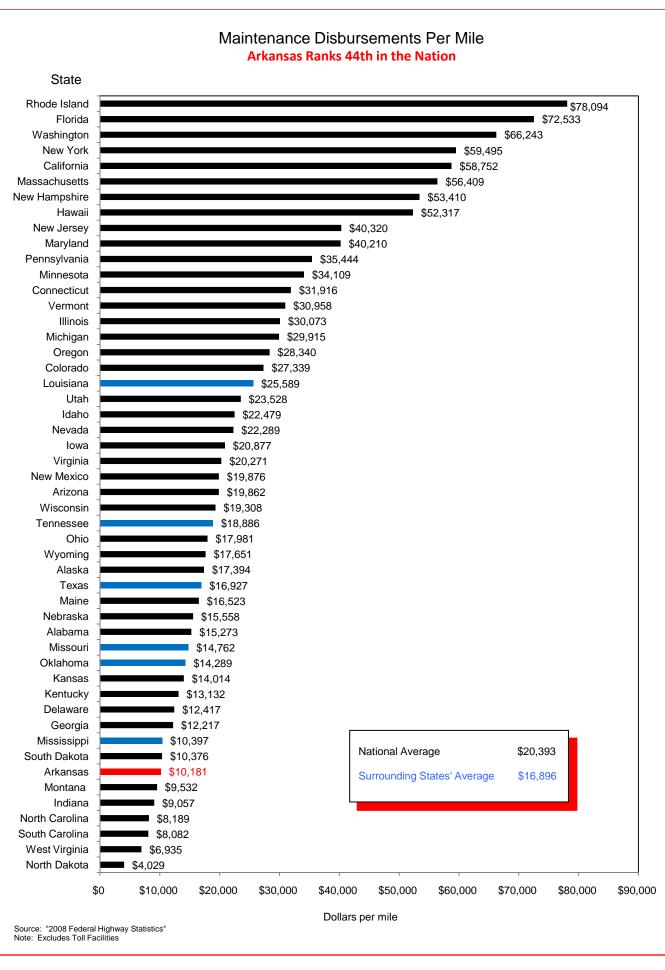

## Selected Facts and Figures Comparison Summary

|          |                                                                                                                                                     | 2010 <sup>1</sup><br>Ranking |
|----------|-----------------------------------------------------------------------------------------------------------------------------------------------------|------------------------------|
| Table 1  | Administrative Cost Per Mile                                                                                                                        | 49                           |
| Table 2  | Administrative Cost as a Percent of Total Disbursements                                                                                             | 46                           |
| Table 3  | Motor Fuel Consumption                                                                                                                              | 31                           |
| Table 4  | Motor Vehicle Registration                                                                                                                          | 32                           |
| Table 5  | Motor Fuel Consumption Per Registered Vehicle                                                                                                       | 5                            |
| Table 6  | Annual Vehicle Miles Traveled (AVMT) Per Registered Vehicle                                                                                         | 5                            |
| Table 7  | Total Highway User Revenues (Includes State and Federal Revenues)                                                                                   | 36                           |
| Table 8  | Total Highway User Revenues Per Mile (Includes State and Federal Revenues)                                                                          | 43                           |
| Table 9  | State Administered Highway User Revenues (Includes State Revenues Only)                                                                             | 30                           |
| Table 10 | State Administered Highway User Revenues Per Mile (Includes State Revenues Only)                                                                    | 38                           |
| Table 11 | Ratio of Percentage Shares of Appropriations From/Payments Into the Mass Transit Account of the Federal Highway Trust Fund (FY 2008)                | 47                           |
| Table 12 | Ratio of Percentage Shares of Apportionments From/Payments Into the Federal Highway Trust Fund (FY 2008) (excluding the Mass Transit Account)       | 16                           |
| Table 13 | Ratio of Percentage Shares of Apportionments From/Payments Into the Federal Highway Trust Fund (FYs 1957-2008) (excluding the Mass Transit Account) | 34                           |
| Table 14 | Public Road and Street Mileage                                                                                                                      | 17                           |
| Table 15 | State Highway Mileage                                                                                                                               | 12                           |
| Table 16 | Capital Outlay Disbursements Per Mile                                                                                                               | 43                           |
| Table 17 | Maintenance Disbursements Per Mile                                                                                                                  | 44                           |
| Table 18 | Law Enforcement and Safety Disbursements Per Mile                                                                                                   | 43                           |
| Table 19 | Total Disbursements for State Administered Highways                                                                                                 | 34                           |
| Table 20 | Total Disbursements for State Administered Highways Per Mile                                                                                        | 45                           |
| Table 21 | State Motor Fuel Tax Receipts                                                                                                                       | 28                           |

<sup>&</sup>lt;sup>1</sup> Ranking denotes relative standing to the other states based on data as of December 31, 2008. Note: All "Per Mile" comparisons are based on state highway miles (Arkansas = 16,430).