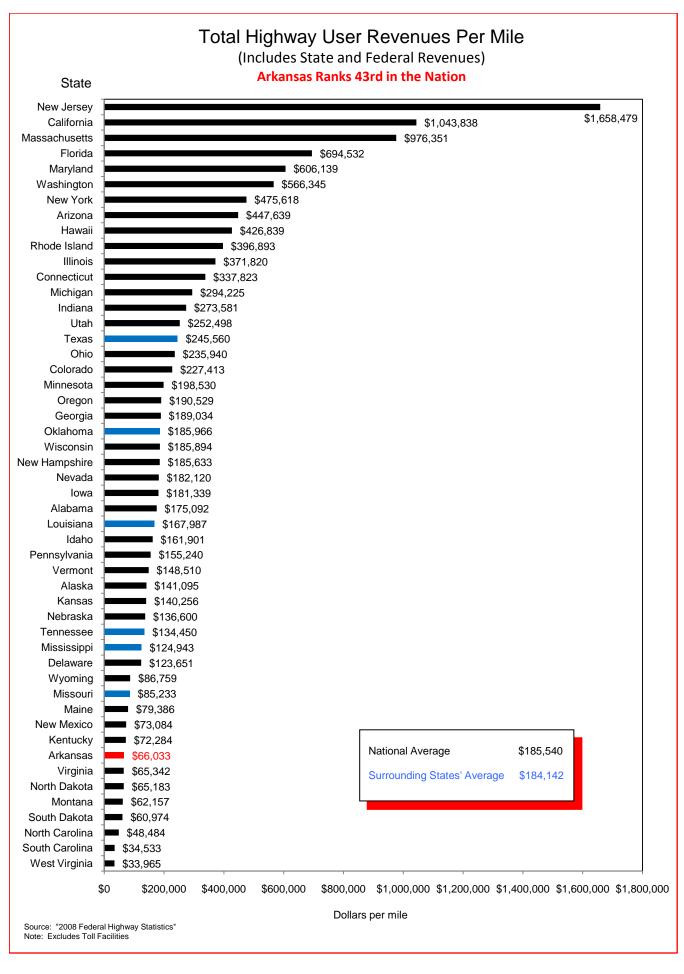

## Selected Facts and Figures Comparison Summary

|          |                                                                                                                                                     | 2010 <sup>1</sup><br>Ranking |
|----------|-----------------------------------------------------------------------------------------------------------------------------------------------------|------------------------------|
| Table 1  | Administrative Cost Per Mile                                                                                                                        | 49                           |
| Table 2  | Administrative Cost as a Percent of Total Disbursements                                                                                             | 46                           |
| Table 3  | Motor Fuel Consumption                                                                                                                              | 31                           |
| Table 4  | Motor Vehicle Registration                                                                                                                          | 32                           |
| Table 5  | Motor Fuel Consumption Per Registered Vehicle                                                                                                       | 5                            |
| Table 6  | Annual Vehicle Miles Traveled (AVMT) Per Registered Vehicle                                                                                         | 5                            |
| Table 7  | Total Highway User Revenues (Includes State and Federal Revenues)                                                                                   | 36                           |
| Table 8  | Total Highway User Revenues Per Mile (Includes State and Federal Revenues)                                                                          | 43                           |
| Table 9  | State Administered Highway User Revenues (Includes State Revenues Only)                                                                             | 30                           |
| Table 10 | State Administered Highway User Revenues Per Mile (Includes State Revenues Only)                                                                    | 38                           |
| Table 11 | Ratio of Percentage Shares of Appropriations From/Payments Into the Mass Transit Account of the Federal Highway Trust Fund (FY 2008)                | 47                           |
| Table 12 | Ratio of Percentage Shares of Apportionments From/Payments Into the Federal Highway Trust Fund (FY 2008) (excluding the Mass Transit Account)       | 16                           |
| Table 13 | Ratio of Percentage Shares of Apportionments From/Payments Into the Federal Highway Trust Fund (FYs 1957-2008) (excluding the Mass Transit Account) | 34                           |
| Table 14 | Public Road and Street Mileage                                                                                                                      | 17                           |
| Table 15 | State Highway Mileage                                                                                                                               | 12                           |
| Table 16 | Capital Outlay Disbursements Per Mile                                                                                                               | 43                           |
| Table 17 | Maintenance Disbursements Per Mile                                                                                                                  | 44                           |
| Table 18 | Law Enforcement and Safety Disbursements Per Mile                                                                                                   | 43                           |
| Table 19 | Total Disbursements for State Administered Highways                                                                                                 | 34                           |
| Table 20 | Total Disbursements for State Administered Highways Per Mile                                                                                        | 45                           |
| Table 21 | State Motor Fuel Tax Receipts                                                                                                                       | 28                           |