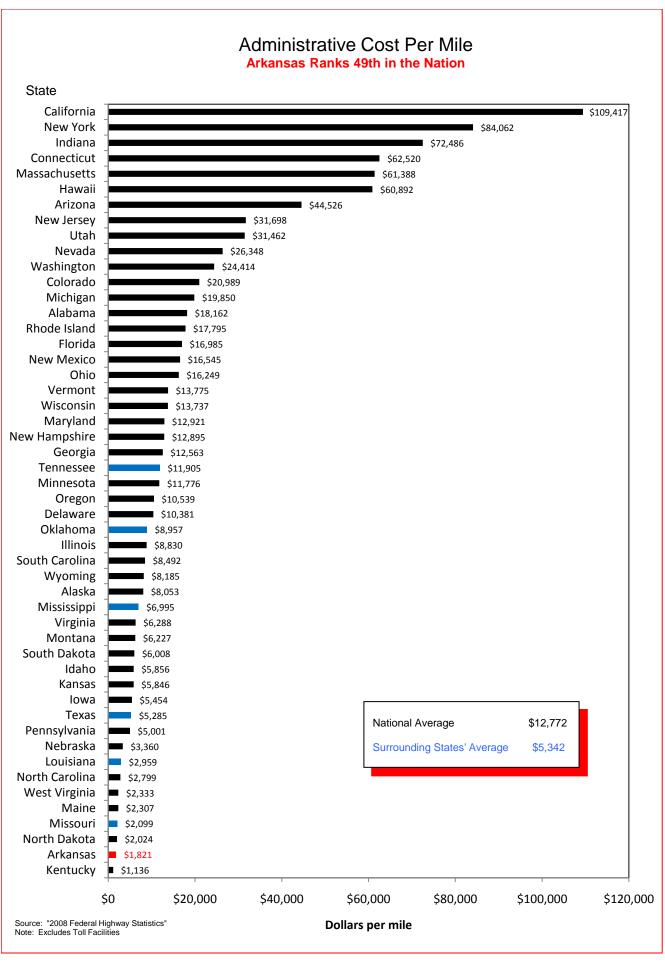

## Selected Facts and Figures Comparison Summary

|          |                                                                                                                                                     | 2010 <sup>1</sup><br>Ranking |
|----------|-----------------------------------------------------------------------------------------------------------------------------------------------------|------------------------------|
| Table 1  | Administrative Cost Per Mile                                                                                                                        | 49                           |
| Table 2  | Administrative Cost as a Percent of Total Disbursements                                                                                             | 46                           |
| Table 3  | Motor Fuel Consumption                                                                                                                              | 31                           |
| Table 4  | Motor Vehicle Registration                                                                                                                          | 32                           |
| Table 5  | Motor Fuel Consumption Per Registered Vehicle                                                                                                       | 5                            |
| Table 6  | Annual Vehicle Miles Traveled (AVMT) Per Registered Vehicle                                                                                         | 5                            |
| Table 7  | Total Highway User Revenues (Includes State and Federal Revenues)                                                                                   | 36                           |
| Table 8  | Total Highway User Revenues Per Mile (Includes State and Federal Revenues)                                                                          | 43                           |
| Table 9  | State Administered Highway User Revenues (Includes State Revenues Only)                                                                             | 30                           |
| Table 10 | State Administered Highway User Revenues Per Mile (Includes State Revenues Only)                                                                    | 38                           |
| Table 11 | Ratio of Percentage Shares of Appropriations From/Payments Into the Mass Transit Account of the Federal Highway Trust Fund (FY 2008)                | 47                           |
| Table 12 | Ratio of Percentage Shares of Apportionments From/Payments Into the Federal Highway Trust Fund (FY 2008) (excluding the Mass Transit Account)       | 16                           |
| Table 13 | Ratio of Percentage Shares of Apportionments From/Payments Into the Federal Highway Trust Fund (FYs 1957-2008) (excluding the Mass Transit Account) | 34                           |
| Table 14 | Public Road and Street Mileage                                                                                                                      | 17                           |
| Table 15 | State Highway Mileage                                                                                                                               | 12                           |
| Table 16 | Capital Outlay Disbursements Per Mile                                                                                                               | 43                           |
| Table 17 | Maintenance Disbursements Per Mile                                                                                                                  | 44                           |
| Table 18 | Law Enforcement and Safety Disbursements Per Mile                                                                                                   | 43                           |
| Table 19 | Total Disbursements for State Administered Highways                                                                                                 | 34                           |
| Table 20 | Total Disbursements for State Administered Highways Per Mile                                                                                        | 45                           |
| Table 21 | State Motor Fuel Tax Receipts                                                                                                                       | 28                           |

<sup>&</sup>lt;sup>1</sup> Ranking denotes relative standing to the other states based on data as of December 31, 2008. Note: All "Per Mile" comparisons are based on state highway miles (Arkansas = 16,430).