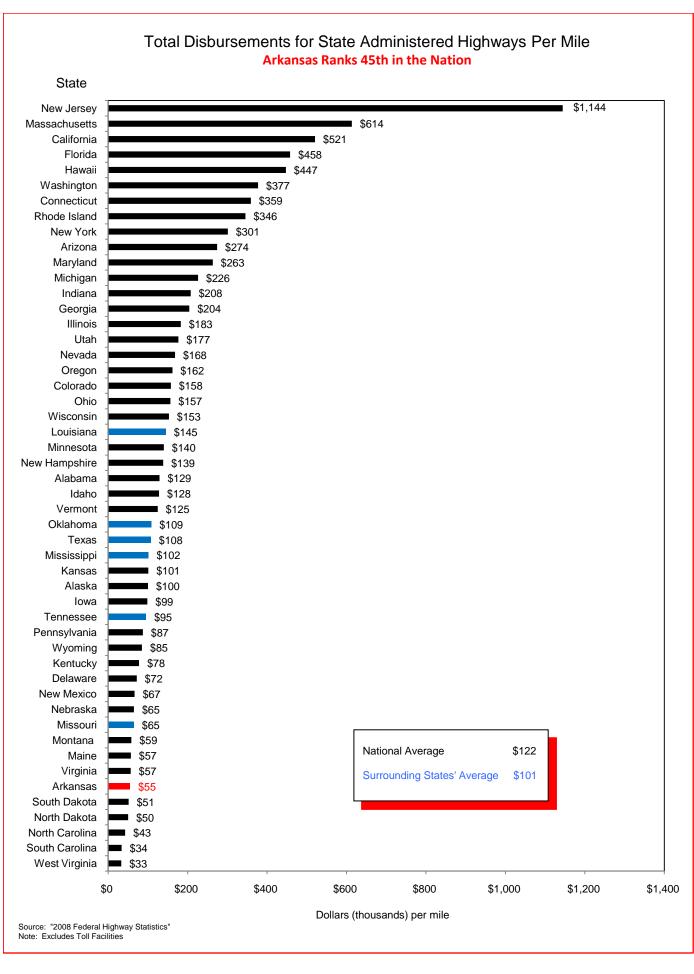

## Selected Facts and Figures Comparison Summary

|          |                                                                                                                                                     | 2010 <sup>1</sup><br>Ranking |
|----------|-----------------------------------------------------------------------------------------------------------------------------------------------------|------------------------------|
| Table 1  | Administrative Cost Per Mile                                                                                                                        | 49                           |
| Table 2  | Administrative Cost as a Percent of Total Disbursements                                                                                             | 46                           |
| Table 3  | Motor Fuel Consumption                                                                                                                              | 31                           |
| Table 4  | Motor Vehicle Registration                                                                                                                          | 32                           |
| Table 5  | Motor Fuel Consumption Per Registered Vehicle                                                                                                       | 5                            |
| Table 6  | Annual Vehicle Miles Traveled (AVMT) Per Registered Vehicle                                                                                         | 5                            |
| Table 7  | Total Highway User Revenues (Includes State and Federal Revenues)                                                                                   | 36                           |
| Table 8  | Total Highway User Revenues Per Mile (Includes State and Federal Revenues)                                                                          | 43                           |
| Table 9  | State Administered Highway User Revenues (Includes State Revenues Only)                                                                             | 30                           |
| Table 10 | State Administered Highway User Revenues Per Mile (Includes State Revenues Only)                                                                    | 38                           |
| Table 11 | Ratio of Percentage Shares of Appropriations From/Payments Into the Mass Transit Account of the Federal Highway Trust Fund (FY 2008)                | 47                           |
| Table 12 | Ratio of Percentage Shares of Apportionments From/Payments Into the Federal Highway Trust Fund (FY 2008) (excluding the Mass Transit Account)       | 16                           |
| Table 13 | Ratio of Percentage Shares of Apportionments From/Payments Into the Federal Highway Trust Fund (FYs 1957-2008) (excluding the Mass Transit Account) | 34                           |
| Table 14 | Public Road and Street Mileage                                                                                                                      | 17                           |
| Table 15 | State Highway Mileage                                                                                                                               | 12                           |
| Table 16 | Capital Outlay Disbursements Per Mile                                                                                                               | 43                           |
| Table 17 | Maintenance Disbursements Per Mile                                                                                                                  | 44                           |
| Table 18 | Law Enforcement and Safety Disbursements Per Mile                                                                                                   | 43                           |
| Table 19 | Total Disbursements for State Administered Highways                                                                                                 | 34                           |
| Table 20 | Total Disbursements for State Administered Highways Per Mile                                                                                        | 45                           |
| Table 21 | State Motor Fuel Tax Receipts                                                                                                                       | 28                           |