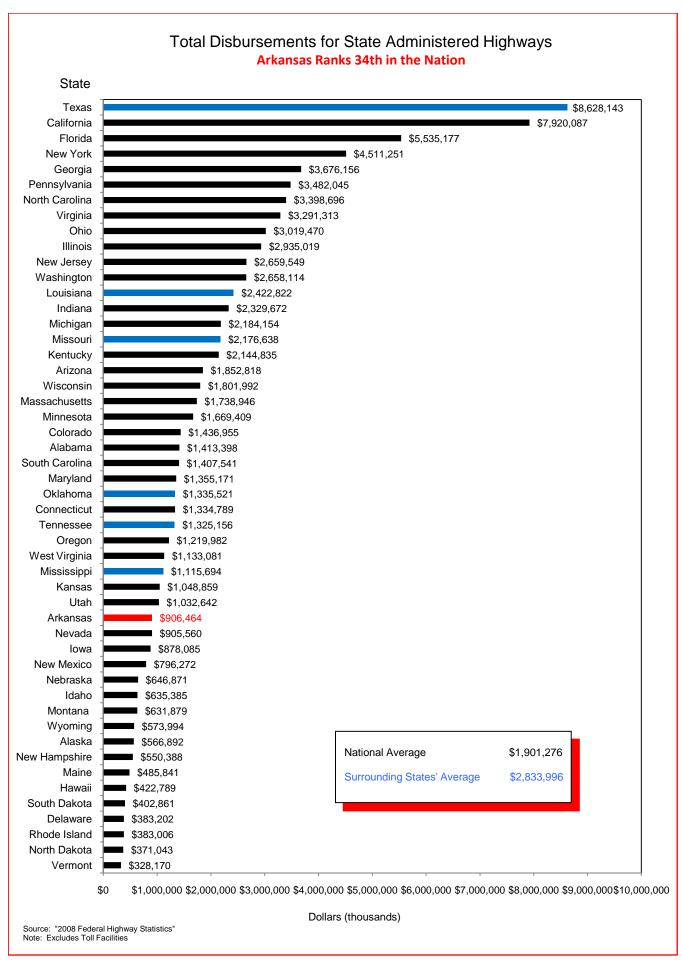

## Selected Facts and Figures Comparison Summary

|          |                                                                                                                                                     | 2010 <sup>1</sup><br>Ranking |
|----------|-----------------------------------------------------------------------------------------------------------------------------------------------------|------------------------------|
| Table 1  | Administrative Cost Per Mile                                                                                                                        | 49                           |
| Table 2  | Administrative Cost as a Percent of Total Disbursements                                                                                             | 46                           |
| Table 3  | Motor Fuel Consumption                                                                                                                              | 31                           |
| Table 4  | Motor Vehicle Registration                                                                                                                          | 32                           |
| Table 5  | Motor Fuel Consumption Per Registered Vehicle                                                                                                       | 5                            |
| Table 6  | Annual Vehicle Miles Traveled (AVMT) Per Registered Vehicle                                                                                         | 5                            |
| Table 7  | Total Highway User Revenues (Includes State and Federal Revenues)                                                                                   | 36                           |
| Table 8  | Total Highway User Revenues Per Mile (Includes State and Federal Revenues)                                                                          | 43                           |
| Table 9  | State Administered Highway User Revenues (Includes State Revenues Only)                                                                             | 30                           |
| Table 10 | State Administered Highway User Revenues Per Mile (Includes State Revenues Only)                                                                    | 38                           |
| Table 11 | Ratio of Percentage Shares of Appropriations From/Payments Into the Mass Transit Account of the Federal Highway Trust Fund (FY 2008)                | 47                           |
| Table 12 | Ratio of Percentage Shares of Apportionments From/Payments Into the Federal Highway Trust Fund (FY 2008) (excluding the Mass Transit Account)       | 16                           |
| Table 13 | Ratio of Percentage Shares of Apportionments From/Payments Into the Federal Highway Trust Fund (FYs 1957-2008) (excluding the Mass Transit Account) | 34                           |
| Table 14 | Public Road and Street Mileage                                                                                                                      | 17                           |
| Table 15 | State Highway Mileage                                                                                                                               | 12                           |
| Table 16 | Capital Outlay Disbursements Per Mile                                                                                                               | 43                           |
| Table 17 | Maintenance Disbursements Per Mile                                                                                                                  | 44                           |
| Table 18 | Law Enforcement and Safety Disbursements Per Mile                                                                                                   | 43                           |
| Table 19 | Total Disbursements for State Administered Highways                                                                                                 | 34                           |
| Table 20 | Total Disbursements for State Administered Highways Per Mile                                                                                        | 45                           |
| Table 21 | State Motor Fuel Tax Receipts                                                                                                                       | 28                           |