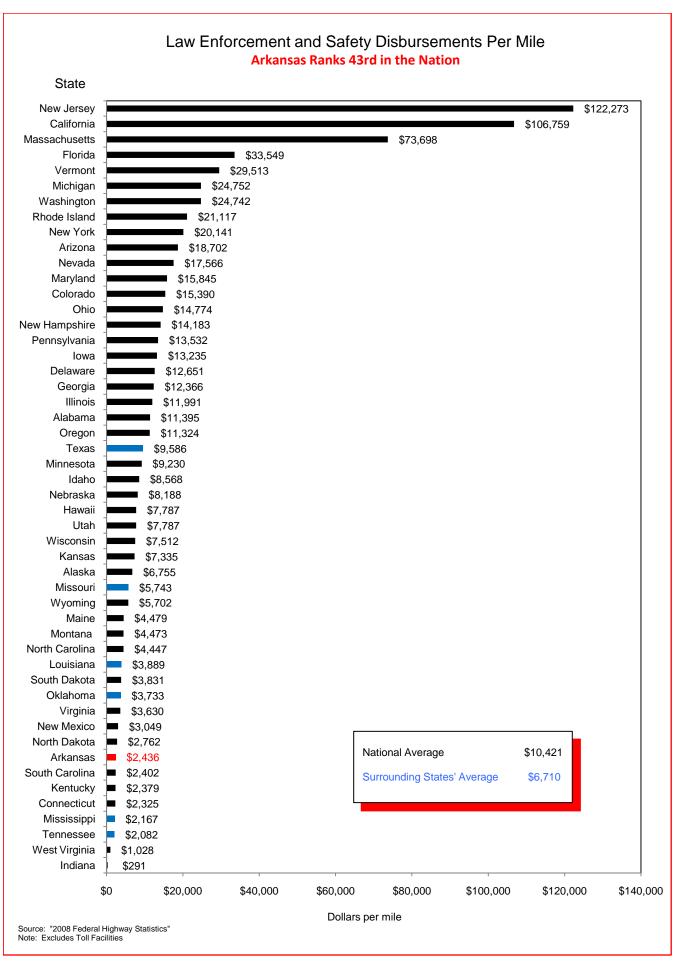

## Selected Facts and Figures Comparison Summary

|          |                                                                                                                                                     | 2010 <sup>1</sup><br>Ranking |
|----------|-----------------------------------------------------------------------------------------------------------------------------------------------------|------------------------------|
| Table 1  | Administrative Cost Per Mile                                                                                                                        | 49                           |
| Table 2  | Administrative Cost as a Percent of Total Disbursements                                                                                             | 46                           |
| Table 3  | Motor Fuel Consumption                                                                                                                              | 31                           |
| Table 4  | Motor Vehicle Registration                                                                                                                          | 32                           |
| Table 5  | Motor Fuel Consumption Per Registered Vehicle                                                                                                       | 5                            |
| Table 6  | Annual Vehicle Miles Traveled (AVMT) Per Registered Vehicle                                                                                         | 5                            |
| Table 7  | Total Highway User Revenues (Includes State and Federal Revenues)                                                                                   | 36                           |
| Table 8  | Total Highway User Revenues Per Mile (Includes State and Federal Revenues)                                                                          | 43                           |
| Table 9  | State Administered Highway User Revenues (Includes State Revenues Only)                                                                             | 30                           |
| Table 10 | State Administered Highway User Revenues Per Mile (Includes State Revenues Only)                                                                    | 38                           |
| Table 11 | Ratio of Percentage Shares of Appropriations From/Payments Into the Mass Transit Account of the Federal Highway Trust Fund (FY 2008)                | 47                           |
| Table 12 | Ratio of Percentage Shares of Apportionments From/Payments Into the Federal Highway Trust Fund (FY 2008) (excluding the Mass Transit Account)       | 16                           |
| Table 13 | Ratio of Percentage Shares of Apportionments From/Payments Into the Federal Highway Trust Fund (FYs 1957-2008) (excluding the Mass Transit Account) | 34                           |
| Table 14 | Public Road and Street Mileage                                                                                                                      | 17                           |
| Table 15 | State Highway Mileage                                                                                                                               | 12                           |
| Table 16 | Capital Outlay Disbursements Per Mile                                                                                                               | 43                           |
| Table 17 | Maintenance Disbursements Per Mile                                                                                                                  | 44                           |
| Table 18 | Law Enforcement and Safety Disbursements Per Mile                                                                                                   | 43                           |
| Table 19 | Total Disbursements for State Administered Highways                                                                                                 | 34                           |
| Table 20 | Total Disbursements for State Administered Highways Per Mile                                                                                        | 45                           |
| Table 21 | State Motor Fuel Tax Receipts                                                                                                                       | 28                           |

<sup>&</sup>lt;sup>1</sup> Ranking denotes relative standing to the other states based on data as of December 31, 2008. Note: All "Per Mile" comparisons are based on state highway miles (Arkansas = 16,430).