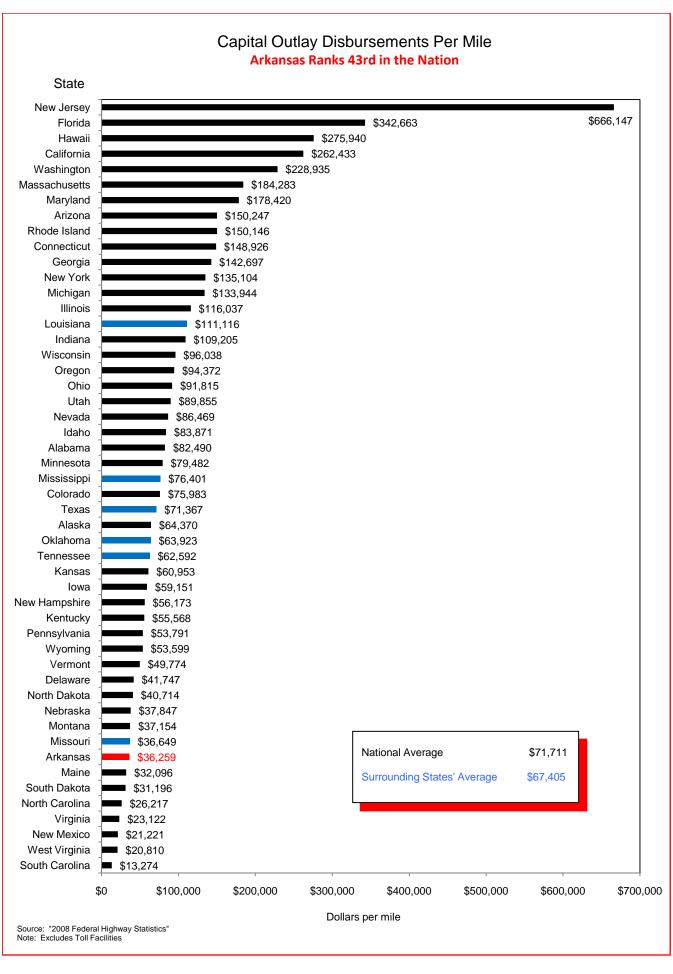

## Selected Facts and Figures Comparison Summary

|          |                                                                                                                                                     | 2010 <sup>1</sup><br>Ranking |
|----------|-----------------------------------------------------------------------------------------------------------------------------------------------------|------------------------------|
| Table 1  | Administrative Cost Per Mile                                                                                                                        | 49                           |
| Table 2  | Administrative Cost as a Percent of Total Disbursements                                                                                             | 46                           |
| Table 3  | Motor Fuel Consumption                                                                                                                              | 31                           |
| Table 4  | Motor Vehicle Registration                                                                                                                          | 32                           |
| Table 5  | Motor Fuel Consumption Per Registered Vehicle                                                                                                       | 5                            |
| Table 6  | Annual Vehicle Miles Traveled (AVMT) Per Registered Vehicle                                                                                         | 5                            |
| Table 7  | Total Highway User Revenues (Includes State and Federal Revenues)                                                                                   | 36                           |
| Table 8  | Total Highway User Revenues Per Mile (Includes State and Federal Revenues)                                                                          | 43                           |
| Table 9  | State Administered Highway User Revenues (Includes State Revenues Only)                                                                             | 30                           |
| Table 10 | State Administered Highway User Revenues Per Mile (Includes State Revenues Only)                                                                    | 38                           |
| Table 11 | Ratio of Percentage Shares of Appropriations From/Payments Into the Mass Transit Account of the Federal Highway Trust Fund (FY 2008)                | 47                           |
| Table 12 | Ratio of Percentage Shares of Apportionments From/Payments Into the Federal Highway Trust Fund (FY 2008) (excluding the Mass Transit Account)       | 16                           |
| Table 13 | Ratio of Percentage Shares of Apportionments From/Payments Into the Federal Highway Trust Fund (FYs 1957-2008) (excluding the Mass Transit Account) | 34                           |
| Table 14 | Public Road and Street Mileage                                                                                                                      | 17                           |
| Table 15 | State Highway Mileage                                                                                                                               | 12                           |
| Table 16 | Capital Outlay Disbursements Per Mile                                                                                                               | 43                           |
| Table 17 | Maintenance Disbursements Per Mile                                                                                                                  | 44                           |
| Table 18 | Law Enforcement and Safety Disbursements Per Mile                                                                                                   | 43                           |
| Table 19 | Total Disbursements for State Administered Highways                                                                                                 | 34                           |
| Table 20 | Total Disbursements for State Administered Highways Per Mile                                                                                        | 45                           |
| Table 21 | State Motor Fuel Tax Receipts                                                                                                                       | 28                           |

<sup>&</sup>lt;sup>1</sup> Ranking denotes relative standing to the other states based on data as of December 31, 2008. Note: All "Per Mile" comparisons are based on state highway miles (Arkansas = 16,430).