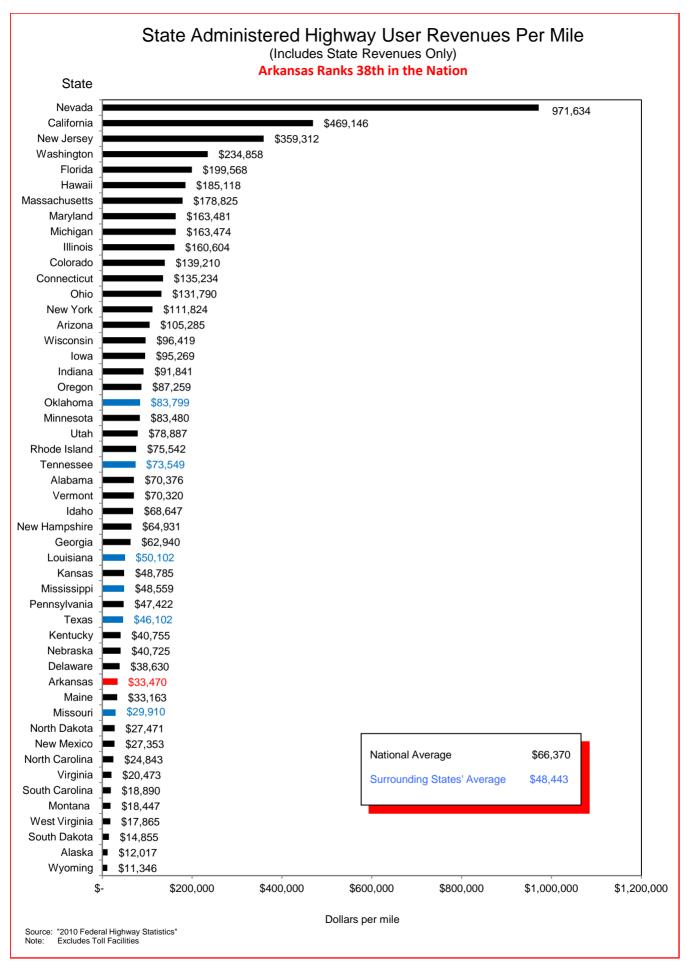

## Selected Facts and Figures Comparison Summary

|          |                                                                                                                                                     | 2012 <sup>1</sup><br>Ranking |
|----------|-----------------------------------------------------------------------------------------------------------------------------------------------------|------------------------------|
| Table 1  | Administrative Cost Per Mile                                                                                                                        | 49                           |
| Table 2  | Administrative Cost as a Percent of Total Disbursements                                                                                             | 47                           |
| Table 3  | Motor Fuel Consumption                                                                                                                              | 33                           |
| Table 4  | Motor Vehicle Registration                                                                                                                          | 33                           |
| Table 5  | Motor Fuel Consumption Per Registered Vehicle                                                                                                       | 4                            |
| Table 6  | Annual Vehicle Miles Traveled (AVMT) Per Registered Vehicle                                                                                         | 3                            |
| Table 7  | Total Highway User Revenues (Includes State and Federal Revenues)                                                                                   | 33                           |
| Table 8  | Total Highway User Revenues Per Mile (Includes State and Federal Revenues)                                                                          | 44                           |
| Table 9  | State Administered Highway User Revenues (Includes State Revenues Only)                                                                             | 27                           |
| Table 10 | State Administered Highway User Revenues Per Mile (Includes State Revenues Only)                                                                    | 38                           |
| Table 11 | Ratio of Percentage Shares of Appropriations From/Payments Into the Mass Transit Account of the Federal Highway Trust Fund (FY 2009)                | 48                           |
| Table 12 | Ratio of Percentage Shares of Apportionments From/Payments Into the Federal Highway Trust Fund (FY 2009) (excluding the Mass Transit Account)       | 18                           |
| Table 13 | Ratio of Percentage Shares of Apportionments From/Payments Into the Federal Highway Trust Fund (FYs 1957-2009) (excluding the Mass Transit Account) | 32                           |
| Table 14 | Public Road and Street Mileage                                                                                                                      | 18                           |
| Table 15 | State Highway Mileage                                                                                                                               | 12                           |
| Table 16 | Capital Outlay Disbursements Per Mile                                                                                                               | 46                           |
| Table 17 | Maintenance Disbursements Per Mile                                                                                                                  | 39                           |
| Table 18 | Law Enforcement and Safety Disbursements Per Mile                                                                                                   | 43                           |
| Table 19 | Total Disbursements for State Administered Highways                                                                                                 | 31                           |
| Table 20 | Total Disbursements for State Administered Highways Per Mile                                                                                        | 45                           |
| Table 21 | State Motor Fuel Tax Receipts                                                                                                                       | 30                           |

<sup>&</sup>lt;sup>1</sup> Ranking denotes relative standing to the other states based on data as of December 31, 2010. Note: All "Per Mile" comparisons are based on state highway miles (Arkansas = 16,430).