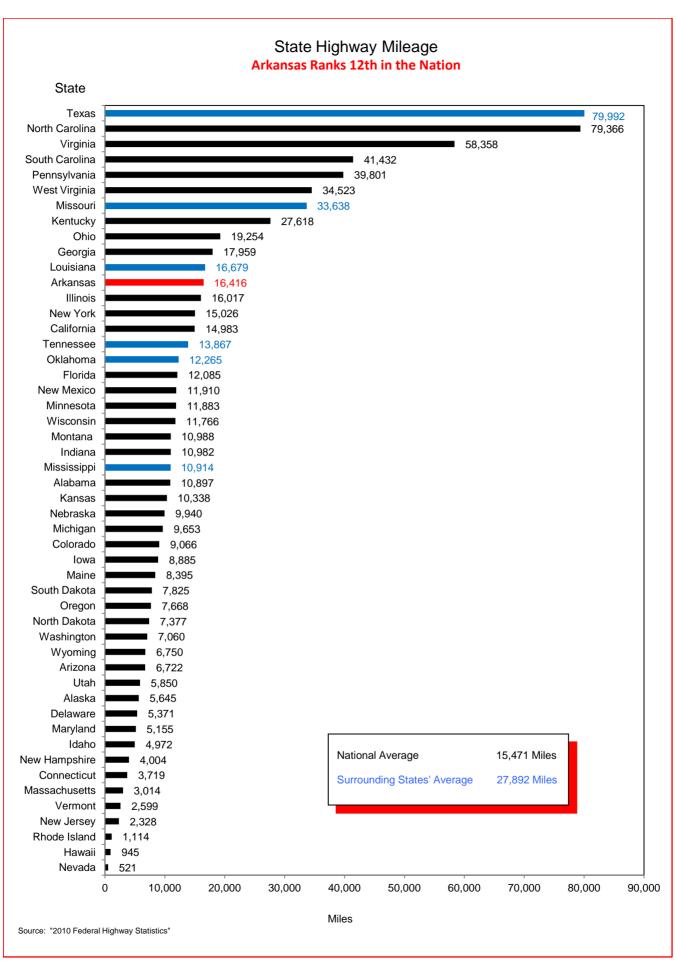

## Selected Facts and Figures Comparison Summary

|          |                                                                                                                                                     | 2012 <sup>1</sup><br>Ranking |
|----------|-----------------------------------------------------------------------------------------------------------------------------------------------------|------------------------------|
| Table 1  | Administrative Cost Per Mile                                                                                                                        | 49                           |
| Table 2  | Administrative Cost as a Percent of Total Disbursements                                                                                             | 47                           |
| Table 3  | Motor Fuel Consumption                                                                                                                              | 33                           |
| Table 4  | Motor Vehicle Registration                                                                                                                          | 33                           |
| Table 5  | Motor Fuel Consumption Per Registered Vehicle                                                                                                       | 4                            |
| Table 6  | Annual Vehicle Miles Traveled (AVMT) Per Registered Vehicle                                                                                         | 3                            |
| Table 7  | Total Highway User Revenues (Includes State and Federal Revenues)                                                                                   | 33                           |
| Table 8  | Total Highway User Revenues Per Mile (Includes State and Federal Revenues)                                                                          | 44                           |
| Table 9  | State Administered Highway User Revenues (Includes State Revenues Only)                                                                             | 27                           |
| Table 10 | State Administered Highway User Revenues Per Mile (Includes State Revenues Only)                                                                    | 38                           |
| Table 11 | Ratio of Percentage Shares of Appropriations From/Payments Into the Mass Transit Account of the Federal Highway Trust Fund (FY 2009)                | 48                           |
| Table 12 | Ratio of Percentage Shares of Apportionments From/Payments Into the Federal Highway Trust Fund (FY 2009) (excluding the Mass Transit Account)       | 18                           |
| Table 13 | Ratio of Percentage Shares of Apportionments From/Payments Into the Federal Highway Trust Fund (FYs 1957-2009) (excluding the Mass Transit Account) | 32                           |
| Table 14 | Public Road and Street Mileage                                                                                                                      | 18                           |
| Table 15 | State Highway Mileage                                                                                                                               | 12                           |
| Table 16 | Capital Outlay Disbursements Per Mile                                                                                                               | 46                           |
| Table 17 | Maintenance Disbursements Per Mile                                                                                                                  | 39                           |
| Table 18 | Law Enforcement and Safety Disbursements Per Mile                                                                                                   | 43                           |
| Table 19 | Total Disbursements for State Administered Highways                                                                                                 | 31                           |
| Table 20 | Total Disbursements for State Administered Highways Per Mile                                                                                        | 45                           |
| Table 21 | State Motor Fuel Tax Receipts                                                                                                                       | 30                           |

## Selected Facts and Figures Comparison Historical Ranking (2008 - 2012)

|          |                                                                                                                                                     | 2008 <sup>1</sup><br>Ranking | 2009 <sup>2</sup><br>Ranking | 2010 <sup>3</sup><br>Ranking | 2012 <sup>4</sup><br>Ranking |
|----------|-----------------------------------------------------------------------------------------------------------------------------------------------------|------------------------------|------------------------------|------------------------------|------------------------------|
| Table 1  | Administrative Cost Per Mile                                                                                                                        | 48                           | 49                           | 49                           | 49                           |
| Table 2  | Administrative Cost as a Percent of Total Disbursements                                                                                             | 46                           | 44                           | 46                           | 47                           |
| Table 3  | Motor Fuel Consumption                                                                                                                              | 31                           | 31                           | 31                           | 33                           |
| Table 4  | Motor Vehicle Registration                                                                                                                          | 33                           | 32                           | 32                           | 33                           |
| Table 5  | Motor Fuel Consumption Per Registered Vehicle                                                                                                       | 5                            | 5                            | 5                            | 4                            |
| Table 6  | Annual Vehicle Miles Traveled (AVMT) Per Registered Vehicle                                                                                         | 3                            | 4                            | 5                            | 3                            |
| Table 7  | Total Highway User Revenues (Includes State and Federal Revenues)                                                                                   | 34                           | 37                           | 36                           | 33                           |
| Table 8  | Total Highway User Revenues Per Mile (Includes State and Federal Revenues)                                                                          | 41                           | 41                           | 43                           | 44                           |
| Table 9  | State Administered Highway User Revenues (Includes State Revenues Only)                                                                             | 30                           | 32                           | 30                           | 27                           |
| Table 10 | State Administered Highway User Revenues Per Mile (Includes State Revenues Only)                                                                    | 38                           | 39                           | 38                           | 38                           |
| Table 11 | Ratio of Percentage Shares of Appropriations From/Payments Into the Mass Transit Account of the Federal Highway Trust Fund (FY 2009)                | 42                           | 47                           | 47                           | 48                           |
| Table 12 | Ratio of Percentage Shares of Apportionments From/Payments Into the Federal Highway Trust Fund (FY 2009) (excluding the Mass Transit Account)       | 19                           | 18                           | 16                           | 18                           |
| Table 13 | Ratio of Percentage Shares of Apportionments From/Payments Into the Federal Highway Trust Fund (FYs 1957-2009) (excluding the Mass Transit Account) | 34                           | 34                           | 34                           | 32                           |
| Table 14 | Existing Public Road and Street Mileage                                                                                                             | 17                           | 17                           | 17                           | 18                           |
| Table 15 | State Highway Mileage                                                                                                                               | 12                           | 12                           | 12                           | 12                           |
| Table 16 | Capital Outlay Disbursements Per Mile                                                                                                               | 40                           | 41                           | 43                           | 46                           |
| Table 17 | Maintenance Disbursements Per Mile                                                                                                                  | 42                           | 47                           | 44                           | 39                           |
| Table 18 | Law Enforcement and Safety Disbursements Per Mile                                                                                                   | 40                           | 36                           | 43                           | 43                           |
| Table 19 | Total Disbursements for State Administered Highways                                                                                                 | 35                           | 36                           | 34                           | 31                           |
| Table 20 | Total Disbursements for State Administered Highways Per Mile                                                                                        | 41                           | 43                           | 45                           | 45                           |
| Table 21 | State Motor Fuel Tax Receipts                                                                                                                       | 30                           | 29                           | 28                           | 30                           |