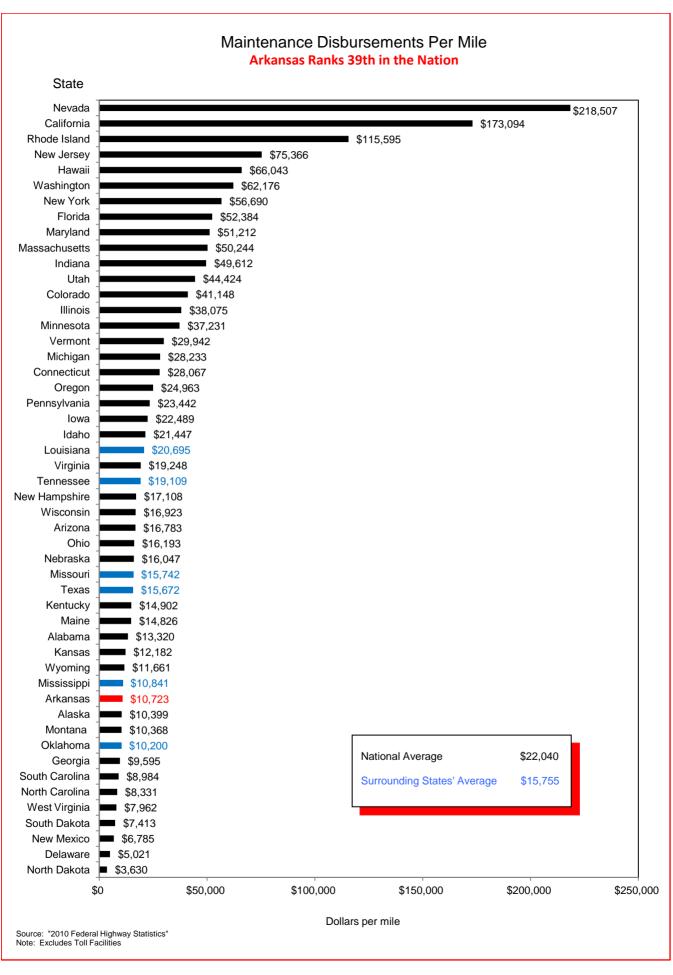

## Selected Facts and Figures Comparison Summary

|          |                                                                                                                                                     | 2012 <sup>1</sup><br>Ranking |
|----------|-----------------------------------------------------------------------------------------------------------------------------------------------------|------------------------------|
| Table 1  | Administrative Cost Per Mile                                                                                                                        | 49                           |
| Table 2  | Administrative Cost as a Percent of Total Disbursements                                                                                             | 47                           |
| Table 3  | Motor Fuel Consumption                                                                                                                              | 33                           |
| Table 4  | Motor Vehicle Registration                                                                                                                          | 33                           |
| Table 5  | Motor Fuel Consumption Per Registered Vehicle                                                                                                       | 4                            |
| Table 6  | Annual Vehicle Miles Traveled (AVMT) Per Registered Vehicle                                                                                         | 3                            |
| Table 7  | Total Highway User Revenues (Includes State and Federal Revenues)                                                                                   | 33                           |
| Table 8  | Total Highway User Revenues Per Mile (Includes State and Federal Revenues)                                                                          | 44                           |
| Table 9  | State Administered Highway User Revenues (Includes State Revenues Only)                                                                             | 27                           |
| Table 10 | State Administered Highway User Revenues Per Mile (Includes State Revenues Only)                                                                    | 38                           |
| Table 11 | Ratio of Percentage Shares of Appropriations From/Payments Into the Mass Transit Account of the Federal Highway Trust Fund (FY 2009)                | 48                           |
| Table 12 | Ratio of Percentage Shares of Apportionments From/Payments Into the Federal Highway Trust Fund (FY 2009) (excluding the Mass Transit Account)       | 18                           |
| Table 13 | Ratio of Percentage Shares of Apportionments From/Payments Into the Federal Highway Trust Fund (FYs 1957-2009) (excluding the Mass Transit Account) | 32                           |
| Table 14 | Public Road and Street Mileage                                                                                                                      | 18                           |
| Table 15 | State Highway Mileage                                                                                                                               | 12                           |
| Table 16 | Capital Outlay Disbursements Per Mile                                                                                                               | 46                           |
| Table 17 | Maintenance Disbursements Per Mile                                                                                                                  | 39                           |
| Table 18 | Law Enforcement and Safety Disbursements Per Mile                                                                                                   | 43                           |
| Table 19 | Total Disbursements for State Administered Highways                                                                                                 | 31                           |
| Table 20 | Total Disbursements for State Administered Highways Per Mile                                                                                        | 45                           |
| Table 21 | State Motor Fuel Tax Receipts                                                                                                                       | 30                           |