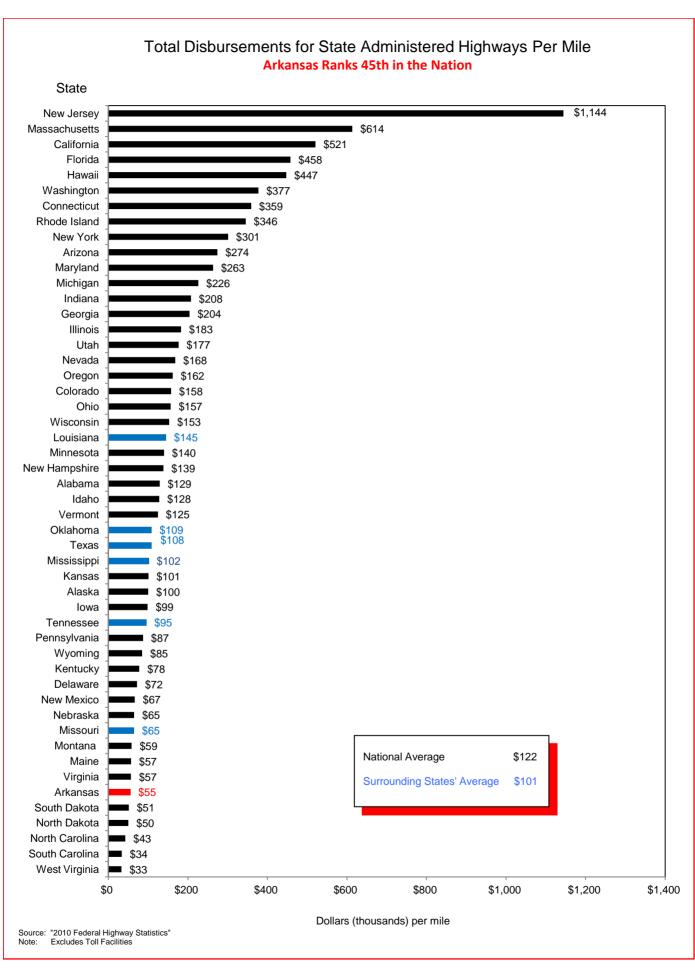

## Selected Facts and Figures Comparison Summary

|          |                                                                                                                                                     | 2012 <sup>1</sup><br>Ranking |
|----------|-----------------------------------------------------------------------------------------------------------------------------------------------------|------------------------------|
| Table 1  | Administrative Cost Per Mile                                                                                                                        | 49                           |
| Table 2  | Administrative Cost as a Percent of Total Disbursements                                                                                             | 47                           |
| Table 3  | Motor Fuel Consumption                                                                                                                              | 33                           |
| Table 4  | Motor Vehicle Registration                                                                                                                          | 33                           |
| Table 5  | Motor Fuel Consumption Per Registered Vehicle                                                                                                       | 4                            |
| Table 6  | Annual Vehicle Miles Traveled (AVMT) Per Registered Vehicle                                                                                         | 3                            |
| Table 7  | Total Highway User Revenues (Includes State and Federal Revenues)                                                                                   | 33                           |
| Table 8  | Total Highway User Revenues Per Mile (Includes State and Federal Revenues)                                                                          | 44                           |
| Table 9  | State Administered Highway User Revenues (Includes State Revenues Only)                                                                             | 27                           |
| Table 10 | State Administered Highway User Revenues Per Mile (Includes State Revenues Only)                                                                    | 38                           |
| Table 11 | Ratio of Percentage Shares of Appropriations From/Payments Into the Mass Transit Account of the Federal Highway Trust Fund (FY 2009)                | 48                           |
| Table 12 | Ratio of Percentage Shares of Apportionments From/Payments Into the Federal Highway Trust Fund (FY 2009) (excluding the Mass Transit Account)       | 18                           |
| Table 13 | Ratio of Percentage Shares of Apportionments From/Payments Into the Federal Highway Trust Fund (FYs 1957-2009) (excluding the Mass Transit Account) | 32                           |
| Table 14 | Public Road and Street Mileage                                                                                                                      | 18                           |
| Table 15 | State Highway Mileage                                                                                                                               | 12                           |
| Table 16 | Capital Outlay Disbursements Per Mile                                                                                                               | 46                           |
| Table 17 | Maintenance Disbursements Per Mile                                                                                                                  | 39                           |
| Table 18 | Law Enforcement and Safety Disbursements Per Mile                                                                                                   | 43                           |
| Table 19 | Total Disbursements for State Administered Highways                                                                                                 | 31                           |
| Table 20 | Total Disbursements for State Administered Highways Per Mile                                                                                        | 45                           |
| Table 21 | State Motor Fuel Tax Receipts                                                                                                                       | 30                           |