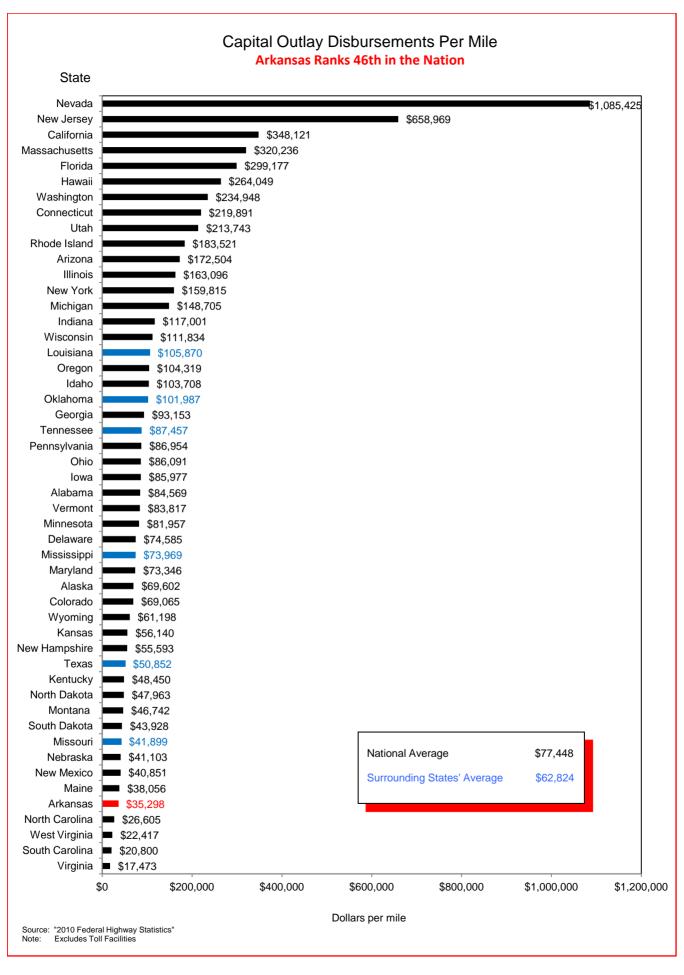

## Selected Facts and Figures Comparison Summary

|          |                                                                                                                                                     | 2012 <sup>1</sup><br>Ranking |
|----------|-----------------------------------------------------------------------------------------------------------------------------------------------------|------------------------------|
| Table 1  | Administrative Cost Per Mile                                                                                                                        | 49                           |
| Table 2  | Administrative Cost as a Percent of Total Disbursements                                                                                             | 47                           |
| Table 3  | Motor Fuel Consumption                                                                                                                              | 33                           |
| Table 4  | Motor Vehicle Registration                                                                                                                          | 33                           |
| Table 5  | Motor Fuel Consumption Per Registered Vehicle                                                                                                       | 4                            |
| Table 6  | Annual Vehicle Miles Traveled (AVMT) Per Registered Vehicle                                                                                         | 3                            |
| Table 7  | Total Highway User Revenues (Includes State and Federal Revenues)                                                                                   | 33                           |
| Table 8  | Total Highway User Revenues Per Mile (Includes State and Federal Revenues)                                                                          | 44                           |
| Table 9  | State Administered Highway User Revenues (Includes State Revenues Only)                                                                             | 27                           |
| Table 10 | State Administered Highway User Revenues Per Mile (Includes State Revenues Only)                                                                    | 38                           |
| Table 11 | Ratio of Percentage Shares of Appropriations From/Payments Into the Mass Transit Account of the Federal Highway Trust Fund (FY 2009)                | 48                           |
| Table 12 | Ratio of Percentage Shares of Apportionments From/Payments Into the Federal Highway Trust Fund (FY 2009) (excluding the Mass Transit Account)       | 18                           |
| Table 13 | Ratio of Percentage Shares of Apportionments From/Payments Into the Federal Highway Trust Fund (FYs 1957-2009) (excluding the Mass Transit Account) | 32                           |
| Table 14 | Public Road and Street Mileage                                                                                                                      | 18                           |
| Table 15 | State Highway Mileage                                                                                                                               | 12                           |
| Table 16 | Capital Outlay Disbursements Per Mile                                                                                                               | 46                           |
| Table 17 | Maintenance Disbursements Per Mile                                                                                                                  | 39                           |
| Table 18 | Law Enforcement and Safety Disbursements Per Mile                                                                                                   | 43                           |
| Table 19 | Total Disbursements for State Administered Highways                                                                                                 | 31                           |
| Table 20 | Total Disbursements for State Administered Highways Per Mile                                                                                        | 45                           |
| Table 21 | State Motor Fuel Tax Receipts                                                                                                                       | 30                           |

## Selected Facts and Figures Comparison Historical Ranking (2008 - 2012)

|          |                                                                                                                                                     | 2008 <sup>1</sup><br>Ranking | 2009 <sup>2</sup><br>Ranking | 2010 <sup>3</sup><br>Ranking | 2012 <sup>4</sup><br>Ranking |
|----------|-----------------------------------------------------------------------------------------------------------------------------------------------------|------------------------------|------------------------------|------------------------------|------------------------------|
| Table 1  | Administrative Cost Per Mile                                                                                                                        | 48                           | 49                           | 49                           | 49                           |
| Table 2  | Administrative Cost as a Percent of Total Disbursements                                                                                             | 46                           | 44                           | 46                           | 47                           |
| Table 3  | Motor Fuel Consumption                                                                                                                              | 31                           | 31                           | 31                           | 33                           |
| Table 4  | Motor Vehicle Registration                                                                                                                          | 33                           | 32                           | 32                           | 33                           |
| Table 5  | Motor Fuel Consumption Per Registered Vehicle                                                                                                       | 5                            | 5                            | 5                            | 4                            |
| Table 6  | Annual Vehicle Miles Traveled (AVMT) Per Registered Vehicle                                                                                         | 3                            | 4                            | 5                            | 3                            |
| Table 7  | Total Highway User Revenues (Includes State and Federal Revenues)                                                                                   | 34                           | 37                           | 36                           | 33                           |
| Table 8  | Total Highway User Revenues Per Mile (Includes State and Federal Revenues)                                                                          | 41                           | 41                           | 43                           | 44                           |
| Table 9  | State Administered Highway User Revenues (Includes State Revenues Only)                                                                             | 30                           | 32                           | 30                           | 27                           |
| Table 10 | State Administered Highway User Revenues Per Mile (Includes State Revenues Only)                                                                    | 38                           | 39                           | 38                           | 38                           |
| Table 11 | Ratio of Percentage Shares of Appropriations From/Payments Into the Mass Transit Account of the Federal Highway Trust Fund (FY 2009)                | 42                           | 47                           | 47                           | 48                           |
| Table 12 | Ratio of Percentage Shares of Apportionments From/Payments Into the Federal Highway Trust Fund (FY 2009) (excluding the Mass Transit Account)       | 19                           | 18                           | 16                           | 18                           |
| Table 13 | Ratio of Percentage Shares of Apportionments From/Payments Into the Federal Highway Trust Fund (FYs 1957-2009) (excluding the Mass Transit Account) | 34                           | 34                           | 34                           | 32                           |
| Table 14 | Existing Public Road and Street Mileage                                                                                                             | 17                           | 17                           | 17                           | 18                           |
| Table 15 | State Highway Mileage                                                                                                                               | 12                           | 12                           | 12                           | 12                           |
| Table 16 | Capital Outlay Disbursements Per Mile                                                                                                               | 40                           | 41                           | 43                           | 46                           |
| Table 17 | Maintenance Disbursements Per Mile                                                                                                                  | 42                           | 47                           | 44                           | 39                           |
| Table 18 | Law Enforcement and Safety Disbursements Per Mile                                                                                                   | 40                           | 36                           | 43                           | 43                           |
| Table 19 | Total Disbursements for State Administered Highways                                                                                                 | 35                           | 36                           | 34                           | 31                           |
| Table 20 | Total Disbursements for State Administered Highways Per Mile                                                                                        | 41                           | 43                           | 45                           | 45                           |
| Table 21 | State Motor Fuel Tax Receipts                                                                                                                       | 30                           | 29                           | 28                           | 30                           |