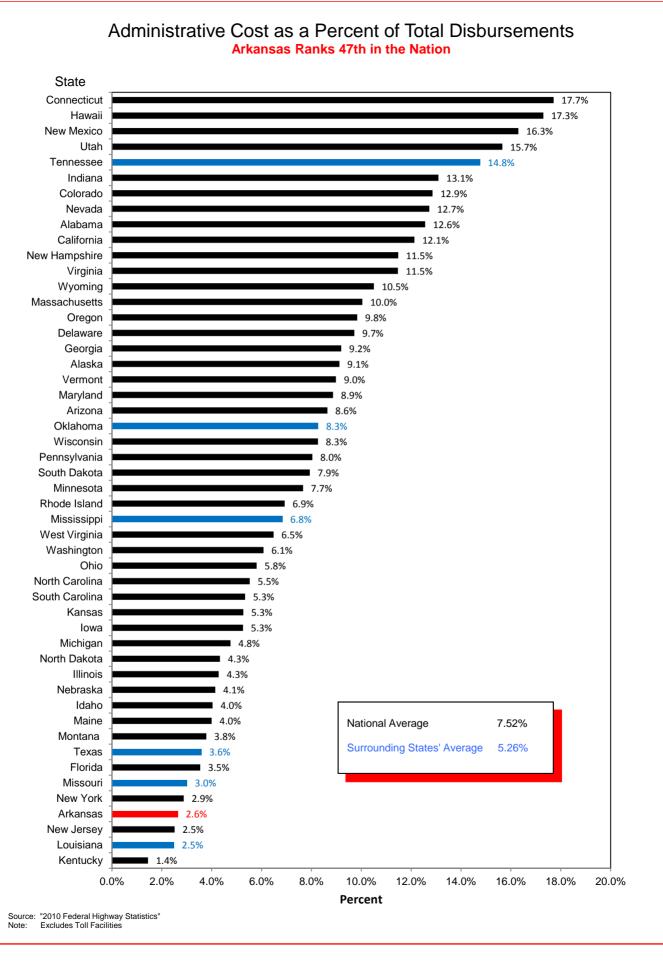

## Selected Facts and Figures Comparison Summary

|          |                                                                                                                                                     | 2012 <sup>1</sup><br>Ranking |
|----------|-----------------------------------------------------------------------------------------------------------------------------------------------------|------------------------------|
| Table 1  | Administrative Cost Per Mile                                                                                                                        | 49                           |
| Table 2  | Administrative Cost as a Percent of Total Disbursements                                                                                             | 47                           |
| Table 3  | Motor Fuel Consumption                                                                                                                              | 33                           |
| Table 4  | Motor Vehicle Registration                                                                                                                          | 33                           |
| Table 5  | Motor Fuel Consumption Per Registered Vehicle                                                                                                       | 4                            |
| Table 6  | Annual Vehicle Miles Traveled (AVMT) Per Registered Vehicle                                                                                         | 3                            |
| Table 7  | Total Highway User Revenues (Includes State and Federal Revenues)                                                                                   | 33                           |
| Table 8  | Total Highway User Revenues Per Mile (Includes State and Federal Revenues)                                                                          | 44                           |
| Table 9  | State Administered Highway User Revenues (Includes State Revenues Only)                                                                             | 27                           |
| Table 10 | State Administered Highway User Revenues Per Mile (Includes State Revenues Only)                                                                    | 38                           |
| Table 11 | Ratio of Percentage Shares of Appropriations From/Payments Into the Mass Transit Account of the Federal Highway Trust Fund (FY 2009)                | 48                           |
| Table 12 | Ratio of Percentage Shares of Apportionments From/Payments Into the Federal Highway Trust Fund (FY 2009) (excluding the Mass Transit Account)       | 18                           |
| Table 13 | Ratio of Percentage Shares of Apportionments From/Payments Into the Federal Highway Trust Fund (FYs 1957-2009) (excluding the Mass Transit Account) | 32                           |
| Table 14 | Public Road and Street Mileage                                                                                                                      | 18                           |
| Table 15 | State Highway Mileage                                                                                                                               | 12                           |
| Table 16 | Capital Outlay Disbursements Per Mile                                                                                                               | 46                           |
| Table 17 | Maintenance Disbursements Per Mile                                                                                                                  | 39                           |
| Table 18 | Law Enforcement and Safety Disbursements Per Mile                                                                                                   | 43                           |
| Table 19 | Total Disbursements for State Administered Highways                                                                                                 | 31                           |
| Table 20 | Total Disbursements for State Administered Highways Per Mile                                                                                        | 45                           |
| Table 21 | State Motor Fuel Tax Receipts                                                                                                                       | 30                           |

<sup>&</sup>lt;sup>1</sup> Ranking denotes relative standing to the other states based on data as of December 31, 2010. Note: All "Per Mile" comparisons are based on state highway miles (Arkansas = 16,430).