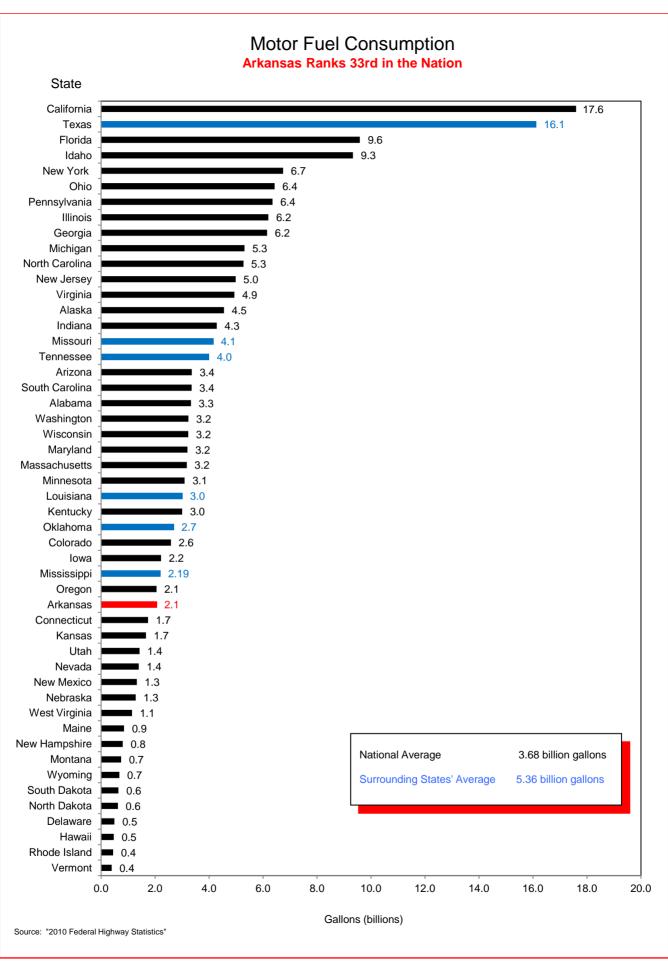

## Selected Facts and Figures Comparison Summary

|          |                                                                                                                                                     | 2012 <sup>1</sup><br>Ranking |
|----------|-----------------------------------------------------------------------------------------------------------------------------------------------------|------------------------------|
| Table 1  | Administrative Cost Per Mile                                                                                                                        | 49                           |
| Table 2  | Administrative Cost as a Percent of Total Disbursements                                                                                             | 47                           |
| Table 3  | Motor Fuel Consumption                                                                                                                              | 33                           |
| Table 4  | Motor Vehicle Registration                                                                                                                          | 33                           |
| Table 5  | Motor Fuel Consumption Per Registered Vehicle                                                                                                       | 4                            |
| Table 6  | Annual Vehicle Miles Traveled (AVMT) Per Registered Vehicle                                                                                         | 3                            |
| Table 7  | Total Highway User Revenues (Includes State and Federal Revenues)                                                                                   | 33                           |
| Table 8  | Total Highway User Revenues Per Mile (Includes State and Federal Revenues)                                                                          | 44                           |
| Table 9  | State Administered Highway User Revenues (Includes State Revenues Only)                                                                             | 27                           |
| Table 10 | State Administered Highway User Revenues Per Mile (Includes State Revenues Only)                                                                    | 38                           |
| Table 11 | Ratio of Percentage Shares of Appropriations From/Payments Into the Mass Transit Account of the Federal Highway Trust Fund (FY 2009)                | 48                           |
| Table 12 | Ratio of Percentage Shares of Apportionments From/Payments Into the Federal Highway Trust Fund (FY 2009) (excluding the Mass Transit Account)       | 18                           |
| Table 13 | Ratio of Percentage Shares of Apportionments From/Payments Into the Federal Highway Trust Fund (FYs 1957-2009) (excluding the Mass Transit Account) | 32                           |
| Table 14 | Public Road and Street Mileage                                                                                                                      | 18                           |
| Table 15 | State Highway Mileage                                                                                                                               | 12                           |
| Table 16 | Capital Outlay Disbursements Per Mile                                                                                                               | 46                           |
| Table 17 | Maintenance Disbursements Per Mile                                                                                                                  | 39                           |
| Table 18 | Law Enforcement and Safety Disbursements Per Mile                                                                                                   | 43                           |
| Table 19 | Total Disbursements for State Administered Highways                                                                                                 | 31                           |
| Table 20 | Total Disbursements for State Administered Highways Per Mile                                                                                        | 45                           |
| Table 21 | State Motor Fuel Tax Receipts                                                                                                                       | 30                           |

<sup>&</sup>lt;sup>1</sup> Ranking denotes relative standing to the other states based on data as of December 31, 2010. Note: All "Per Mile" comparisons are based on state highway miles (Arkansas = 16,430).