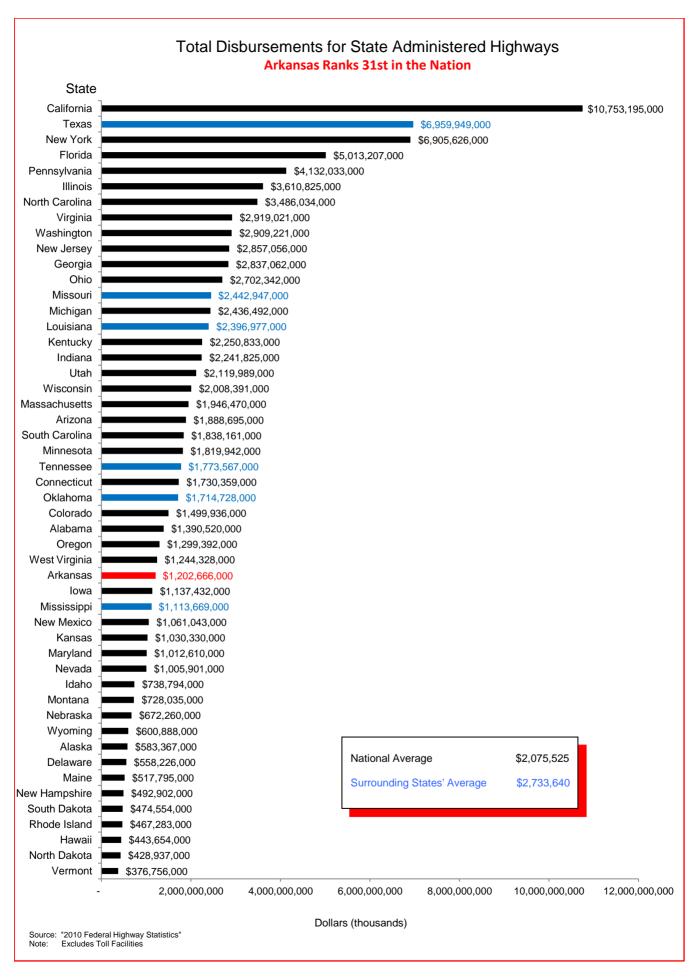

## Selected Facts and Figures Comparison Summary

|          |                                                                                                                                                     | 2012 <sup>1</sup><br>Ranking |
|----------|-----------------------------------------------------------------------------------------------------------------------------------------------------|------------------------------|
| Table 1  | Administrative Cost Per Mile                                                                                                                        | 49                           |
| Table 2  | Administrative Cost as a Percent of Total Disbursements                                                                                             | 47                           |
| Table 3  | Motor Fuel Consumption                                                                                                                              | 33                           |
| Table 4  | Motor Vehicle Registration                                                                                                                          | 33                           |
| Table 5  | Motor Fuel Consumption Per Registered Vehicle                                                                                                       | 4                            |
| Table 6  | Annual Vehicle Miles Traveled (AVMT) Per Registered Vehicle                                                                                         | 3                            |
| Table 7  | Total Highway User Revenues (Includes State and Federal Revenues)                                                                                   | 33                           |
| Table 8  | Total Highway User Revenues Per Mile (Includes State and Federal Revenues)                                                                          | 44                           |
| Table 9  | State Administered Highway User Revenues (Includes State Revenues Only)                                                                             | 27                           |
| Table 10 | State Administered Highway User Revenues Per Mile (Includes State Revenues Only)                                                                    | 38                           |
| Table 11 | Ratio of Percentage Shares of Appropriations From/Payments Into the Mass Transit Account of the Federal Highway Trust Fund (FY 2009)                | 48                           |
| Table 12 | Ratio of Percentage Shares of Apportionments From/Payments Into the Federal Highway Trust Fund (FY 2009) (excluding the Mass Transit Account)       | 18                           |
| Table 13 | Ratio of Percentage Shares of Apportionments From/Payments Into the Federal Highway Trust Fund (FYs 1957-2009) (excluding the Mass Transit Account) | 32                           |
| Table 14 | Public Road and Street Mileage                                                                                                                      | 18                           |
| Table 15 | State Highway Mileage                                                                                                                               | 12                           |
| Table 16 | Capital Outlay Disbursements Per Mile                                                                                                               | 46                           |
| Table 17 | Maintenance Disbursements Per Mile                                                                                                                  | 39                           |
| Table 18 | Law Enforcement and Safety Disbursements Per Mile                                                                                                   | 43                           |
| Table 19 | Total Disbursements for State Administered Highways                                                                                                 | 31                           |
| Table 20 | Total Disbursements for State Administered Highways Per Mile                                                                                        | 45                           |
| Table 21 | State Motor Fuel Tax Receipts                                                                                                                       | 30                           |