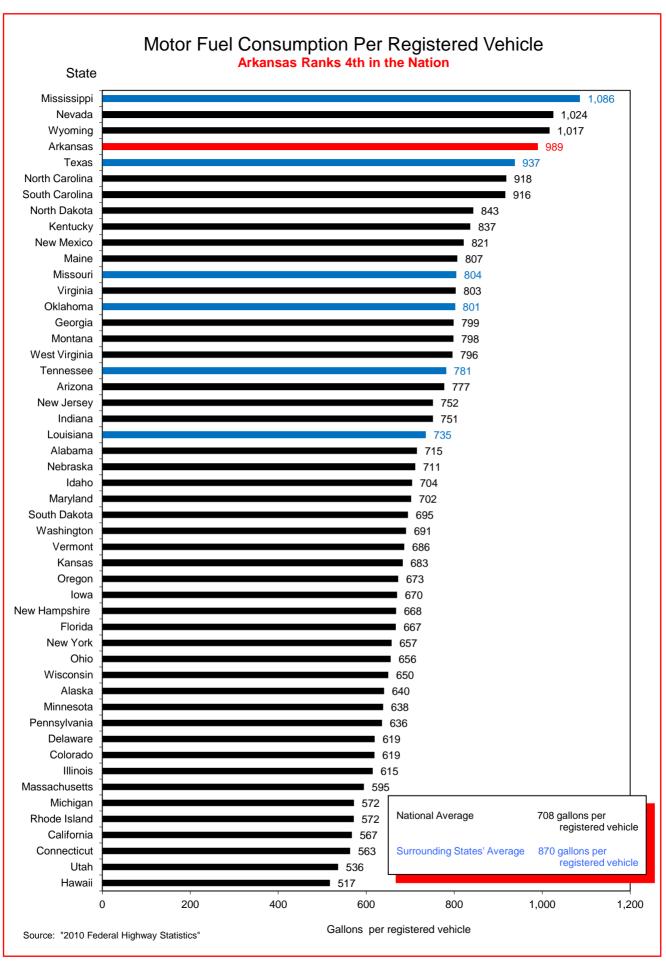

## Selected Facts and Figures Comparison Summary

|          |                                                                                                                                                     | 2012 <sup>1</sup><br>Ranking |
|----------|-----------------------------------------------------------------------------------------------------------------------------------------------------|------------------------------|
| Table 1  | Administrative Cost Per Mile                                                                                                                        | 49                           |
| Table 2  | Administrative Cost as a Percent of Total Disbursements                                                                                             | 47                           |
| Table 3  | Motor Fuel Consumption                                                                                                                              | 33                           |
| Table 4  | Motor Vehicle Registration                                                                                                                          | 33                           |
| Table 5  | Motor Fuel Consumption Per Registered Vehicle                                                                                                       | 4                            |
| Table 6  | Annual Vehicle Miles Traveled (AVMT) Per Registered Vehicle                                                                                         | 3                            |
| Table 7  | Total Highway User Revenues (Includes State and Federal Revenues)                                                                                   | 33                           |
| Table 8  | Total Highway User Revenues Per Mile (Includes State and Federal Revenues)                                                                          | 44                           |
| Table 9  | State Administered Highway User Revenues (Includes State Revenues Only)                                                                             | 27                           |
| Table 10 | State Administered Highway User Revenues Per Mile (Includes State Revenues Only)                                                                    | 38                           |
| Table 11 | Ratio of Percentage Shares of Appropriations From/Payments Into the Mass Transit Account of the Federal Highway Trust Fund (FY 2009)                | 48                           |
| Table 12 | Ratio of Percentage Shares of Apportionments From/Payments Into the Federal Highway Trust Fund (FY 2009) (excluding the Mass Transit Account)       | 18                           |
| Table 13 | Ratio of Percentage Shares of Apportionments From/Payments Into the Federal Highway Trust Fund (FYs 1957-2009) (excluding the Mass Transit Account) | 32                           |
| Table 14 | Public Road and Street Mileage                                                                                                                      | 18                           |
| Table 15 | State Highway Mileage                                                                                                                               | 12                           |
| Table 16 | Capital Outlay Disbursements Per Mile                                                                                                               | 46                           |
| Table 17 | Maintenance Disbursements Per Mile                                                                                                                  | 39                           |
| Table 18 | Law Enforcement and Safety Disbursements Per Mile                                                                                                   | 43                           |
| Table 19 | Total Disbursements for State Administered Highways                                                                                                 | 31                           |
| Table 20 | Total Disbursements for State Administered Highways Per Mile                                                                                        | 45                           |
| Table 21 | State Motor Fuel Tax Receipts                                                                                                                       | 30                           |

<sup>&</sup>lt;sup>1</sup> Ranking denotes relative standing to the other states based on data as of December 31, 2010. Note: All "Per Mile" comparisons are based on state highway miles (Arkansas = 16,430).