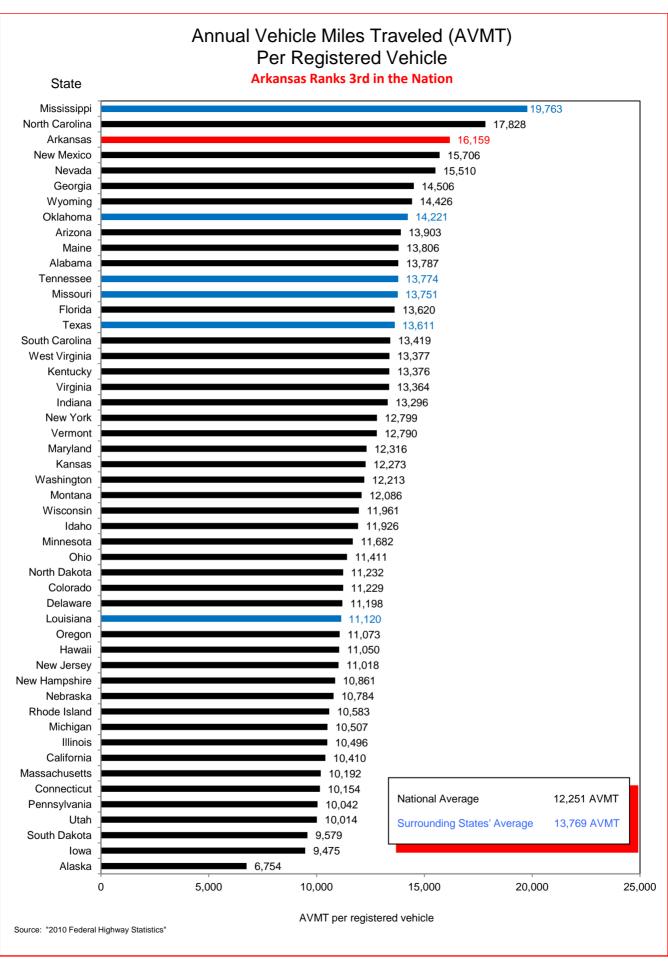

## Selected Facts and Figures Comparison Summary

|          |                                                                                                                                                     | 2012 <sup>1</sup><br>Ranking |
|----------|-----------------------------------------------------------------------------------------------------------------------------------------------------|------------------------------|
| Table 1  | Administrative Cost Per Mile                                                                                                                        | 49                           |
| Table 2  | Administrative Cost as a Percent of Total Disbursements                                                                                             | 47                           |
| Table 3  | Motor Fuel Consumption                                                                                                                              | 33                           |
| Table 4  | Motor Vehicle Registration                                                                                                                          | 33                           |
| Table 5  | Motor Fuel Consumption Per Registered Vehicle                                                                                                       | 4                            |
| Table 6  | Annual Vehicle Miles Traveled (AVMT) Per Registered Vehicle                                                                                         | 3                            |
| Table 7  | Total Highway User Revenues (Includes State and Federal Revenues)                                                                                   | 33                           |
| Table 8  | Total Highway User Revenues Per Mile (Includes State and Federal Revenues)                                                                          | 44                           |
| Table 9  | State Administered Highway User Revenues (Includes State Revenues Only)                                                                             | 27                           |
| Table 10 | State Administered Highway User Revenues Per Mile (Includes State Revenues Only)                                                                    | 38                           |
| Table 11 | Ratio of Percentage Shares of Appropriations From/Payments Into the Mass Transit Account of the Federal Highway Trust Fund (FY 2009)                | 48                           |
| Table 12 | Ratio of Percentage Shares of Apportionments From/Payments Into the Federal Highway Trust Fund (FY 2009) (excluding the Mass Transit Account)       | 18                           |
| Table 13 | Ratio of Percentage Shares of Apportionments From/Payments Into the Federal Highway Trust Fund (FYs 1957-2009) (excluding the Mass Transit Account) | 32                           |
| Table 14 | Public Road and Street Mileage                                                                                                                      | 18                           |
| Table 15 | State Highway Mileage                                                                                                                               | 12                           |
| Table 16 | Capital Outlay Disbursements Per Mile                                                                                                               | 46                           |
| Table 17 | Maintenance Disbursements Per Mile                                                                                                                  | 39                           |
| Table 18 | Law Enforcement and Safety Disbursements Per Mile                                                                                                   | 43                           |
| Table 19 | Total Disbursements for State Administered Highways                                                                                                 | 31                           |
| Table 20 | Total Disbursements for State Administered Highways Per Mile                                                                                        | 45                           |
| Table 21 | State Motor Fuel Tax Receipts                                                                                                                       | 30                           |

<sup>&</sup>lt;sup>1</sup> Ranking denotes relative standing to the other states based on data as of December 31, 2010. Note: All "Per Mile" comparisons are based on state highway miles (Arkansas = 16,430).