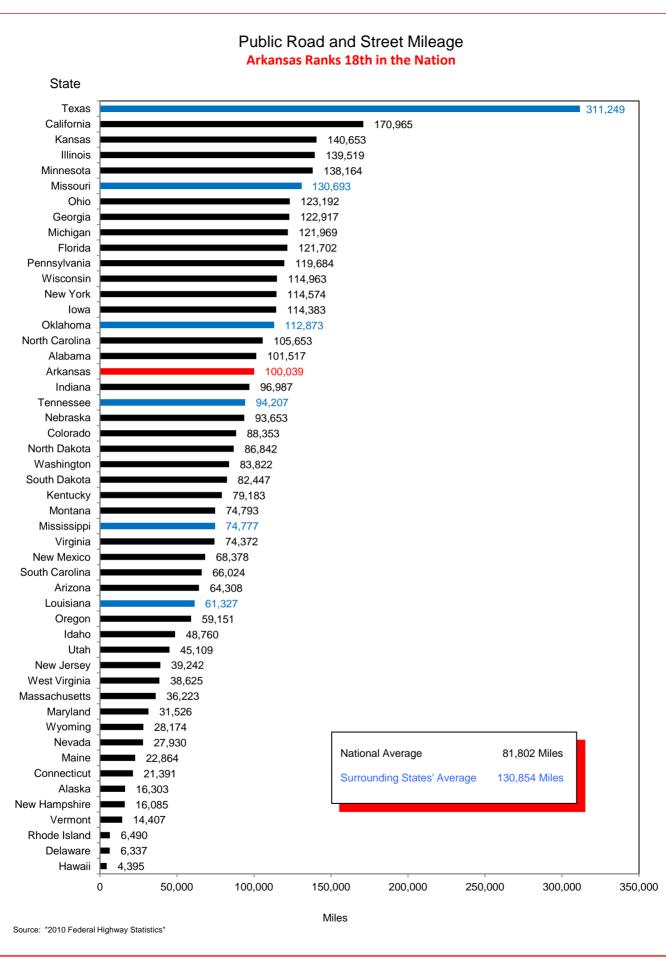

## Selected Facts and Figures Comparison Summary

|          |                                                                                                                                                     | 2012 <sup>1</sup><br>Ranking |
|----------|-----------------------------------------------------------------------------------------------------------------------------------------------------|------------------------------|
| Table 1  | Administrative Cost Per Mile                                                                                                                        | 49                           |
| Table 2  | Administrative Cost as a Percent of Total Disbursements                                                                                             | 47                           |
| Table 3  | Motor Fuel Consumption                                                                                                                              | 33                           |
| Table 4  | Motor Vehicle Registration                                                                                                                          | 33                           |
| Table 5  | Motor Fuel Consumption Per Registered Vehicle                                                                                                       | 4                            |
| Table 6  | Annual Vehicle Miles Traveled (AVMT) Per Registered Vehicle                                                                                         | 3                            |
| Table 7  | Total Highway User Revenues (Includes State and Federal Revenues)                                                                                   | 33                           |
| Table 8  | Total Highway User Revenues Per Mile (Includes State and Federal Revenues)                                                                          | 44                           |
| Table 9  | State Administered Highway User Revenues (Includes State Revenues Only)                                                                             | 27                           |
| Table 10 | State Administered Highway User Revenues Per Mile (Includes State Revenues Only)                                                                    | 38                           |
| Table 11 | Ratio of Percentage Shares of Appropriations From/Payments Into the Mass Transit Account of the Federal Highway Trust Fund (FY 2009)                | 48                           |
| Table 12 | Ratio of Percentage Shares of Apportionments From/Payments Into the Federal Highway Trust Fund (FY 2009) (excluding the Mass Transit Account)       | 18                           |
| Table 13 | Ratio of Percentage Shares of Apportionments From/Payments Into the Federal Highway Trust Fund (FYs 1957-2009) (excluding the Mass Transit Account) | 32                           |
| Table 14 | Public Road and Street Mileage                                                                                                                      | 18                           |
| Table 15 | State Highway Mileage                                                                                                                               | 12                           |
| Table 16 | Capital Outlay Disbursements Per Mile                                                                                                               | 46                           |
| Table 17 | Maintenance Disbursements Per Mile                                                                                                                  | 39                           |
| Table 18 | Law Enforcement and Safety Disbursements Per Mile                                                                                                   | 43                           |
| Table 19 | Total Disbursements for State Administered Highways                                                                                                 | 31                           |
| Table 20 | Total Disbursements for State Administered Highways Per Mile                                                                                        | 45                           |
| Table 21 | State Motor Fuel Tax Receipts                                                                                                                       | 30                           |

## Selected Facts and Figures Comparison Historical Ranking (2008 - 2012)

|          |                                                                                                                                                     | 2008 <sup>1</sup><br>Ranking | 2009 <sup>2</sup><br>Ranking | 2010 <sup>3</sup><br>Ranking | 2012 <sup>4</sup><br>Ranking |
|----------|-----------------------------------------------------------------------------------------------------------------------------------------------------|------------------------------|------------------------------|------------------------------|------------------------------|
| Table 1  | Administrative Cost Per Mile                                                                                                                        | 48                           | 49                           | 49                           | 49                           |
| Table 2  | Administrative Cost as a Percent of Total Disbursements                                                                                             | 46                           | 44                           | 46                           | 47                           |
| Table 3  | Motor Fuel Consumption                                                                                                                              | 31                           | 31                           | 31                           | 33                           |
| Table 4  | Motor Vehicle Registration                                                                                                                          | 33                           | 32                           | 32                           | 33                           |
| Table 5  | Motor Fuel Consumption Per Registered Vehicle                                                                                                       | 5                            | 5                            | 5                            | 4                            |
| Table 6  | Annual Vehicle Miles Traveled (AVMT) Per Registered Vehicle                                                                                         | 3                            | 4                            | 5                            | 3                            |
| Table 7  | Total Highway User Revenues (Includes State and Federal Revenues)                                                                                   | 34                           | 37                           | 36                           | 33                           |
| Table 8  | Total Highway User Revenues Per Mile (Includes State and Federal Revenues)                                                                          | 41                           | 41                           | 43                           | 44                           |
| Table 9  | State Administered Highway User Revenues (Includes State Revenues Only)                                                                             | 30                           | 32                           | 30                           | 27                           |
| Table 10 | State Administered Highway User Revenues Per Mile (Includes State Revenues Only)                                                                    | 38                           | 39                           | 38                           | 38                           |
| Table 11 | Ratio of Percentage Shares of Appropriations From/Payments Into the Mass Transit Account of the Federal Highway Trust Fund (FY 2009)                | 42                           | 47                           | 47                           | 48                           |
| Table 12 | Ratio of Percentage Shares of Apportionments From/Payments Into the Federal Highway Trust Fund (FY 2009) (excluding the Mass Transit Account)       | 19                           | 18                           | 16                           | 18                           |
| Table 13 | Ratio of Percentage Shares of Apportionments From/Payments Into the Federal Highway Trust Fund (FYs 1957-2009) (excluding the Mass Transit Account) | 34                           | 34                           | 34                           | 32                           |
| Table 14 | Existing Public Road and Street Mileage                                                                                                             | 17                           | 17                           | 17                           | 18                           |
| Table 15 | State Highway Mileage                                                                                                                               | 12                           | 12                           | 12                           | 12                           |
| Table 16 | Capital Outlay Disbursements Per Mile                                                                                                               | 40                           | 41                           | 43                           | 46                           |
| Table 17 | Maintenance Disbursements Per Mile                                                                                                                  | 42                           | 47                           | 44                           | 39                           |
| Table 18 | Law Enforcement and Safety Disbursements Per Mile                                                                                                   | 40                           | 36                           | 43                           | 43                           |
| Table 19 | Total Disbursements for State Administered Highways                                                                                                 | 35                           | 36                           | 34                           | 31                           |
| Table 20 | Total Disbursements for State Administered Highways Per Mile                                                                                        | 41                           | 43                           | 45                           | 45                           |
| Table 21 | State Motor Fuel Tax Receipts                                                                                                                       | 30                           | 29                           | 28                           | 30                           |