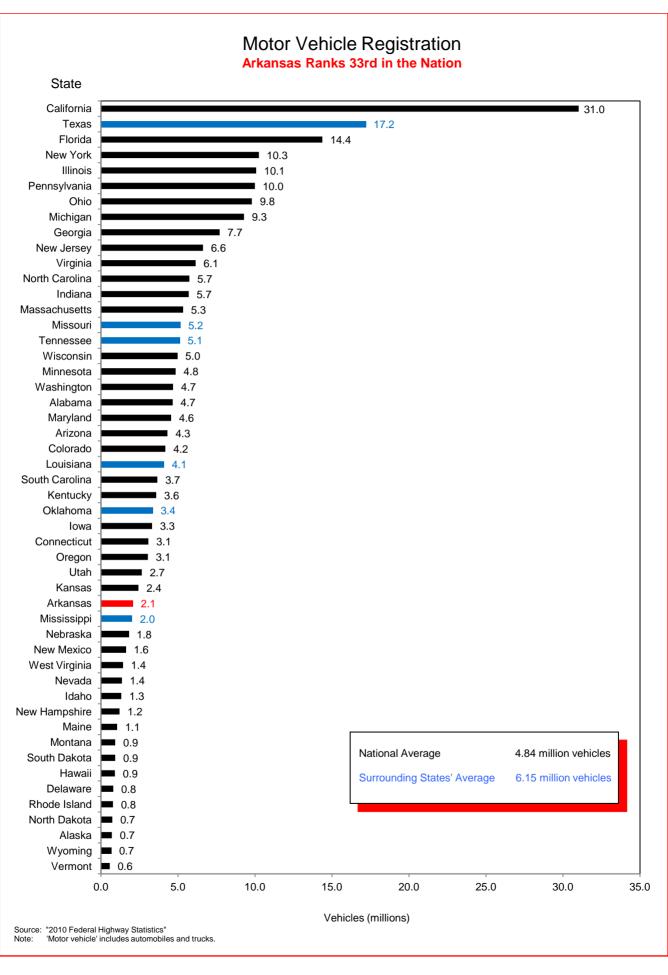

## Selected Facts and Figures Comparison Summary

|          |                                                                                                                                                     | 2012 <sup>1</sup><br>Ranking |
|----------|-----------------------------------------------------------------------------------------------------------------------------------------------------|------------------------------|
| Table 1  | Administrative Cost Per Mile                                                                                                                        | 49                           |
| Table 2  | Administrative Cost as a Percent of Total Disbursements                                                                                             | 47                           |
| Table 3  | Motor Fuel Consumption                                                                                                                              | 33                           |
| Table 4  | Motor Vehicle Registration                                                                                                                          | 33                           |
| Table 5  | Motor Fuel Consumption Per Registered Vehicle                                                                                                       | 4                            |
| Table 6  | Annual Vehicle Miles Traveled (AVMT) Per Registered Vehicle                                                                                         | 3                            |
| Table 7  | Total Highway User Revenues (Includes State and Federal Revenues)                                                                                   | 33                           |
| Table 8  | Total Highway User Revenues Per Mile (Includes State and Federal Revenues)                                                                          | 44                           |
| Table 9  | State Administered Highway User Revenues (Includes State Revenues Only)                                                                             | 27                           |
| Table 10 | State Administered Highway User Revenues Per Mile (Includes State Revenues Only)                                                                    | 38                           |
| Table 11 | Ratio of Percentage Shares of Appropriations From/Payments Into the Mass Transit Account of the Federal Highway Trust Fund (FY 2009)                | 48                           |
| Table 12 | Ratio of Percentage Shares of Apportionments From/Payments Into the Federal Highway Trust Fund (FY 2009) (excluding the Mass Transit Account)       | 18                           |
| Table 13 | Ratio of Percentage Shares of Apportionments From/Payments Into the Federal Highway Trust Fund (FYs 1957-2009) (excluding the Mass Transit Account) | 32                           |
| Table 14 | Public Road and Street Mileage                                                                                                                      | 18                           |
| Table 15 | State Highway Mileage                                                                                                                               | 12                           |
| Table 16 | Capital Outlay Disbursements Per Mile                                                                                                               | 46                           |
| Table 17 | Maintenance Disbursements Per Mile                                                                                                                  | 39                           |
| Table 18 | Law Enforcement and Safety Disbursements Per Mile                                                                                                   | 43                           |
| Table 19 | Total Disbursements for State Administered Highways                                                                                                 | 31                           |
| Table 20 | Total Disbursements for State Administered Highways Per Mile                                                                                        | 45                           |
| Table 21 | State Motor Fuel Tax Receipts                                                                                                                       | 30                           |

<sup>&</sup>lt;sup>1</sup> Ranking denotes relative standing to the other states based on data as of December 31, 2010. Note: All "Per Mile" comparisons are based on state highway miles (Arkansas = 16,430).