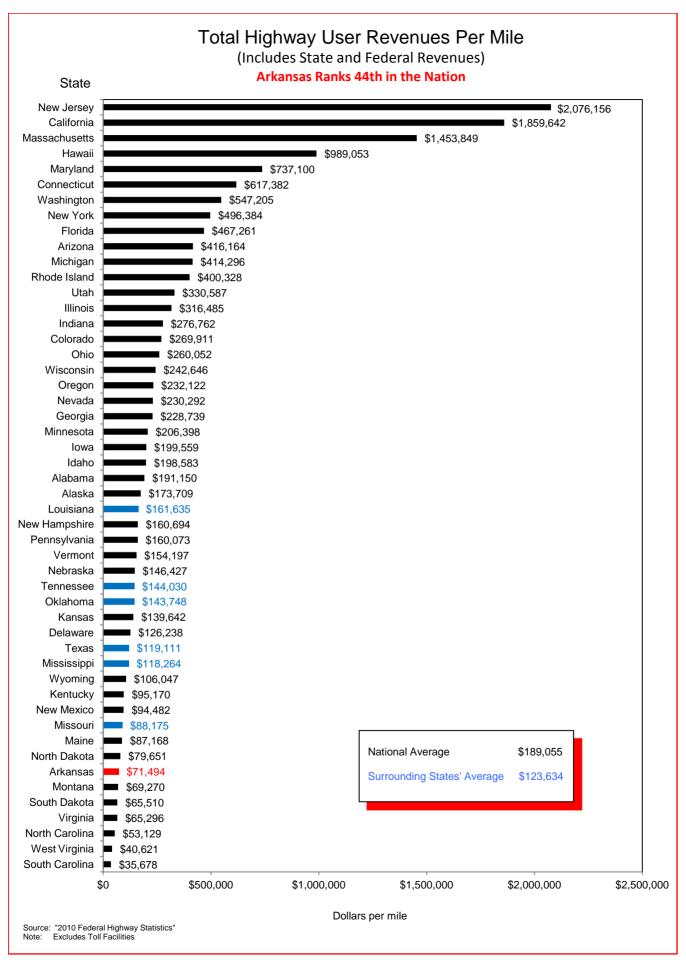

## Selected Facts and Figures Comparison Summary

|          |                                                                                                                                                     | 2012 <sup>1</sup><br>Ranking |
|----------|-----------------------------------------------------------------------------------------------------------------------------------------------------|------------------------------|
| Table 1  | Administrative Cost Per Mile                                                                                                                        | 49                           |
| Table 2  | Administrative Cost as a Percent of Total Disbursements                                                                                             | 47                           |
| Table 3  | Motor Fuel Consumption                                                                                                                              | 33                           |
| Table 4  | Motor Vehicle Registration                                                                                                                          | 33                           |
| Table 5  | Motor Fuel Consumption Per Registered Vehicle                                                                                                       | 4                            |
| Table 6  | Annual Vehicle Miles Traveled (AVMT) Per Registered Vehicle                                                                                         | 3                            |
| Table 7  | Total Highway User Revenues (Includes State and Federal Revenues)                                                                                   | 33                           |
| Table 8  | Total Highway User Revenues Per Mile (Includes State and Federal Revenues)                                                                          | 44                           |
| Table 9  | State Administered Highway User Revenues (Includes State Revenues Only)                                                                             | 27                           |
| Table 10 | State Administered Highway User Revenues Per Mile (Includes State Revenues Only)                                                                    | 38                           |
| Table 11 | Ratio of Percentage Shares of Appropriations From/Payments Into the Mass Transit Account of the Federal Highway Trust Fund (FY 2009)                | 48                           |
| Table 12 | Ratio of Percentage Shares of Apportionments From/Payments Into the Federal Highway Trust Fund (FY 2009) (excluding the Mass Transit Account)       | 18                           |
| Table 13 | Ratio of Percentage Shares of Apportionments From/Payments Into the Federal Highway Trust Fund (FYs 1957-2009) (excluding the Mass Transit Account) | 32                           |
| Table 14 | Public Road and Street Mileage                                                                                                                      | 18                           |
| Table 15 | State Highway Mileage                                                                                                                               | 12                           |
| Table 16 | Capital Outlay Disbursements Per Mile                                                                                                               | 46                           |
| Table 17 | Maintenance Disbursements Per Mile                                                                                                                  | 39                           |
| Table 18 | Law Enforcement and Safety Disbursements Per Mile                                                                                                   | 43                           |
| Table 19 | Total Disbursements for State Administered Highways                                                                                                 | 31                           |
| Table 20 | Total Disbursements for State Administered Highways Per Mile                                                                                        | 45                           |
| Table 21 | State Motor Fuel Tax Receipts                                                                                                                       | 30                           |

<sup>&</sup>lt;sup>1</sup> Ranking denotes relative standing to the other states based on data as of December 31, 2010. Note: All "Per Mile" comparisons are based on state highway miles (Arkansas = 16,430).