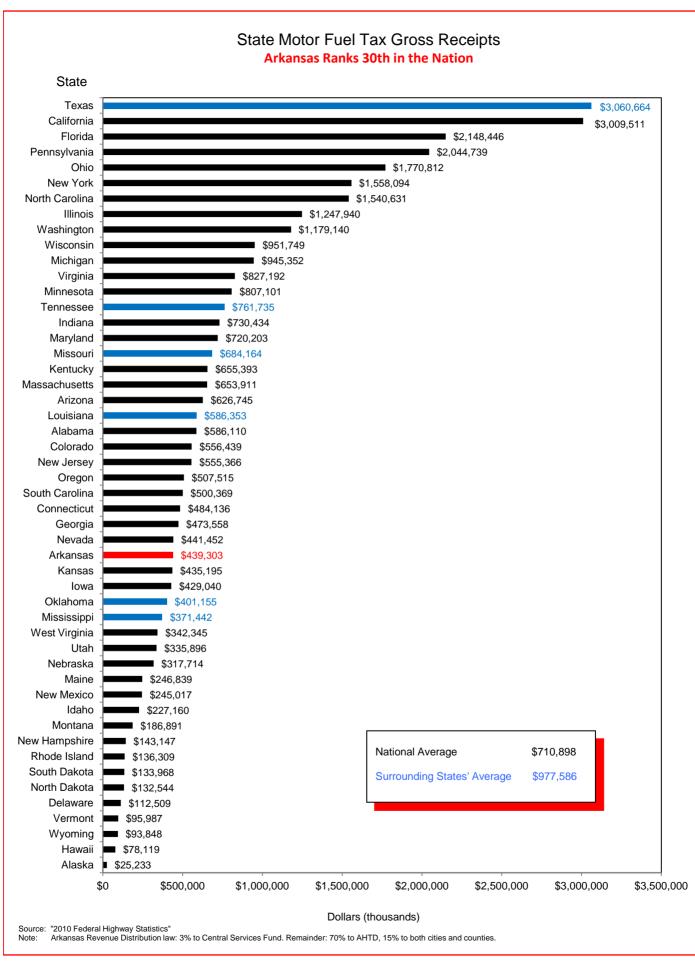

## Selected Facts and Figures Comparison Summary

|          |                                                                                                                                                     | 2012 <sup>1</sup><br>Ranking |
|----------|-----------------------------------------------------------------------------------------------------------------------------------------------------|------------------------------|
| Table 1  | Administrative Cost Per Mile                                                                                                                        | 49                           |
| Table 2  | Administrative Cost as a Percent of Total Disbursements                                                                                             | 47                           |
| Table 3  | Motor Fuel Consumption                                                                                                                              | 33                           |
| Table 4  | Motor Vehicle Registration                                                                                                                          | 33                           |
| Table 5  | Motor Fuel Consumption Per Registered Vehicle                                                                                                       | 4                            |
| Table 6  | Annual Vehicle Miles Traveled (AVMT) Per Registered Vehicle                                                                                         | 3                            |
| Table 7  | Total Highway User Revenues (Includes State and Federal Revenues)                                                                                   | 33                           |
| Table 8  | Total Highway User Revenues Per Mile (Includes State and Federal Revenues)                                                                          | 44                           |
| Table 9  | State Administered Highway User Revenues (Includes State Revenues Only)                                                                             | 27                           |
| Table 10 | State Administered Highway User Revenues Per Mile (Includes State Revenues Only)                                                                    | 38                           |
| Table 11 | Ratio of Percentage Shares of Appropriations From/Payments Into the Mass Transit Account of the Federal Highway Trust Fund (FY 2009)                | 48                           |
| Table 12 | Ratio of Percentage Shares of Apportionments From/Payments Into the Federal Highway Trust Fund (FY 2009) (excluding the Mass Transit Account)       | 18                           |
| Table 13 | Ratio of Percentage Shares of Apportionments From/Payments Into the Federal Highway Trust Fund (FYs 1957-2009) (excluding the Mass Transit Account) | 32                           |
| Table 14 | Public Road and Street Mileage                                                                                                                      | 18                           |
| Table 15 | State Highway Mileage                                                                                                                               | 12                           |
| Table 16 | Capital Outlay Disbursements Per Mile                                                                                                               | 46                           |
| Table 17 | Maintenance Disbursements Per Mile                                                                                                                  | 39                           |
| Table 18 | Law Enforcement and Safety Disbursements Per Mile                                                                                                   | 43                           |
| Table 19 | Total Disbursements for State Administered Highways                                                                                                 | 31                           |
| Table 20 | Total Disbursements for State Administered Highways Per Mile                                                                                        | 45                           |
| Table 21 | State Motor Fuel Tax Receipts                                                                                                                       | 30                           |

## Selected Facts and Figures Comparison Historical Ranking (2008 - 2012)

|          |                                                                                                                                                     | 2008 <sup>1</sup><br>Ranking | 2009 <sup>2</sup><br>Ranking | 2010 <sup>3</sup><br>Ranking | 2012 <sup>4</sup><br>Ranking |
|----------|-----------------------------------------------------------------------------------------------------------------------------------------------------|------------------------------|------------------------------|------------------------------|------------------------------|
| Table 1  | Administrative Cost Per Mile                                                                                                                        | 48                           | 49                           | 49                           | 49                           |
| Table 2  | Administrative Cost as a Percent of Total Disbursements                                                                                             | 46                           | 44                           | 46                           | 47                           |
| Table 3  | Motor Fuel Consumption                                                                                                                              | 31                           | 31                           | 31                           | 33                           |
| Table 4  | Motor Vehicle Registration                                                                                                                          | 33                           | 32                           | 32                           | 33                           |
| Table 5  | Motor Fuel Consumption Per Registered Vehicle                                                                                                       | 5                            | 5                            | 5                            | 4                            |
| Table 6  | Annual Vehicle Miles Traveled (AVMT) Per Registered Vehicle                                                                                         | 3                            | 4                            | 5                            | 3                            |
| Table 7  | Total Highway User Revenues (Includes State and Federal Revenues)                                                                                   | 34                           | 37                           | 36                           | 33                           |
| Table 8  | Total Highway User Revenues Per Mile (Includes State and Federal Revenues)                                                                          | 41                           | 41                           | 43                           | 44                           |
| Table 9  | State Administered Highway User Revenues (Includes State Revenues Only)                                                                             | 30                           | 32                           | 30                           | 27                           |
| Table 10 | State Administered Highway User Revenues Per Mile (Includes State Revenues Only)                                                                    | 38                           | 39                           | 38                           | 38                           |
| Table 11 | Ratio of Percentage Shares of Appropriations From/Payments Into the Mass Transit Account of the Federal Highway Trust Fund (FY 2009)                | 42                           | 47                           | 47                           | 48                           |
| Table 12 | Ratio of Percentage Shares of Apportionments From/Payments Into the Federal Highway Trust Fund (FY 2009) (excluding the Mass Transit Account)       | 19                           | 18                           | 16                           | 18                           |
| Table 13 | Ratio of Percentage Shares of Apportionments From/Payments Into the Federal Highway Trust Fund (FYs 1957-2009) (excluding the Mass Transit Account) | 34                           | 34                           | 34                           | 32                           |
| Table 14 | Existing Public Road and Street Mileage                                                                                                             | 17                           | 17                           | 17                           | 18                           |
| Table 15 | State Highway Mileage                                                                                                                               | 12                           | 12                           | 12                           | 12                           |
| Table 16 | Capital Outlay Disbursements Per Mile                                                                                                               | 40                           | 41                           | 43                           | 46                           |
| Table 17 | Maintenance Disbursements Per Mile                                                                                                                  | 42                           | 47                           | 44                           | 39                           |
| Table 18 | Law Enforcement and Safety Disbursements Per Mile                                                                                                   | 40                           | 36                           | 43                           | 43                           |
| Table 19 | Total Disbursements for State Administered Highways                                                                                                 | 35                           | 36                           | 34                           | 31                           |
| Table 20 | Total Disbursements for State Administered Highways Per Mile                                                                                        | 41                           | 43                           | 45                           | 45                           |
| Table 21 | State Motor Fuel Tax Receipts                                                                                                                       | 30                           | 29                           | 28                           | 30                           |