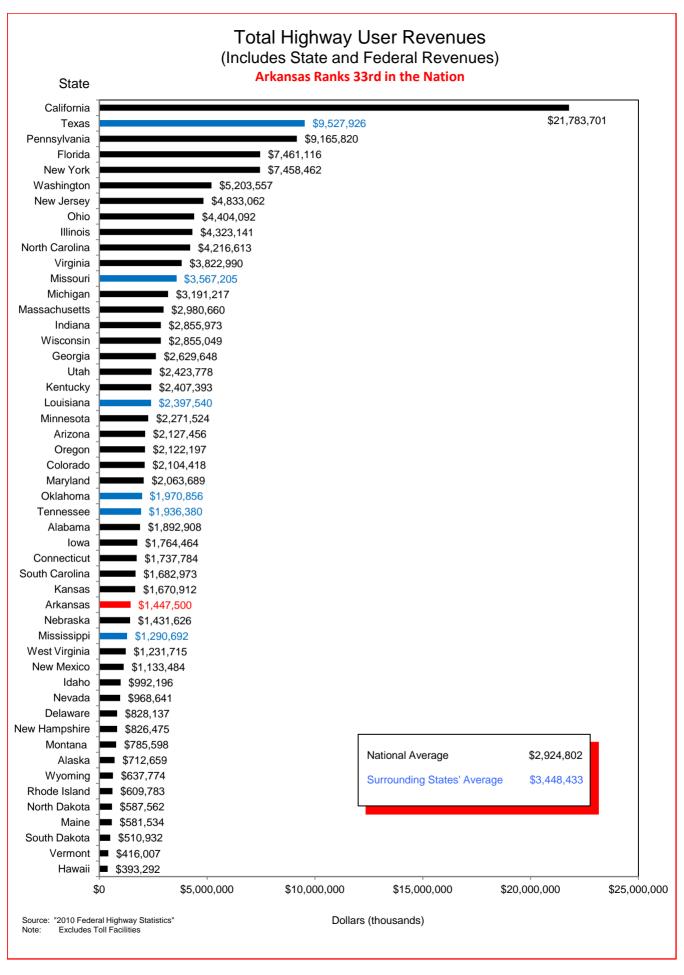

## Selected Facts and Figures Comparison Summary

|          |                                                                                                                                                     | 2012 <sup>1</sup><br>Ranking |
|----------|-----------------------------------------------------------------------------------------------------------------------------------------------------|------------------------------|
| Table 1  | Administrative Cost Per Mile                                                                                                                        | 49                           |
| Table 2  | Administrative Cost as a Percent of Total Disbursements                                                                                             | 47                           |
| Table 3  | Motor Fuel Consumption                                                                                                                              | 33                           |
| Table 4  | Motor Vehicle Registration                                                                                                                          | 33                           |
| Table 5  | Motor Fuel Consumption Per Registered Vehicle                                                                                                       | 4                            |
| Table 6  | Annual Vehicle Miles Traveled (AVMT) Per Registered Vehicle                                                                                         | 3                            |
| Table 7  | Total Highway User Revenues (Includes State and Federal Revenues)                                                                                   | 33                           |
| Table 8  | Total Highway User Revenues Per Mile (Includes State and Federal Revenues)                                                                          | 44                           |
| Table 9  | State Administered Highway User Revenues (Includes State Revenues Only)                                                                             | 27                           |
| Table 10 | State Administered Highway User Revenues Per Mile (Includes State Revenues Only)                                                                    | 38                           |
| Table 11 | Ratio of Percentage Shares of Appropriations From/Payments Into the Mass Transit Account of the Federal Highway Trust Fund (FY 2009)                | 48                           |
| Table 12 | Ratio of Percentage Shares of Apportionments From/Payments Into the Federal Highway Trust Fund (FY 2009) (excluding the Mass Transit Account)       | 18                           |
| Table 13 | Ratio of Percentage Shares of Apportionments From/Payments Into the Federal Highway Trust Fund (FYs 1957-2009) (excluding the Mass Transit Account) | 32                           |
| Table 14 | Public Road and Street Mileage                                                                                                                      | 18                           |
| Table 15 | State Highway Mileage                                                                                                                               | 12                           |
| Table 16 | Capital Outlay Disbursements Per Mile                                                                                                               | 46                           |
| Table 17 | Maintenance Disbursements Per Mile                                                                                                                  | 39                           |
| Table 18 | Law Enforcement and Safety Disbursements Per Mile                                                                                                   | 43                           |
| Table 19 | Total Disbursements for State Administered Highways                                                                                                 | 31                           |
| Table 20 | Total Disbursements for State Administered Highways Per Mile                                                                                        | 45                           |
| Table 21 | State Motor Fuel Tax Receipts                                                                                                                       | 30                           |

<sup>&</sup>lt;sup>1</sup> Ranking denotes relative standing to the other states based on data as of December 31, 2010. Note: All "Per Mile" comparisons are based on state highway miles (Arkansas = 16,430).