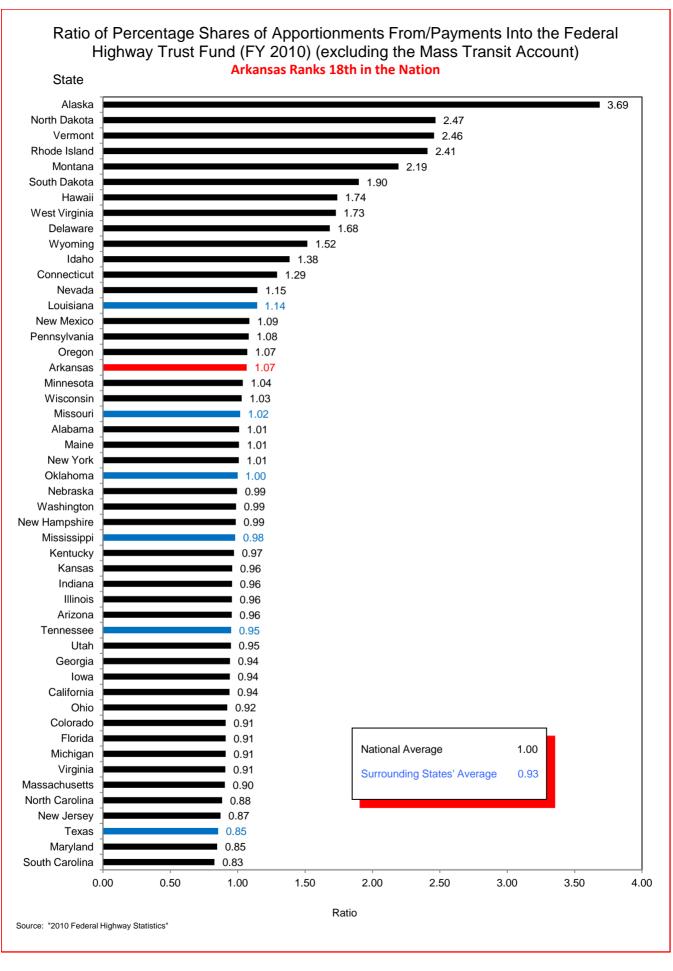

## Selected Facts and Figures Comparison Summary

|          |                                                                                                                                                     | 2012 <sup>1</sup><br>Ranking |
|----------|-----------------------------------------------------------------------------------------------------------------------------------------------------|------------------------------|
| Table 1  | Administrative Cost Per Mile                                                                                                                        | 49                           |
| Table 2  | Administrative Cost as a Percent of Total Disbursements                                                                                             | 47                           |
| Table 3  | Motor Fuel Consumption                                                                                                                              | 33                           |
| Table 4  | Motor Vehicle Registration                                                                                                                          | 33                           |
| Table 5  | Motor Fuel Consumption Per Registered Vehicle                                                                                                       | 4                            |
| Table 6  | Annual Vehicle Miles Traveled (AVMT) Per Registered Vehicle                                                                                         | 3                            |
| Table 7  | Total Highway User Revenues (Includes State and Federal Revenues)                                                                                   | 33                           |
| Table 8  | Total Highway User Revenues Per Mile (Includes State and Federal Revenues)                                                                          | 44                           |
| Table 9  | State Administered Highway User Revenues (Includes State Revenues Only)                                                                             | 27                           |
| Table 10 | State Administered Highway User Revenues Per Mile (Includes State Revenues Only)                                                                    | 38                           |
| Table 11 | Ratio of Percentage Shares of Appropriations From/Payments Into the Mass Transit Account of the Federal Highway Trust Fund (FY 2009)                | 48                           |
| Table 12 | Ratio of Percentage Shares of Apportionments From/Payments Into the Federal Highway Trust Fund (FY 2009) (excluding the Mass Transit Account)       | 18                           |
| Table 13 | Ratio of Percentage Shares of Apportionments From/Payments Into the Federal Highway Trust Fund (FYs 1957-2009) (excluding the Mass Transit Account) | 32                           |
| Table 14 | Public Road and Street Mileage                                                                                                                      | 18                           |
| Table 15 | State Highway Mileage                                                                                                                               | 12                           |
| Table 16 | Capital Outlay Disbursements Per Mile                                                                                                               | 46                           |
| Table 17 | Maintenance Disbursements Per Mile                                                                                                                  | 39                           |
| Table 18 | Law Enforcement and Safety Disbursements Per Mile                                                                                                   | 43                           |
| Table 19 | Total Disbursements for State Administered Highways                                                                                                 | 31                           |
| Table 20 | Total Disbursements for State Administered Highways Per Mile                                                                                        | 45                           |
| Table 21 | State Motor Fuel Tax Receipts                                                                                                                       | 30                           |

<sup>&</sup>lt;sup>1</sup> Ranking denotes relative standing to the other states based on data as of December 31, 2010. Note: All "Per Mile" comparisons are based on state highway miles (Arkansas = 16,430).