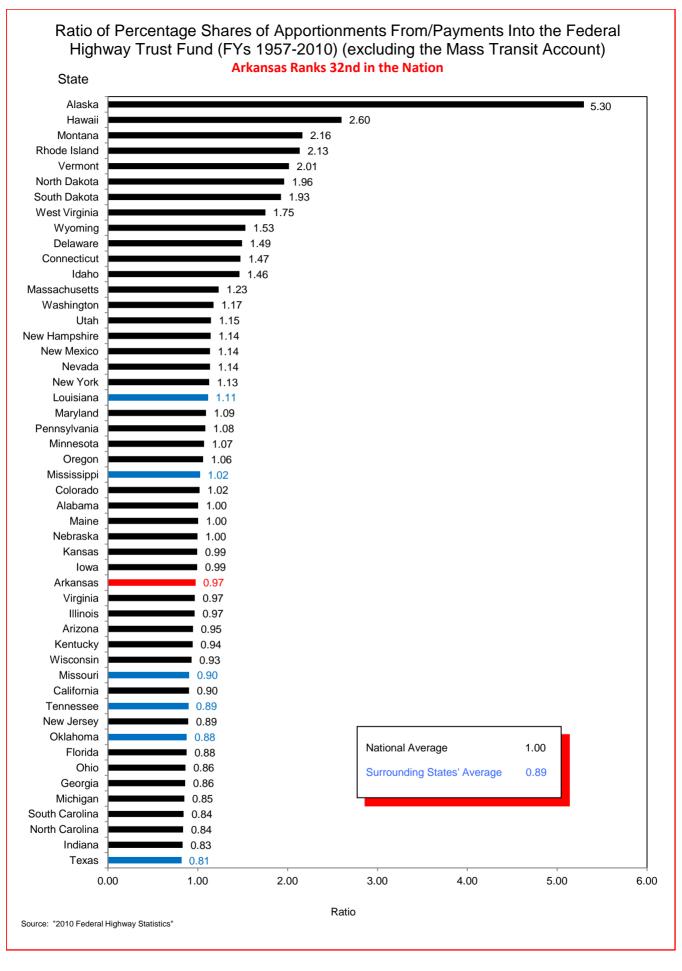

## Selected Facts and Figures Comparison Summary

|          |                                                                                                                                                     | 2012 <sup>1</sup><br>Ranking |
|----------|-----------------------------------------------------------------------------------------------------------------------------------------------------|------------------------------|
| Table 1  | Administrative Cost Per Mile                                                                                                                        | 49                           |
| Table 2  | Administrative Cost as a Percent of Total Disbursements                                                                                             | 47                           |
| Table 3  | Motor Fuel Consumption                                                                                                                              | 33                           |
| Table 4  | Motor Vehicle Registration                                                                                                                          | 33                           |
| Table 5  | Motor Fuel Consumption Per Registered Vehicle                                                                                                       | 4                            |
| Table 6  | Annual Vehicle Miles Traveled (AVMT) Per Registered Vehicle                                                                                         | 3                            |
| Table 7  | Total Highway User Revenues (Includes State and Federal Revenues)                                                                                   | 33                           |
| Table 8  | Total Highway User Revenues Per Mile (Includes State and Federal Revenues)                                                                          | 44                           |
| Table 9  | State Administered Highway User Revenues (Includes State Revenues Only)                                                                             | 27                           |
| Table 10 | State Administered Highway User Revenues Per Mile (Includes State Revenues Only)                                                                    | 38                           |
| Table 11 | Ratio of Percentage Shares of Appropriations From/Payments Into the Mass Transit Account of the Federal Highway Trust Fund (FY 2009)                | 48                           |
| Table 12 | Ratio of Percentage Shares of Apportionments From/Payments Into the Federal Highway Trust Fund (FY 2009) (excluding the Mass Transit Account)       | 18                           |
| Table 13 | Ratio of Percentage Shares of Apportionments From/Payments Into the Federal Highway Trust Fund (FYs 1957-2009) (excluding the Mass Transit Account) | 32                           |
| Table 14 | Public Road and Street Mileage                                                                                                                      | 18                           |
| Table 15 | State Highway Mileage                                                                                                                               | 12                           |
| Table 16 | Capital Outlay Disbursements Per Mile                                                                                                               | 46                           |
| Table 17 | Maintenance Disbursements Per Mile                                                                                                                  | 39                           |
| Table 18 | Law Enforcement and Safety Disbursements Per Mile                                                                                                   | 43                           |
| Table 19 | Total Disbursements for State Administered Highways                                                                                                 | 31                           |
| Table 20 | Total Disbursements for State Administered Highways Per Mile                                                                                        | 45                           |
| Table 21 | State Motor Fuel Tax Receipts                                                                                                                       | 30                           |

## Selected Facts and Figures Comparison Historical Ranking (2008 - 2012)

|          |                                                                                                                                                     | 2008 <sup>1</sup><br>Ranking | 2009 <sup>2</sup><br>Ranking | 2010 <sup>3</sup><br>Ranking | 2012 <sup>4</sup><br>Ranking |
|----------|-----------------------------------------------------------------------------------------------------------------------------------------------------|------------------------------|------------------------------|------------------------------|------------------------------|
| Table 1  | Administrative Cost Per Mile                                                                                                                        | 48                           | 49                           | 49                           | 49                           |
| Table 2  | Administrative Cost as a Percent of Total Disbursements                                                                                             | 46                           | 44                           | 46                           | 47                           |
| Table 3  | Motor Fuel Consumption                                                                                                                              | 31                           | 31                           | 31                           | 33                           |
| Table 4  | Motor Vehicle Registration                                                                                                                          | 33                           | 32                           | 32                           | 33                           |
| Table 5  | Motor Fuel Consumption Per Registered Vehicle                                                                                                       | 5                            | 5                            | 5                            | 4                            |
| Table 6  | Annual Vehicle Miles Traveled (AVMT) Per Registered Vehicle                                                                                         | 3                            | 4                            | 5                            | 3                            |
| Table 7  | Total Highway User Revenues (Includes State and Federal Revenues)                                                                                   | 34                           | 37                           | 36                           | 33                           |
| Table 8  | Total Highway User Revenues Per Mile (Includes State and Federal Revenues)                                                                          | 41                           | 41                           | 43                           | 44                           |
| Table 9  | State Administered Highway User Revenues (Includes State Revenues Only)                                                                             | 30                           | 32                           | 30                           | 27                           |
| Table 10 | State Administered Highway User Revenues Per Mile (Includes State Revenues Only)                                                                    | 38                           | 39                           | 38                           | 38                           |
| Table 11 | Ratio of Percentage Shares of Appropriations From/Payments Into the Mass Transit Account of the Federal Highway Trust Fund (FY 2009)                | 42                           | 47                           | 47                           | 48                           |
| Table 12 | Ratio of Percentage Shares of Apportionments From/Payments Into the Federal Highway Trust Fund (FY 2009) (excluding the Mass Transit Account)       | 19                           | 18                           | 16                           | 18                           |
| Table 13 | Ratio of Percentage Shares of Apportionments From/Payments Into the Federal Highway Trust Fund (FYs 1957-2009) (excluding the Mass Transit Account) | 34                           | 34                           | 34                           | 32                           |
| Table 14 | Existing Public Road and Street Mileage                                                                                                             | 17                           | 17                           | 17                           | 18                           |
| Table 15 | State Highway Mileage                                                                                                                               | 12                           | 12                           | 12                           | 12                           |
| Table 16 | Capital Outlay Disbursements Per Mile                                                                                                               | 40                           | 41                           | 43                           | 46                           |
| Table 17 | Maintenance Disbursements Per Mile                                                                                                                  | 42                           | 47                           | 44                           | 39                           |
| Table 18 | Law Enforcement and Safety Disbursements Per Mile                                                                                                   | 40                           | 36                           | 43                           | 43                           |
| Table 19 | Total Disbursements for State Administered Highways                                                                                                 | 35                           | 36                           | 34                           | 31                           |
| Table 20 | Total Disbursements for State Administered Highways Per Mile                                                                                        | 41                           | 43                           | 45                           | 45                           |
| Table 21 | State Motor Fuel Tax Receipts                                                                                                                       | 30                           | 29                           | 28                           | 30                           |