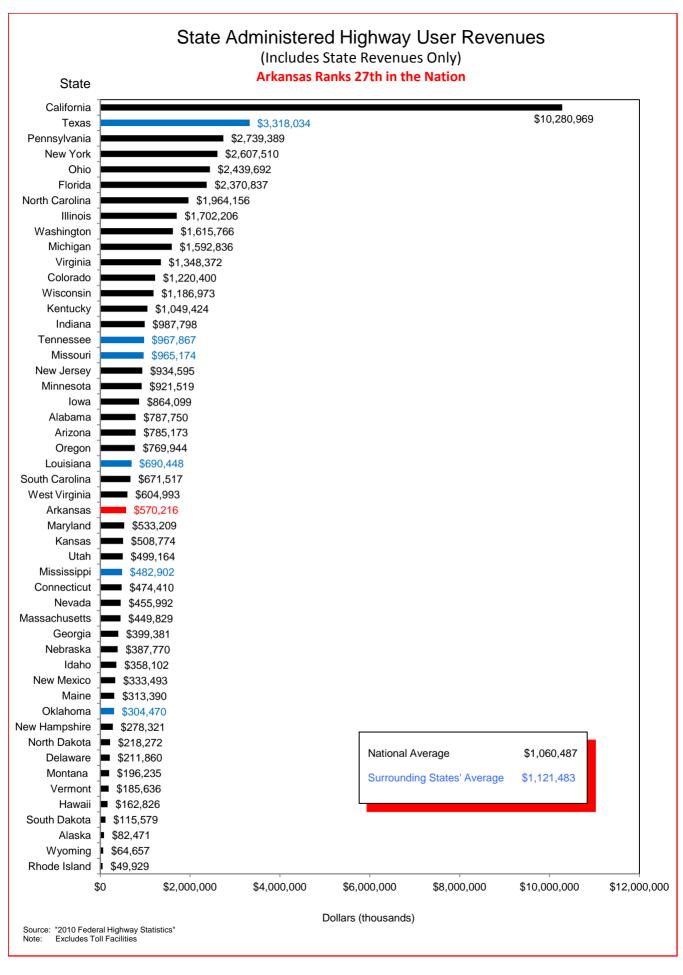

## Selected Facts and Figures Comparison Summary

|          |                                                                                                                                                     | 2012 <sup>1</sup><br>Ranking |
|----------|-----------------------------------------------------------------------------------------------------------------------------------------------------|------------------------------|
| Table 1  | Administrative Cost Per Mile                                                                                                                        | 49                           |
| Table 2  | Administrative Cost as a Percent of Total Disbursements                                                                                             | 47                           |
| Table 3  | Motor Fuel Consumption                                                                                                                              | 33                           |
| Table 4  | Motor Vehicle Registration                                                                                                                          | 33                           |
| Table 5  | Motor Fuel Consumption Per Registered Vehicle                                                                                                       | 4                            |
| Table 6  | Annual Vehicle Miles Traveled (AVMT) Per Registered Vehicle                                                                                         | 3                            |
| Table 7  | Total Highway User Revenues (Includes State and Federal Revenues)                                                                                   | 33                           |
| Table 8  | Total Highway User Revenues Per Mile (Includes State and Federal Revenues)                                                                          | 44                           |
| Table 9  | State Administered Highway User Revenues (Includes State Revenues Only)                                                                             | 27                           |
| Table 10 | State Administered Highway User Revenues Per Mile (Includes State Revenues Only)                                                                    | 38                           |
| Table 11 | Ratio of Percentage Shares of Appropriations From/Payments Into the Mass Transit Account of the Federal Highway Trust Fund (FY 2009)                | 48                           |
| Table 12 | Ratio of Percentage Shares of Apportionments From/Payments Into the Federal Highway Trust Fund (FY 2009) (excluding the Mass Transit Account)       | 18                           |
| Table 13 | Ratio of Percentage Shares of Apportionments From/Payments Into the Federal Highway Trust Fund (FYs 1957-2009) (excluding the Mass Transit Account) | 32                           |
| Table 14 | Public Road and Street Mileage                                                                                                                      | 18                           |
| Table 15 | State Highway Mileage                                                                                                                               | 12                           |
| Table 16 | Capital Outlay Disbursements Per Mile                                                                                                               | 46                           |
| Table 17 | Maintenance Disbursements Per Mile                                                                                                                  | 39                           |
| Table 18 | Law Enforcement and Safety Disbursements Per Mile                                                                                                   | 43                           |
| Table 19 | Total Disbursements for State Administered Highways                                                                                                 | 31                           |
| Table 20 | Total Disbursements for State Administered Highways Per Mile                                                                                        | 45                           |
| Table 21 | State Motor Fuel Tax Receipts                                                                                                                       | 30                           |

<sup>&</sup>lt;sup>1</sup> Ranking denotes relative standing to the other states based on data as of December 31, 2010. Note: All "Per Mile" comparisons are based on state highway miles (Arkansas = 16,430).