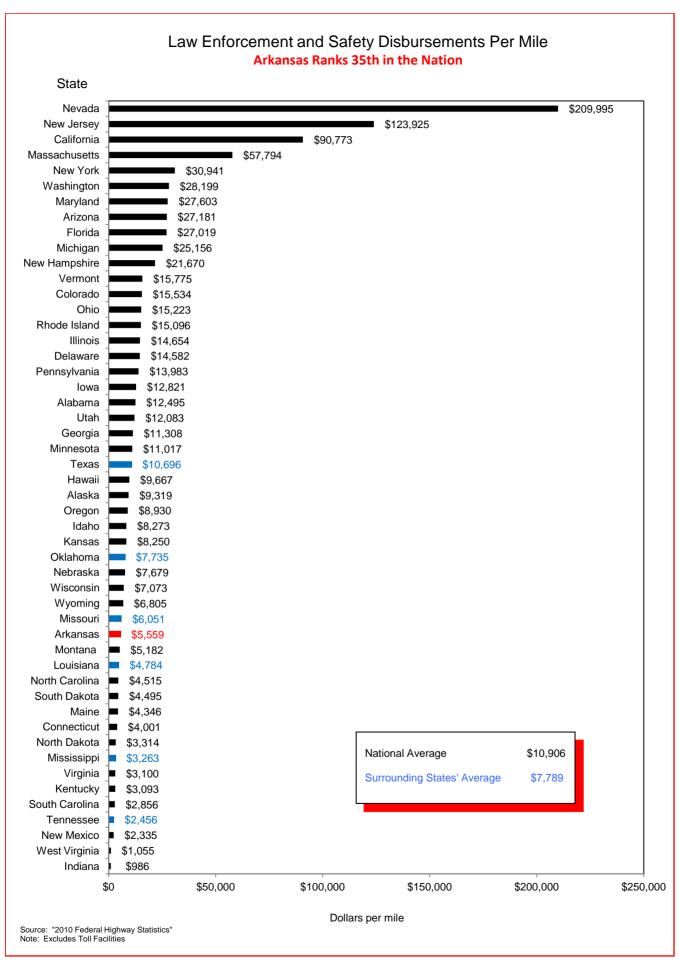

## Selected Facts and Figures Comparison Summary

|          |                                                                                                                                                     | 2012 <sup>1</sup><br>Ranking |
|----------|-----------------------------------------------------------------------------------------------------------------------------------------------------|------------------------------|
| Table 1  | Administrative Cost Per Mile                                                                                                                        | 49                           |
| Table 2  | Administrative Cost as a Percent of Total Disbursements                                                                                             | 47                           |
| Table 3  | Motor Fuel Consumption                                                                                                                              | 33                           |
| Table 4  | Motor Vehicle Registration                                                                                                                          | 33                           |
| Table 5  | Motor Fuel Consumption Per Registered Vehicle                                                                                                       | 4                            |
| Table 6  | Annual Vehicle Miles Traveled (AVMT) Per Registered Vehicle                                                                                         | 3                            |
| Table 7  | Total Highway User Revenues (Includes State and Federal Revenues)                                                                                   | 33                           |
| Table 8  | Total Highway User Revenues Per Mile (Includes State and Federal Revenues)                                                                          | 44                           |
| Table 9  | State Administered Highway User Revenues (Includes State Revenues Only)                                                                             | 27                           |
| Table 10 | State Administered Highway User Revenues Per Mile (Includes State Revenues Only)                                                                    | 38                           |
| Table 11 | Ratio of Percentage Shares of Appropriations From/Payments Into the Mass Transit Account of the Federal Highway Trust Fund (FY 2009)                | 48                           |
| Table 12 | Ratio of Percentage Shares of Apportionments From/Payments Into the Federal Highway Trust Fund (FY 2009) (excluding the Mass Transit Account)       | 18                           |
| Table 13 | Ratio of Percentage Shares of Apportionments From/Payments Into the Federal Highway Trust Fund (FYs 1957-2009) (excluding the Mass Transit Account) | 32                           |
| Table 14 | Public Road and Street Mileage                                                                                                                      | 18                           |
| Table 15 | State Highway Mileage                                                                                                                               | 12                           |
| Table 16 | Capital Outlay Disbursements Per Mile                                                                                                               | 46                           |
| Table 17 | Maintenance Disbursements Per Mile                                                                                                                  | 39                           |
| Table 18 | Law Enforcement and Safety Disbursements Per Mile                                                                                                   | 43                           |
| Table 19 | Total Disbursements for State Administered Highways                                                                                                 | 31                           |
| Table 20 | Total Disbursements for State Administered Highways Per Mile                                                                                        | 45                           |
| Table 21 | State Motor Fuel Tax Receipts                                                                                                                       | 30                           |