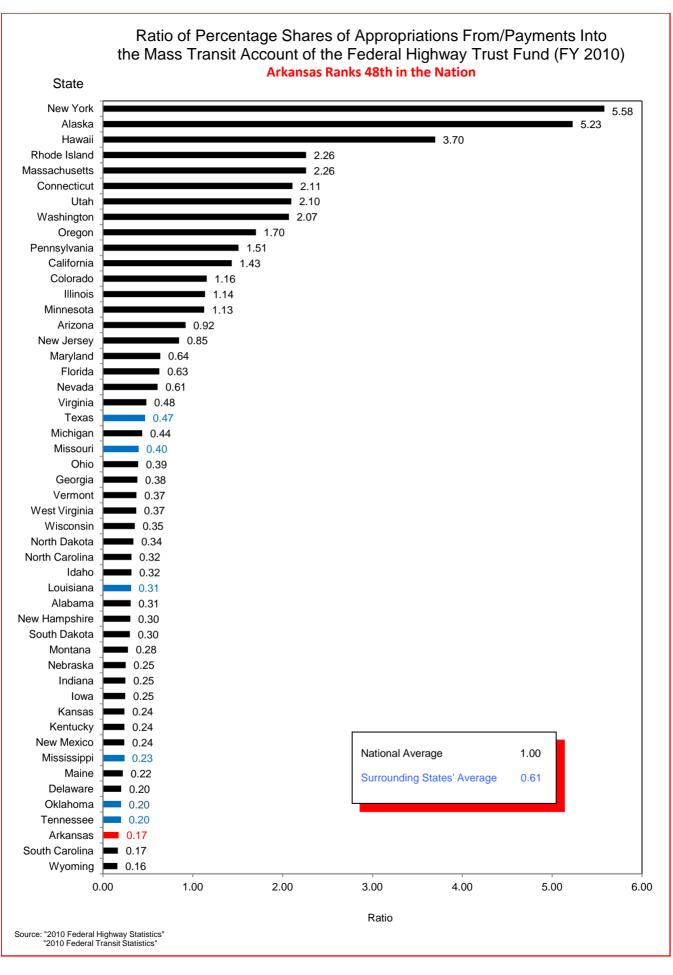

## Selected Facts and Figures Comparison Summary

|          |                                                                                                                                                     | 2012 <sup>1</sup><br>Ranking |
|----------|-----------------------------------------------------------------------------------------------------------------------------------------------------|------------------------------|
| Table 1  | Administrative Cost Per Mile                                                                                                                        | 49                           |
| Table 2  | Administrative Cost as a Percent of Total Disbursements                                                                                             | 47                           |
| Table 3  | Motor Fuel Consumption                                                                                                                              | 33                           |
| Table 4  | Motor Vehicle Registration                                                                                                                          | 33                           |
| Table 5  | Motor Fuel Consumption Per Registered Vehicle                                                                                                       | 4                            |
| Table 6  | Annual Vehicle Miles Traveled (AVMT) Per Registered Vehicle                                                                                         | 3                            |
| Table 7  | Total Highway User Revenues (Includes State and Federal Revenues)                                                                                   | 33                           |
| Table 8  | Total Highway User Revenues Per Mile (Includes State and Federal Revenues)                                                                          | 44                           |
| Table 9  | State Administered Highway User Revenues (Includes State Revenues Only)                                                                             | 27                           |
| Table 10 | State Administered Highway User Revenues Per Mile (Includes State Revenues Only)                                                                    | 38                           |
| Table 11 | Ratio of Percentage Shares of Appropriations From/Payments Into the Mass Transit Account of the Federal Highway Trust Fund (FY 2009)                | 48                           |
| Table 12 | Ratio of Percentage Shares of Apportionments From/Payments Into the Federal Highway Trust Fund (FY 2009) (excluding the Mass Transit Account)       | 18                           |
| Table 13 | Ratio of Percentage Shares of Apportionments From/Payments Into the Federal Highway Trust Fund (FYs 1957-2009) (excluding the Mass Transit Account) | 32                           |
| Table 14 | Public Road and Street Mileage                                                                                                                      | 18                           |
| Table 15 | State Highway Mileage                                                                                                                               | 12                           |
| Table 16 | Capital Outlay Disbursements Per Mile                                                                                                               | 46                           |
| Table 17 | Maintenance Disbursements Per Mile                                                                                                                  | 39                           |
| Table 18 | Law Enforcement and Safety Disbursements Per Mile                                                                                                   | 43                           |
| Table 19 | Total Disbursements for State Administered Highways                                                                                                 | 31                           |
| Table 20 | Total Disbursements for State Administered Highways Per Mile                                                                                        | 45                           |
| Table 21 | State Motor Fuel Tax Receipts                                                                                                                       | 30                           |

<sup>&</sup>lt;sup>1</sup> Ranking denotes relative standing to the other states based on data as of December 31, 2010. Note: All "Per Mile" comparisons are based on state highway miles (Arkansas = 16,430).