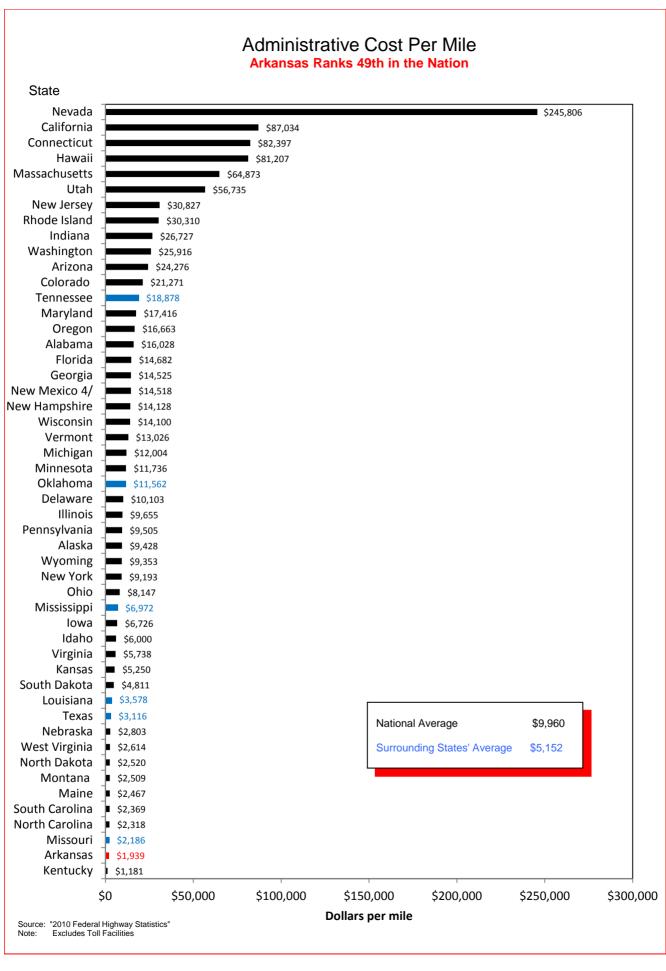

## Selected Facts and Figures Comparison Summary

|          |                                                                                                                                                     | 2012 <sup>1</sup><br>Ranking |
|----------|-----------------------------------------------------------------------------------------------------------------------------------------------------|------------------------------|
| Table 1  | Administrative Cost Per Mile                                                                                                                        | 49                           |
| Table 2  | Administrative Cost as a Percent of Total Disbursements                                                                                             | 47                           |
| Table 3  | Motor Fuel Consumption                                                                                                                              | 33                           |
| Table 4  | Motor Vehicle Registration                                                                                                                          | 33                           |
| Table 5  | Motor Fuel Consumption Per Registered Vehicle                                                                                                       | 4                            |
| Table 6  | Annual Vehicle Miles Traveled (AVMT) Per Registered Vehicle                                                                                         | 3                            |
| Table 7  | Total Highway User Revenues (Includes State and Federal Revenues)                                                                                   | 33                           |
| Table 8  | Total Highway User Revenues Per Mile (Includes State and Federal Revenues)                                                                          | 44                           |
| Table 9  | State Administered Highway User Revenues (Includes State Revenues Only)                                                                             | 27                           |
| Table 10 | State Administered Highway User Revenues Per Mile (Includes State Revenues Only)                                                                    | 38                           |
| Table 11 | Ratio of Percentage Shares of Appropriations From/Payments Into the Mass Transit Account of the Federal Highway Trust Fund (FY 2009)                | 48                           |
| Table 12 | Ratio of Percentage Shares of Apportionments From/Payments Into the Federal Highway Trust Fund (FY 2009) (excluding the Mass Transit Account)       | 18                           |
| Table 13 | Ratio of Percentage Shares of Apportionments From/Payments Into the Federal Highway Trust Fund (FYs 1957-2009) (excluding the Mass Transit Account) | 32                           |
| Table 14 | Public Road and Street Mileage                                                                                                                      | 18                           |
| Table 15 | State Highway Mileage                                                                                                                               | 12                           |
| Table 16 | Capital Outlay Disbursements Per Mile                                                                                                               | 46                           |
| Table 17 | Maintenance Disbursements Per Mile                                                                                                                  | 39                           |
| Table 18 | Law Enforcement and Safety Disbursements Per Mile                                                                                                   | 43                           |
| Table 19 | Total Disbursements for State Administered Highways                                                                                                 | 31                           |
| Table 20 | Total Disbursements for State Administered Highways Per Mile                                                                                        | 45                           |
| Table 21 | State Motor Fuel Tax Receipts                                                                                                                       | 30                           |

<sup>&</sup>lt;sup>1</sup> Ranking denotes relative standing to the other states based on data as of December 31, 2010. Note: All "Per Mile" comparisons are based on state highway miles (Arkansas = 16,430).