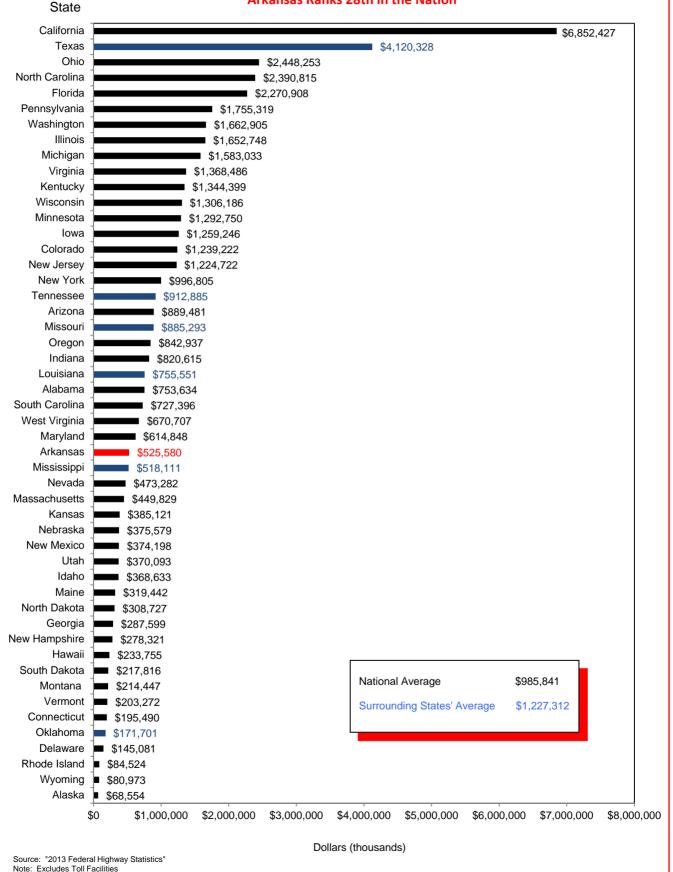

#### Total Disbursements for State Administered Highways Arkansas Ranks 26th in the Nation