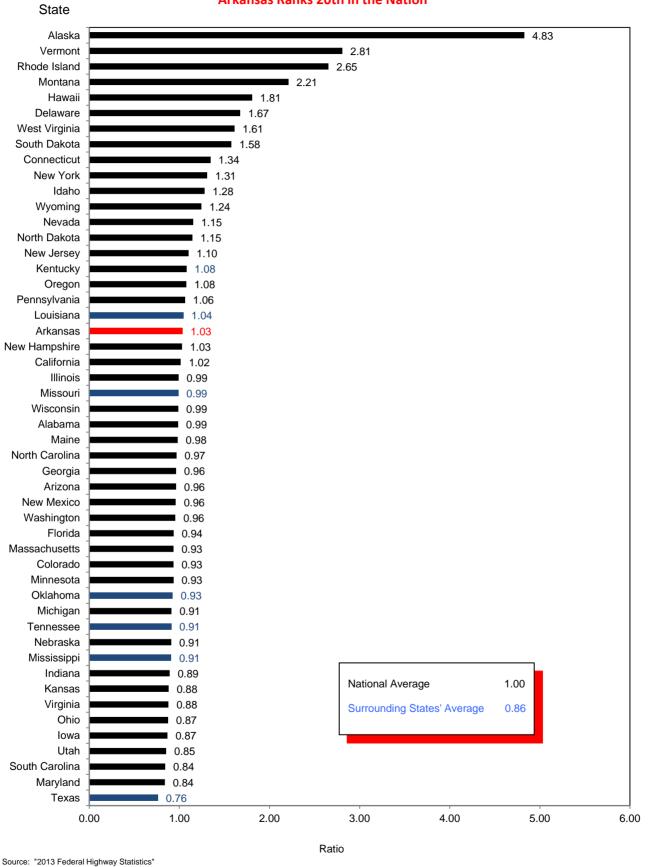

#### Ratio of Percentage Shares of Apportionments From/Payments Into the Federal Highway Trust Fund (FY 2013) (excluding the Mass Transit Account) Arkansas Ranks 20th in the Nation