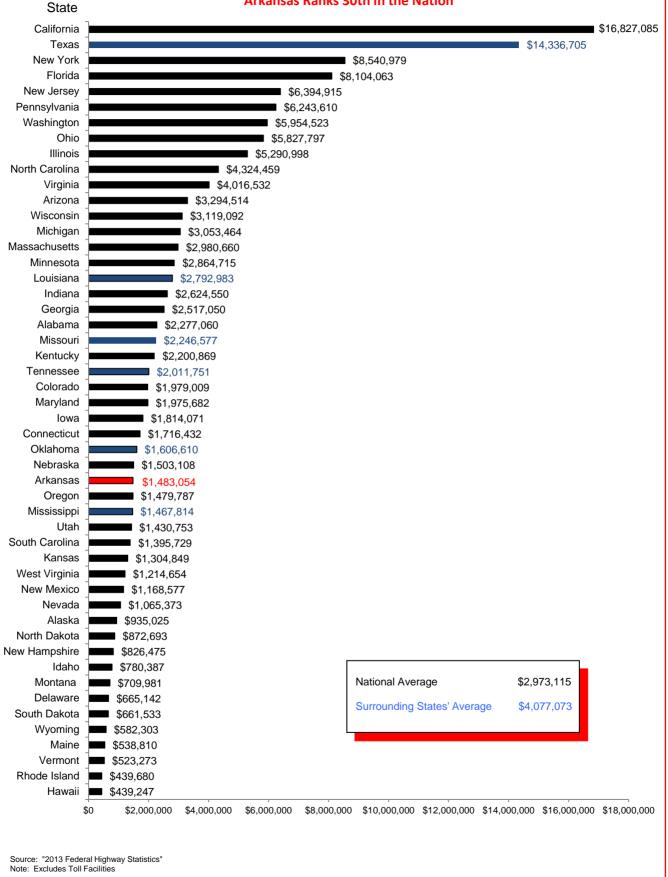

#### Total Disbursements for State Administered Highways Arkansas Ranks 26th in the Nation