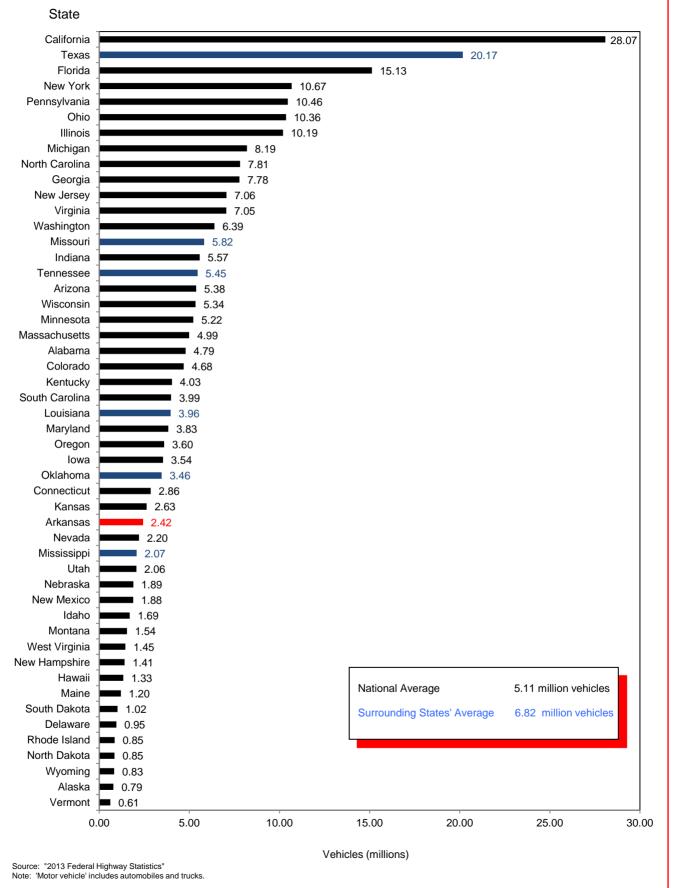

# Motor Vehicle Registration

Arkansas Ranks 32nd in the Nation

(Includes State and Federal Revenues)