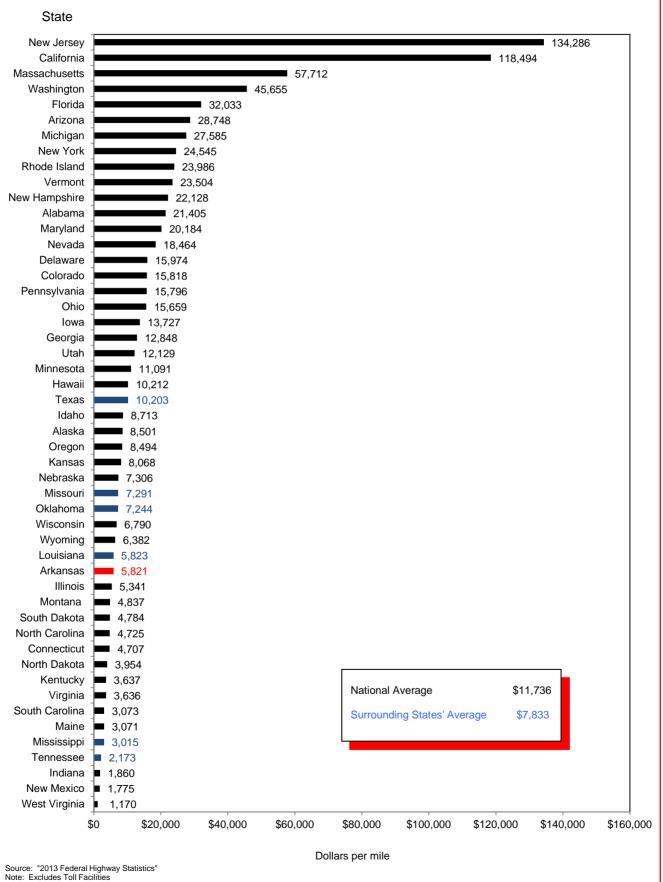

o the Federal Highway Trust Fund (FY 2013) (excluding the Mass Transit Account) Arkansas Ranks 20th in the Nation



#### Apportionments From/Payments Into the Federal Highway Trust Fund (FY 2013) Arkansas Ranks 31st in the Nation



#### Ratio of Percentage Shares of Apportionments From/Payments Into the Federal Highway Trust Fund (FYs 1957-2013) (excluding the Mass Transit Account) Arkansas Ranks 30th in the Nation





#### Public Road and Street Mileage Arkansas Ranks 18th in the Nation



#### State Highway Mileage Arkansas Ranks 12th in the Nation



Capital Outlay Disbursements Per Mile Arkansas Ranks 30th in the Nation



Maintenance Disbursements Per Mile Arkansas Ranks 39th in the Nation



#### Law Enforcement and Safety Disbursements Per Mile Arkansas Ranks 35th in the Nation



#### Total Disbursements for State Administered Highways Arkansas Ranks 26th in the Nation



#### Total Disbursements for State Administered Highways Per Mile Arkansas Ranks 39th in the Nation



# State Motor Fuel Tax Gross Receipts

Arkansas Ranks 31st in the Nation



Source: "2013 Federal Highway Statistics" Note: Arkansas Revenue Distribution law: 3% to Central Services Fund. Remainder: 70% to AHTD, 15% to both cities and counties.