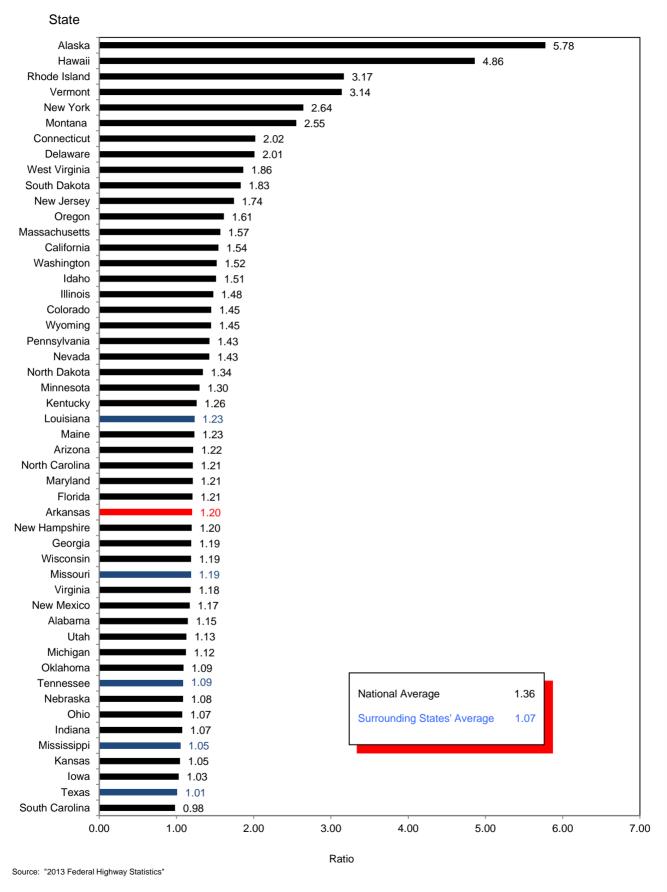

#### Ratio of Percentage Shares of Appropriations From/Payments Into the Mass Transit Account of the Federal Highway Trust Fund (FY 2013) Arkansas Ranks 48th in the Nation