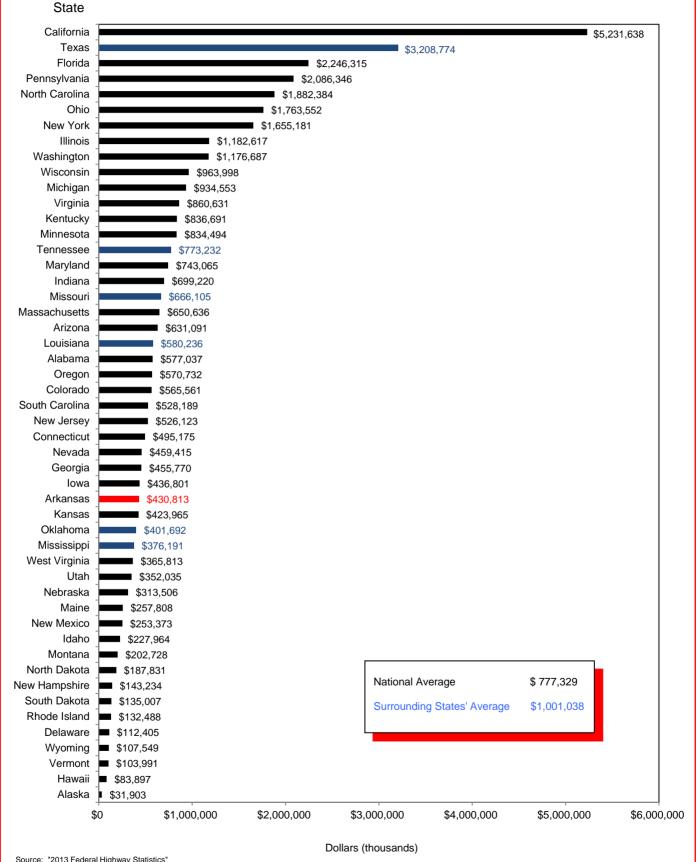

#### State Highway Mileage Arkansas Ranks 12th in the Nation

Capital Outlay Disbursements Per Mile Arkansas Ranks 30th in the Nation

Maintenance Disbursements Per Mile Arkansas Ranks 39th in the Nation