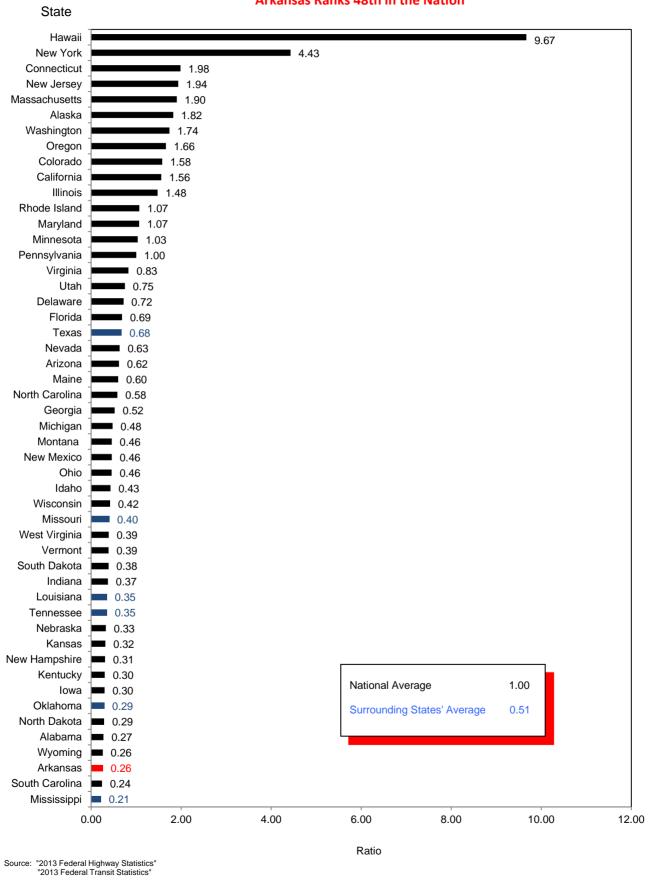

#### Ratio of Percentage Shares of Appropriations From/Payments Into the Mass Transit Account of the Federal Highway Trust Fund (FY 2013) Arkansas Ranks 48th in the Nation