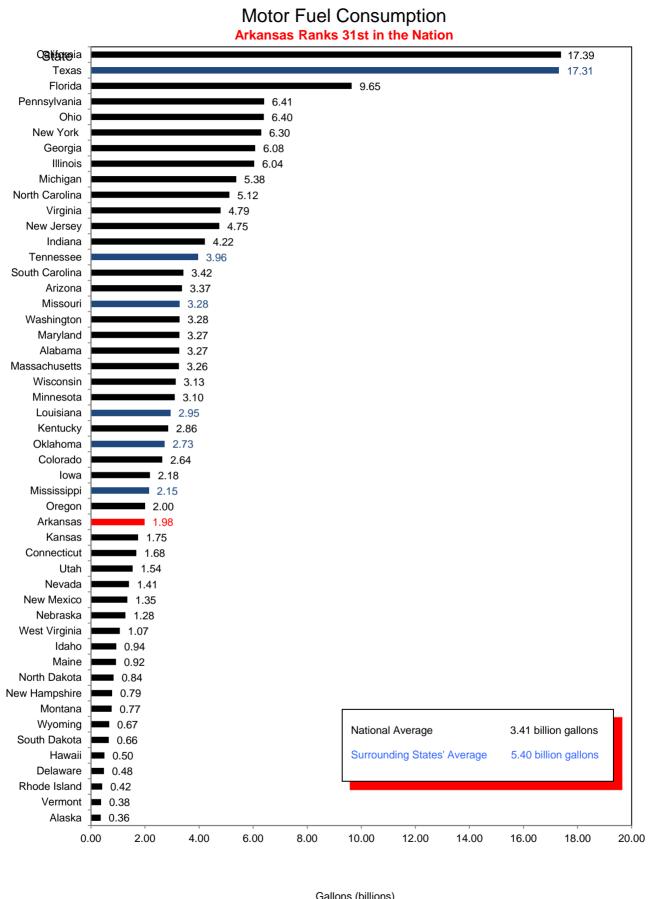

# State Motor Fuel Tax Gross Receipts

Arkansas Ranks 31st in the Nation

Source: "2013 Federal Highway Statistics" Note: Arkansas Revenue Distribution law: 3% to Central Services Fund. Remainder: 70% to AHTD, 15% to both cities and counties.