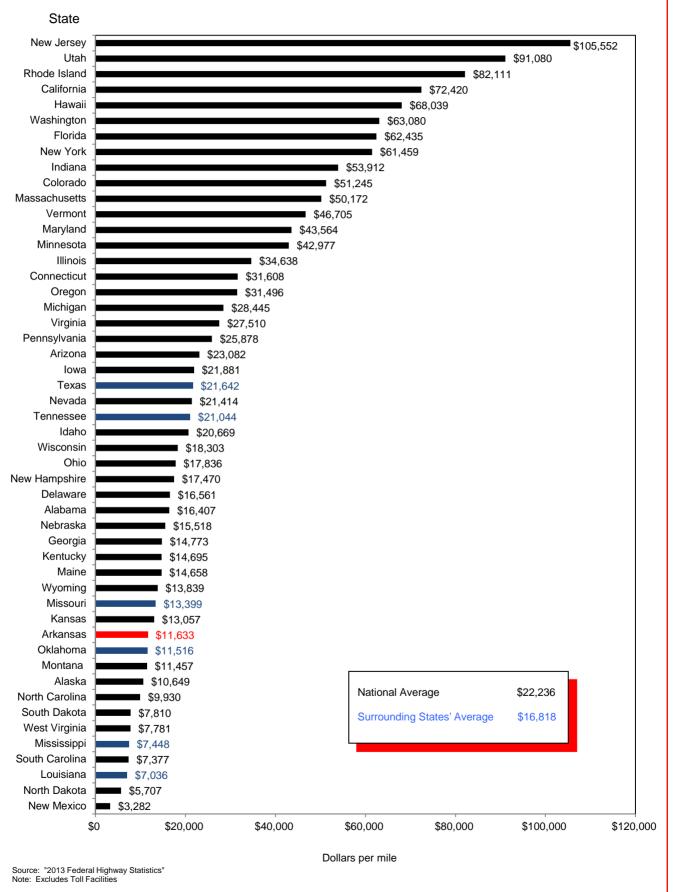

#### State Administered Highway User Revenues Per Mile (Includes State Revenues Only)

Arkansas Ranks 37th in the Nation