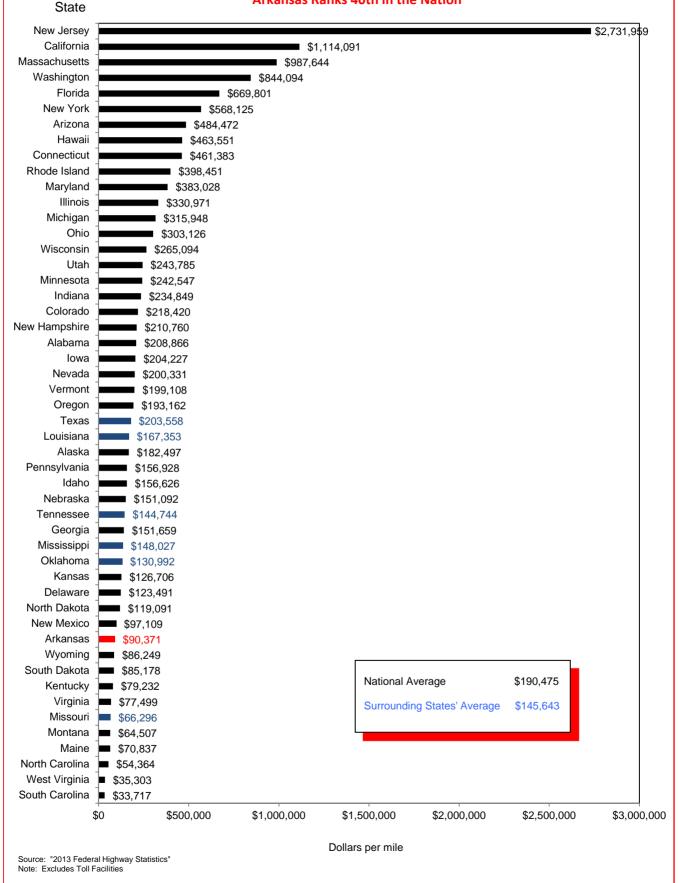

elative standing to the other states based on data as of December 31, 2010.

<sup>2</sup> Ranking denotes relative standing to the other states based on data as of December 31, 2012.

<sup>3</sup> Ranking denotes relative standing to the other states based on data as of December 31, 2013.

Note: All "Per Mile" comparisons are based on state highway miles (Arkansas = 16,411).

#### Administrative Cost Per Mile Arkansas Ranks 48th in the Nation



#### Administrative Cost as a Percent of Total Disbursements Arkansas Ranks 48th in the Nation





Gallons (billions)

# Motor Vehicle Registration

Arkansas Ranks 32nd in the Nation









(Includes State and Federal Revenues)





# Total Highway User Revenues Per Mile

(Includes State and Federal Revenues)

Arkansas Ranks 40th in the Nation



## State Administered Highway User Revenues (Includes State Revenues Only)

Arkansas Ranks 28th in the Nation



#### State Administered Highway User Revenues Per Mile (Includes State Revenues Only)

Arkansas Ranks 37th in the Nation



#### Ratio of Percentage Shares of Appropriations From/Payments Into the Mass Transit Account of the Federal Highway Trust Fund (FY 2013) Arkansas Ranks 48th in the Nation



#### Ratio of Percentage Shares of Apportionments From/Payments Into the Federal Highway Trust Fund (FY 2013) (excluding the Mass Transit Account) Arkansas Ranks 20th in the Nation



#### Apportionments From/Payments Into the Federal Highway Trust Fund (FY 2013) Arkansas Ranks 31st in the Nation



#### Ratio of Percentage Shares of Apportionments From/Payments Into the Federal High