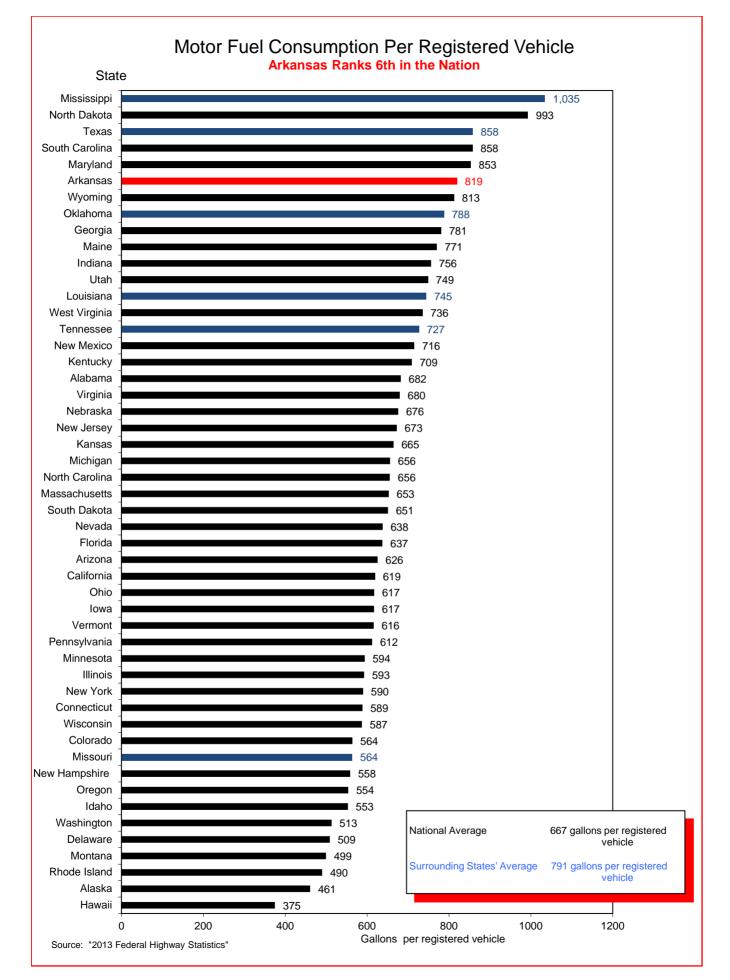

#### Selected Facts and Figures Comparison Historical Ranking (2012-2015)

|          |                                                                                                                                                     | 2012 <sup>1</sup><br>Ranking | 2014 <sup>2</sup><br>Ranking | 2015 <sup>3</sup><br>Ranking |
|----------|-----------------------------------------------------------------------------------------------------------------------------------------------------|------------------------------|------------------------------|------------------------------|
| Chart 1  | Administrative Cost Per Mile                                                                                                                        | 49                           | 48                           | 48                           |
| Chart 2  | Administrative Cost as a Percent of Total Disbursements                                                                                             | 47                           | 48                           | 48                           |
| Chart 3  | Motor Fuel Consumption                                                                                                                              | 33                           | 30                           | 31                           |
| Chart 4  | Motor Vehicle Registration                                                                                                                          | 33                           | 31                           | 32                           |
| Chart 5  | Motor Fuel Consumption Per Registered Vehicle                                                                                                       | 4                            | 6                            | 6                            |
| Chart 6  | Annual Vehicle Miles Traveled (AVMT) Per Registered Vehicle                                                                                         | 3                            | 6                            | 6                            |
| Chart 7  | Total Highway User Revenues<br>(Includes State and Federal Revenues)                                                                                | 33                           | 34                           | 30                           |
| Chart 8  | Total Highway User Revenues Per Mile<br>(Includes State and Federal Revenues)                                                                       | 44                           | 43                           | 40                           |
| Chart 9  | State Administered Highway User Revenues<br>(Includes State Revenues Only)                                                                          | 27                           | 27                           | 28                           |
| Chart 10 | State Administered Highway User Revenues Per Mile<br>(Includes State Revenues Only)                                                                 | 38                           | 39                           | 37                           |
| Chart 11 | Ratio of Percentage Shares of Appropriations From/Payments Into the Mass Transit Account of the Federal Highway Trust Fund (FY 2013)                | 48                           | 48                           | 48                           |
| Chart 12 | Ratio of Percentage Shares of Apportionments From/Payments Into the Federal Highway Trust Fund (FY 2013) (excluding the Mass Transit Account)       | 18                           | 18                           | 20                           |
| Chart 13 | Apportionments From/Payments Into the Federal Highway Trust Fund (FY 2013)                                                                          |                              | 32                           | 31                           |
| Chart 14 | Ratio of Percentage Shares of Apportionments From/Payments Into the Federal Highway Trust Fund (FYs 1957-2013) (excluding the Mass Transit Account) | 32                           | 32                           | 30                           |
| Chart 15 | Existing Public Road and Street Mileage                                                                                                             | 18                           | 18                           | 18                           |
| Chart 16 | State Highway Mileage                                                                                                                               | 12                           | 12                           | 12                           |
| Chart 17 | Capital Outlay Disbursements Per Mile                                                                                                               | 46                           | 39                           | 30                           |
| Chart 18 | Maintenance Disbursements Per Mile                                                                                                                  | 39                           | 41                           | 39                           |
| Chart 19 | Law Enforcement and Safety Disbursements Per Mile                                                                                                   | 35                           | 34                           | 35                           |
| Chart 20 | Total Disbursements for State Administered Highways                                                                                                 | 31                           | 35                           | 26                           |
| Chart 21 | Total Disbursements for State Administered Highways Per Mile                                                                                        | 45                           | 41                           | 39                           |
| Chart 22 | State Motor Fuel Tax Receipts                                                                                                                       | 30                           | 28                           | 31                           |
| 1        |                                                                                                                                                     |                              |                              |                              |