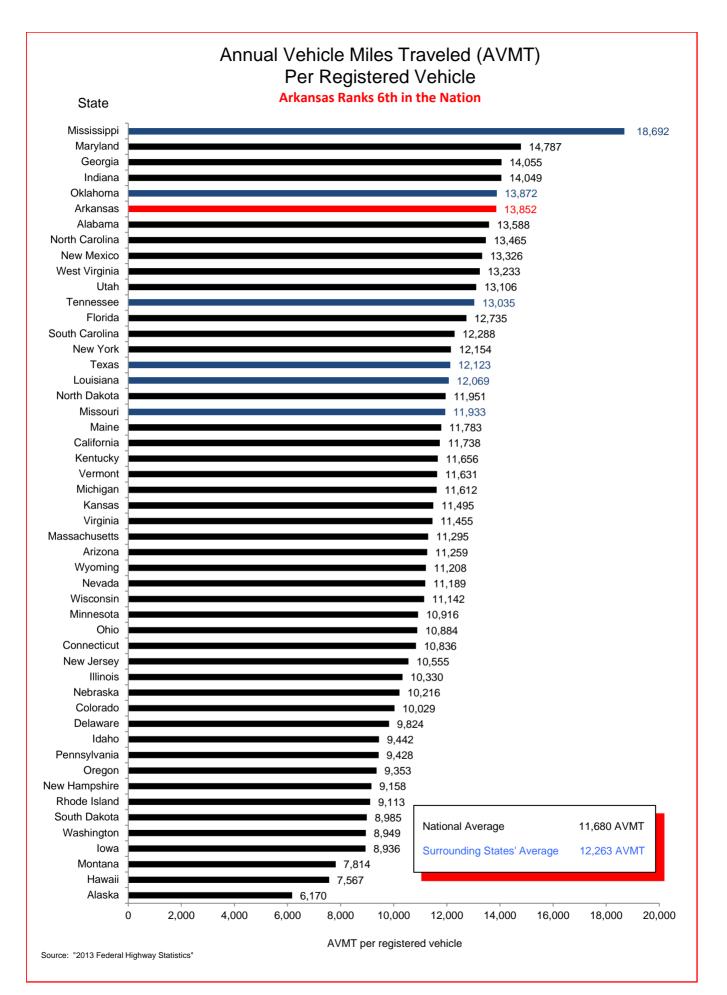

#### Selected Facts and Figures Comparison Historical Ranking (2012-2015)

|          |                                                                                                                                                     | 2012 <sup>1</sup><br>Ranking | 2014 <sup>2</sup><br>Ranking | 2015 <sup>3</sup><br>Ranking |
|----------|-----------------------------------------------------------------------------------------------------------------------------------------------------|------------------------------|------------------------------|------------------------------|
| Chart 1  | Administrative Cost Per Mile                                                                                                                        | 49                           | 48                           | 48                           |
| Chart 2  | Administrative Cost as a Percent of Total Disbursements                                                                                             | 47                           | 48                           | 48                           |
| Chart 3  | Motor Fuel Consumption                                                                                                                              | 33                           | 30                           | 31                           |
| Chart 4  | Motor Vehicle Registration                                                                                                                          | 33                           | 31                           | 32                           |
| Chart 5  | Motor Fuel Consumption Per Registered Vehicle                                                                                                       | 4                            | 6                            | 6                            |
| Chart 6  | Annual Vehicle Miles Traveled (AVMT) Per Registered Vehicle                                                                                         | 3                            | 6                            | 6                            |
| Chart 7  | Total Highway User Revenues<br>(Includes State and Federal Revenues)                                                                                | 33                           | 34                           | 30                           |
| Chart 8  | Total Highway User Revenues Per Mile<br>(Includes State and Federal Revenues)                                                                       | 44                           | 43                           | 40                           |
| Chart 9  | State Administered Highway User Revenues<br>(Includes State Revenues Only)                                                                          | 27                           | 27                           | 28                           |
| Chart 10 | State Administered Highway User Revenues Per Mile<br>(Includes State Revenues Only)                                                                 | 38                           | 39                           | 37                           |
| Chart 11 | Ratio of Percentage Shares of Appropriations From/Payments Into the Mass Transit Account of the Federal Highway Trust Fund (FY 2013)                | 48                           | 48                           | 48                           |
| Chart 12 | Ratio of Percentage Shares of Apportionments From/Payments Into the Federal Highway Trust Fund (FY 2013) (excluding the Mass Transit Account)       | 18                           | 18                           | 20                           |
| Chart 13 | Apportionments From/Payments Into the Federal Highway Trust Fund (FY 2013)                                                                          |                              | 32                           | 31                           |
| Chart 14 | Ratio of Percentage Shares of Apportionments From/Payments Into the Federal Highway Trust Fund (FYs 1957-2013) (excluding the Mass Transit Account) | 32                           | 32                           | 30                           |
| Chart 15 | Existing Public Road and Street Mileage                                                                                                             | 18                           | 18                           | 18                           |
| Chart 16 | State Highway Mileage                                                                                                                               | 12                           | 12                           | 12                           |
| Chart 17 | Capital Outlay Disbursements Per Mile                                                                                                               | 46                           | 39                           | 30                           |
| Chart 18 | Maintenance Disbursements Per Mile                                                                                                                  | 39                           | 41                           | 39                           |
| Chart 19 | Law Enforcement and Safety Disbursements Per Mile                                                                                                   | 35                           | 34                           | 35                           |
| Chart 20 | Total Disbursements for State Administered Highways                                                                                                 | 31                           | 35                           | 26                           |
| Chart 21 | Total Disbursements for State Administered Highways Per Mile                                                                                        | 45                           | 41                           | 39                           |
| Chart 22 | State Motor Fuel Tax Receipts                                                                                                                       | 30                           | 28                           | 31                           |
| 1        |                                                                                                                                                     |                              |                              |                              |