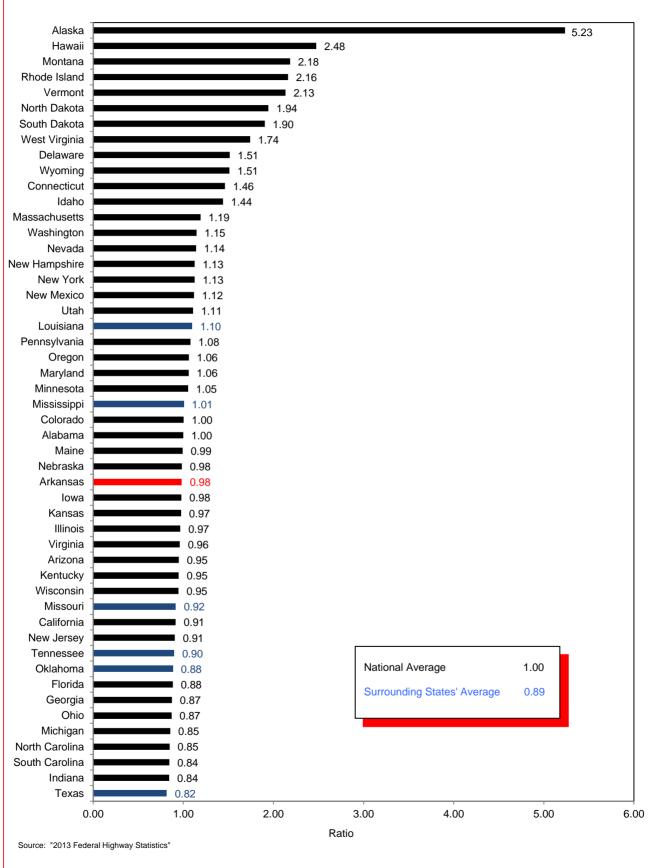

#### Ratio of Percentage Shares of Apportionments From/Payments Into the Federal Highway Trust Fund (FYs 1957-2013) (excluding the Mass Transit Account) Arkansas Ranks 30th in the Nation