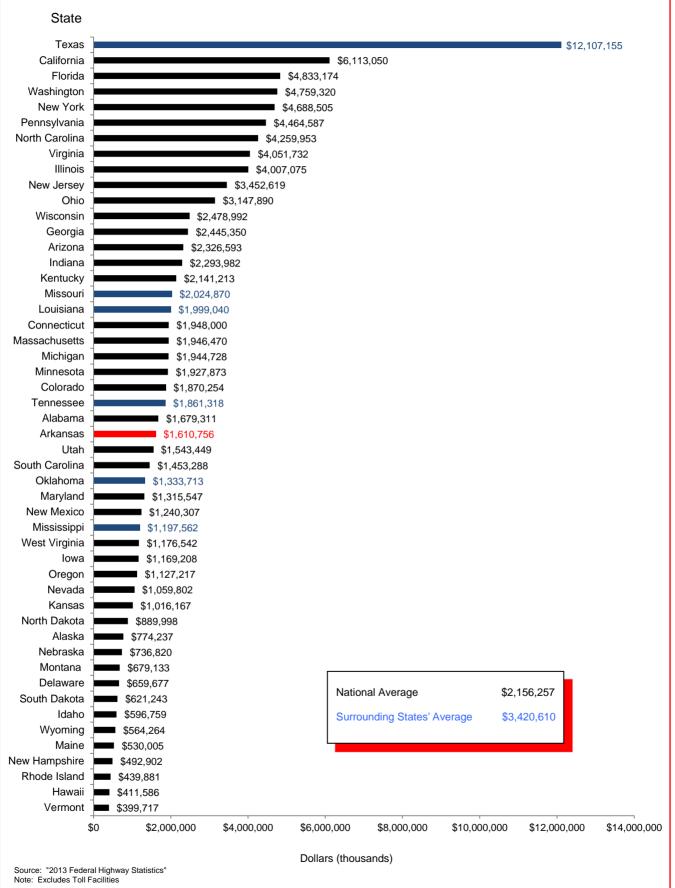

#### Total Disbursements for State Administered Highways Arkansas Ranks 26th in the Nation