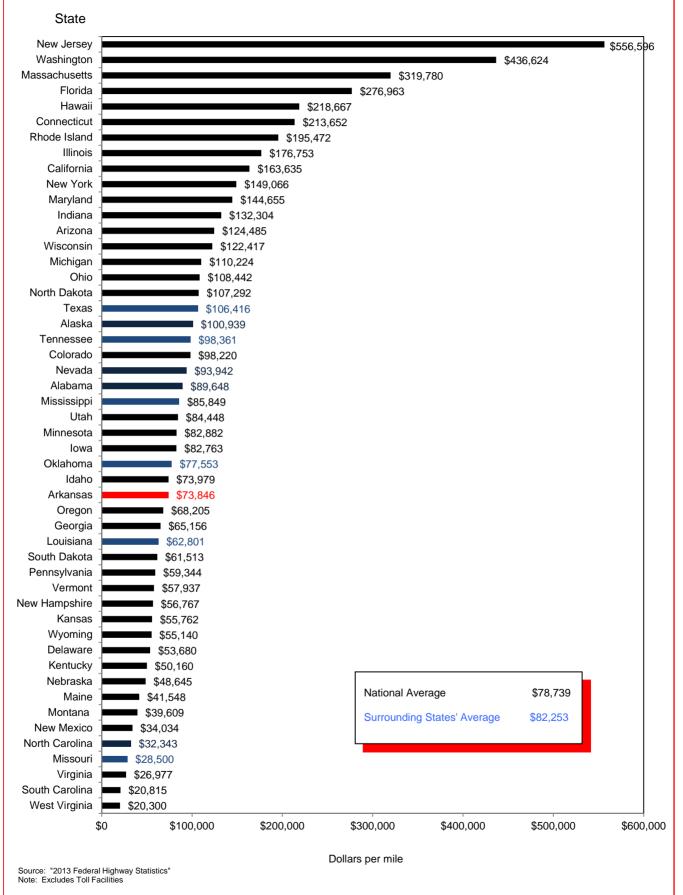

#### Total Disbursements for State Administered Highways Per Mile Arkansas Ranks 39th in the Nation