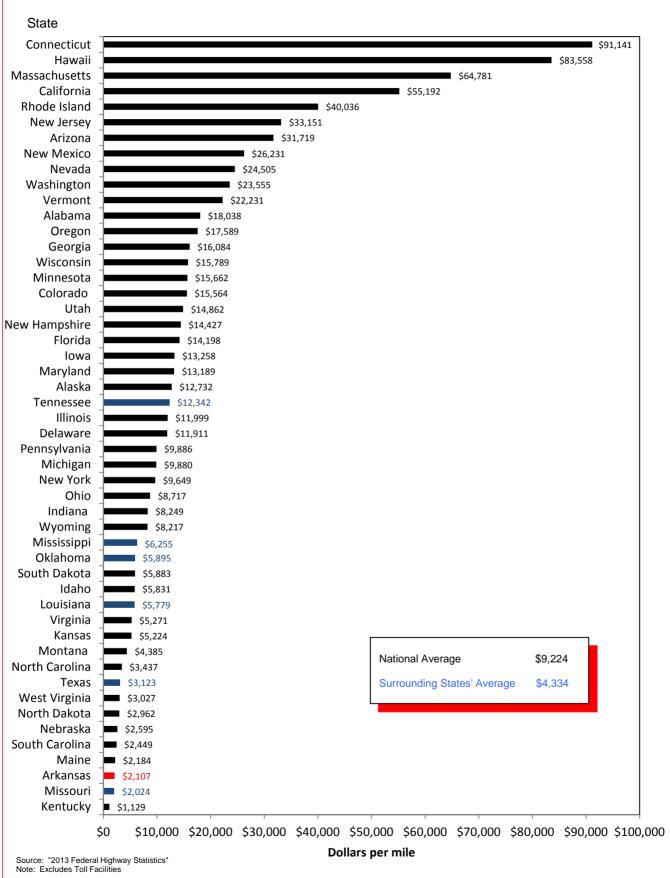

| 28                           | 31                           |
| 1        |                                                                                                                                                     |                              |                              |                              |

<sup>1</sup> Ranking denotes relative standing to the other states based on data as of December 31, 2010.

<sup>2</sup> Ranking denotes relative standing to the other states based on data as of December 31, 2012.

<sup>3</sup> Ranking denotes relative standing to the other states based on data as of December 31, 2013.

Note: All "Per Mile" comparisons are based on state highway miles (Arkansas = 16,411).

#### Administrative Cost Per Mile Arkansas Ranks 48th in the Nation



#### Administrative Cost as a Percent of Total Disbursements Arkansas Ranks 48th in the Nation





Gallons (billions)

# Motor Vehicle Registration

Arkansas Ranks 32nd in the Nation









(Includes State and Federal Revenues)





# Total Highway User Revenues Per Mile

(Includes State and Federal Revenues)

Arkansas Ranks 40th in the Nation



## State Administered Highway User Revenues (Includes State Revenues Only)

Arkansas Ranks 28th in the Nation



#### State Administered Highway User Revenues Per Mile (Includes State Revenues Only)

Arkansas Ranks 37th in the Nation



#### Ratio of Percentage Shares of Appropriations From/Payments Into the Mass Transit Account of the Federal Highway Trust Fund (FY 2013) Arkansas Ranks 48th in the Nation



#### Ratio of Percentage Shares of