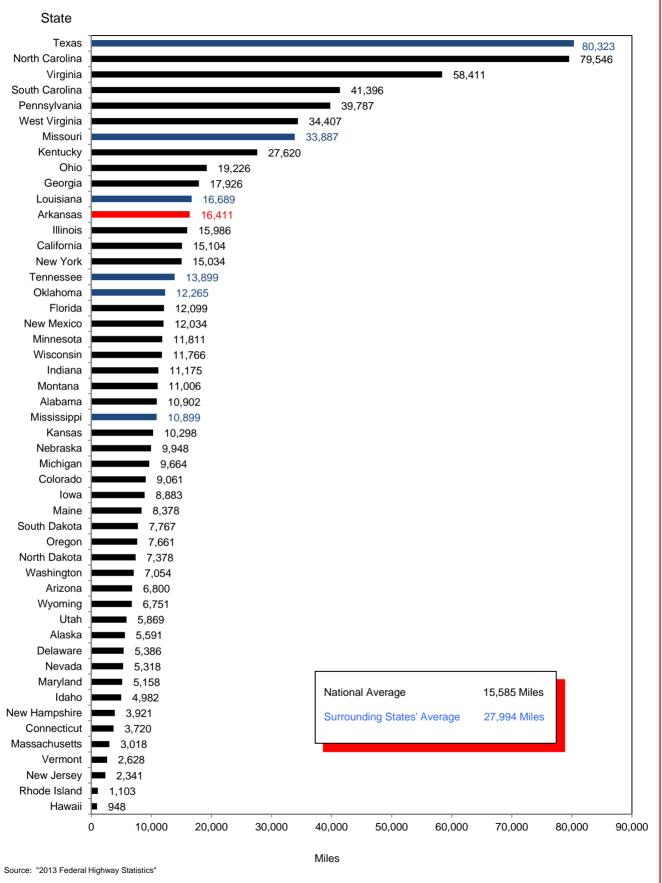

#### State Highway Mileage Arkansas Ranks 12th in the Nation

Capital Outlay Disbursements Per Mile Arkansas Ranks 30th in the Nation

Maintenance Disbursements Per Mile Arkansas Ranks 39th in the Nation