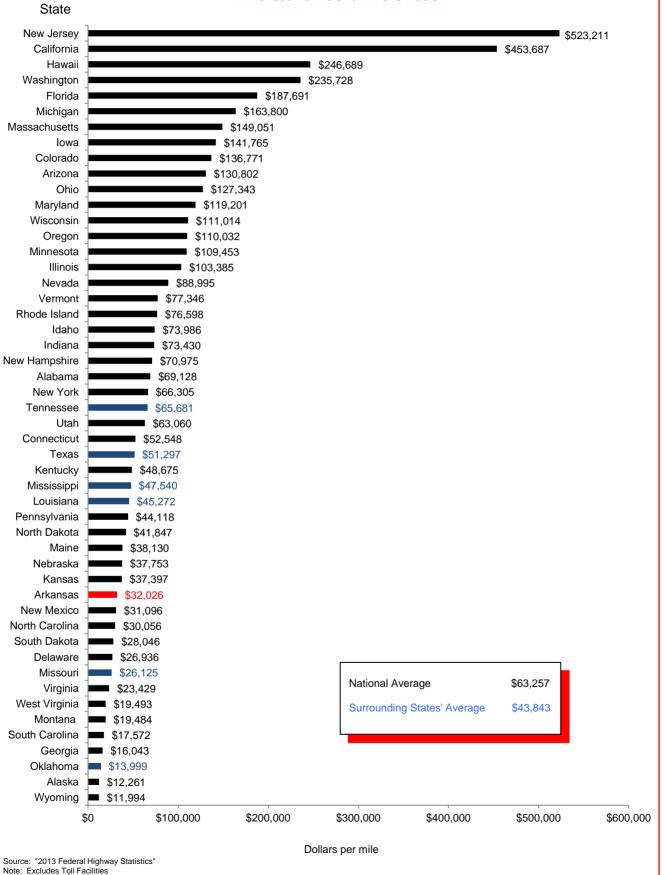

#### Total Disbursements for State Administered Highways Per Mile Arkansas Ranks 39th in the Nation