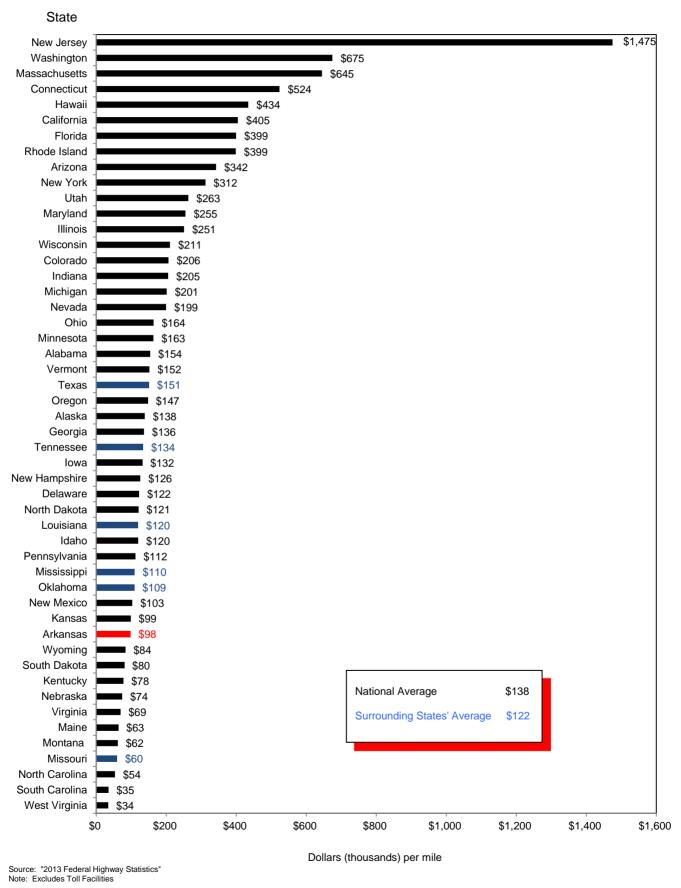

#### Total Disbursements for State Administered Highways Per Mile Arkansas Ranks 39th in the Nation