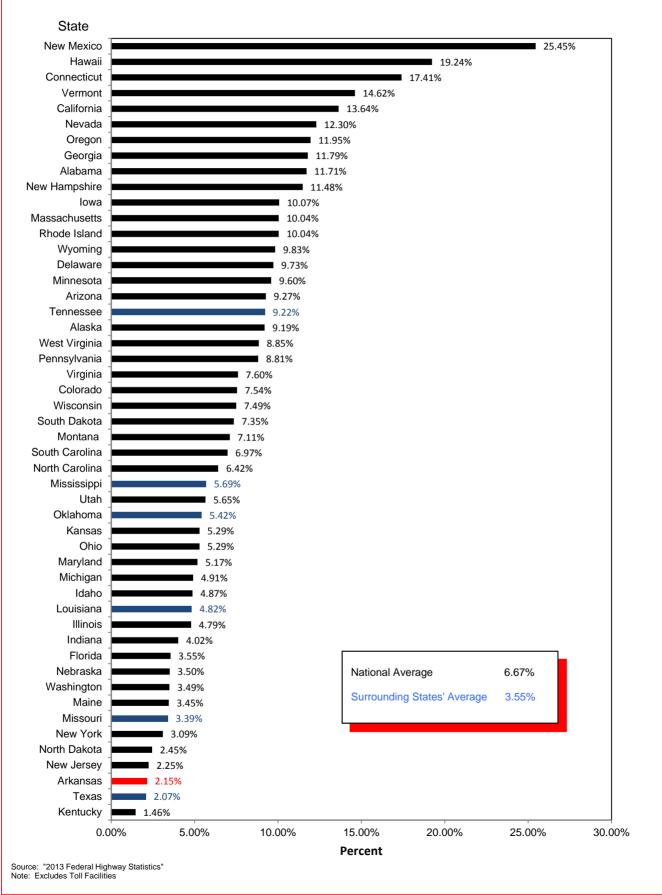

#### Administrative Cost as a Percent of Total Disbursements Arkansas Ranks 48th in the Nation

Gallons (billions)