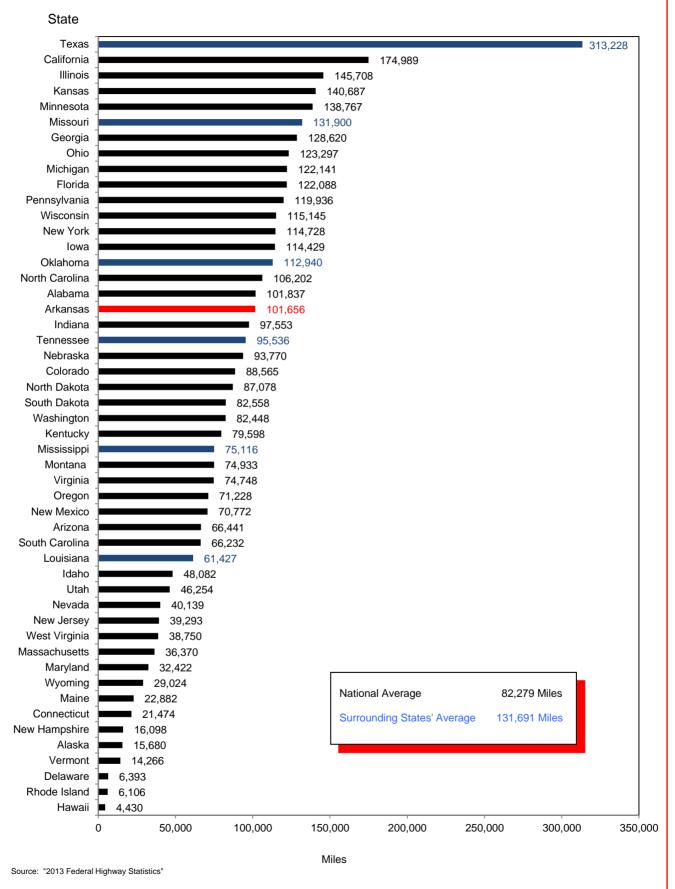

#### State Highway Mileage Arkansas Ranks 12th in the Nation

Capital Outlay Disbursements Per Mile Arkansas Ranks 30th in the Nation

Maintenance Disbursements Per Mile Arkansas Ranks 39th in the Nation