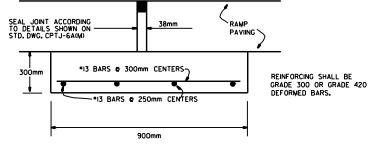

DETAIL "A"

## DETAIL OF EXPANSION JOINT & JOINT SUPPORT

NOTE: THE EXPANSION JOINTS SHALL BE MEASURED AND PAID FOR AS P.C.C. PAVEMENT (RAMP THICKNESS). WHEN RAMP PAVING IS ASPHALT, EXPANSION JOINT IS NOT REQUIRED, THE JOINT SUPPORT MAY BE CONSTRUCTED WITH CLASS "A", "S", OR PAVING CONCRETE. PAYMENT FOR THE JOINT SUPPORT SHALL BE FOR THE CONTRACT UNIT PRICE BID FOR THE CLASS OF CONCRETE USED. ALL OTHER WORK AND MATERIALS REQUIRED FOR THE CONSTRUCTION OF THE JOINT SUPPORT SHALL BE INCLUDED IN THE PRICE BID FOR THE ABOVE ITEMS.