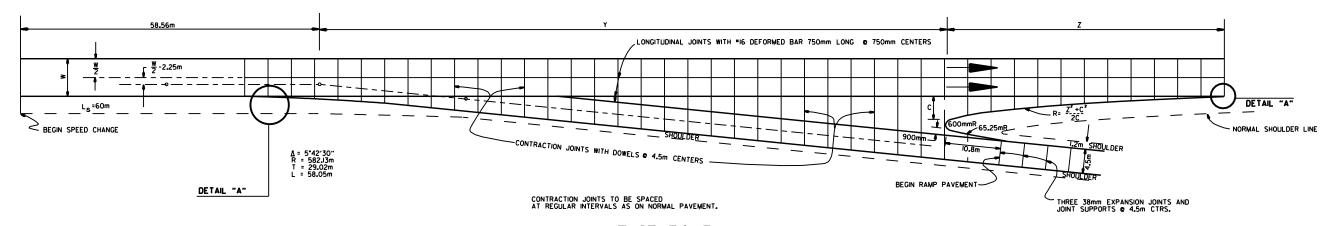

## EXIT RAMP

| DESIGN<br>SPEED<br>V | Y   | NOSE<br>OFFSET<br>C | LENGTH<br>NOSE<br>TAPER<br>Z | RETURN<br>RADIUS<br>R | ADDITIONAL<br>SURFACING |
|----------------------|-----|---------------------|------------------------------|-----------------------|-------------------------|
| km/hr.               | Э   | Е                   | m                            | m                     | sq. m                   |
| 60                   | 90  | 2.4                 | 28, 8                        | 174.0                 | 506, 04                 |
| 80                   | 96  | 3.0                 | 36, 0                        | 21 7. 5               | 577, 32                 |
| 100                  | 102 | 3. 6                | 50, 4                        | 354.6                 | 664, 06                 |
| 110                  | 108 | 4.2                 | 63.0                         | 474.6                 | 757, 91                 |
|                      |     |                     |                              |                       |                         |