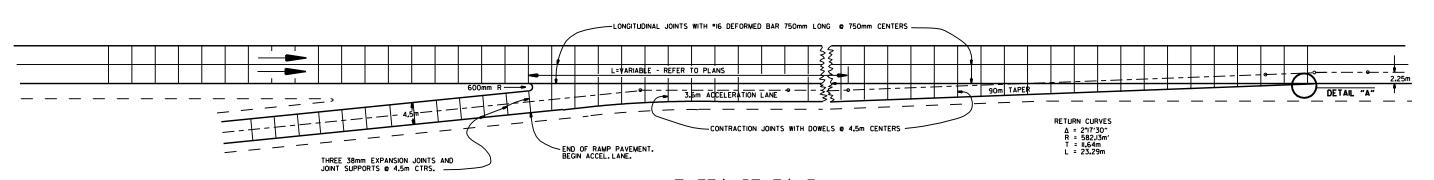

## ENTRANCE RAMP

NOTE: JOINT SPACING ON THE MAIN LANES SHALL BE ADJUSTED AS NECESSARY TO CONFORM TO THESE JOINT LAYOUTS. THE MAIN LANE JOINT SPACING MAY BE REDUCED TO A 3.6m MINIMUM.

EXIT RAMP